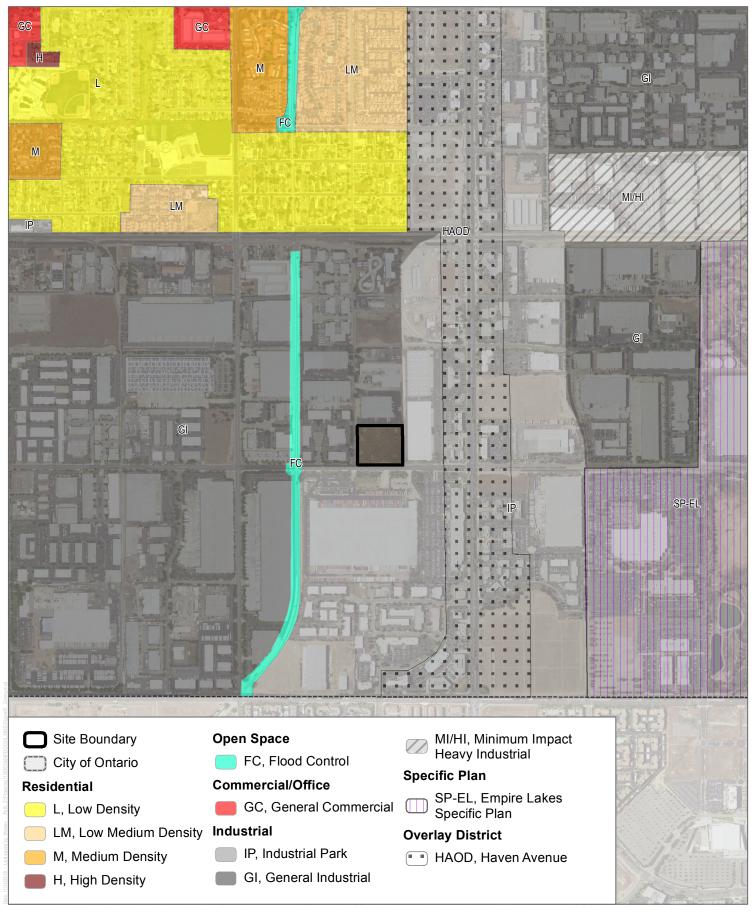

### **Summary Form for Electronic Document Submittal**

Form F

Lead agencies may include 15 hardcopies of this document when submitting electronic copies of Environmental Impact Reports, Negative Declarations, Mitigated Negative Declarations, or Notices of Preparation to the State Clearinghouse (SCH). The SCH also accepts other summaries, such as EIR Executive Summaries prepared pursuant to CEQA Guidelines Section 15123. Please include one copy of the Notice of Completion Form (NOC) with your submission and attach the summary to each electronic copy of the document. SCH#: Project Title: Patriot Partners Warehouse Lead Agency: City of Rancho Cucamonga Contact Name: Tom Grahn Email: tom.grahn@cityofrc.us Phone Number; (909) 774-4312 Project Location: Rancho Cucamonga San Bernardino County Project Decription (Proposed actions, location, and/or consequences). Design Review DRC2018-00553. The applicant proposes the development of a 117,575 square foot industrial building on 5.09 acres in the General Industrial (GI) District, located at the northeast corner of Sixth Street and Center Avenue; APN: 020926225, Identify the project's significant or potentially significant effects and briefly describe any proposed mitigation measures that would reduce or avoid that effect. Air Quality - Construction and operational mitigations. Cultural Resources - Protocols if and when cultural resources are discovered during project development. Geology and Soils - Protocols for water and soil treatment during project development. Greenhouse Gas Emissions - Greenhouse gas reduction protocols. Noise - Construction and operational mitigations for exterior and interior noise reduction measures.