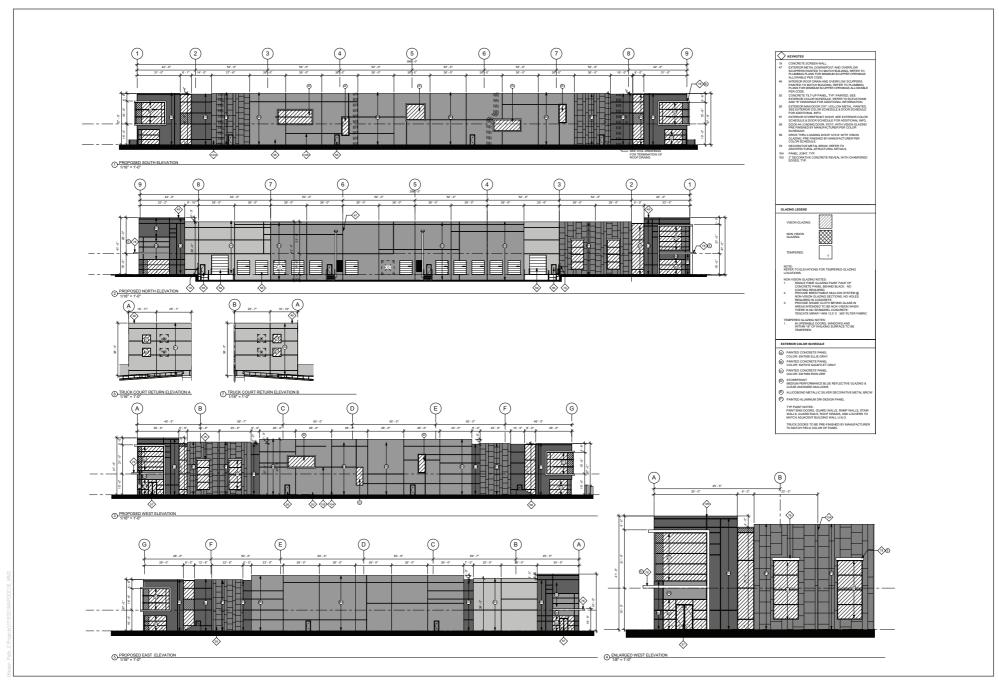

### **Summary Form for Electronic Document Submittal**

Form F

Lead agencies may include 15 hardcopies of this document when submitting electronic copies of Environmental Impact Reports, Negative Declarations, Mitigated Negative Declarations, or Notices of Preparation to the State Clearinghouse (SCH). The SCH also accepts other summaries, such as EIR Executive Summaries prepared pursuant to CEQA Guidelines Section 15123. Please include one copy of the Notice of Completion Form (NOC) with your submission and attach the summary to each electronic copy of the document. SCH#: Project Title: Patriot Partners Warehouse Lead Agency: City of Rancho Cucamonga Contact Name: Tom Grahn Email: tom.grahn@cityofrc.us Phone Number; (909) 774-4312 Project Location: Rancho Cucamonga San Bernardino County Project Decription (Proposed actions, location, and/or consequences). Design Review DRC2018-00553. The applicant proposes the development of a 117,575 square foot industrial building on 5.09 acres in the General Industrial (GI) District, located at the northeast corner of Sixth Street and Center Avenue; APN: 020926225, Identify the project's significant or potentially significant effects and briefly describe any proposed mitigation measures that would reduce or avoid that effect. Air Quality - Construction and operational mitigations. Cultural Resources - Protocols if and when cultural resources are discovered during project development. Geology and Soils - Protocols for water and soil treatment during project development. Greenhouse Gas Emissions - Greenhouse gas reduction protocols. Noise - Construction and operational mitigations for exterior and interior noise reduction measures.