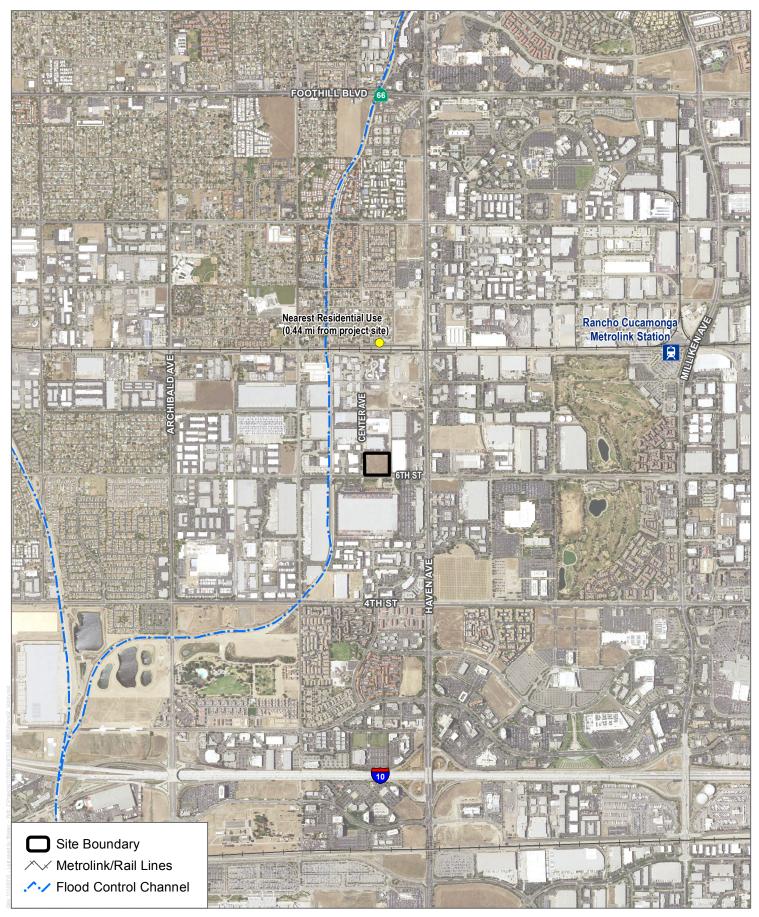

### **Summary Form for Electronic Document Submittal**

Form F

Lead agencies may include 15 hardcopies of this document when submitting electronic copies of Environmental Impact Reports, Negative Declarations, Mitigated Negative Declarations, or Notices of Preparation to the State Clearinghouse (SCH). The SCH also accepts other summaries, such as EIR Executive Summaries prepared pursuant to CEQA Guidelines Section 15123. Please include one copy of the Notice of Completion Form (NOC) with your submission and attach the summary to each electronic copy of the document. SCH#: Project Title: Patriot Partners Warehouse Lead Agency: City of Rancho Cucamonga Contact Name: Tom Grahn Email: tom.grahn@cityofrc.us Phone Number; (909) 774-4312 Project Location: Rancho Cucamonga San Bernardino County Project Decription (Proposed actions, location, and/or consequences). Design Review DRC2018-00553. The applicant proposes the development of a 117,575 square foot industrial building on 5.09 acres in the General Industrial (GI) District, located at the northeast corner of Sixth Street and Center Avenue; APN: 020926225, Identify the project's significant or potentially significant effects and briefly describe any proposed mitigation measures that would reduce or avoid that effect. Air Quality - Construction and operational mitigations. Cultural Resources - Protocols if and when cultural resources are discovered during project development. Geology and Soils - Protocols for water and soil treatment during project development. Greenhouse Gas Emissions - Greenhouse gas reduction protocols. Noise - Construction and operational mitigations for exterior and interior noise reduction measures.