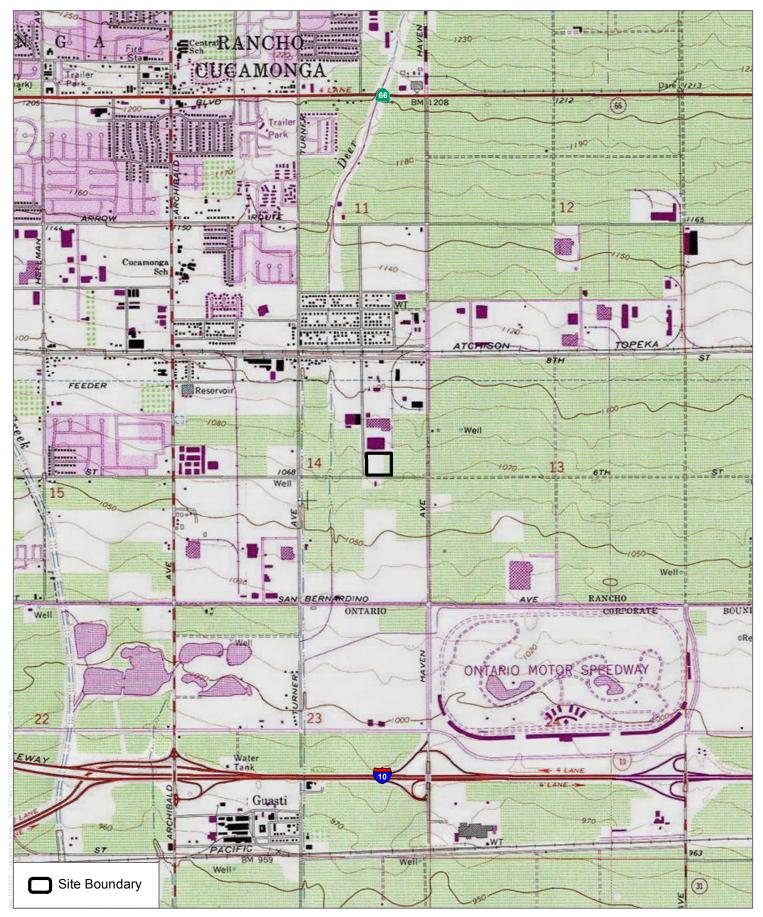

-iv/rule-402.pdf?sfvrsn=4.

USDA (U.S. Department of Agriculture). 2018. Web Soil Survey Area of Interest Interactive Map. https://websoilsurvey.sc.egov.usda.gov/App/WebSoilSurvey.aspx.

# 4.2 List of Preparers

# City of Rancho Cucamonga

Tom Grahn, Senior Planner

#### Dudek

Collin Ramsey, Project Manager
Patrick Cruz, Environmental Analyst
Tyler Friesen, GIS Specialist
Amy Seals, Technical Editor
Aaron Guzman, Publications Specialist Lead



SOURCE: ESRI 2018, County of San Bernardino 2017

Regional Location

FIGURE 1



SOURCE: USDA 2016, County of San Bernardino 2017

FIGURE 2
Project Vicinity



GI - General Industrial IP - Industrial Park

SOURCE: Herdman Architecture + Design 2018

# FIGURE 3 Surrounding Land Uses



View to north



View to south



View to east



View to west



SOURCE: USGS 7.5 minute serise Guasti quadrangle

**DUDEK** 

Topography

FIGURE 5



**DUDEK** 

FIGURE 6

6th Street and Center Avenue Warehouse Project



SOURCE: USDA 2016, City of Rancho Cucamonga 2012

**DUDEK** 

FIGURE 7
Zoning



FIGURE 8 Site Plan

INTENTIONALLY LEFT BLANK



SOUTH ELEVATION - 6TH ST.



NORTH ELEVATION



WEST ELEVATION - CENTER AVE.



EAST ELEVATION



SOUTH WEST CORNER

SOURCE: Herdman Architecture + Design 2018

INTENTIONALLY LEFT BLANK



SOURCE: Herdman Architecture + Design 2018

INTENTIONALLY LEFT BLANK

# MITIGATION MONITORING CHECKLIST (INITIAL STUDY PART III)

Project File No.: DRC2018-00553 Applicant: Patriot Partners

Initial Study Prepared by: Tom Grahn, Associate Planner Date: February 4, 2019

|     | gation Measures No. /<br>lementing Action