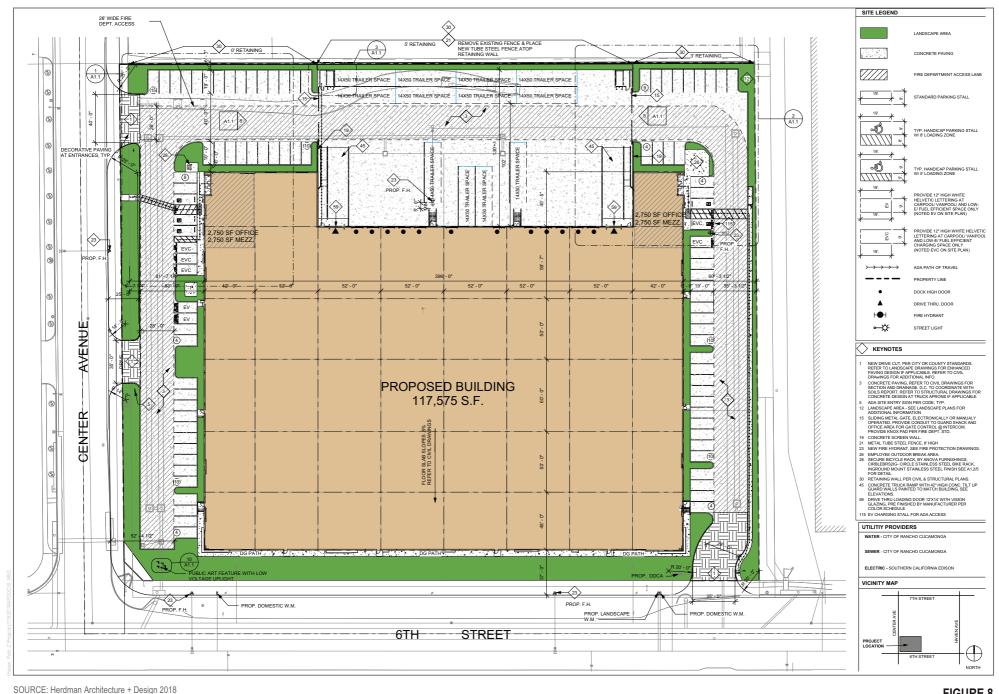

### **Summary Form for Electronic Document Submittal**

Form F

Lead agencies may include 15 hardcopies of this document when submitting electronic copies of Environmental Impact Reports, Negative Declarations, Mitigated Negative Declarations, or Notices of Preparation to the State Clearinghouse (SCH). The SCH also accepts other summaries, such as EIR Executive Summaries prepared pursuant to CEQA Guidelines Section 15123. Please include one copy of the Notice of Completion Form (NOC) with your submission and attach the summary to each electronic copy of the document. SCH#: Project Title: Patriot Partners Warehouse Lead Agency: City of Rancho Cucamonga Contact Name: Tom Grahn Email: tom.grahn@cityofrc.us Phone Number; (909) 774-4312 Project Location: Rancho Cucamonga San Bernardino County Project Decription (Proposed actions, location, and/or consequences). Design Review DRC2018-00553. The applicant proposes the development of a 117,575 square foot industrial building on 5.09 acres in the General Industrial (GI) District, located at the northeast corner of Sixth Street and Center Avenue; APN: 020926225, Identify the project's significant or potentially significant effects and briefly describe any proposed mitigation measures that would reduce or avoid that effect. Air Quality - Construction and operational mitigations. Cultural Resources - Protocols if and when cultural resources are discovered during project development. Geology and Soils - Protocols for water and soil treatment during project development. Greenhouse Gas Emissions - Greenhouse gas reduction protocols. Noise - Construction and operational mitigations for exterior and interior noise reduction measures.