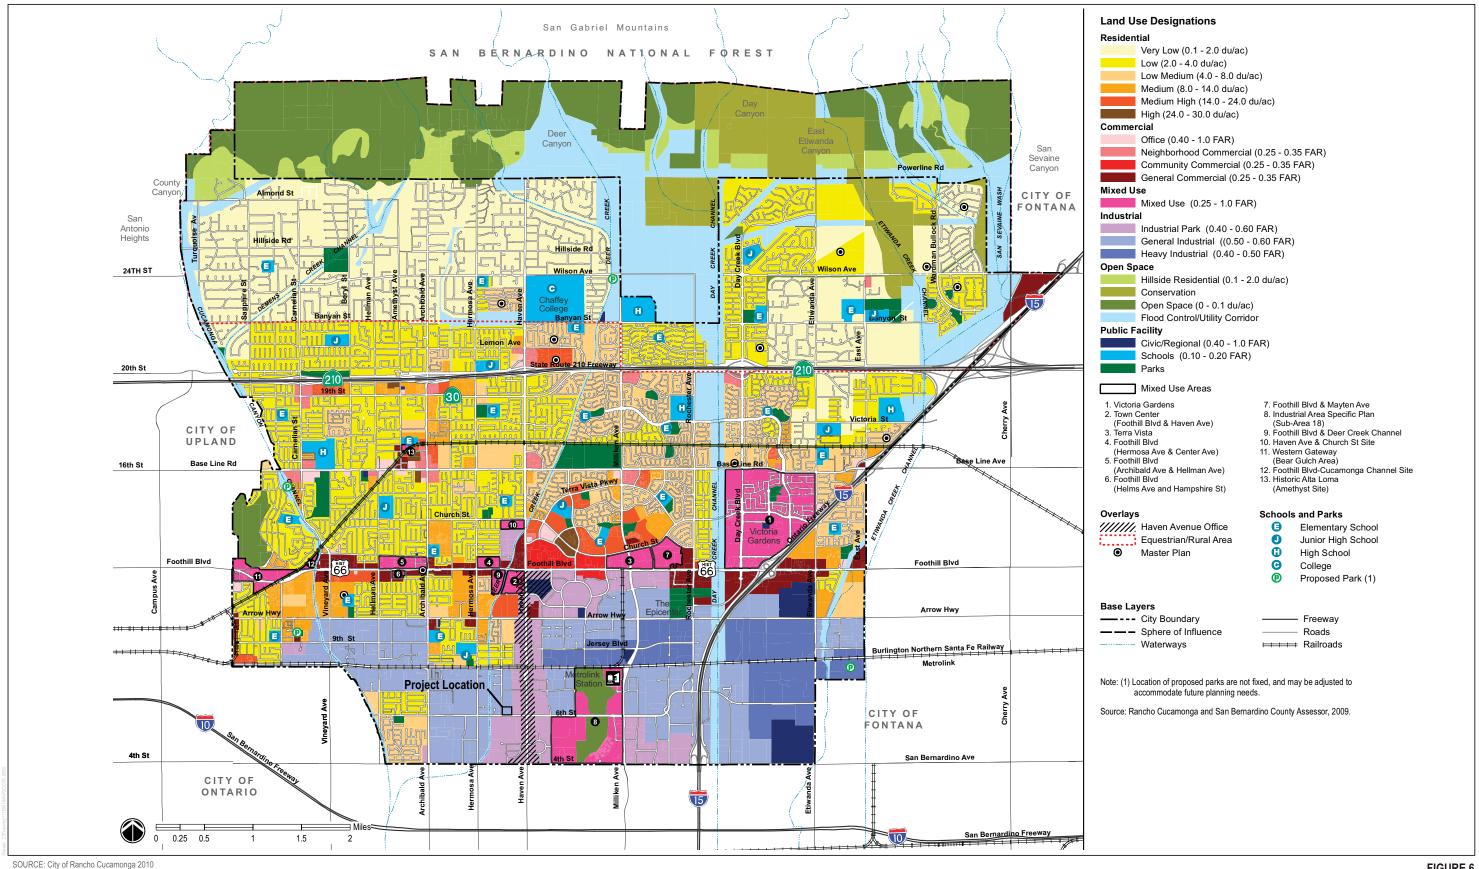

ey Area of Interest Interactive Map. https://websoilsurvey.sc.egov.usda.gov/App/WebSoilSurvey.aspx.

# 4.2 List of Preparers

# City of Rancho Cucamonga

Tom Grahn, Senior Planner

#### Dudek

Collin Ramsey, Project Manager
Patrick Cruz, Environmental Analyst
Tyler Friesen, GIS Specialist
Amy Seals, Technical Editor
Aaron Guzman, Publications Specialist Lead



SOURCE: ESRI 2018, County of San Bernardino 2017

Regional Location

FIGURE 1



SOURCE: USDA 2016, County of San Bernardino 2017

FIGURE 2
Project Vicinity



GI - General Industrial IP - Industrial Park

SOURCE: Herdman Architecture + Design 2018

# FIGURE 3 Surrounding Land Uses



View to north



View to south



View to east



View to west



SOURCE: USGS 7.5 minute serise Guasti quadrangle

**DUDEK** 

Topography

FIGURE 5



**DUDEK** 

FIGURE 6

6th Street and Center Avenue Warehouse Project



SOURCE: USDA 2016, City of Rancho Cucamonga 2012

**DUDEK** 

FIGURE 7
Zoning



FIGURE 8 Site Plan

INTENTIONALLY LEFT BLANK



SOUTH ELEVATION - 6TH ST.



NORTH ELEVATION



WEST ELEVATION - CENTER AVE.



EAST ELEVATION



SOUTH WEST CORNER

SOURCE: Herdman Architecture + Design 2018

INTENTIONALLY LEFT BLANK



SOURCE: Herdman Architecture + Design 2018

INTENTIONALLY LEFT BLANK

# MITIGATION MONITORING CHECKLIST (INITIAL STUDY PART III)

Project File No.: DRC2018-00553 Applicant: Patriot Partners

Initial Study Prepared by: Tom Grahn, Associate Planner Date: February 4, 2019

|     | gation Measures No. /<br>lementing Action