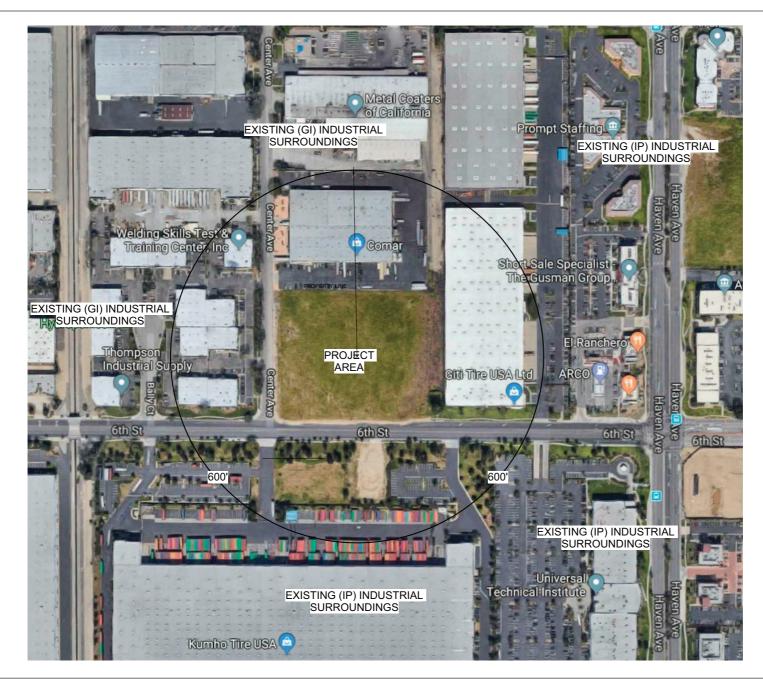

### **Summary Form for Electronic Document Submittal**

Form F

Lead agencies may include 15 hardcopies of this document when submitting electronic copies of Environmental Impact Reports, Negative Declarations, Mitigated Negative Declarations, or Notices of Preparation to the State Clearinghouse (SCH). The SCH also accepts other summaries, such as EIR Executive Summaries prepared pursuant to CEQA Guidelines Section 15123. Please include one copy of the Notice of Completion Form (NOC) with your submission and attach the summary to each electronic copy of the document. SCH#: Project Title: Patriot Partners Warehouse Lead Agency: City of Rancho Cucamonga Contact Name: Tom Grahn Email: tom.grahn@cityofrc.us Phone Number; (909) 774-4312 Project Location: Rancho Cucamonga San Bernardino County Project Decription (Proposed actions, location, and/or consequences). Design Review DRC2018-00553. The applicant proposes the development of a 117,575 square foot industrial building on 5.09 acres in the General Industrial (GI) District, located at the northeast corner of Sixth Street and Center Avenue; APN: 020926225, Identify the project's significant or potentially significant effects and briefly describe any proposed mitigation measures that would reduce or avoid that effect. Air Quality - Construction and operational mitigations. Cultural Resources - Protocols if and when cultural resources are discovered during project development. Geology and Soils - Protocols for water and soil treatment during project development. Greenhouse Gas Emissions - Greenhouse gas reduction protocols. Noise - Construction and operational mitigations for exterior and interior noise reduction measures.