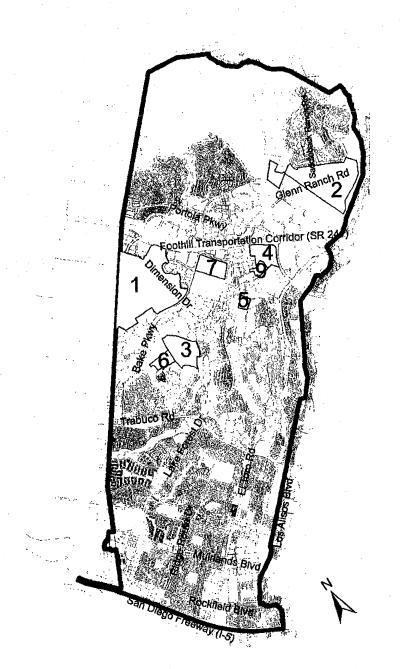

me 4, 2008 Date:

Date Received for Filing:

anning Manager Signature:

LOCATIONS WITHIN THE CITY OF LAKE FOREST ADDRESSED IN THE OPPORTUNITIES STUDY EIR

- 1. Shea-Baker
- 2. Portola Center
- 3. IRWD
- 4. Baker Ranch
- 5. Whisler
- 6. Pacific Heritage
- 7. Nakase
- 9. Rados