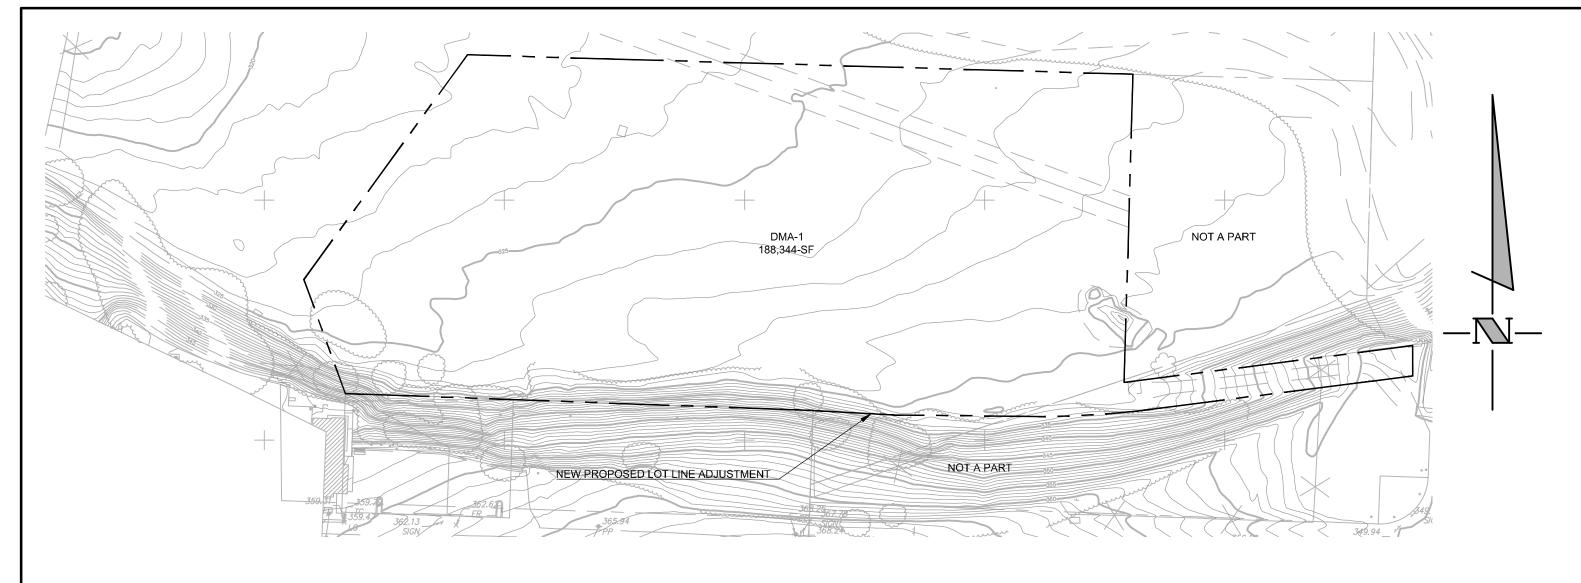

NOTE:

THE TOTAL AREA INCLUDES THE OFF-SITE DRIVEWAY TO BE COMPLETED BY OTHERS DUE TO THE LIKELIHOOD THAT ITS DRAINAGE WILL RUN-ON TO THE PROPERTY.

## PRE-DEVELOPMENT AREA SUMMARY

|         |      |         | LNDSCP/  | TOTAL AREA | SCS CURVE |
|---------|------|---------|----------|------------|-----------|
| DMA No. | ROOF | AC/CONC | PERVIOUS | (SF)       | NUMBER    |
| TOTAL   |      |         | 188,344  | 188,344    | 49        |

188,344 SF 4.32 AC

1304 Broad Street San Luis Obispo, CA 93401

phone: (805) 540-5115

fax: (805) 540-5116

A California Corporation
Scott Stokes PE # 58256