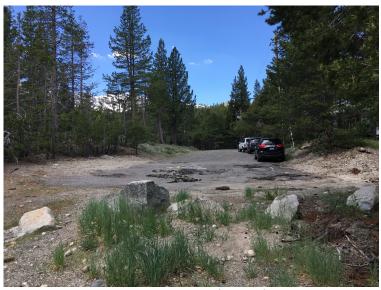

#### **CONSTRAINTS TO THE SURVEY EFFORT**

The majority of the APE consists of developed roadways within an urban residential setting and most of the approximate top two feet of ground surface has been previously disturbed. The central portion of the APE consists of a highly compacted dirt road, substantial forest mastication, and evidence of past episodic channel migration. Proposed improvements related to the Class 1 shared-use path and Class 3 bike route will occur within this previous disturbance.

A reconnaissance survey was conducted to provide documentation sufficient for surface examination along the existing County Right of Way (ROW) and an intensive pedestrian survey was conducted within the central portion of the APE and surrounding nearby prehistoric site P-09-004506. The probability of buried archaeological resources present within the APE is considered low and subsurface archaeological sampling is not recommended.