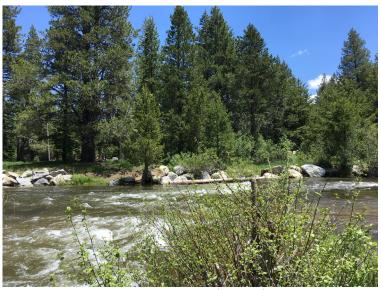

The area of direct ground disturbance, which includes the proposed Class 1 shared-use path and bridge, is defined here as the total acreage of 1.63-acres (shown as orange area within APE). The new path alignment will be contained within a 25-foot wide corridor, over the Upper Truckee River, and through multiple parcels owned by Tahoe Paradise Park. It will roughly align with a compacted dirt access road that starts at the eastern terminus of West San Bernardino Avenue, passes through the USFS property (in compliance with a special use permit), over the Upper Truckee River and through Tahoe Paradise Park to East San Bernardino Avenue where it meets the entrance to Tahoe Paradise Park (approximately 2,000 feet or roughly 0.4 miles). Vertical disturbance is anticipated be approximately 1.5 feet deep within the new Class 1 path corridor (associated with grading and paving activities).

A new bridge will be installed over the Upper Truckee River (shown as green linear structure within APE). Excavation of four footings will be required, each up to five (5) feet deep. Approximately 16 Class 3 bike route roadway signs (shown as green square points within APE) will be installed at intersections within the 5.06 acres of existing paved West and East San Bernardino Avenues (shown as purple area within APE). Sharrow markings may be painted within these residential areas designating the bike route.