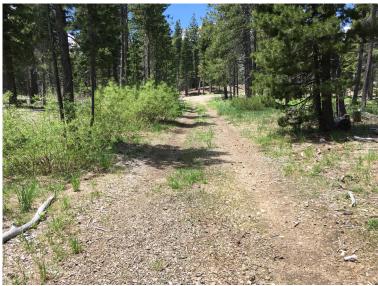

#### **CONSTRAINTS TO THE SURVEY EFFORT**

The majority of the APE consists of developed roadways within an urban residential setting and most of the approximate top two feet of ground surface has been previously disturbed. The central portion of the APE consists of a highly compacted dirt road, substantial forest mastication, and evidence of past episodic channel migration. Proposed improvements related to the Class 1 shared-use path and Class 3 bike route will occur within this previous disturbance.

A reconnaissance survey was conducted to provide documentation sufficient for surface examination along the existing County Right of Way (ROW) and an intensive pedestrian survey was conducted within the central portion of the APE and surrounding nearby prehistoric site P-09-004506. The probability of buried archaeological resources present within the APE is considered low and subsurface archaeological sampling is not recommended.