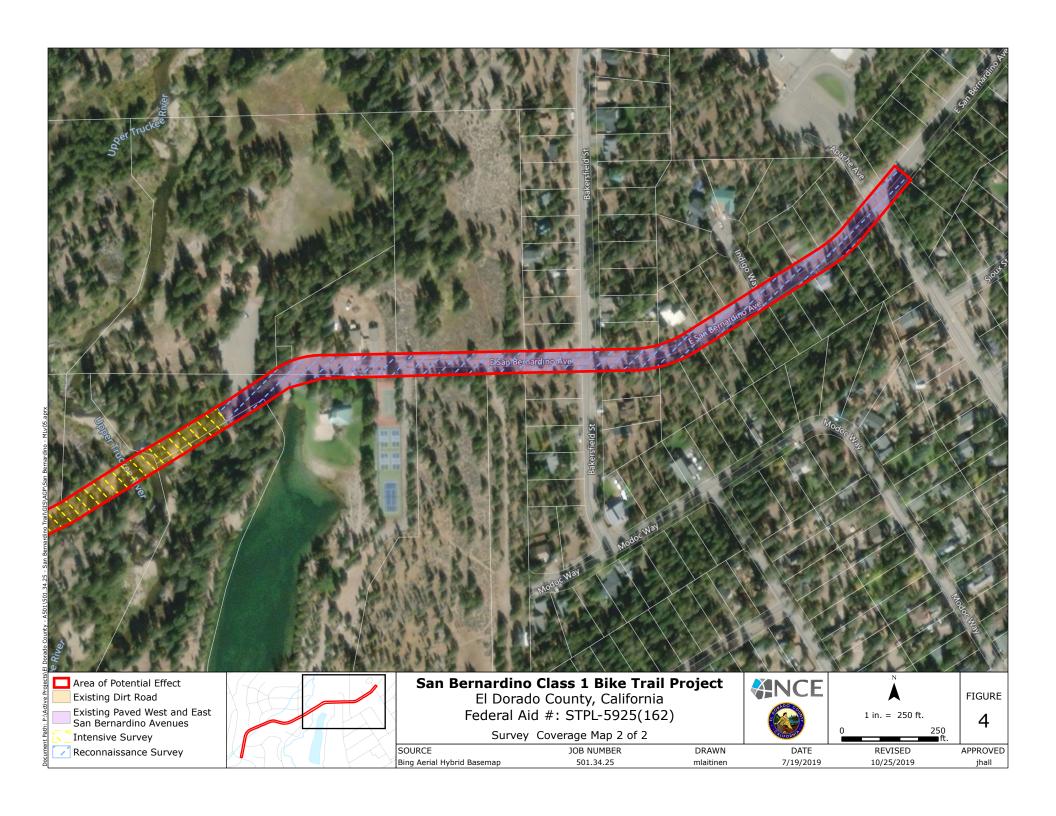

A reconnaissance survey was conducted to provide documentation sufficient for surface examination along the existing County Right of Way (ROW) and an intensive pedestrian survey was conducted within the central portion of the APE and surrounding nearby prehistoric site P-09-004506. The probability of buried archaeological resources present within the APE is considered low and subsurface archaeological sampling is not recommended.

The Project is located in eastern El Dorado County, in the Lake Tahoe Basin, near the community of Meyers. **Figure 1** through **Figure 4**, located in **Appendix A** of this report, depict the location of the Project and survey area within the County. **Figure 2** depicts the Project at a 1:24,000 scale using the Echo Lake USGS 7.5′ topographic quadrangle map, while **Figures 3** and **4** depict the Project and survey area using a large scale aerial basemap for more detail. Areas along the existing County Right of Way (ROW) surveyed at a reconnaissance level are shown in blue hashed lines. Intensively surveyed areas along an existing dirt road and within a prehistoric site located outside of the APE are shown in yellow hashed lines. The survey area outside of the APE (see **Figure 3**) was recommended during Native American consultation to ensure site P-09-004506 was not impacted by the Project.