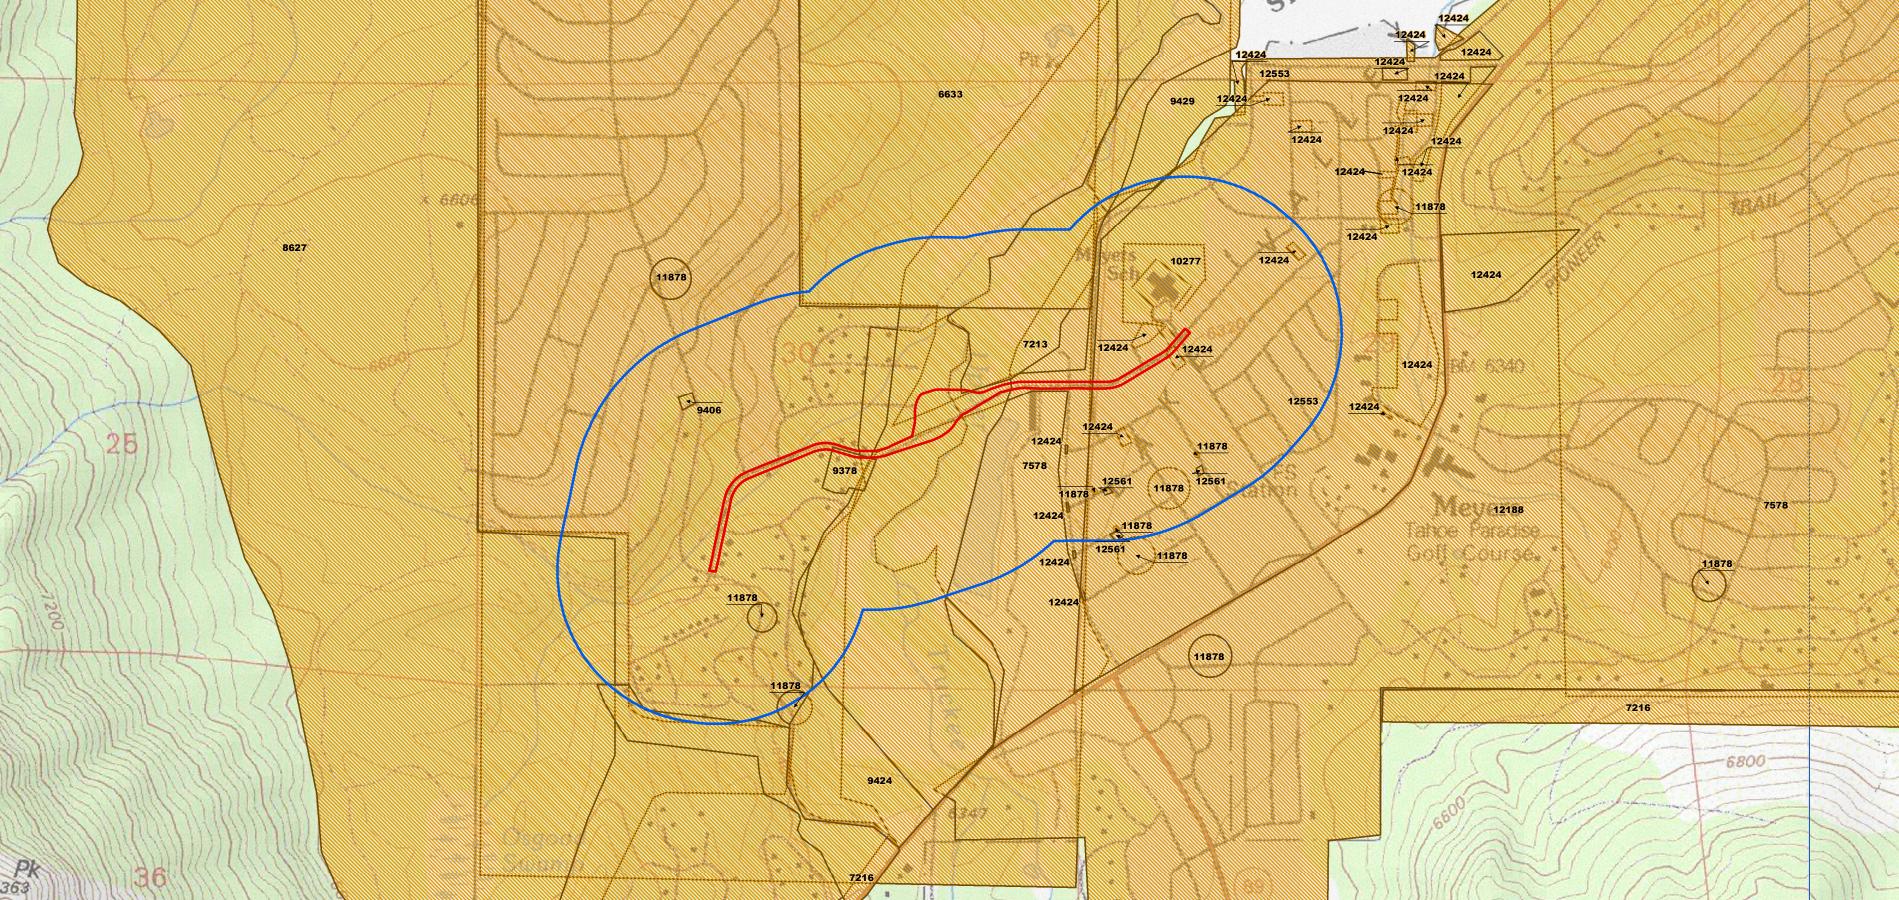

The Project is located in eastern El Dorado County, in the Lake Tahoe Basin, near the community of Meyers (Figures 1-4). The Project is located in the southern section of the Lake Tahoe Basin in Sections 29 and 30 of Township 12 North, Range 18 East, Mount Diablo Meridian. The Project is bordered by the North Upper Truckee Road on the west, Washoe Meadows State Parks on the north, U.S. Highway 50 (US 50) on the south, and Apache Avenue on the east. The total project area is approximately 7 acres and encompasses County Right of Way (ROW), Tahoe Paradise Park, and United States Forest Service (USFS) parcels.

#### 1.1 HIGHWAY PROJECT LOCATION AND DESCRIPTION

The Project is located in the southern section of the Lake Tahoe Basin in Sections 29 and 30 of Township 12 North, Range 18 East, Mount Diablo Meridian. The Project is bordered by the North Upper Truckee Road on the west, Washoe Meadows State Parks on the north, U.S. Highway 50 (US 50) on the south, and Apache Avenue on the east. The total Project area is approximately 7 acres and encompasses County ROW, Tahoe Paradise Park (a public community park within the unincorporated portion of El Dorado County), and USFS parcels.