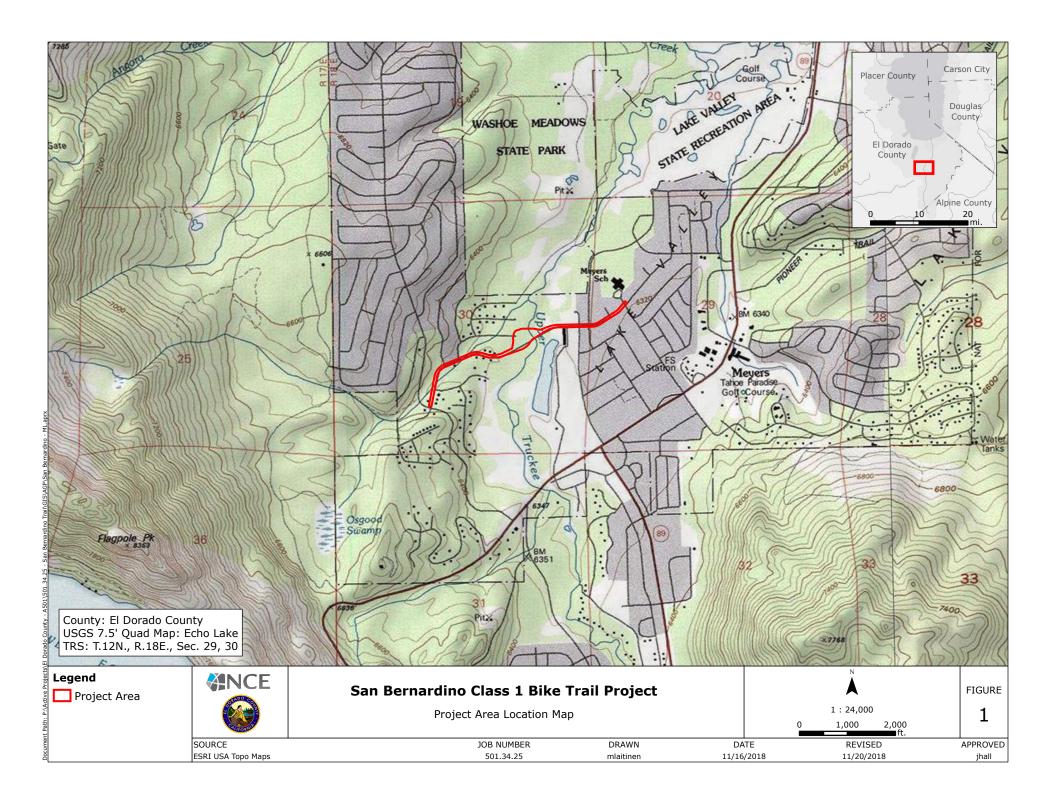

The Project is located in eastern El Dorado County, in the Lake Tahoe Basin, near the community of Meyers (Figures 1-4). The Project is located in the southern section of the Lake Tahoe Basin in Sections 29 and 30 of Township 12 North, Range 18 East, Mount Diablo Meridian. The Project is bordered by the North Upper Truckee Road on the west, Washoe Meadows State Parks on the north, U.S. Highway 50 (US 50) on the south, and Apache Avenue on the east. The total project area is approximately 7 acres and encompasses County Right of Way (ROW), Tahoe Paradise Park, and United States Forest Service (USFS) parcels.

The Project is located in eastern El Dorado County, in the Lake Tahoe Basin, near the community of Meyers. **Figure 1** through **Figure 4**, located in **Appendix A** of this report, depict the location of the Project and survey area within the County. **Figure 2** depicts the Project at a 1:24,000 scale using the Echo Lake USGS 7.5′ topographic quadrangle map, while **Figures 3** and **4** depict the Project and survey area using a large scale aerial basemap for more detail. Areas along the existing County Right of Way (ROW) surveyed at a reconnaissance level are shown in blue hashed lines. Intensively surveyed areas along an existing dirt road and within a prehistoric site located outside of the APE are shown in yellow hashed lines. The survey area outside of the APE (see **Figure 3**) was recommended during Native American consultation to ensure site P-09-004506 was not impacted by the Project.

#### 1.1 HIGHWAY PROJECT LOCATION AND DESCRIPTION

The Project is located in the southern section of the Lake Tahoe Basin in Sections 29 and 30 of Township 12 North, Range 18 East, Mount Diablo Meridian. The Project is bordered by the North Upper Truckee Road on the west, Washoe Meadows State Parks on the north, U.S. Highway 50 (US 50) on the south, and Apache Avenue on the east. The total Project area is approximately 7 acres and encompasses County ROW, Tahoe Paradise Park (a public community park within the unincorporated portion of El Dorado County), and USFS parcels.