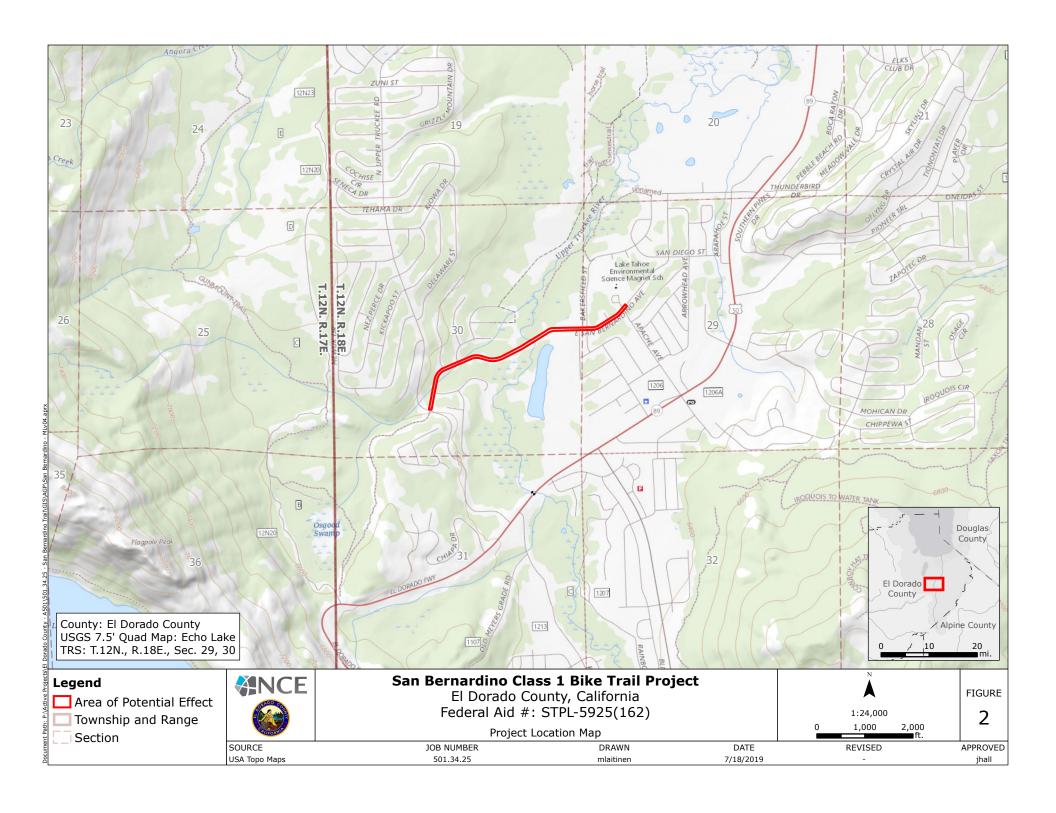

#### 2. AREA OF POTENTIAL EFFECTS

In accordance with Section 106 PA Stipulation VIII.A, the Area of Potential Effects (APE) for the project was established in consultation with Lisa Machado, Caltrans PQS: PI-Historical Archaeology and Co-PI-Prehistoric Archaeology, and Ross Foon, Project Local Assistance Engineer on November 12, 2019. The APE map is located in Attachment 1, Appendix A, Figure 5.

The Project is located in eastern El Dorado County, in the Lake Tahoe Basin, near the community of Meyers. **Figure 1** through **Figure 4**, located in **Appendix A** of this report, depict the location of the Project and survey area within the County. **Figure 2** depicts the Project at a 1:24,000 scale using the Echo Lake USGS 7.5′ topographic quadrangle map, while **Figures 3** and **4** depict the Project and survey area using a large scale aerial basemap for more detail. Areas along the existing County Right of Way (ROW) surveyed at a reconnaissance level are shown in blue hashed lines. Intensively surveyed areas along an existing dirt road and within a prehistoric site located outside of the APE are shown in yellow hashed lines. The survey area outside of the APE (see **Figure 3**) was recommended during Native American consultation to ensure site P-09-004506 was not impacted by the Project.

#### 1.2 AREA OF POTENTIAL EFFECT

The County established a 6.69-acre APE for the Project (**Figure 5**). The Project involves the installation of a Class 1 shared-use path linking the subdivisions off of North Upper Truckee Road to the existing County shared-use path network in Meyers. The alignment will follow existing paths/trails wherever possible to minimize disturbance to vegetation, potential cultural resources, and impacts to current land use along the proposed alignment. Most of the surface