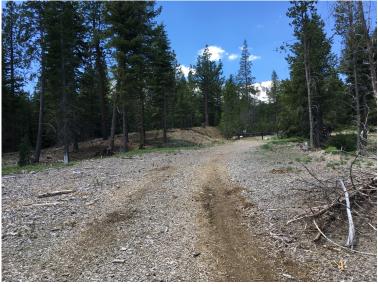

The Project is identified as Environmental Improvement Program Project #03.01.02.0040 and Federal Aid Project # STPL-5925(162). East and West San Bernardino streets will be designated as Class 3 Bike Routes. The only Project improvements along these existing streets will consist of installing approximately 16 Class 3 Bike Route signs along the roadway and at intersections, and, possibly adding shared-use pavement markings called sharrows on the existing roadway surface. East and west San Bernardino streets will be connected by a Class 1 shared-use path that will be built along a previously disturbed utility access road. Depending on precipitation runoff and snowmelt conditions, the access road frequently has ruts that vary from 6 to 16 inches in depth. Excavation conducted during construction of the Class 1 path will be approximately 1.5 feet in depth, or within the approximate prism of previous access road related disturbance. A new bridge will be installed over the Upper Truckee River. Excavation of four footings will be required, each from 5 to 10 feet in depth. The new path will provide connections to Washoe Meadows State Park and Tahoe Paradise Park and the Lake Tahoe Environmental Science Magnet School (LTESMS) in the community of Meyers.

The area of direct ground disturbance, which includes the proposed Class 1 shared-use path and bridge, is defined here as the total acreage of 1.63-acres (shown as orange area within APE). The new path alignment will be contained within a 25-foot wide corridor, over the Upper Truckee River, and through multiple parcels owned by Tahoe Paradise Park. It will roughly align with a compacted dirt access road that starts at the eastern terminus of West San Bernardino Avenue, passes through the USFS property (in compliance with a special use permit), over the Upper Truckee River and through Tahoe Paradise Park to East San Bernardino Avenue where it meets the entrance to Tahoe Paradise Park (approximately 2,000 feet or roughly 0.4 miles). Vertical disturbance is anticipated be approximately 1.5 feet deep within the new Class 1 path corridor (associated with grading and paving activities).