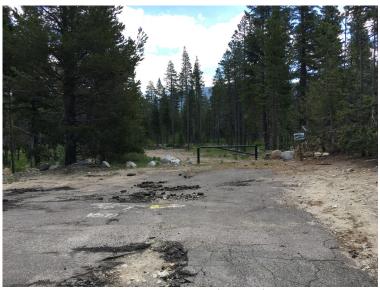

#### **CONSTRAINTS TO THE SURVEY EFFORT**

The majority of the APE consists of developed roadways within an urban residential setting and most of the approximate top two feet of ground surface has been previously disturbed. The central portion of the APE consists of a highly compacted dirt road, substantial forest mastication, and evidence of past episodic channel migration. Proposed improvements related to the Class 1 shared-use path and Class 3 bike route will occur within this previous disturbance.

A reconnaissance survey was conducted to provide documentation sufficient for surface examination along the existing County Right of Way (ROW) and an intensive pedestrian survey was conducted within the central portion of the APE and surrounding nearby prehistoric site P-09-004506. The probability of buried archaeological resources present within the APE is considered low and subsurface archaeological sampling is not recommended.

The Project is identified as Environmental Improvement Program Project #03.01.02.0040 and Federal Aid Project # STPL-5925(162). East and West San Bernardino streets will be designated as Class 3 Bike Routes. The only Project improvements along these existing streets will consist of installing approximately 16 Class 3 Bike Route signs along the roadway and at intersections, and, possibly adding shared-use pavement markings called sharrows on the existing roadway surface. East and west San Bernardino streets will be connected by a Class 1 shared-use path that will be built along a previously disturbed utility access road. Depending on precipitation runoff and snowmelt conditions, the access road frequently has ruts that vary from 6 to 16 inches in depth. Excavation conducted during construction of the Class 1 path will be approximately 1.5 feet in depth, or within the approximate prism of previous access road related disturbance. A new bridge will be installed over the Upper Truckee River. Excavation of four footings will be required, each from 5 to 10 feet in depth. The new path will provide connections to Washoe Meadows State Park and Tahoe Paradise Park and the Lake Tahoe Environmental Science Magnet School (LTESMS) in the community of Meyers.