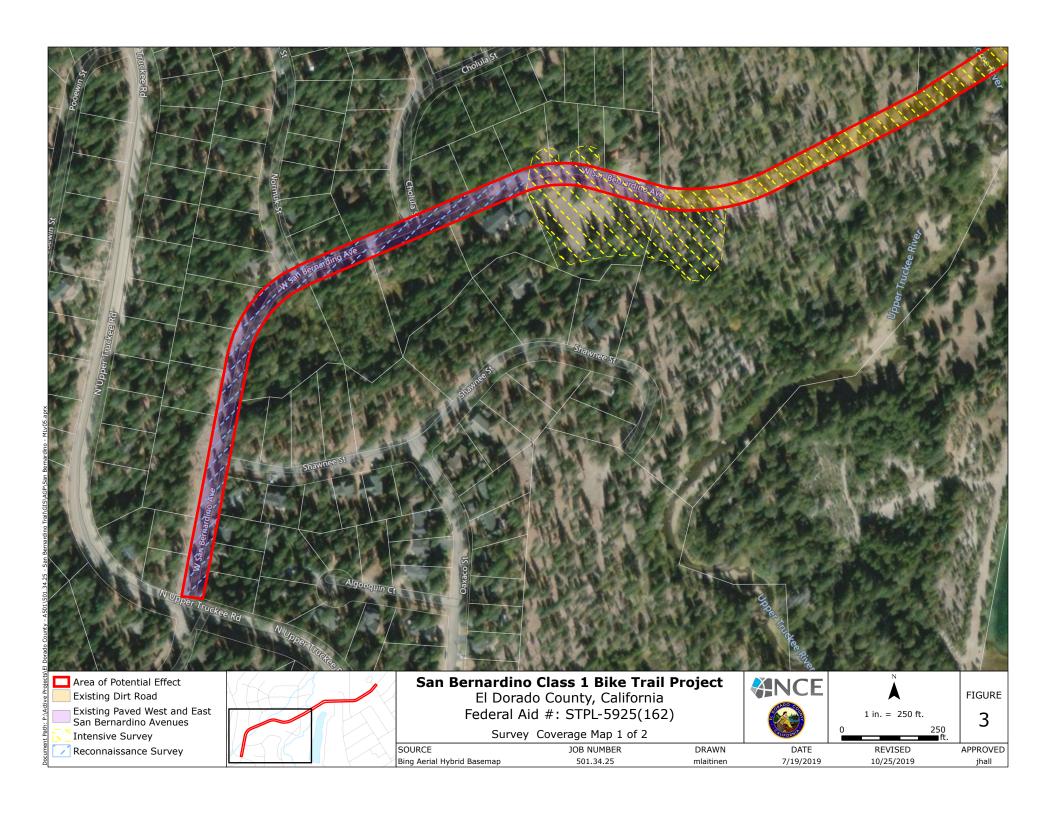

A reconnaissance survey was conducted to provide documentation sufficient for surface examination along the existing County Right of Way (ROW) and an intensive pedestrian survey was conducted within the central portion of the APE and surrounding nearby prehistoric site P-09-004506. The probability of buried archaeological resources present within the APE is considered low and subsurface archaeological sampling is not recommended.

The Project is located in eastern El Dorado County, in the Lake Tahoe Basin, near the community of Meyers. **Figure 1** through **Figure 4**, located in **Appendix A** of this report, depict the location of the Project and survey area within the County. **Figure 2** depicts the Project at a 1:24,000 scale using the Echo Lake USGS 7.5′ topographic quadrangle map, while **Figures 3** and **4** depict the Project and survey area using a large scale aerial basemap for more detail. Areas along the existing County Right of Way (ROW) surveyed at a reconnaissance level are shown in blue hashed lines. Intensively surveyed areas along an existing dirt road and within a prehistoric site located outside of the APE are shown in yellow hashed lines. The survey area outside of the APE (see **Figure 3**) was recommended during Native American consultation to ensure site P-09-004506 was not impacted by the Project.