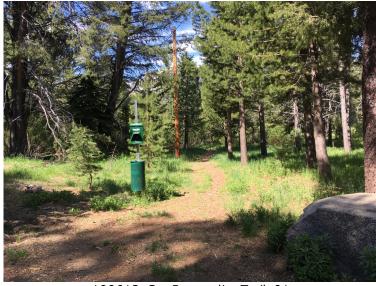

A reconnaissance survey was conducted to provide documentation sufficient for surface examination along the existing County Right of Way (ROW) and an intensive pedestrian survey was conducted within the central portion of the APE and surrounding nearby prehistoric site P-09-004506. The probability of buried archaeological resources present within the APE is considered low and subsurface archaeological sampling is not recommended.

Compliance with state law will occur in accordance with Public Resource Code (PRC) Section 21083.2 and 21084.1 of the CEQA. The County will act as the CEQA lead agency.

An archaeological survey was conducted over a three-day period by Molly Laitinen, NCE Cultural Resources Specialist. A portion of the APE was surveyed on May 30, 2019 and the APE survey completed on June 13, 2019. The area surrounding nearby site P-09-004506 was surveyed on June 13, 2019 and October 24, 2019. Ms. Laitinen meets the Secretary of Interior's (SOI) Standards for Archaeology and Historic Preservation (36 CFR Part 61). She has four years of experience in historic preservation, archaeological investigation, and cultural resource