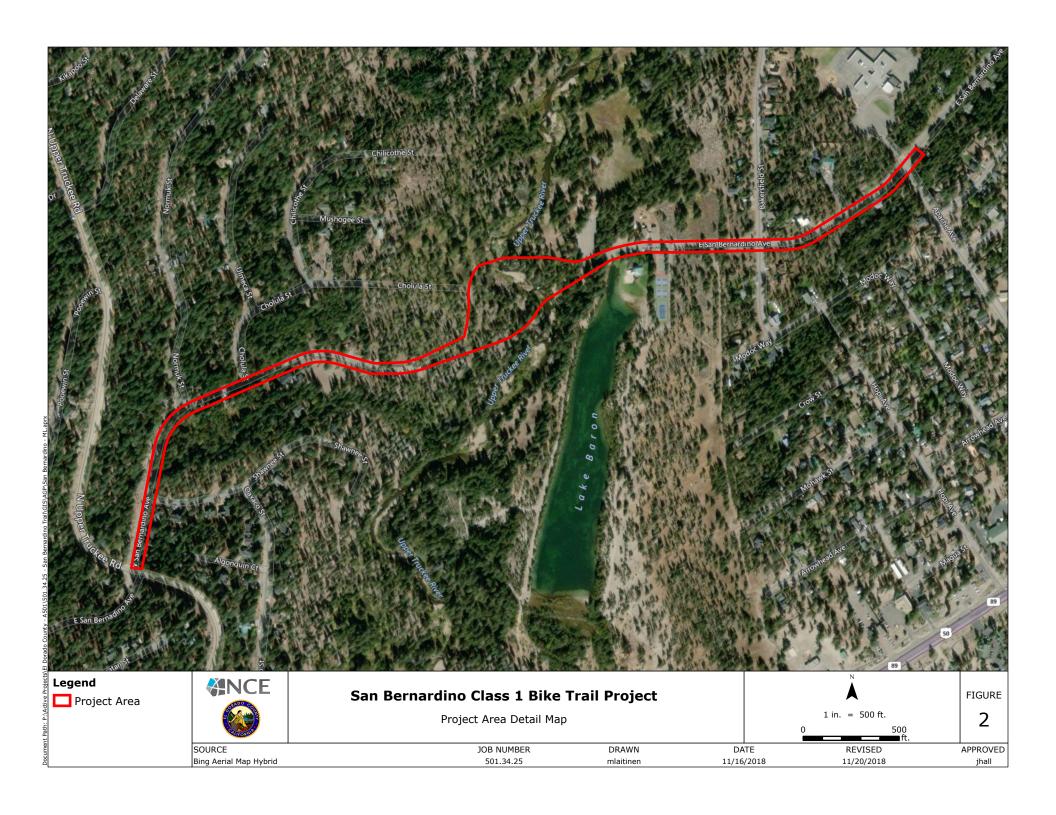

The Project is located in eastern El Dorado County, in the Lake Tahoe Basin, near the community of Meyers. **Figure 1** through **Figure 4**, located in **Appendix A** of this report, depict the location of the Project and survey area within the County. **Figure 2** depicts the Project at a 1:24,000 scale using the Echo Lake USGS 7.5′ topographic quadrangle map, while **Figures 3** and **4** depict the Project and survey area using a large scale aerial basemap for more detail. Areas along the existing County Right of Way (ROW) surveyed at a reconnaissance level are shown in blue hashed lines. Intensively surveyed areas along an existing dirt road and within a prehistoric site located outside of the APE are shown in yellow hashed lines. The survey area outside of the APE (see **Figure 3**) was recommended during Native American consultation to ensure site P-09-004506 was not impacted by the Project.

#### 1.2 AREA OF POTENTIAL EFFECT

The County established a 6.69-acre APE for the Project (**Figure 5**). The Project involves the installation of a Class 1 shared-use path linking the subdivisions off of North Upper Truckee Road to the existing County shared-use path network in Meyers. The alignment will follow existing paths/trails wherever possible to minimize disturbance to vegetation, potential cultural resources, and impacts to current land use along the proposed alignment. Most of the surface

The area of direct ground disturbance, which includes the proposed Class 1 shared-use path and bridge, is defined here as the total acreage of 1.63-acres (shown as orange area within APE). The new path alignment will be contained within a 25-foot wide corridor, over the Upper Truckee River, and through multiple parcels owned by Tahoe Paradise Park. It will roughly align with a compacted dirt access road that starts at the eastern terminus of West San Bernardino Avenue, passes through the USFS property (in compliance with a special use permit), over the Upper Truckee River and through Tahoe Paradise Park to East San Bernardino Avenue where it meets the entrance to Tahoe Paradise Park (approximately 2,000 feet or roughly 0.4 miles). Vertical disturbance is anticipated be approximately 1.5 feet deep within the new Class 1 path corridor (associated with grading and paving activities).

A new bridge will be installed over the Upper Truckee River (shown as green linear structure within APE). Excavation of four footings will be required, each up to five (5) feet deep. Approximately 16 Class 3 bike route roadway signs (shown as green square points within APE) will be installed at intersections within the 5.06 acres of existing paved West and East San Bernardino Avenues (shown as purple area within APE). Sharrow markings may be painted within these residential areas designating the bike route.