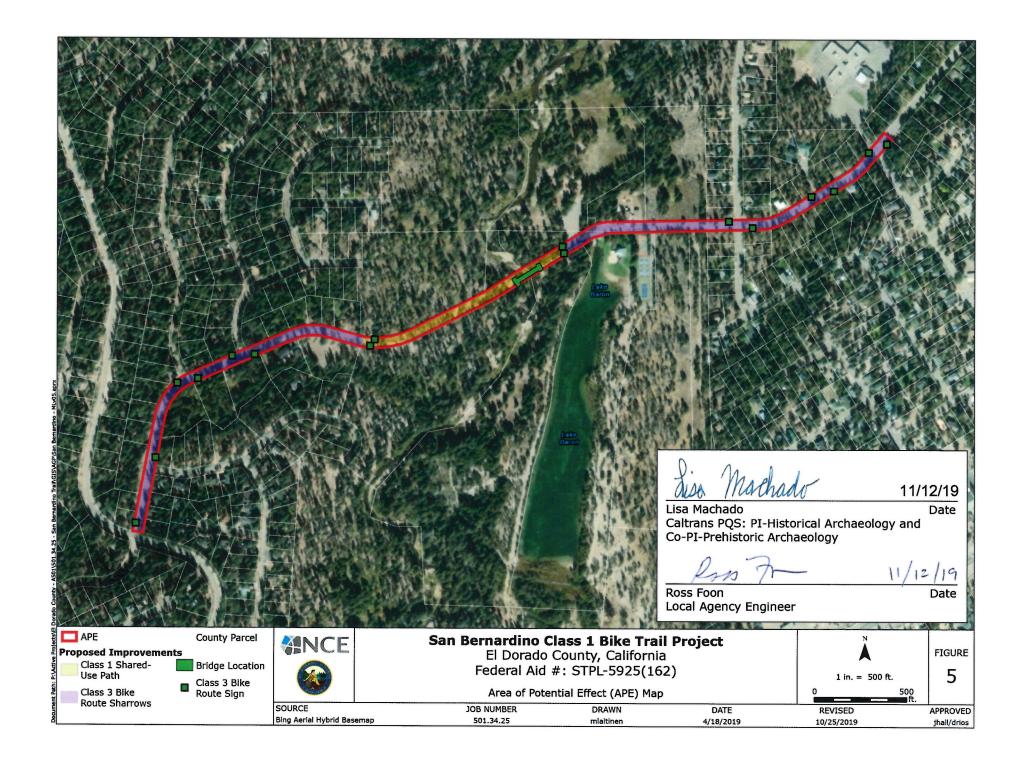

#### 2. AREA OF POTENTIAL EFFECTS

In accordance with Section 106 PA Stipulation VIII.A, the Area of Potential Effects (APE) for the project was established in consultation with Lisa Machado, Caltrans PQS: PI-Historical Archaeology and Co-PI-Prehistoric Archaeology, and Ross Foon, Project Local Assistance Engineer on November 12, 2019. The APE map is located in Attachment 1, Appendix A, Figure 5.

#### 1.2 AREA OF POTENTIAL EFFECT

The County established a 6.69-acre APE for the Project (**Figure 5**). The Project involves the installation of a Class 1 shared-use path linking the subdivisions off of North Upper Truckee Road to the existing County shared-use path network in Meyers. The alignment will follow existing paths/trails wherever possible to minimize disturbance to vegetation, potential cultural resources, and impacts to current land use along the proposed alignment. Most of the surface

The area of direct ground disturbance, which includes the proposed Class 1 shared-use path and bridge, is defined here as the total acreage of 1.63-acres (shown as orange area within APE). The new path alignment will be contained within a 25-foot wide corridor, over the Upper Truckee River, and through multiple parcels owned by Tahoe Paradise Park. It will roughly align with a compacted dirt access road that starts at the eastern terminus of West San Bernardino Avenue, passes through the USFS property (in compliance with a special use permit), over the Upper Truckee River and through Tahoe Paradise Park to East San Bernardino Avenue where it meets the entrance to Tahoe Paradise Park (approximately 2,000 feet or roughly 0.4 miles). Vertical disturbance is anticipated be approximately 1.5 feet deep within the new Class 1 path corridor (associated with grading and paving activities).

A new bridge will be installed over the Upper Truckee River (shown as green linear structure within APE). Excavation of four footings will be required, each up to five (5) feet deep. Approximately 16 Class 3 bike route roadway signs (shown as green square points within APE) will be installed at intersections within the 5.06 acres of existing paved West and East San Bernardino Avenues (shown as purple area within APE). Sharrow markings may be painted within these residential areas designating the bike route.

In accordance with Section 106 PA Stipulation VIII.A, the APE for the Project was established in consultation with Lisa Machado, Caltrans PQS: PI-Historical Archaeology and Co-PI-Prehistoric Archaeology, and Ross Foon, Project Local Assistance Engineer.