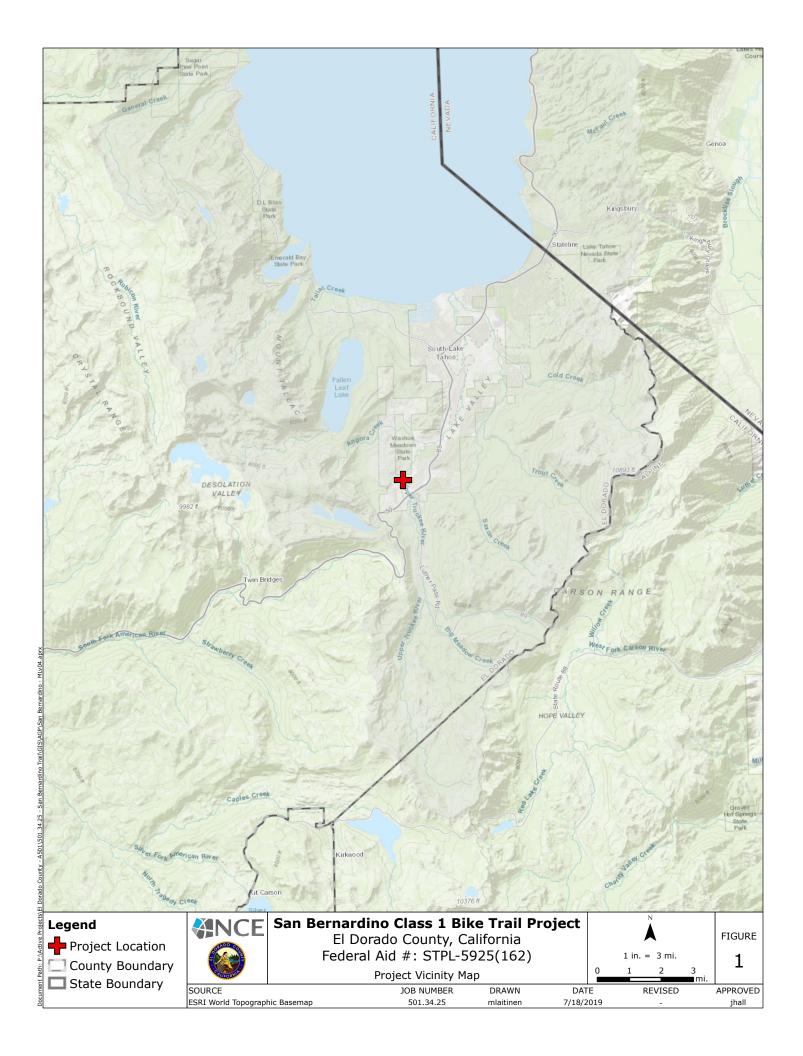

The Project is located in eastern El Dorado County, in the Lake Tahoe Basin, near the community of Meyers (Figures 1-4). The Project is located in the southern section of the Lake Tahoe Basin in Sections 29 and 30 of Township 12 North, Range 18 East, Mount Diablo Meridian. The Project is bordered by the North Upper Truckee Road on the west, Washoe Meadows State Parks on the north, U.S. Highway 50 (US 50) on the south, and Apache Avenue on the east. The total project area is approximately 7 acres and encompasses County Right of Way (ROW), Tahoe Paradise Park, and United States Forest Service (USFS) parcels.

The Project is located in eastern El Dorado County, in the Lake Tahoe Basin, near the community of Meyers. **Figure 1** through **Figure 4**, located in **Appendix A** of this report, depict the location of the Project and survey area within the County. **Figure 2** depicts the Project at a 1:24,000 scale using the Echo Lake USGS 7.5′ topographic quadrangle map, while **Figures 3** and **4** depict the Project and survey area using a large scale aerial basemap for more detail. Areas along the existing County Right of Way (ROW) surveyed at a reconnaissance level are shown in blue hashed lines. Intensively surveyed areas along an existing dirt road and within a prehistoric site located outside of the APE are shown in yellow hashed lines. The survey area outside of the APE (see **Figure 3**) was recommended during Native American consultation to ensure site P-09-004506 was not impacted by the Project.