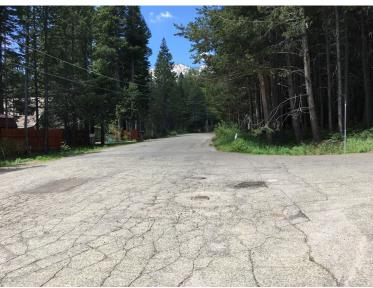

#### **CONSTRAINTS TO THE SURVEY EFFORT**

The majority of the APE consists of developed roadways within an urban residential setting and most of the approximate top two feet of ground surface has been previously disturbed. The central portion of the APE consists of a highly compacted dirt road, substantial forest mastication, and evidence of past episodic channel migration. Proposed improvements related to the Class 1 shared-use path and Class 3 bike route will occur within this previous disturbance.

A reconnaissance survey was conducted to provide documentation sufficient for surface examination along the existing County Right of Way (ROW) and an intensive pedestrian survey was conducted within the central portion of the APE and surrounding nearby prehistoric site P-09-004506. The probability of buried archaeological resources present within the APE is considered low and subsurface archaeological sampling is not recommended.