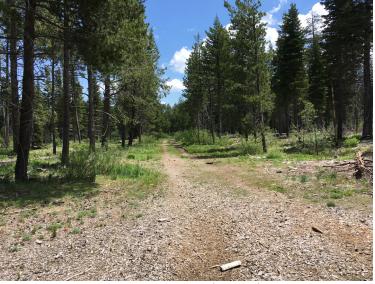

#### **CONSTRAINTS TO THE SURVEY EFFORT**

The majority of the APE consists of developed roadways within an urban residential setting and most of the approximate top two feet of ground surface has been previously disturbed. The central portion of the APE consists of a highly compacted dirt road, substantial forest mastication, and evidence of past episodic channel migration. Proposed improvements related to the Class 1 shared-use path and Class 3 bike route will occur within this previous disturbance.

A reconnaissance survey was conducted to provide documentation sufficient for surface examination along the existing County Right of Way (ROW) and an intensive pedestrian survey was conducted within the central portion of the APE and surrounding nearby prehistoric site P-09-004506. The probability of buried archaeological resources present within the APE is considered low and subsurface archaeological sampling is not recommended.