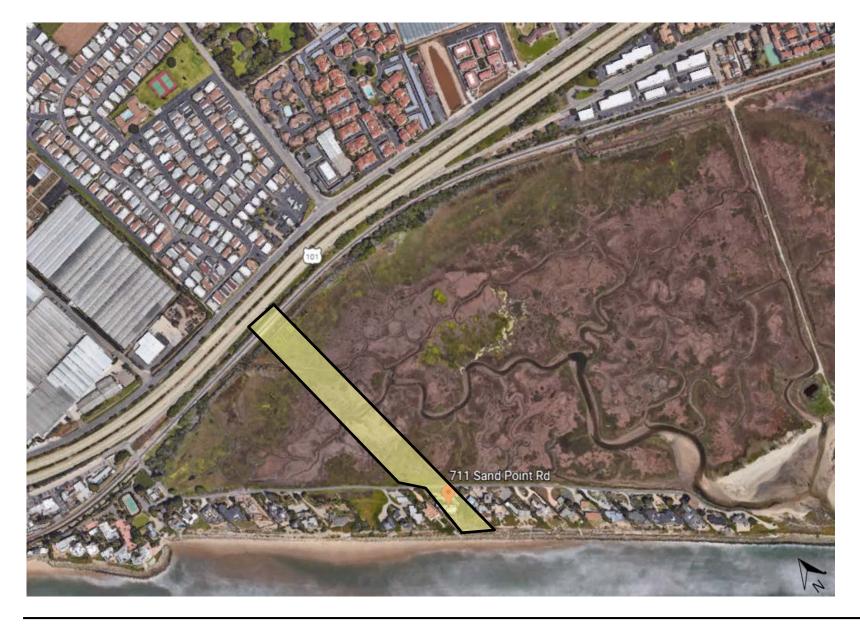

711 Sand Point Road Rear Elevation

711 Sand Point Road APN: 005-460-046

Views from the beach

711 Sand Point Road

View from the beach looking North

711 Sand Point Road

Zoomed view from the beach looking North