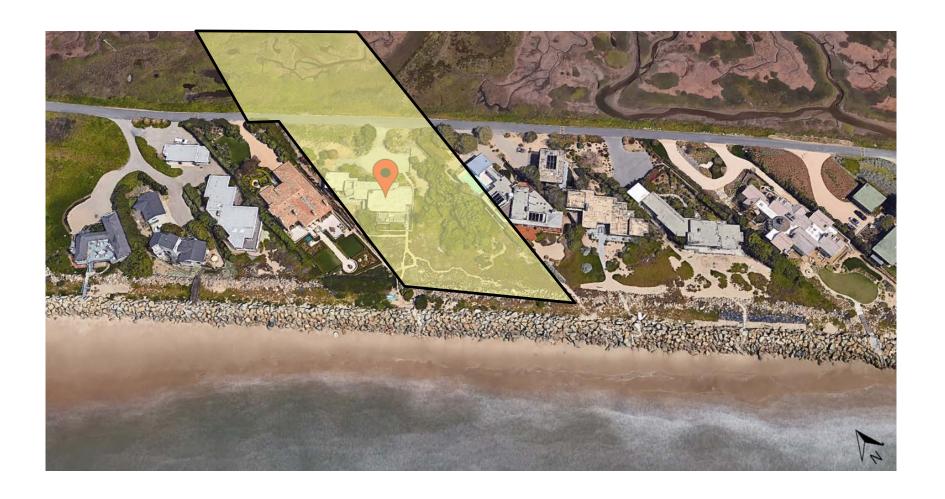

711 Sand Point Road Rear Elevation

711 Sand Point Road APN: 005-460-046

Views from the beach

711 Sand Point Road

View from the beach looking North

711 Sand Point Road

Zoomed view from the beach looking North