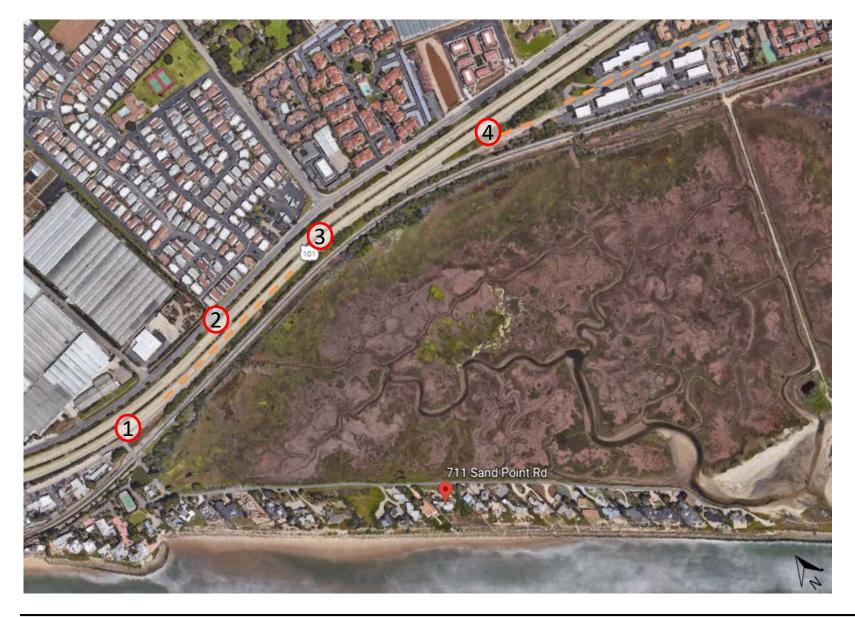

## Photo Key View From Public Roads

711 Sand Point Road View from Hwy 101 N entrance

711 Sand Point Road View from Hwy 101

711 Sand Point Road View from Carpinteria Ave. Exit from Hwy 101 N

711 Sand Point Road