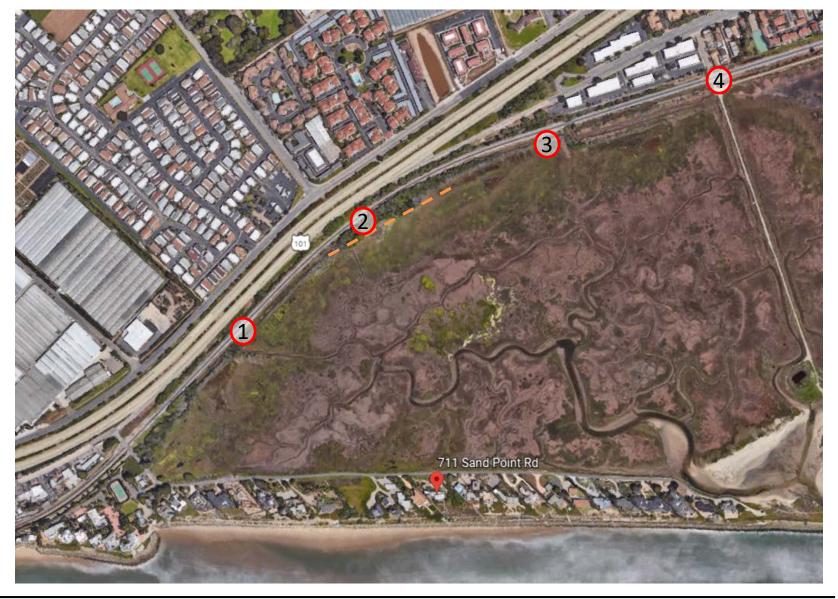

## Photo Key View From Public Roads

711 Sand Point Road View from Hwy 101 N entrance

711 Sand Point Road View from Hwy 101

711 Sand Point Road View from Carpinteria Ave. Exit from Hwy 101 N

711 Sand Point Road