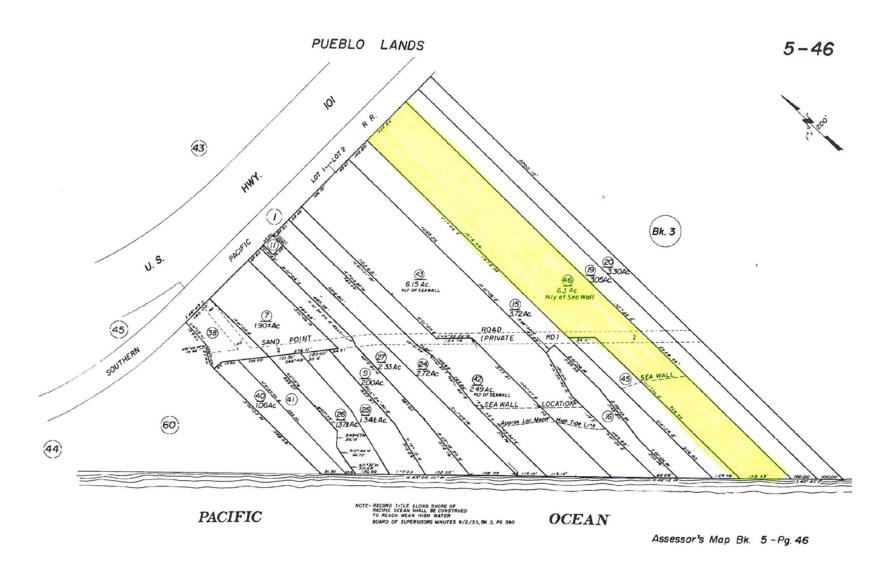

711 Sand Point Road Rear Elevation

711 Sand Point Road APN: 005-460-046

Views from the beach

711 Sand Point Road

View from the beach looking North

711 Sand Point Road

Zoomed view from the beach looking North