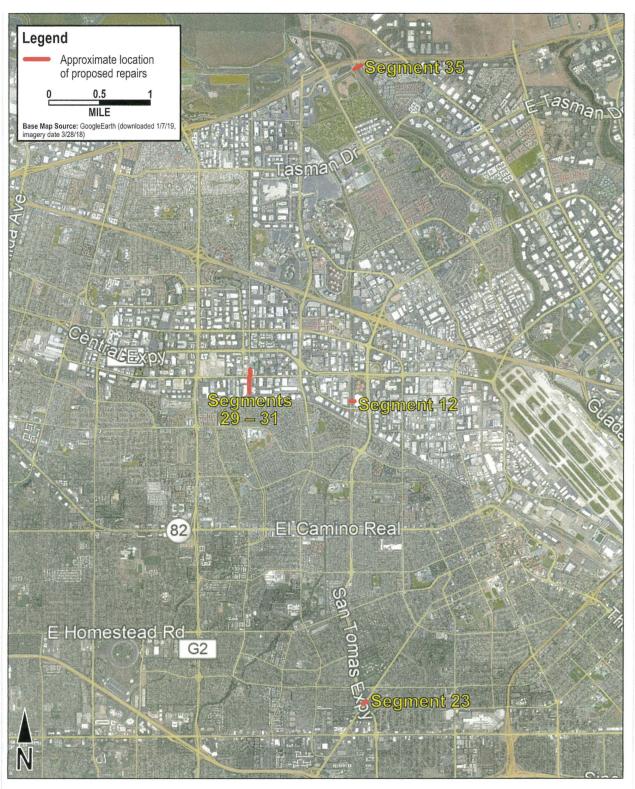

ea designated<br>Urban Village and easternmost end is<br>within area designated Residential<br>Neighborhood San Jose                               | Largely within area zoned Public or<br>Quasi Public; easternmost end is<br>within area zoned Agricultural &<br>Planned Development                                                      |
| Segment 12          | 37°22'13.88"N<br>121°58'6.63"W  | Largely within area designated Parks /<br>Open Space; east end of alignment in<br>NVIDIA parking lot is within area<br>designated High Intensity Office / R&D                                                          | Largely within Santa Clara Valley<br>Water District ROW along San<br>Tomas Aquino Creek; east end of<br>alignment in NVIDIA parking lot is<br>zoned Planned Development                 |

1



Figure MND-1. Project Location Sanitary Sewer Condition Assessment Repairs City of Santa Clara

Redtail Consulting