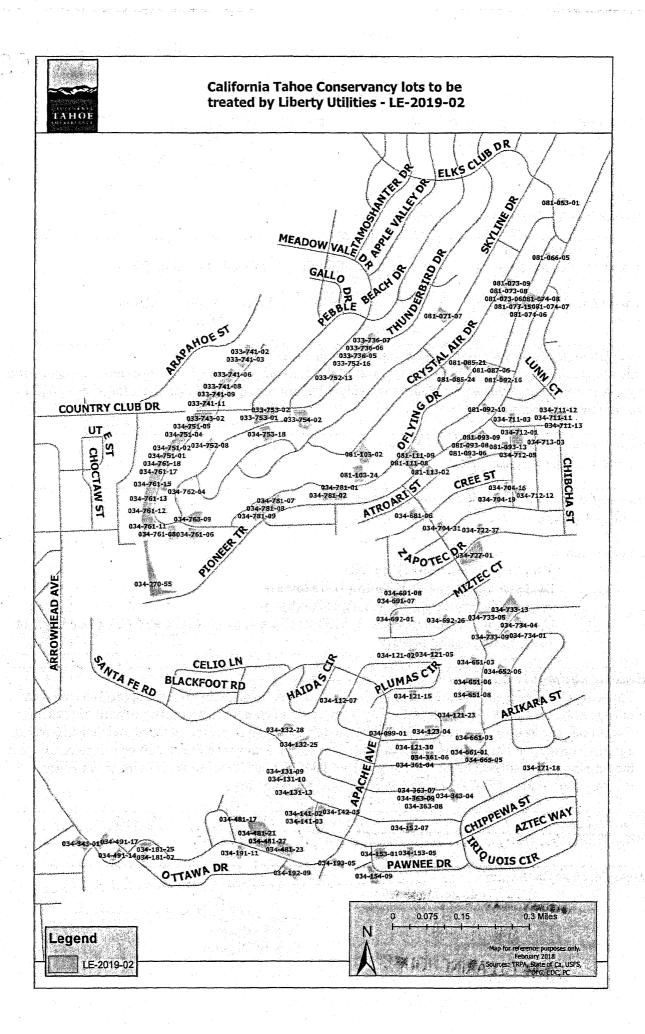

## NOTICE OF EXEMPTION

| TO:                          | Office of Planning and Ro<br>1400 - 10th Street, Room                                                                                                                                                    |                                                                              | FROM:                                             | California Tahoe Conservancy 1061 Third St.                                   |                                                                                            |  |
|------------------------------|----------------------------------------------------------------------------------------------------------------------------------------------------------------------------------------------------------|------------------------------------------------------------------------------|---------------------------------------------------|-------------------------------------------------------------------------------|--------------------------------------------------------------------------------------------|--|
|                              | Sacramento, CA 95814                                                                                                                                                                                     | 121                                                                          |                                                   |                                                                               | Tahoe, CA 96150                                                                            |  |
| Liber<br>Proje               | ect Title:  rty Energy Utility Line Cle  rct Location – Specific:  e see attached maps (1): Le                                                                                                           |                                                                              | lifornia side                                     | of the Lake T                                                                 | ahoe Basin                                                                                 |  |
| Project Location – City: N/A |                                                                                                                                                                                                          |                                                                              | Project Location – County:<br>El Dorado           |                                                                               |                                                                                            |  |
| This p                       | project involves the trimming near utility structures and condition of the reduction purposes.                                                                                                           | g and removal o                                                              | f dead, dyin                                      | g, diseased, in                                                               |                                                                                            |  |
|                              | e of Public Agency Approvi<br>fornia Tahoe Conservancy                                                                                                                                                   | ng Project:                                                                  |                                                   |                                                                               |                                                                                            |  |
|                              | e of Person or Agency Carr<br>city Utilities                                                                                                                                                             | yi <b>ng Out Proj</b> ec                                                     | t:                                                |                                                                               |                                                                                            |  |
| Exem                         | Ministerial (§2108 — Ministerial (§2108 — Declared Emergen Emergency Projec X Categorical Exemples 14,§§ 12102.1 and                                                                                     | cy (§21080(b)(3)<br>t (§21080(b)(4);<br>potion. Class 1, §                   | 15269(b)(c                                        | ))                                                                            | ee also Cal. Code Regs, tit                                                                |  |
| This utili fore a ut         | ons why project is exempt: s project involves the removity structures for public healest fuels for forestry and fire ility corridor and minor alterunning paved surface of the Z). Work within SEZ areas | th and safety pu<br>hazard reductio<br>rations to land.<br>e road or non-rip | rposes, and on purposes. The use of boarian areas | contains a secondary<br>This project in<br>leavy machine<br>outside of stream | ondary benefit of reducing<br>acludes maintenance within<br>ry will be restricted to eithe |  |
|                              | act Person:<br>R. Hirt                                                                                                                                                                                   |                                                                              |                                                   | elephone<br>543-6049                                                          | Extension                                                                                  |  |