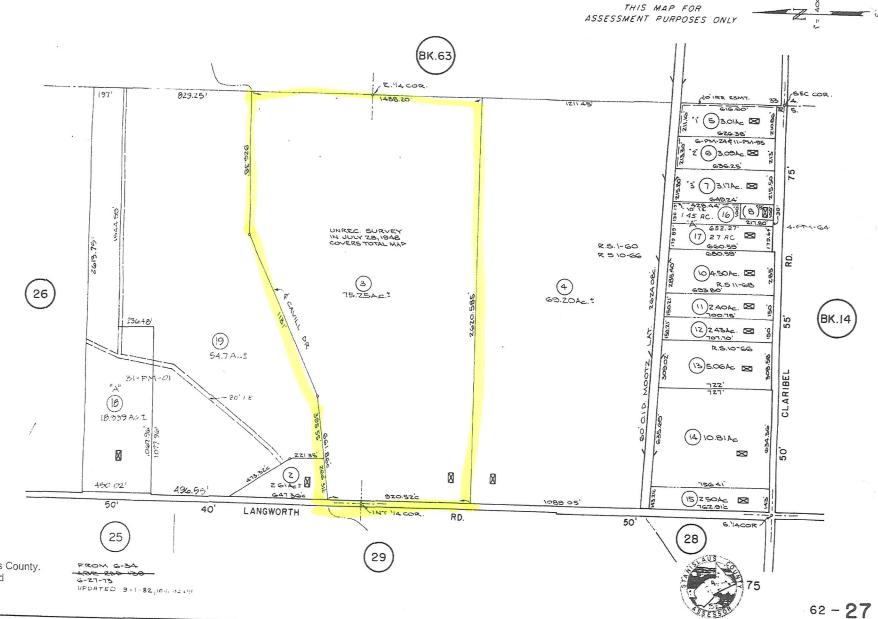

area

APN: 062-027-003

Williamson Act

Contract: 1976-2127

General Plan: Agriculture

Current Zoning: A-2-40 (General Agriculture)

Project Description: Request to reorganize the herd at an existing dairy facility, located on a 75.25± acre parcel, in the A-2-40 (General Agriculture) zoning district. This is a request to expand the approved number of combined milk and dry cows from 570 to 975. Calf numbers are to increase from 110 to 125. Heifers will be housed at an off-site heifer facility. Nutrients produced from the herd will be utilized to fertilize approximately 55 farmable acres on the same parcel. No construction is proposed, but the applicant proposes to add an additional wastewater storage pond with a

STRIVING TOGETHER TO BE THE BEST!

storage capacity of approximately 340,481 cubic feet; otherwise, the existing dairy operation contains all the necessary corrals, feed storage, and utilities necessary to accommodate the proposed herd modification. The site is served by a private well and septic system and receives irrigation water from Oakdale Irrigation District. The site takes access off of County-maintained Langworth Road.