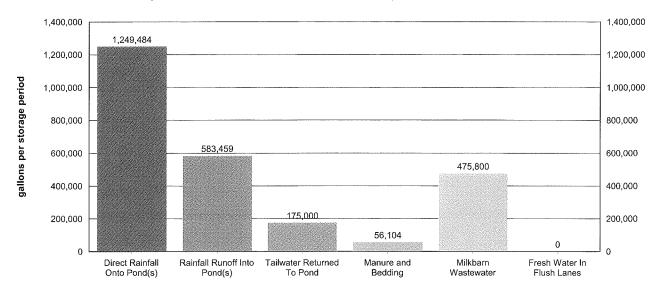

erated per period:              | 2,031,914 gallons/storage period |
| Total process wastewater removed due to evaporation:        | 1,110,418 gallons/storage period |
| Total storage capacity required:                            | 921,496 gallons                  |
|                                                             | 123,186 cu. ft.                  |
| Existing storage capacity (adjusted for dead storage loss): | 6,116,955 gallons                |
|                                                             | 817,718 cu. ft.                  |

Considering normal precipitation, existing capacity meets estimated storage needs: [X] Yes [] No .

General Order No. R5-2007-0035, Attachment B July 1, 2010 deadline

#### C. PROCESS WASTEWATER (NORMAL PRECIPITATION WITH 1.5 FACTOR)



Values shown in chart are approximate values for storage period.

| Storage period:                                             | 120 days                         |
|-------------------------------------------------------------|----------------------------------|
| Total process wastewater generated daily:                   | 21,165 gallons/day               |
| Total process wastewater generated per period:              | 2,539,847 gallons/storage period |
| Total process wastewater removed due to evaporation:        | 1,110,418 gallons/storage period |
| Total storage capacity required:                            | 1,429,429 gallons                |
|                                                             | <u>191,087</u> cu. ft.           |
| Existing storage capacity (adjusted f