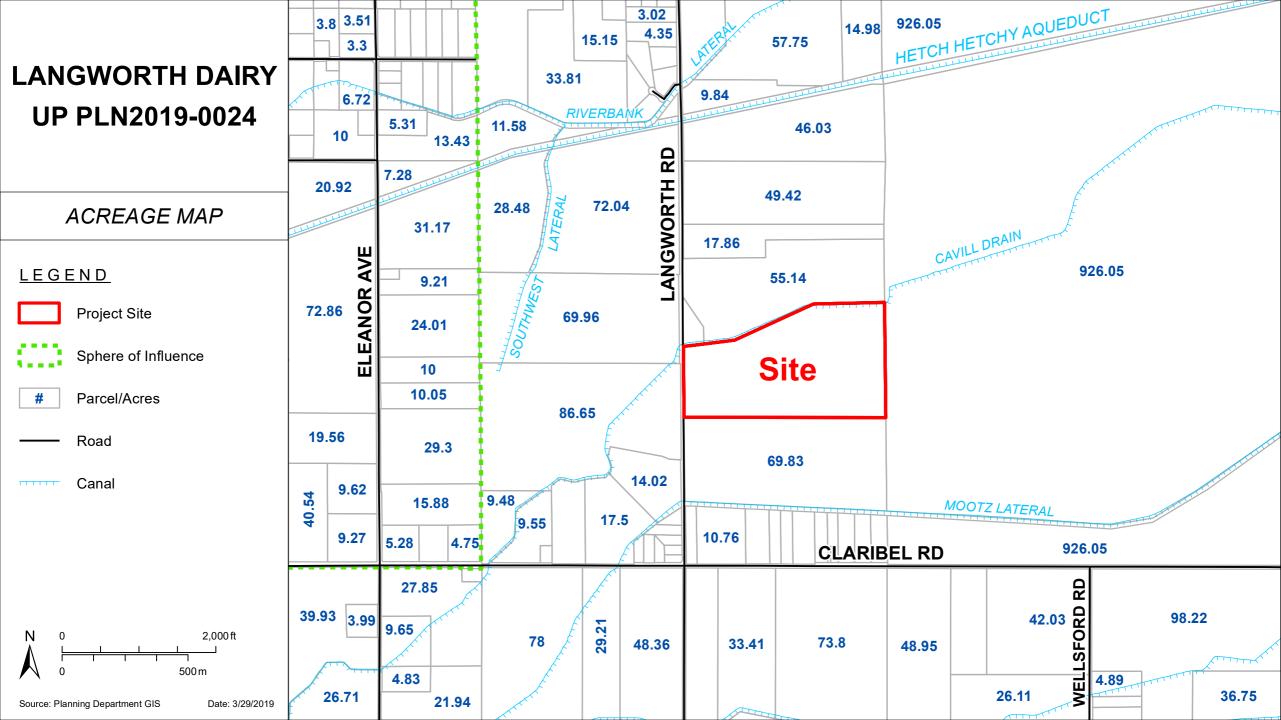

area

APN: 062-027-003

Williamson Act

Contract: 1976-2127

General Plan: Agriculture

Current Zoning: A-2-40 (General Agriculture)

Project Description: Request to reorganize the herd at an existing dairy facility, located on a 75.25± acre parcel, in the A-2-40 (General Agriculture) zoning district. This is a request to expand the approved number of combined milk and dry cows from 570 to 975. Calf numbers are to increase from 110 to 125. Heifers will be housed at an off-site heifer facility. Nutrients produced from the herd will be utilized to fertilize approximately 55 farmable acres on the same parcel. No construction is proposed, but the applicant proposes to add an additional wastewater storage pond with a