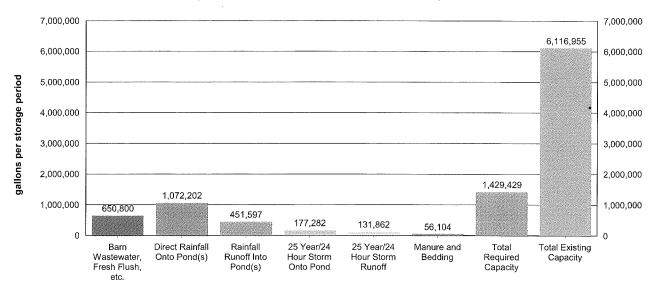

d per period:              | 2,539,847 gallons/storage period |
| Total process wastewater removed due to evaporation:        | 1,110,418 gallons/storage period |
| Total storage capacity required:                            | 1,429,429 gallons                |
|                                                             | <u>191,087</u> cu. ft.           |
| Existing storage capacity (adjusted for dead storage loss): | 6,116,955 gallons                |
|                                                             | 817,718 cu. ft.                  |

Considering factored precipitation, existing capacity meets estimated storage needs:

[X] Yes [] No

General Order No. R5-2007-0035, Attachment B July 1, 2010 deadline

# D. STORAGE VOLUME ASSESSMENT (NORMAL PRECIPITATION WITH 1.5 FACTOR)



Values shown in chart are approximate values for storage period.

| 120 days                         |
|----------------------------------|
| 650,800 gallons/storage period   |
| 56,104 gallons/storage period    |
| 1,072,202 gallons/storage period |
| 451,597 gallons/storage period   |
| 177,282 gallons/storage period   |
| 131,862 gallons/storage period   |
| 28,052 gallons/storage period    |
| 1,110,418 gallons/storage period |
| 1,429,429 gallons/storage period |
| 6,116,955 gallons/storage period |
| [X] Yes [ ] No                   |
|                                  |

11/30/2018 18:12:08 Page 13 of 22

General Order No. R5-2007-0035, Attachment B July 1, 2010 deadline

#### OPERATION AND MAINTENANCE PLAN

The goal of the Operation and Maintenance Plan is to eliminate discharges