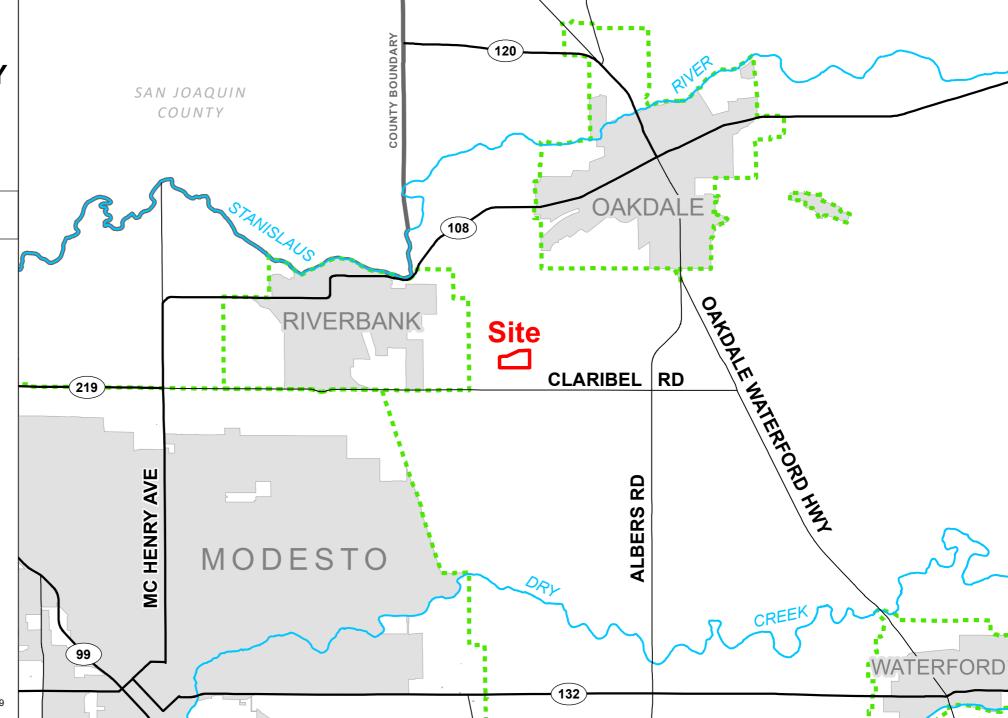

## AREA MAP

## LEGEND

Project Site

Sphere of Influence

City

----- Road

----- River

Source: Planning Department GIS Date: 3/29/2019

Thank you for your cooperation. Please call (209) 525-6330 if you have any questions.

Applicant: Maria Silva, Langworth Dairy

Project Location: 5306 Langworth Road, between Patterson and Claribel Roads, in the Oakdale

area

APN: 062-027-003

Williamson Act

Contract: 1976-2127

General Plan: Agriculture

Current Zoning: A-2-40 (General Agriculture)

Project Description: Request to reorganize the herd at an existing dairy facility, located on a 75.25± acre parcel, in the A-2-40 (General Agriculture) zoning district. This is a request to expand the approved number of combined milk and dry cows from 570 to 975. Calf numbers are to increase from 110 to 125. Heifers will be housed at an off-site heifer facility. Nutrients produced from the herd will be utilized to fertilize approximately 55 farmable acres on the same parcel. No construction is proposed, but the applicant proposes to add an additional wastewater storage pond with a