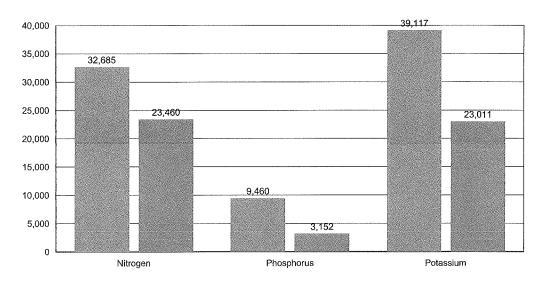

|

Fresh water applied: 2.89 feet Total harvests: 2

Page 6 of 16

General Order No. R5-2007-0035, Attachment C July 1, 2009 deadline

# NUTRIENT APPLICATIONS, POTENTIAL REMOVAL, AND BALANCE

#### A. POUNDS OF NUTRIENT APPLIED VS. CROP REMOVAL POTENTIAL





|                                 | Total N<br>(lbs) | Total P<br>(lbs) | Total K<br>(lbs) |
|---------------------------------|------------------|------------------|------------------|
| Irrigation sources              | 1,126.5          | 0.0              | 0.0              |
| Existing soil nutrient content  | 0.0              | 8,338.5          | 0.0              |
| Plowdown credit                 | 0.0              | 0.0              | 0.0              |
| Commercial fertilizer           | 0.0              | 0.0              | 0.0              |
| Dry manure                      | 0.0              | 0.0              | 0.0              |
| Liquid manure                   | 30,844.8         | 1,122.0          | 39,117.0         |
| Other                           | 0.0