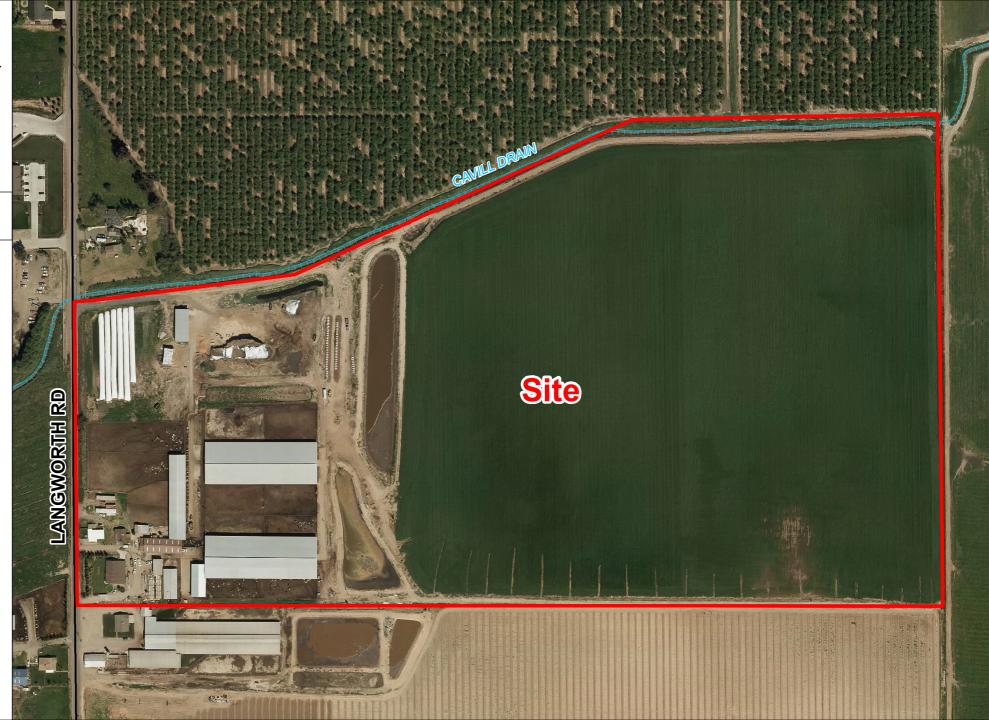

#### LAND APPLICATION MAP

#### Property boundary Solids settling basin County road drain --- Irrigation flow -Wastewater pump ★ Field boundary Manure storage area Calvill Drain/irrigation — Pipe —— Floating flush pump Wastewater storage Feed storage Freshwater pipeline Wastewater pipeline Tailwater recovery railwater collection Well 😵 Mix stand pipe 🛟

#### Notes:

Information presented in this exhibit is based on interviews, site visits, and information presented in facility annual report (by others). Drainage direction is approximated based on visual observations and information presented in facility annual report (by others). Image obtained from Google Maps. No division of land is implied.

### SCALE 410 ft

Dairy:

Langworth Dairy

5306 Langworth Road

Oakdale, CA 95361

Produced by: Jacquie Captein

Record Keeping, Inc.

P.O. Box 386, Herald, CA 95638