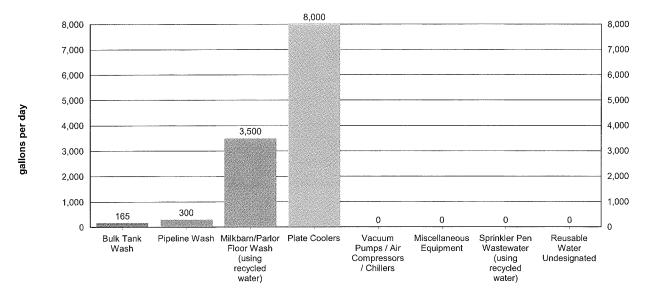

re and bedding sent to po                                                                                 | ond(s):                        | 56,104 gallons/stora    | age period                       |  |  |
| Milkbarn water sent to pond(s)                                                                                | :                              | 475,800 gallons/stora   | 475,800 gallons/storage period   |  |  |
| Fresh flush water for storage p                                                                               | eriod:                         | 0 gallons/stora         | 0 gallons/storage period         |  |  |

11/30/2018 18:12:08 Page 9 of 22

General Order No. R5-2007-0035, Attachment B July 1, 2010 deadline

#### **CHARTS**

### A. MILKBARN WASTEWATER SENT TO POND(S)



Values shown in chart are approximate values per day.

| Tota | l milkbarn | wastewater | generated | daily: |
|------|------------|------------|-----------|--------|
|------|------------|------------|-----------|--------|

3,965 gallons/day

Total milkbarn wastewater generated per period:

475,800 gallons/storage period

General Order No. R5-2007-0035, Attachment B July 1, 2010 deadline

# **B. PROCESS WASTEWATER (NORMAL PRECIPITATION)**



Values shown in chart are approximate values for storage period.

| Storage period:                                             | 120 days                         |
|-------------------------------------------------------------|----------------------------------|
| Total process wastewater generated daily:                   | 16,933 gallons/day