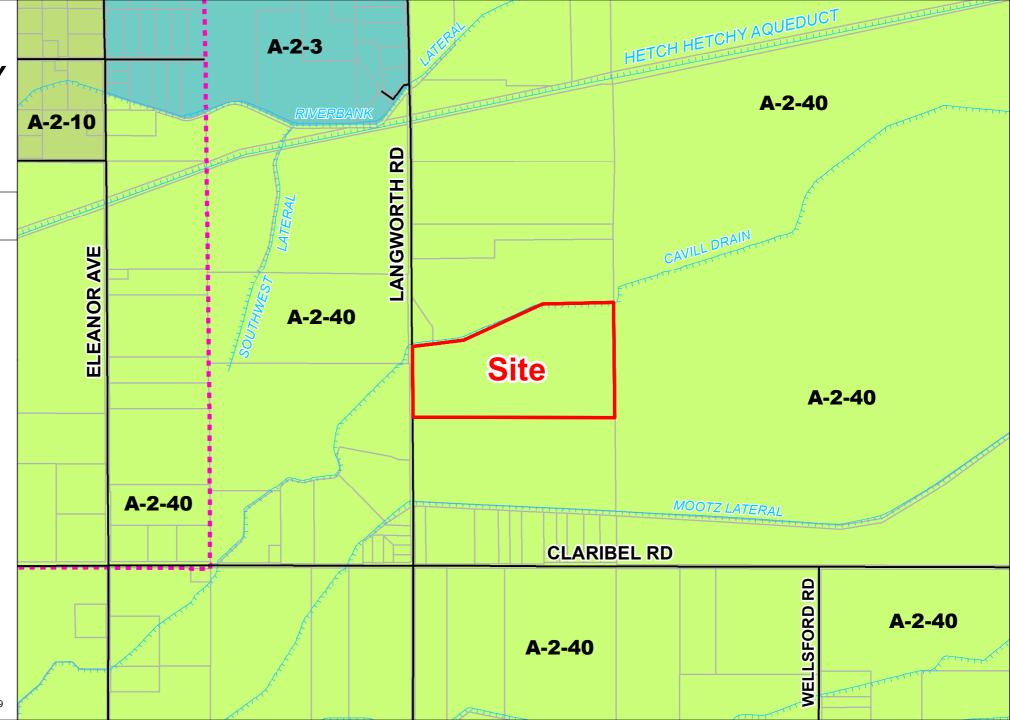

## **ZONING MAP**

Canal

## **Zoning Designation**

General Agriculture 3 Acre

General Agriculture 10 Acre

General Agriculture 40 Acre

A-2-3

2017 AERIAL AREA MAP

LEGEND

Project Site