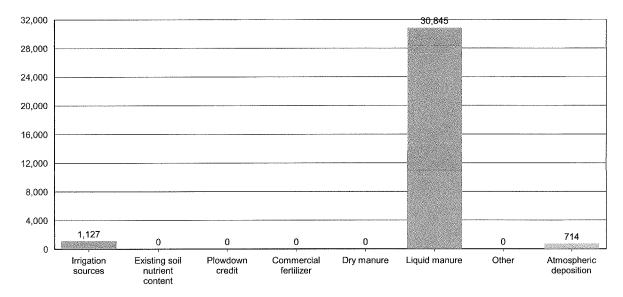

anure                   | 30,844.8         | 1,122.0          | 39,117.0         |
| Other                           | 0.0              | 0.0              | 0.0              |
| Atmospheric deposition          | 714.0            |                  |                  |
| Nutrients applied to all crops  | 32,685.3         | 9,460.5          | 39,117.0         |
| Potential crop nutrient removal | 23,460.0         | 3,151.8          | 23,011.2         |
| Nutrient balance                | 9,225.3          | 6,308.7          | 16,105.8         |
| Applied to removal ratio        | 1.39             | 3.00             | 1.70             |

12/11/2018 15:10:58 Page 7 of 16

General Order No. R5-2007-0035, Attachment C July 1, 2009 deadline

# **B. POUNDS OF NITROGEN APPLIED BY NUTRIENT SOURCE**



|                                 | Total N<br>(lbs) | Total P<br>(lbs) | Total K<br>(lbs) |
|---------------------------------|------------------|------------------|------------------|
| Irrigation sources              | 1,126.5          | 0.0              | 0.0              |
| Existing soil nutrient content  | 0.0              | 8,338.5          | 0.0              |
| Plowdown credit                 | 0.0              | 0.0              | 0.0              |
| Commercial fertilizer           | 0.0              | 0.0              | 0.0              |
| Dry manure                      | 0.0              | 0.0              | 0.0              |
| Liquid manure                   | 30,844.8         | 1,122.0          | 39,117.0         |
| Other                           | 0.0              |