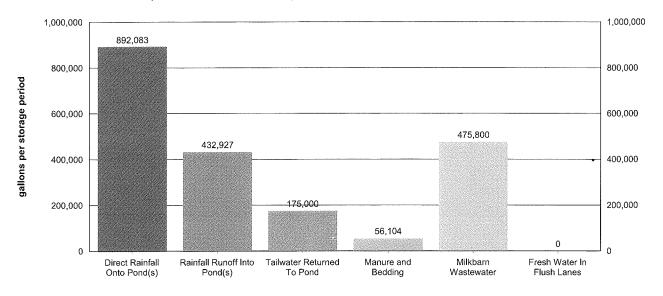

storage p                                                                               | eriod:                         | 0 gallons/stora         | 0 gallons/storage period         |  |  |

11/30/2018 18:12:08 Page 9 of 22

General Order No. R5-2007-0035, Attachment B July 1, 2010 deadline

#### **CHARTS**

### A. MILKBARN WASTEWATER SENT TO POND(S)



Values shown in chart are approximate values per day.

| Tota | l milkbarn | wastewater | generated | daily: |
|------|------------|------------|-----------|--------|
|------|------------|------------|-----------|--------|

3,965 gallons/day

Total milkbarn wastewater generated per period:

475,800 gallons/storage period

General Order No. R5-2007-0035, Attachment B July 1, 2010 deadline

# **B. PROCESS WASTEWATER (NORMAL PRECIPITATION)**



Values shown in chart are approximate values for storage period.

| Storage period:                                             | 120 days                         |
|-------------------------------------------------------------|----------------------------------|
| Total process wastewater generated daily:                   | 16,933 gallons/day               |
| Total process wastewater generated per period:              | 2,031,914 gallons/storage period |
| Total process wastewater removed due to evaporation:        | 1,110,418 gallons/storage period |
| Total storage capacity required:                            | 921,496 gallons                  |
|                                                             | 123,186 cu. ft.                  |
| Existing storage capacity (adjusted f