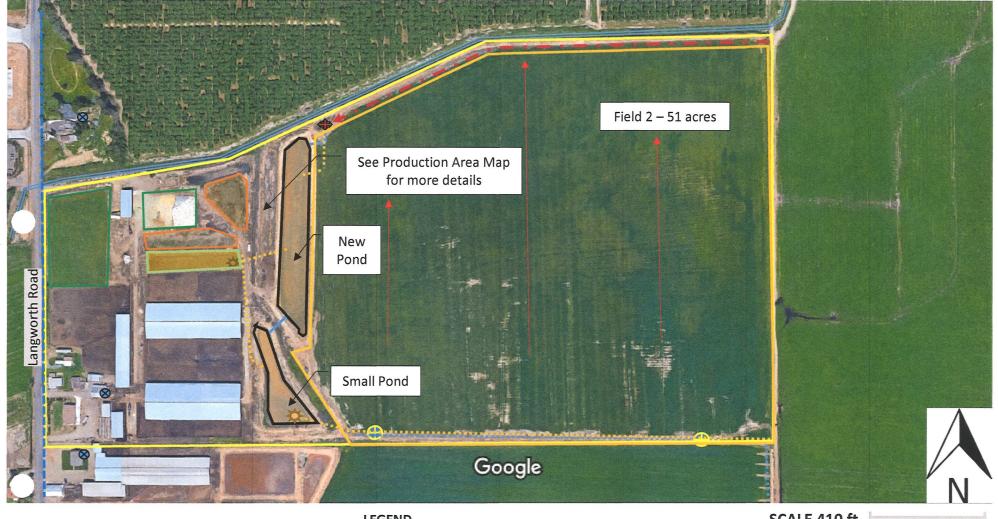

#### PRODUCTION AREA MAP

Dairy: Langworth Dairy 5306 Langworth Road Oakdale, CA 95361 Produced by:

Jacquie Captein Record Keeping, Inc. P.O. Box 386, Herald, CA 95638 (209) 327-0992

#### LEGEND

#### Notes:

Information presented in this exhibit is based on interviews, site visits, and information presented in facility annual report (by others).

Drainage direction is approximated based on visual observations and information presented in facility annual report (by others).

SCALE 345 ft

pyright 2001 Stanislaus County. All rights reserved

DEPARTMENT OF PLANNING AND COMMUNITY DEVELOPMENT 1010 10<sup>TH</sup> Street, Suite 3400, Modesto, CA 95354

Planning Phone: (209) 525-6330 Fax: (209) 525-5911
Building Phone: (209) 525-6557 Fax: (209) 525-7759
Form Available Online: http://www.stancounty.com/planning/applications.shtm