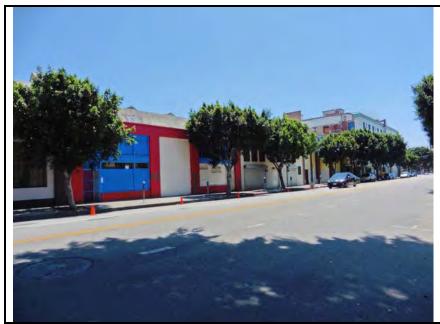

#### RECONNAISSANCE:

- The subject property is improved with four contiguous commercial/industrial buildings along with an associated asphalt-paved parking lot.
  - ► The northern most building (1220 South Hope Street) and the contiguous building to the south (1224 South Hope Street) consist of an industrial warehouse buildings and a small office area. The buildings are currently being used as clothing distribution warehouses.
  - ► The next contiguous property to the south (1240 South Hope Street) consists of an industrial warehouse building and associated parking lot. The associated asphalt-paved parking lot, situated to the southeast of the building, is also used for public parking purposes. Several patches were noted on the northeast portion of the associated parking lot.
  - ► The last contiguous land parcel to the south (1246-1248 West Pico Boulevard) consists of a multistory commercial building (hotel with ground floor store fronts). The hotel consists of four stories and a partial basement level, located along the west portion of the building. The subject building was vacant at the time of Alpha's Site reconnaissance.
  - ► The surrounding properties generally consist of commercial (retail) buildings and construction sites. No significant environmental concerns were identified during our Site and adjacent property reconnaissance.