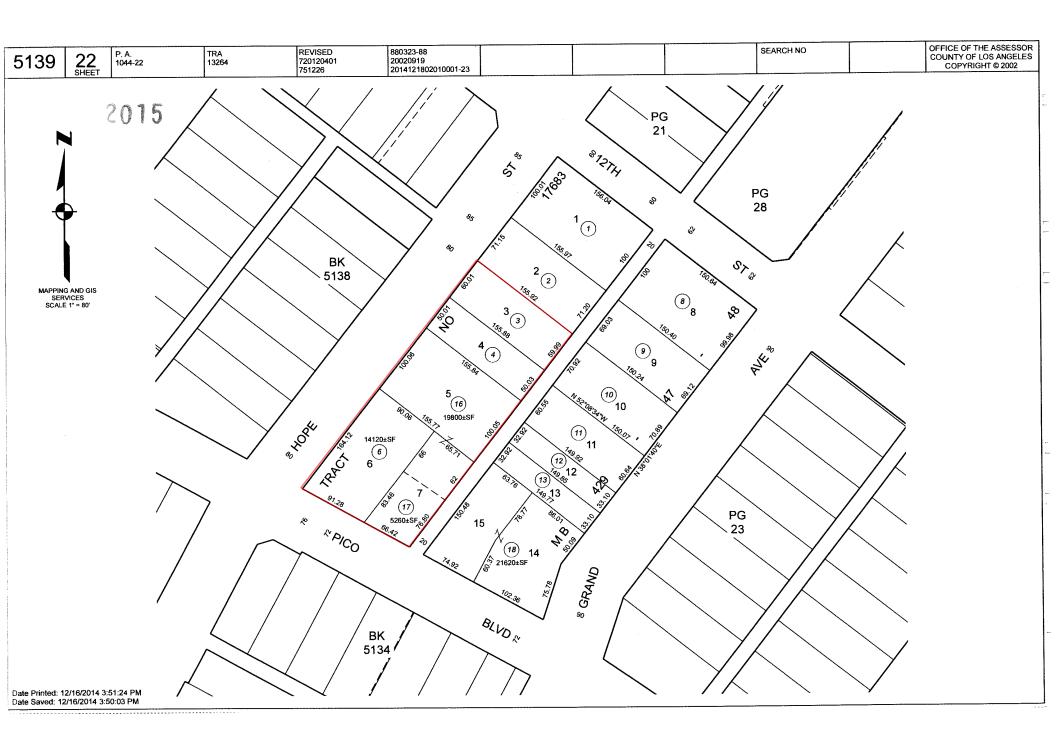

#### RECONNAISSANCE:

- The subject property is improved with four contiguous commercial/industrial buildings along with an associated asphalt-paved parking lot.
  - ► The northern most building (1220 South Hope Street) and the contiguous building to the south (1224 South Hope Street) consist of an industrial warehouse buildings and a small office area. The buildings are currently being used as clothing distribution warehouses.
  - ► The next contiguous property to the south (1240 South Hope Street) consists of an industrial warehouse building and associated parking lot. The associated asphalt-paved parking lot, situated to the southeast of the building, is also used for public parking purposes. Several patches were noted on the northeast portion of the associated parking lot.
  - ► The last contiguous land parcel to the south (1246-1248 West Pico Boulevard) consists of a multistory commercial building (hotel with ground floor store fronts). The hotel consists of four stories and a partial basement level, located along the west portion of the building. The subject building was vacant at the time of Alpha's Site reconnaissance.
  - ► The surrounding properties generally consist of commercial (retail) buildings and construction sites. No significant environmental concerns were identified during our Site and adjacent property reconnaissance.