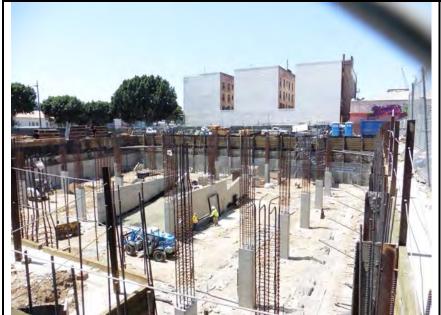

#### RECONNAISSANCE:

- The subject property is improved with four contiguous commercial/industrial buildings along with an associated asphalt-paved parking lot.
  - ► The northern most building (1220 South Hope Street) and the contiguous building to the south (1224 South Hope Street) consist of an industrial warehouse buildings and a small office area. The buildings are currently being used as clothing distribution warehouses.
  - ► The next contiguous property to the south (1240 South Hope Street) consists of an industrial warehouse building and associated parking lot. The associated asphalt-paved parking lot, situated to the southeast of the building, is also used for public parking purposes. Several patches were noted on the northeast portion of the associated parking lot.
  - ► The last contiguous land parcel to the south (1246-1248 West Pico Boulevard) consists of a multistory commercial building (hotel with ground floor store fronts). The hotel consists of four stories and a partial basement level, located along the west portion of the building. The subject building was vacant at the time of Alpha's Site reconnaissance.
  - ► The surrounding properties generally consist of commercial (retail) buildings and construction sites. No significant environmental concerns were identified during our Site and adjacent property reconnaissance.