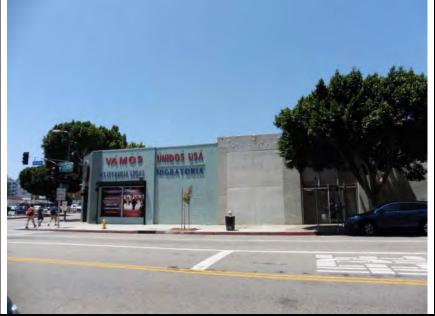

#### RECONNAISSANCE:

- The subject property is improved with four contiguous commercial/industrial buildings along with an associated asphalt-paved parking lot.
  - ► The northern most building (1220 South Hope Street) and the contiguous building to the south (1224 South Hope Street) consist of an industrial warehouse buildings and a small office area. The buildings are currently being used as clothing distribution warehouses.
  - ► The next contiguous property to the south (1240 South Hope Street) consists of an industrial warehouse building and associated parking lot. The associated asphalt-paved parking lot, situated to the southeast of the building, is also used for public parking purposes. Several patches were noted on the northeast portion of the associated parking lot.
  - ► The last contiguous land parcel to the south (1246-1248 West Pico Boulevard) consists of a multistory commercial building (hotel with ground floor store fronts). The hotel consists of four stories and a partial basement level, located along the west portion of the building. The subject building was vacant at the time of Alpha's Site reconnaissance.
  - ► The surrounding properties generally consist of commercial (retail) buildings and construction sites. No significant environmental concerns were identified during our Site and adjacent property reconnaissance.