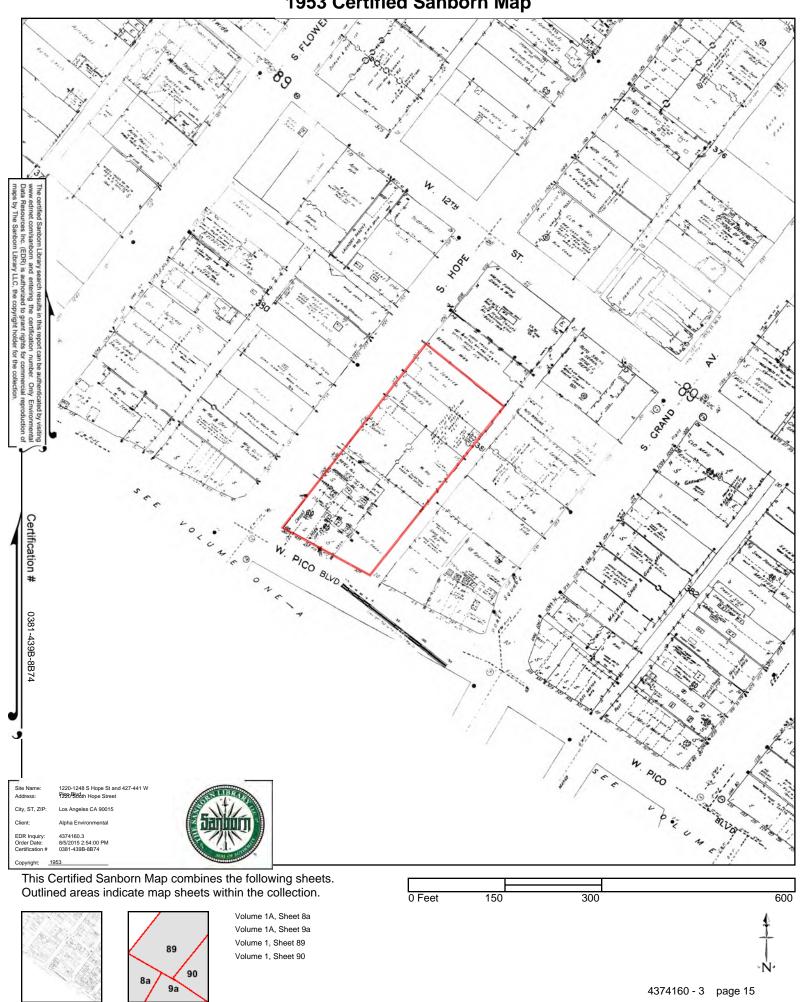

#### RECONNAISSANCE:

- The subject property is improved with four contiguous commercial/industrial buildings along with an associated asphalt-paved parking lot.
  - ► The northern most building (1220 South Hope Street) and the contiguous building to the south (1224 South Hope Street) consist of an industrial warehouse buildings and a small office area. The buildings are currently being used as clothing distribution warehouses.
  - ► The next contiguous property to the south (1240 South Hope Street) consists of an industrial warehouse building and associated parking lot. The associated asphalt-paved parking lot, situated to the southeast of the building, is also used for public parking purposes. Several patches were noted on the northeast portion of the associated parking lot.
  - ► The last contiguous land parcel to the south (1246-1248 West Pico Boulevard) consists of a multistory commercial building (hotel with ground floor store fronts). The hotel consists of four stories and a partial basement level, located along the west portion of the building. The subject building was vacant at the time of Alpha's Site reconnaissance.
  - ► The surrounding properties generally consist of commercial (retail) buildings and construction sites. No significant environmental concerns were identified during our Site and adjacent property reconnaissance.

#### HISTORICAL REVIEW:

• Our historical review, extending back to 1890, indicated that the Site was improved with a single-family dwelling in 1890. By 1906, the subject property comprised a portion of a park. By 1913, the subject property was improved with the present-day commercial hotel building (1246-1248 South Hope Street). In 1918, the subject property was developed with three contiguous industrial (warehouse) buildings (1220-1240 South Hope Street), completing the present-day configuration of the Site. The subject property has been occupied for various commercial/industrial uses throughout until the present day. Former occupants have included several auto repair businesses, various electrical wholesale distributors, a wholesale photographic supplies company, a book binding business, a grocery store, a car wash, a gas station, a leather goods store, and a restaurant, among