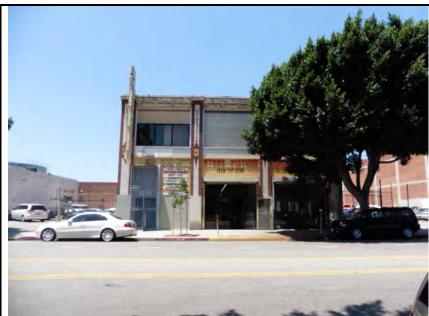

#### RECONNAISSANCE:

- The subject property is improved with four contiguous commercial/industrial buildings along with an associated asphalt-paved parking lot.
  - ► The northern most building (1220 South Hope Street) and the contiguous building to the south (1224 South Hope Street) consist of an industrial warehouse buildings and a small office area. The buildings are currently being used as clothing distribution warehouses.
  - ► The next contiguous property to the south (1240 South Hope Street) consists of an industrial warehouse building and associated parking lot. The associated asphalt-paved parking lot, situated to the southeast of the building, is also used for public parking purposes. Several patches were noted on the northeast portion of the associated parking lot.
  - ► The last contiguous land parcel to the south (1246-1248 West Pico Boulevard) consists of a multistory commercial building (hotel with ground floor store fronts). The hotel consists of four stories and a partial basement level, located along the west portion of the building. The subject building was vacant at the time of Alpha's Site reconnaissance.
  - ► The surrounding properties generally consist of commercial (retail) buildings and construction sites. No significant environmental concerns were identified during our Site and adjacent property reconnaissance.