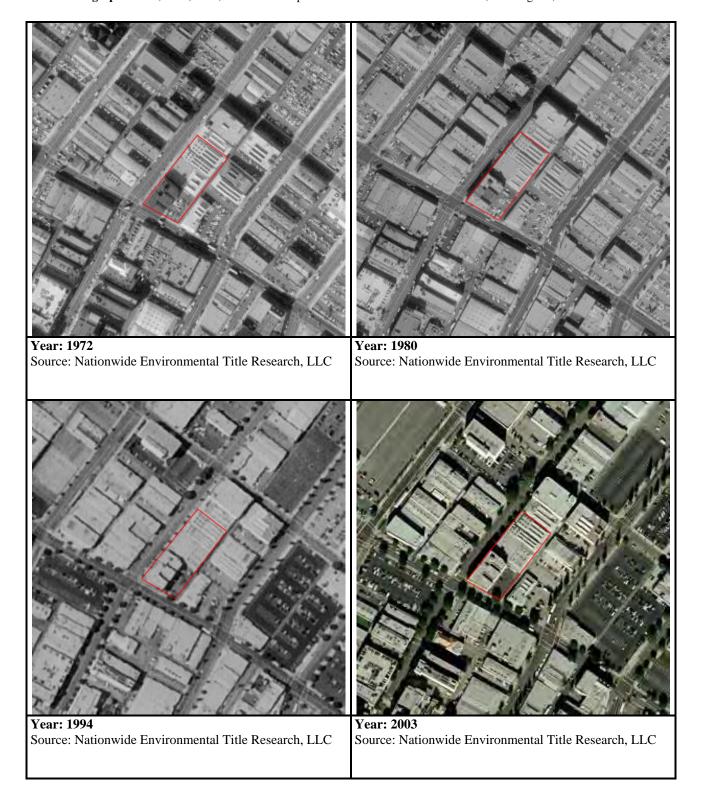

#### HISTORICAL REVIEW:

• Our historical review, extending back to 1890, indicated that the Site was improved with a single-family dwelling in 1890. By 1906, the subject property comprised a portion of a park. By 1913, the subject property was improved with the present-day commercial hotel building (1246-1248 South Hope Street). In 1918, the subject property was developed with three contiguous industrial (warehouse) buildings (1220-1240 South Hope Street), completing the present-day configuration of the Site. The subject property has been occupied for various commercial/industrial uses throughout until the present day. Former occupants have included several auto repair businesses, various electrical wholesale distributors, a wholesale photographic supplies company, a book binding business, a grocery store, a car wash, a gas station, a leather goods store, and a restaurant, among

others. No significant environmental concerns were identified related to former Site occupants, except for the historical occupancy of the Site by a car wash and service station from approximately 1923-1929 and 1931-1942, respectively, and a book binding company from approximately 1961-1990.