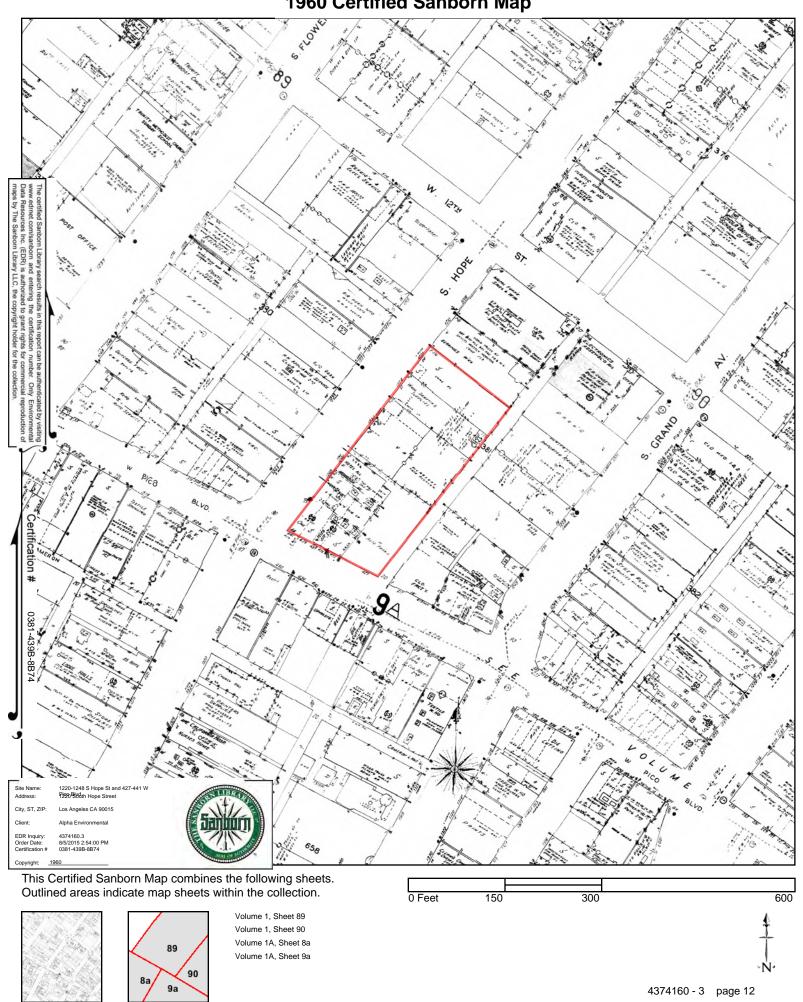

#### RECONNAISSANCE:

- The subject property is improved with four contiguous commercial/industrial buildings along with an associated asphalt-paved parking lot.
  - ► The northern most building (1220 South Hope Street) and the contiguous building to the south (1224 South Hope Street) consist of an industrial warehouse buildings and a small office area. The buildings are currently being used as clothing distribution warehouses.
  - ► The next contiguous property to the south (1240 South Hope Street) consists of an industrial warehouse building and associated parking lot. The associated asphalt-paved parking lot, situated to the southeast of the building, is also used for public parking purposes. Several patches were noted on the northeast portion of the associated parking lot.
  - ► The last contiguous land parcel to the south (1246-1248 West Pico Boulevard) consists of a multistory commercial building (hotel with ground floor store fronts). The hotel consists of four stories and a partial basement level, located along the west portion of the building. The subject building was vacant at the time of Alpha's Site reconnaissance.
  - ► The surrounding properties generally consist of commercial (retail) buildings and construction sites. No significant environmental concerns were identified during our Site and adjacent property reconnaissance.

#### HISTORICAL REVIEW:

• Our historical review, extending back to 1890, indicated that the Site was improved with a single-family dwelling in 1890. By 1906, the subject property comprised a portion of a park. By 1913, the subject property was improved with the present-day commercial hotel building (1246-1248 South Hope Street). In 1918, the subject property was developed with three contiguous industrial (warehouse) buildings (1220-1240 South Hope Street), completing the present-day configuration of the Site. The subject property has been occupied for various commercial/industrial uses throughout until the present day. Former occupants have included several auto repair businesses, various electrical wholesale distributors, a wholesale photographic supplies company, a book binding business, a grocery store, a car wash, a gas station, a leather goods store, and a restaurant, among