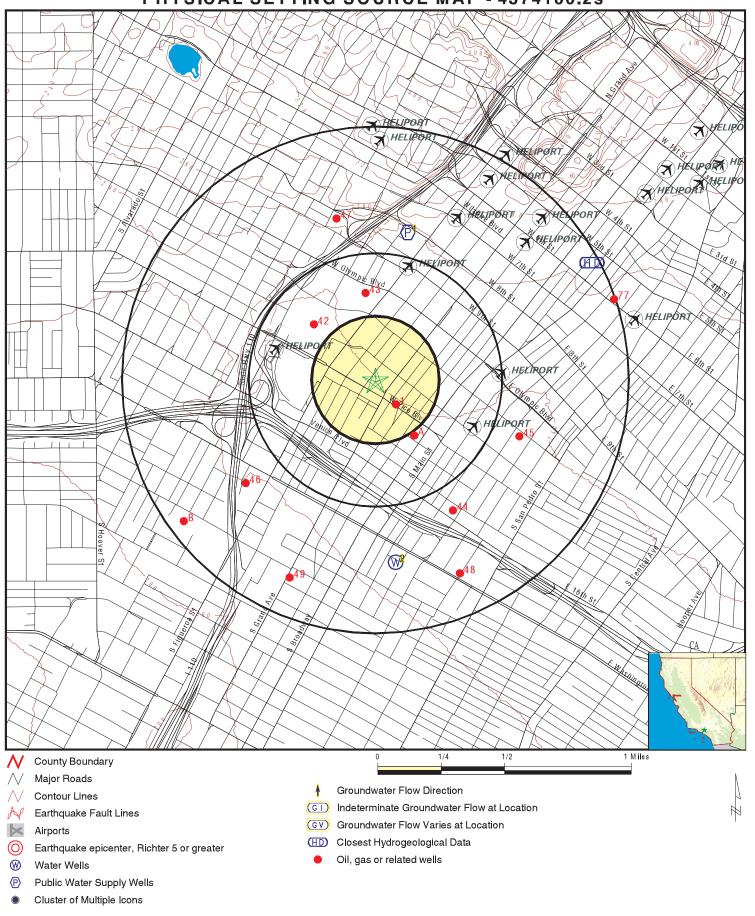

#### REGULATORY REVIEW:

- The Site is listed on multiple databases researched by Environmental Data Resources, Inc., including: EDR US Hist Auto Stat and RCRA-SQG. These databases are generally related to the former on-Site gasoline station (427 West Pico Boulevard), former auto repair operations (1220 South Hope Street), and the former occupancy of the Site (1240 South Hope Street) by a book binding company.
- Records reviewed from the City of Los Angeles Bureau of Sanitation included an application for an
  industrial waste permit for a non-destructive testing laboratory, located at 1248 South Hope Street. The
  permit indicates 550-gallons per day of cutting oils will be generated and treated via a three
  compartment clarifier. The permit also indicates the laboratory was not yet installed at the time of
  application (1965).
- Records reviewed from the LACPHI included several inspections reports (1976-1984), a hazardous waste control program file, and a hazardous waste producer survey for the "Bookbinders Company," located at 1240 South Hope Street. The records indicate the generation of waste oil through the use of several machines (side stitching, hole punch, move folding, compressor, etc.). The records further indicate the use of typewash (solvent) to clean the machinery and the generation of approximately 15 gallons of waste solvent per month. A record lists the raw materials used by the business as paper, white glue, Safety Kleen solvent, hot melt adhesive, and typewash.