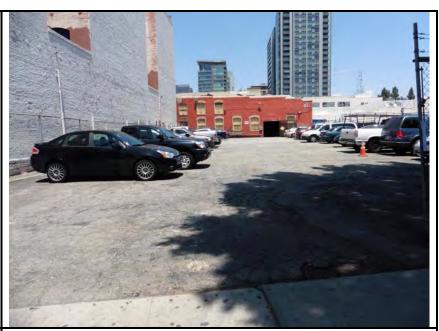

#### RECONNAISSANCE:

- The subject property is improved with four contiguous commercial/industrial buildings along with an associated asphalt-paved parking lot.
  - ► The northern most building (1220 South Hope Street) and the contiguous building to the south (1224 South Hope Street) consist of an industrial warehouse buildings and a small office area. The buildings are currently being used as clothing distribution warehouses.
  - ► The next contiguous property to the south (1240 South Hope Street) consists of an industrial warehouse building and associated parking lot. The associated asphalt-paved parking lot, situated to the southeast of the building, is also used for public parking purposes. Several patches were noted on the northeast portion of the associated parking lot.
  - ► The last contiguous land parcel to the south (1246-1248 West Pico Boulevard) consists of a multistory commercial building (hotel with ground floor store fronts). The hotel consists of four stories and a partial basement level, located along the west portion of the building. The subject building was vacant at the time of Alpha's Site reconnaissance.
  - ► The surrounding properties generally consist of commercial (retail) buildings and construction sites. No significant environmental concerns were identified during our Site and adjacent property reconnaissance.