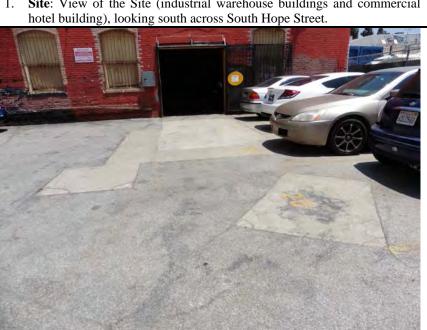

#### RECONNAISSANCE:

- The subject property is improved with four contiguous commercial/industrial buildings along with an associated asphalt-paved parking lot.
  - ► The northern most building (1220 South Hope Street) and the contiguous building to the south (1224 South Hope Street) consist of an industrial warehouse buildings and a small office area. The buildings are currently being used as clothing distribution warehouses.
  - ► The next contiguous property to the south (1240 South Hope Street) consists of an industrial warehouse building and associated parking lot. The associated asphalt-paved parking lot, situated to the southeast of the building, is also used for public parking purposes. Several patches were noted on the northeast portion of the associated parking lot.
  - ► The last contiguous land parcel to the south (1246-1248 West Pico Boulevard) consists of a multistory commercial building (hotel with ground floor store fronts). The hotel consists of four stories and a partial basement level, located along the west portion of the building. The subject building was vacant at the time of Alpha's Site reconnaissance.
  - ► The surrounding properties generally consist of commercial (retail) buildings and construction sites. No significant environmental concerns were identified during our Site and adjacent property reconnaissance.