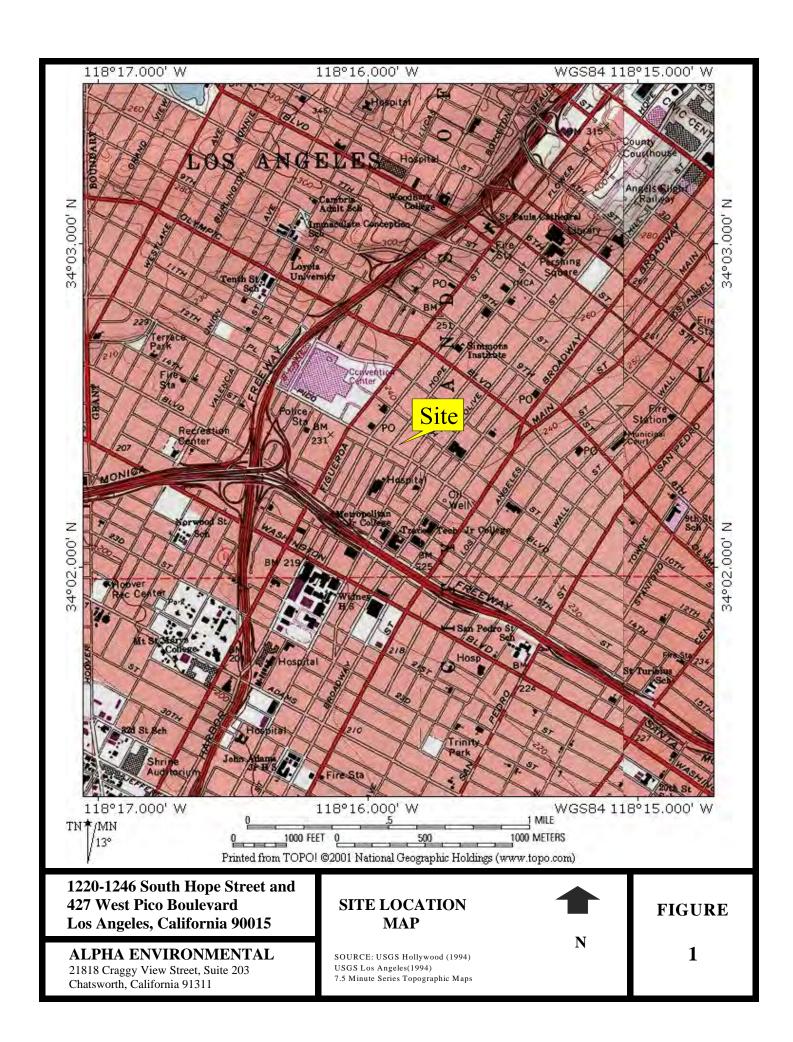

# Phase I Environmental Site Assessment

of

1220, 1224, 1240, 1246 South Hope Street and 427 West Pico Boulevard Los Angeles, California

Prepared for

PICO VENTURE LTD LLC

Prepared by

ALPHA ENVIRONMENTAL

Christopher Evans Project Environmental Geologist