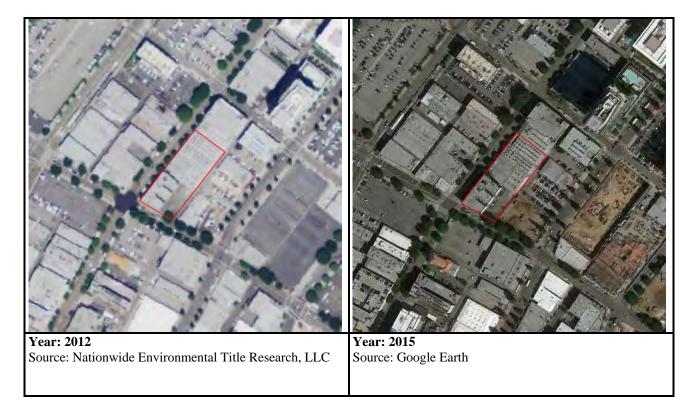

#### RECONNAISSANCE:

- The subject property is improved with four contiguous commercial/industrial buildings along with an associated asphalt-paved parking lot.
  - ► The northern most building (1220 South Hope Street) and the contiguous building to the south (1224 South Hope Street) consist of an industrial warehouse buildings and a small office area. The buildings are currently being used as clothing distribution warehouses.
  - ► The next contiguous property to the south (1240 South Hope Street) consists of an industrial warehouse building and associated parking lot. The associated asphalt-paved parking lot, situated to the southeast of the building, is also used for public parking purposes. Several patches were noted on the northeast portion of the associated parking lot.
  - ► The last contiguous land parcel to the south (1246-1248 West Pico Boulevard) consists of a multistory commercial building (hotel with ground floor store fronts). The hotel consists of four stories and a partial basement level, located along the west portion of the building. The subject building was vacant at the time of Alpha's Site reconnaissance.
  - ► The surrounding properties generally consist of commercial (retail) buildings and construction sites. No significant environmental concerns were identified during our Site and adjacent property reconnaissance.