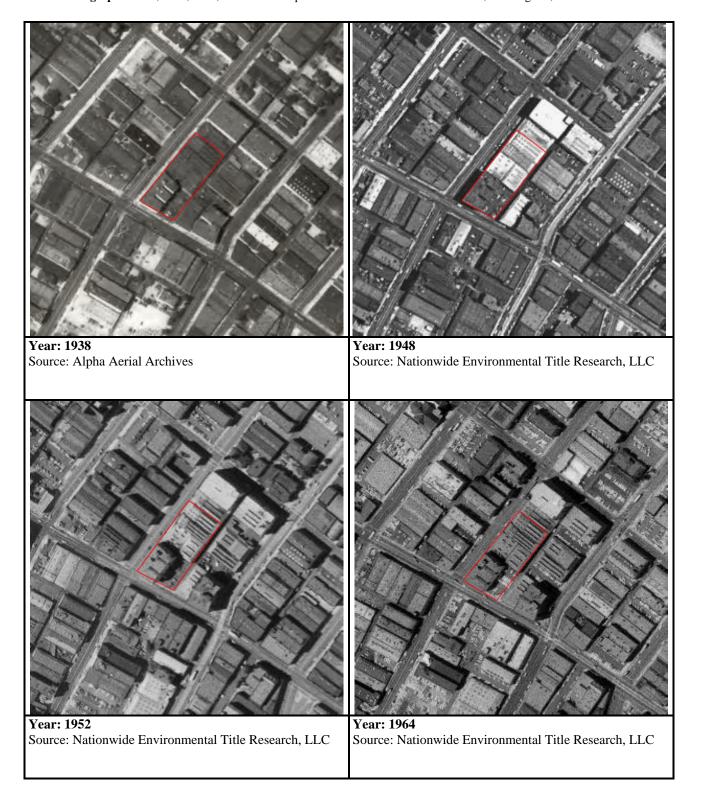

#### HISTORICAL REVIEW:

• Our historical review, extending back to 1890, indicated that the Site was improved with a single-family dwelling in 1890. By 1906, the subject property comprised a portion of a park. By 1913, the subject property was improved with the present-day commercial hotel building (1246-1248 South Hope Street). In 1918, the subject property was developed with three contiguous industrial (warehouse) buildings (1220-1240 South Hope Street), completing the present-day configuration of the Site. The subject property has been occupied for various commercial/industrial uses throughout until the present day. Former occupants have included several auto repair businesses, various electrical wholesale distributors, a wholesale photographic supplies company, a book binding business, a grocery store, a car wash, a gas station, a leather goods store, and a restaurant, among

others. No significant environmental concerns were identified related to former Site occupants, except for the historical occupancy of the Site by a car wash and service station from approximately 1923-1929 and 1931-1942, respectively, and a book binding company from approximately 1961-1990.