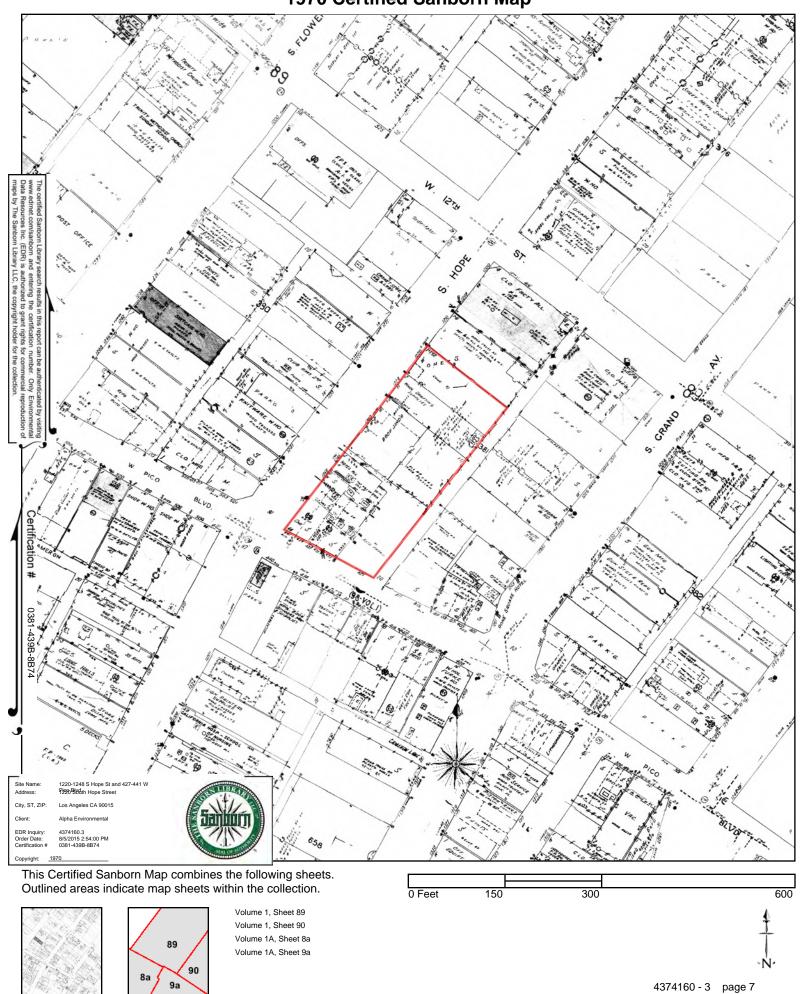

#### RECONNAISSANCE:

- The subject property is improved with four contiguous commercial/industrial buildings along with an associated asphalt-paved parking lot.
  - ► The northern most building (1220 South Hope Street) and the contiguous building to the south (1224 South Hope Street) consist of an industrial warehouse buildings and a small office area. The buildings are currently being used as clothing distribution warehouses.
  - ► The next contiguous property to the south (1240 South Hope Street) consists of an industrial warehouse building and associated parking lot. The associated asphalt-paved parking lot, situated to the southeast of the building, is also used for public parking purposes. Several patches were noted on the northeast portion of the associated parking lot.
  - ► The last contiguous land parcel to the south (1246-1248 West Pico Boulevard) consists of a multistory commercial building (hotel with ground floor store fronts). The hotel consists of four stories and a partial basement level, located along the west portion of the building. The subject building was vacant at the time of Alpha's Site reconnaissance.
  - ► The surrounding properties generally consist of commercial (retail) buildings and construction sites. No significant environmental concerns were identified during our Site and adjacent property reconnaissance.

#### HISTORICAL REVIEW:

• Our historical review, extending back to 1890, indicated that the Site was improved with a single-family dwelling in 1890. By 1906, the subject property comprised a portion of a park. By 1913, the subject property was improved with the present-day commercial hotel building (1246-1248 South Hope Street). In 1918, the subject property was developed with three contiguous industrial (warehouse) buildings (1220-1240 South Hope Street), completing the present-day configuration of the Site. The subject property has been occupied for various commercial/industrial uses throughout until the present day. Former occupants have included several auto repair businesses, various electrical wholesale distributors, a wholesale photographic supplies company, a book binding business, a grocery store, a car wash, a gas station, a leather goods store, and a restaurant, among