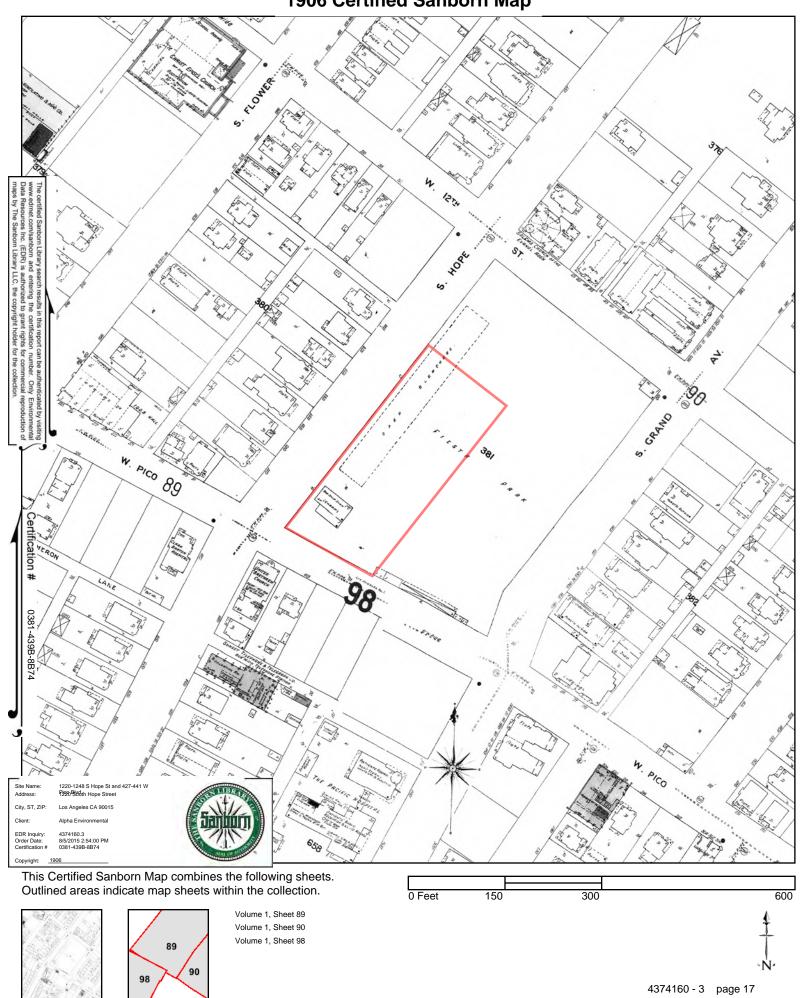

#### HISTORICAL REVIEW:

• Our historical review, extending back to 1890, indicated that the Site was improved with a single-family dwelling in 1890. By 1906, the subject property comprised a portion of a park. By 1913, the subject property was improved with the present-day commercial hotel building (1246-1248 South Hope Street). In 1918, the subject property was developed with three contiguous industrial (warehouse) buildings (1220-1240 South Hope Street), completing the present-day configuration of the Site. The subject property has been occupied for various commercial/industrial uses throughout until the present day. Former occupants have included several auto repair businesses, various electrical wholesale distributors, a wholesale photographic supplies company, a book binding business, a grocery store, a car wash, a gas station, a leather goods store, and a restaurant, among

others. No significant environmental concerns were identified related to former Site occupants, except for the historical occupancy of the Site by a car wash and service station from approximately 1923-1929 and 1931-1942, respectively, and a book binding company from approximately 1961-1990.