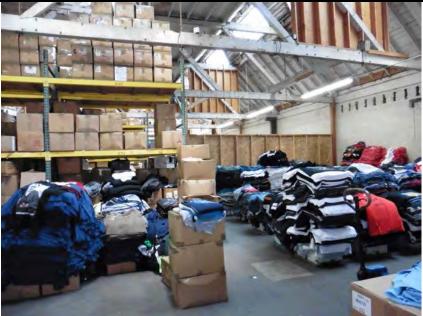

#### RECONNAISSANCE:

- The subject property is improved with four contiguous commercial/industrial buildings along with an associated asphalt-paved parking lot.
  - ► The northern most building (1220 South Hope Street) and the contiguous building to the south (1224 South Hope Street) consist of an industrial warehouse buildings and a small office area. The buildings are currently being used as clothing distribution warehouses.
  - ► The next contiguous property to the south (1240 South Hope Street) consists of an industrial warehouse building and associated parking lot. The associated asphalt-paved parking lot, situated to the southeast of the building, is also used for public parking purposes. Several patches were noted on the northeast portion of the associated parking lot.
  - ► The last contiguous land parcel to the south (1246-1248 West Pico Boulevard) consists of a multistory commercial building (hotel with ground floor store fronts). The hotel consists of four stories and a partial basement level, located along the west portion of the building. The subject building was vacant at the time of Alpha's Site reconnaissance.
  - ► The surrounding properties generally consist of commercial (retail) buildings and construction sites. No significant environmental concerns were identified during our Site and adjacent property reconnaissance.