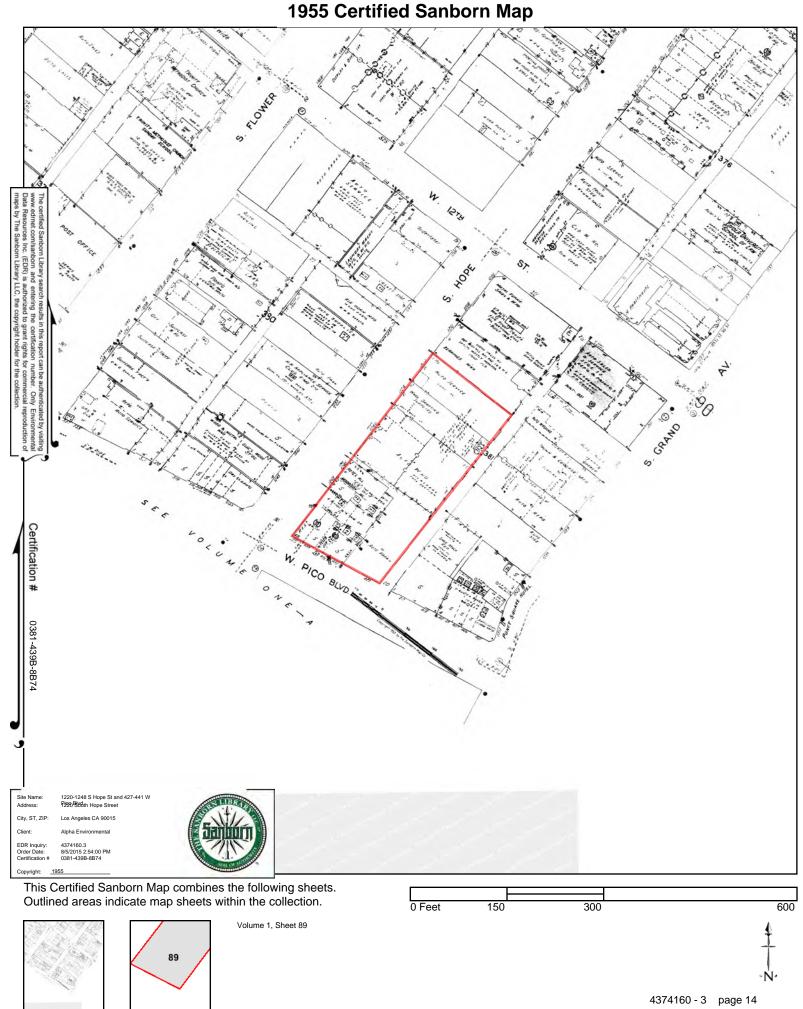

#### RECONNAISSANCE:

- The subject property is improved with four contiguous commercial/industrial buildings along with an associated asphalt-paved parking lot.
  - ► The northern most building (1220 South Hope Street) and the contiguous building to the south (1224 South Hope Street) consist of an industrial warehouse buildings and a small office area. The buildings are currently being used as clothing distribution warehouses.
  - ► The next contiguous property to the south (1240 South Hope Street) consists of an industrial warehouse building and associated parking lot. The associated asphalt-paved parking lot, situated to the southeast of the building, is also used for public parking purposes. Several patches were noted on the northeast portion of the associated parking lot.
  - ► The last contiguous land parcel to the south (1246-1248 West Pico Boulevard) consists of a multistory commercial building (hotel with ground floor store fronts). The hotel consists of four stories and a partial basement level, located along the west portion of the building. The subject building was vacant at the time of Alpha's Site reconnaissance.
  - ► The surrounding properties generally consist of commercial (retail) buildings and construction sites. No significant environmental concerns were identified during our Site and adjacent property reconnaissance.

#### HISTORICAL REVIEW:

• Our historical review, extending back to 1890, indicated that the Site was improved with a single-family dwelling in 1890. By 1906, the subject property comprised a portion of a park. By 1913, the subject property was improved with the present-day commercial hotel building (1246-1248 South Hope Street). In 1918, the subject property was developed with three contiguous industrial (warehouse) buildings (1220-1240 South Hope Street), completing the present-day configuration of the Site. The subject property has been occupied for various commercial/industrial uses throughout until the present day. Former occupants have included several auto repair businesses, various electrical wholesale distributors, a wholesale photographic supplies company, a book binding business, a grocery store, a car wash, a gas station, a leather goods store, and a restaurant, among