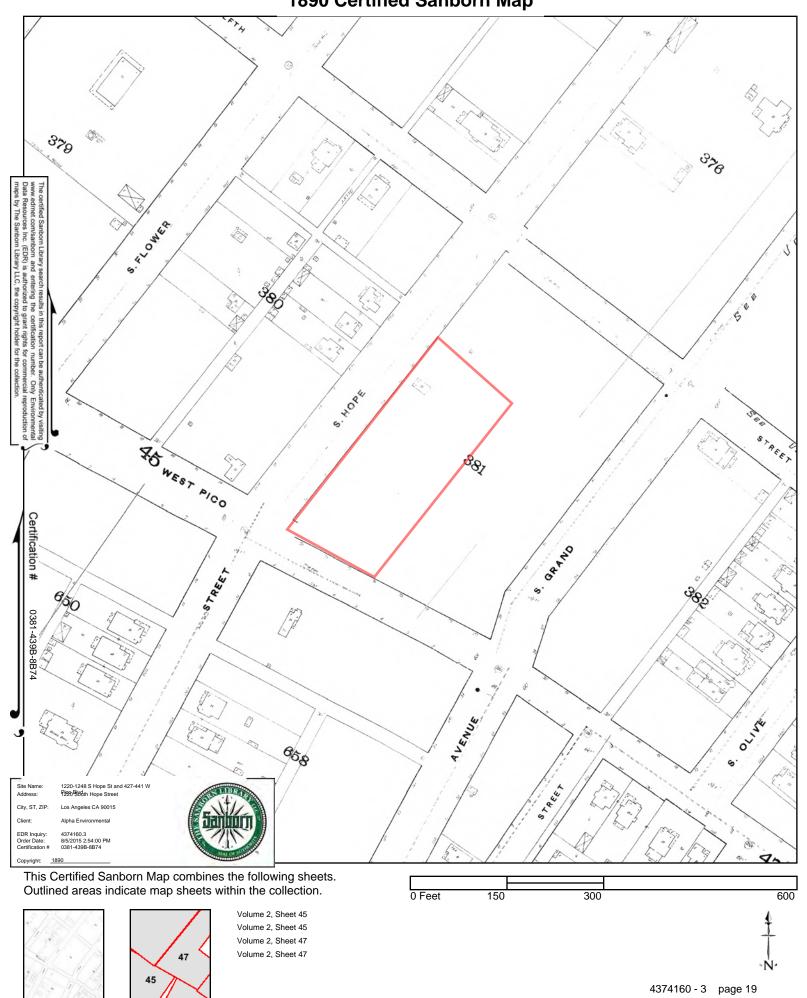

#### HISTORICAL REVIEW:

• Our historical review, extending back to 1890, indicated that the Site was improved with a single-family dwelling in 1890. By 1906, the subject property comprised a portion of a park. By 1913, the subject property was improved with the present-day commercial hotel building (1246-1248 South Hope Street). In 1918, the subject property was developed with three contiguous industrial (warehouse) buildings (1220-1240 South Hope Street), completing the present-day configuration of the Site. The subject property has been occupied for various commercial/industrial uses throughout until the present day. Former occupants have included several auto repair businesses, various electrical wholesale distributors, a wholesale photographic supplies company, a book binding business, a grocery store, a car wash, a gas station, a leather goods store, and a restaurant, among