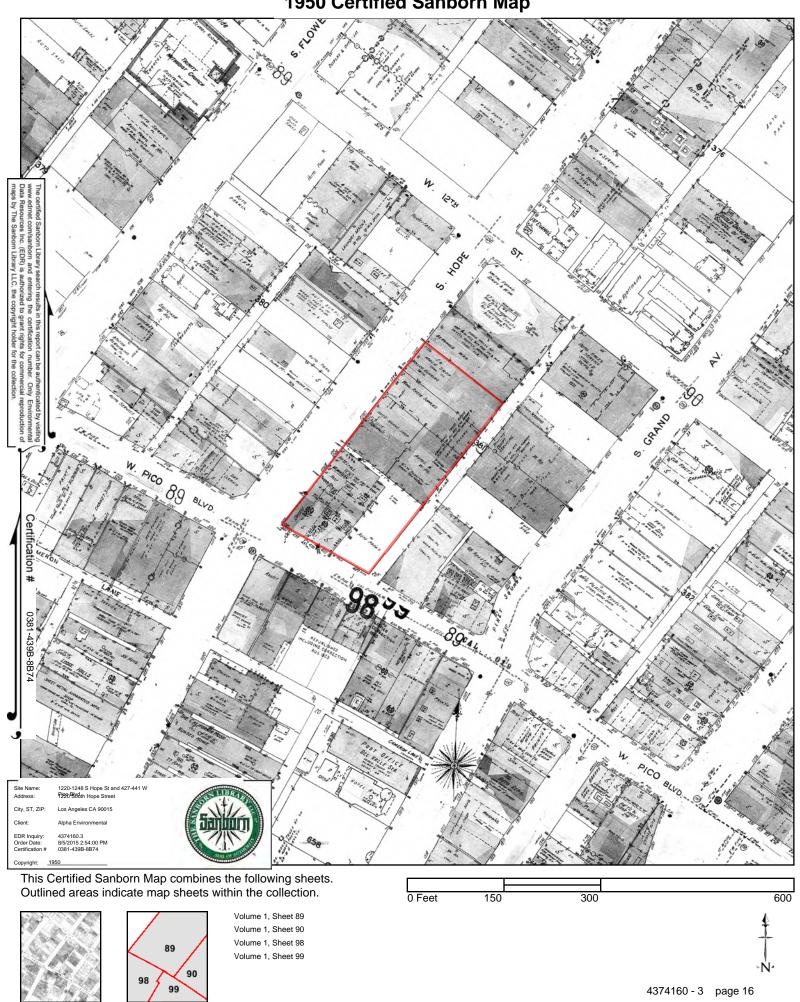

#### HISTORICAL REVIEW:

• Our historical review, extending back to 1890, indicated that the Site was improved with a single-family dwelling in 1890. By 1906, the subject property comprised a portion of a park. By 1913, the subject property was improved with the present-day commercial hotel building (1246-1248 South Hope Street). In 1918, the subject property was developed with three contiguous industrial (warehouse) buildings (1220-1240 South Hope Street), completing the present-day configuration of the Site. The subject property has been occupied for various commercial/industrial uses throughout until the present day. Former occupants have included several auto repair businesses, various electrical wholesale distributors, a wholesale photographic supplies company, a book binding business, a grocery store, a car wash, a gas station, a leather goods store, and a restaurant, among

others. No significant environmental concerns were identified related to former Site occupants, except for the historical occupancy of the Site by a car wash and service station from approximately 1923-1929 and 1931-1942, respectively, and a book binding company from approximately 1961-1990.