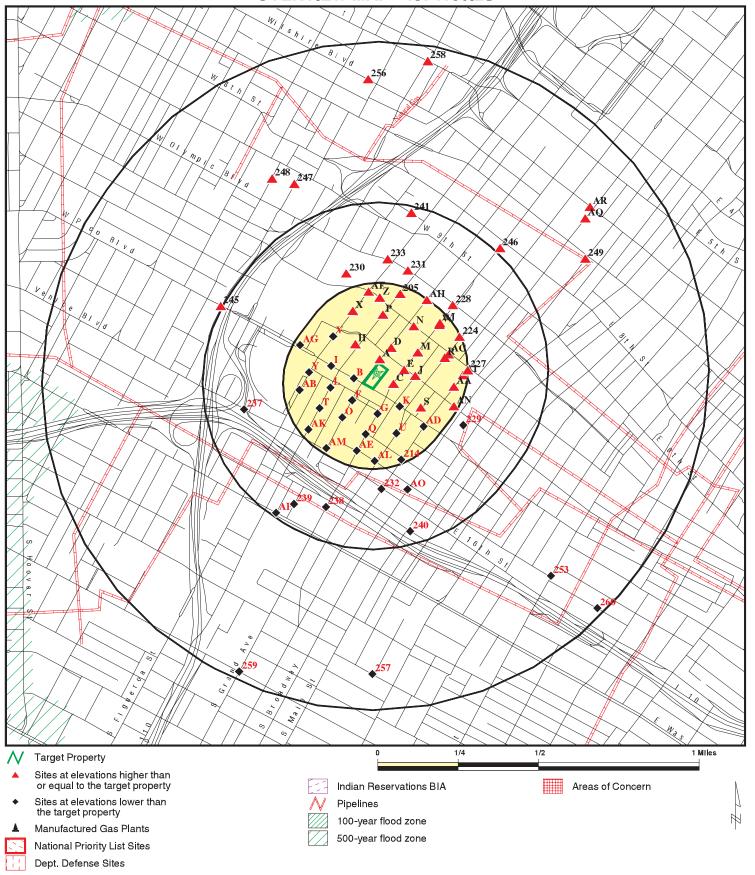

The Site reconnaissance, review of information available from federal/state databases and local regulatory agencies, and the Site history researched indicate that the Site has generally been used for industrial/commercial (auto repair, gasoline station, and wholesale distribution) purposes. In summary we have identified the following:

#### RECONNAISSANCE:

- The subject property is improved with four contiguous commercial/industrial buildings along with an associated asphalt-paved parking lot.
  - ► The northern most building (1220 South Hope Street) and the contiguous building to the south (1224 South Hope Street) consist of an industrial warehouse buildings and a small office area. The buildings are currently being used as clothing distribution warehouses.
  - ► The next contiguous property to the south (1240 South Hope Street) consists of an industrial warehouse building and associated parking lot. The associated asphalt-paved parking lot, situated to the southeast of the building, is also used for public parking purposes. Several patches were noted on the northeast portion of the associated parking lot.
  - ► The last contiguous land parcel to the south (1246-1248 West Pico Boulevard) consists of a multistory commercial building (hotel with ground floor store fronts). The hotel consists of four stories and a partial basement level, located along the west portion of the building. The subject building was vacant at the time of Alpha's Site reconnaissance.
  - ► The surrounding properties generally consist of commercial (retail) buildings and construction sites. No significant environmental concerns were identified during our Site and adjacent property reconnaissance.

#### REGULATORY REVIEW:

- The Site is listed on multiple databases researched by Environmental Data Resources, Inc., including: EDR US Hist Auto Stat and RCRA-SQG. These databases are generally related to the former on-Site gasoline station (427 West Pico Boulevard), former auto repair operations (1220 South Hope Street), and the former occupancy of the Site (1240 South Hope Street) by a book binding company.
- Records reviewed from the City of Los Angeles Bureau of Sanitation included an application for an
  industrial waste permit for a non-destructive testing laboratory, located at 1248 South Hope Street. The
  permit indicates 550-gallons per day of cutting oils will be generated and treated via a three
  compartment clarifier. The permit also indicates the laboratory was not yet installed at the time of
  application (1965).
- Records reviewed from the LACPHI included several inspections reports (1976-1984), a hazardous waste control program file, and a hazardous waste producer survey for the "Bookbinders Company," located at 1240 South Hope Street. The records indicate the generation of waste oil through the use of several machines (side stitching, hole punch, move folding, compressor, etc.). The records further indicate the use of typewash (solvent) to clean the machinery and the generation of approximately 15 gallons of waste solvent per month. A record lists the raw materials used by the business as paper, white glue, Safety Kleen solvent, hot melt adhesive, and typewash.

#### **ENVIRONMENTAL CONDITIONS:**

- The former occupancy of the Site (427 West Pico Boulevard) by a car wash from at least 1923 to 1929 represents an environmental concern related to the potential for current/former on-Site clarifiers.
- Environmental concerns were identified related to the former occupancy of the Site (427 West Pico Boulevard) by a fuel service station from at least 1931 to 1942. The absence of records related to the removal of underground storage tanks (USTs) as well as potential unauthorized releases of petroleum hydrocarbons represents an environmental concern.
- The occupancy of the Site (1240 South Hope Street) by a book binding company (from at least 1961 to 1990) represents an environmental concern related to the storage/handling of hazardous substances (glues and solvents), as indicated by the local agency records reviewed. Subsurface media (soil/soil vapor/groundwater) may be impacted from incidental spills during storage/handling of hazardous substances expected during the routine industrial operations at the this portion of the subject property.
- The former occupancy of the Site (1220-1240 South Hope Street) by various automotive repair facilities from at least 1919 to 1929 represents some environmental concerns. Shallow soil in the vicinity of concrete joints or cracks may have been impacted from incidental spills from routine auto repair operations in the past. However, this shallow contamination (if any) is expected to be minor and localized, and would be subject to naturally occurring biodegradation. Considering the time elapsed since repair operations ceased (approximately 86 years), this potential near surface soil contamination from surface spills represents a *de minimis*<sup>1</sup> condition.
- The former occupancy of the Site (1248 South Hope Street) by a laboratory for non destructive testing