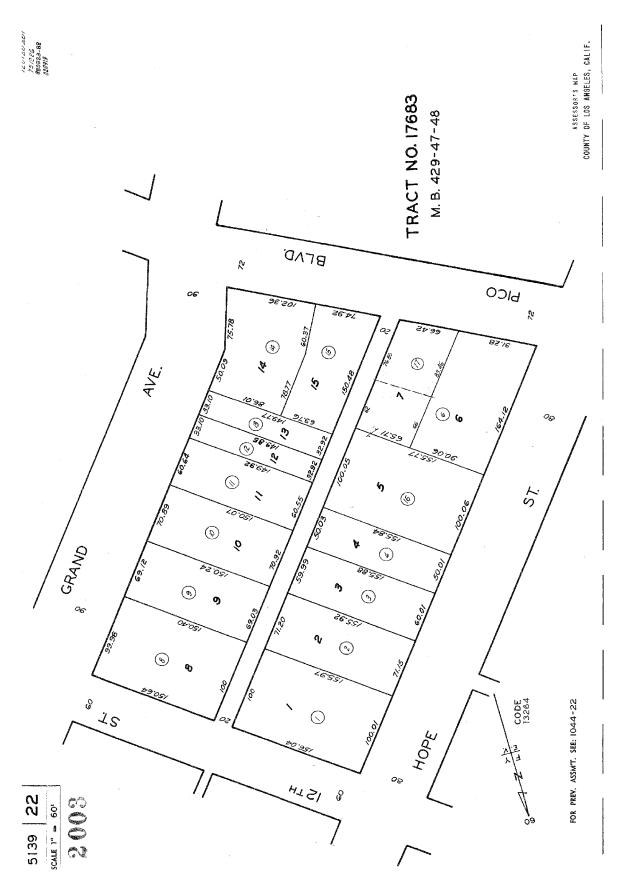

# Phase I Environmental Site Assessment

of

1220, 1224, 1240, 1246 South Hope Street and 427 West Pico Boulevard Los Angeles, California

Prepared for

PICO VENTURE LTD LLC

# Phase I Environmental Site Assessment

of

1220, 1224, 1240, 1246 South Hope Street and 427 West Pico Boulevard Los Angeles, California

Prepared for

PICO VENTURE LTD LLC

Prepared by

ALPHA ENVIRONMENTAL

Christopher Evans Project Environmental Geologist