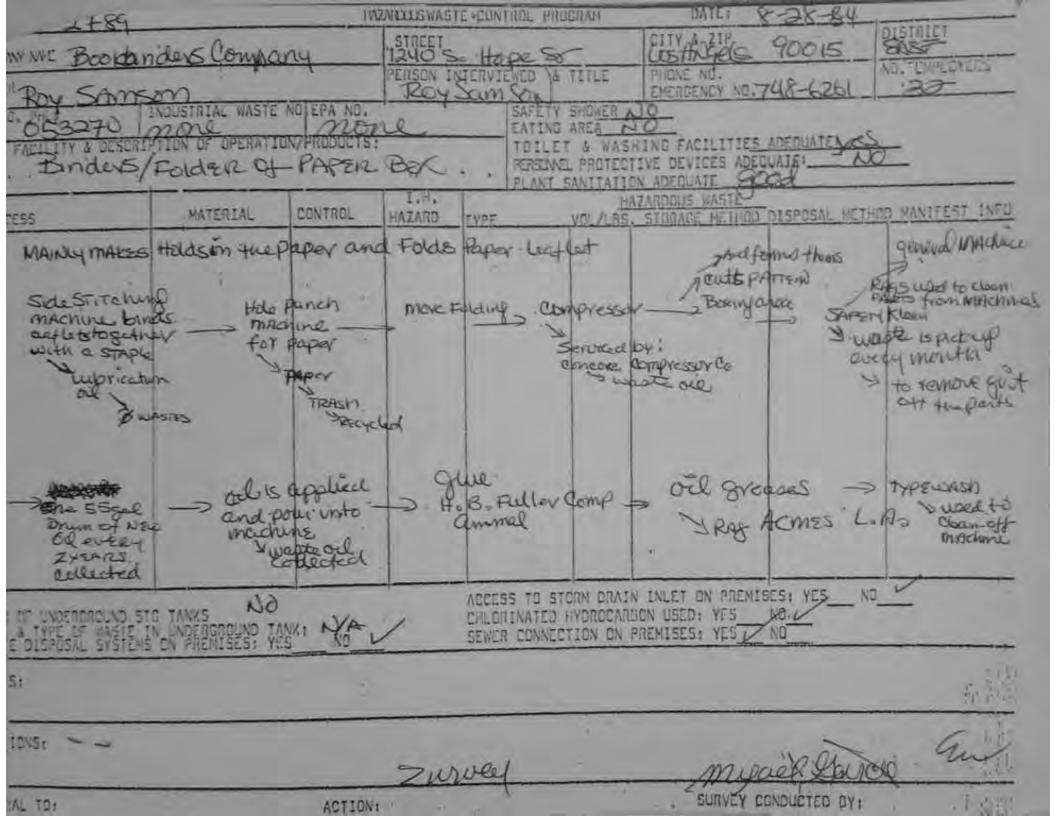

#### REGULATORY REVIEW:

- The Site is listed on multiple databases researched by Environmental Data Resources, Inc., including: EDR US Hist Auto Stat and RCRA-SQG. These databases are generally related to the former on-Site gasoline station (427 West Pico Boulevard), former auto repair operations (1220 South Hope Street), and the former occupancy of the Site (1240 South Hope Street) by a book binding company.
- Records reviewed from the City of Los Angeles Bureau of Sanitation included an application for an
  industrial waste permit for a non-destructive testing laboratory, located at 1248 South Hope Street. The
  permit indicates 550-gallons per day of cutting oils will be generated and treated via a three
  compartment clarifier. The permit also indicates the laboratory was not yet installed at the time of
  application (1965).
- Records reviewed from the LACPHI included several inspections reports (1976-1984), a hazardous waste control program file, and a hazardous waste producer survey for the "Bookbinders Company," located at 1240 South Hope Street. The records indicate the generation of waste oil through the use of several machines (side stitching, hole punch, move folding, compressor, etc.). The records further indicate the use of typewash (solvent) to clean the machinery and the generation of approximately 15 gallons of waste solvent per month. A record lists the raw materials used by the business as paper, white glue, Safety Kleen solvent, hot melt adhesive, and typewash.