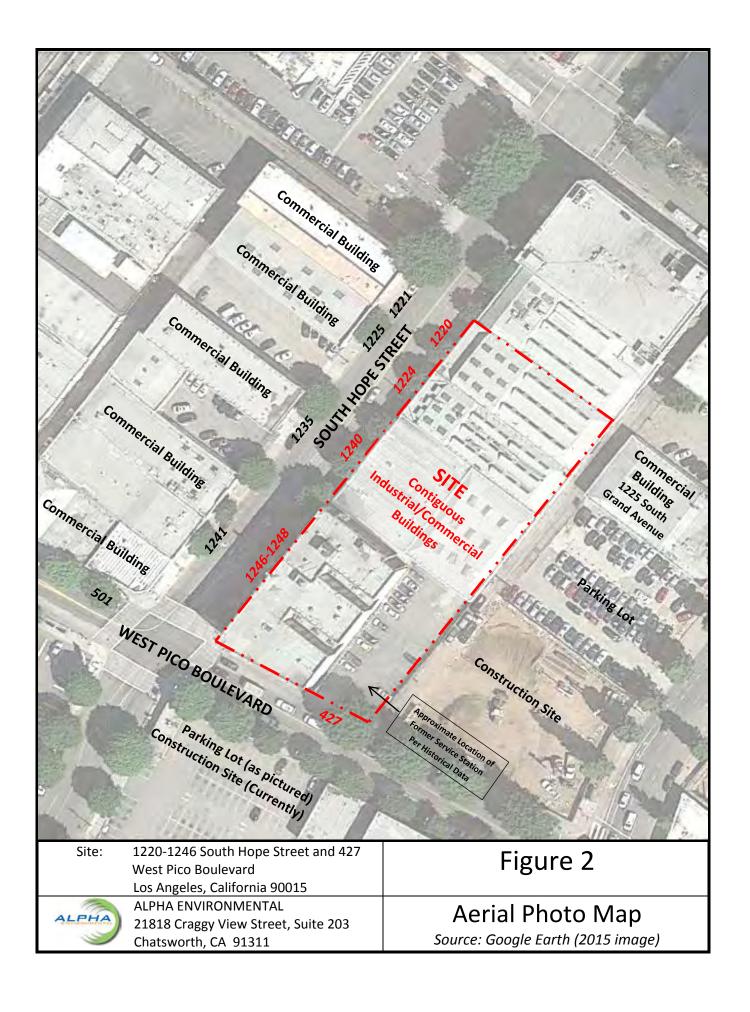

#### RECONNAISSANCE:

- The subject property is improved with four contiguous commercial/industrial buildings along with an associated asphalt-paved parking lot.
  - ► The northern most building (1220 South Hope Street) and the contiguous building to the south (1224 South Hope Street) consist of an industrial warehouse buildings and a small office area. The buildings are currently being used as clothing distribution warehouses.
  - ► The next contiguous property to the south (1240 South Hope Street) consists of an industrial warehouse building and associated parking lot. The associated asphalt-paved parking lot, situated to the southeast of the building, is also used for public parking purposes. Several patches were noted on the northeast portion of the associated parking lot.
  - ► The last contiguous land parcel to the south (1246-1248 West Pico Boulevard) consists of a multistory commercial building (hotel with ground floor store fronts). The hotel consists of four stories and a partial basement level, located along the west portion of the building. The subject building was vacant at the time of Alpha's Site reconnaissance.
  - ► The surrounding properties generally consist of commercial (retail) buildings and construction sites. No significant environmental concerns were identified during our Site and adjacent property reconnaissance.