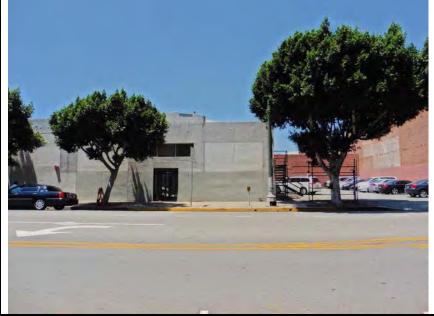

#### RECONNAISSANCE:

- The subject property is improved with four contiguous commercial/industrial buildings along with an associated asphalt-paved parking lot.
  - ► The northern most building (1220 South Hope Street) and the contiguous building to the south (1224 South Hope Street) consist of an industrial warehouse buildings and a small office area. The buildings are currently being used as clothing distribution warehouses.
  - ► The next contiguous property to the south (1240 South Hope Street) consists of an industrial warehouse building and associated parking lot. The associated asphalt-paved parking lot, situated to the southeast of the building, is also used for public parking purposes. Several patches were noted on the northeast portion of the associated parking lot.
  - ► The last contiguous land parcel to the south (1246-1248 West Pico Boulevard) consists of a multistory commercial building (hotel with ground floor store fronts). The hotel consists of four stories and a partial basement level, located along the west portion of the building. The subject building was vacant at the time of Alpha's Site reconnaissance.
  - ► The surrounding properties generally consist of commercial (retail) buildings and construction sites. No significant environmental concerns were identified during our Site and adjacent property reconnaissance.