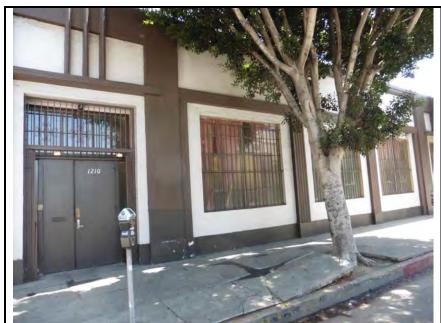

#### RECONNAISSANCE:

- The subject property is improved with four contiguous commercial/industrial buildings along with an associated asphalt-paved parking lot.
  - ► The northern most building (1220 South Hope Street) and the contiguous building to the south (1224 South Hope Street) consist of an industrial warehouse buildings and a small office area. The buildings are currently being used as clothing distribution warehouses.
  - ► The next contiguous property to the south (1240 South Hope Street) consists of an industrial warehouse building and associated parking lot. The associated asphalt-paved parking lot, situated to the southeast of the building, is also used for public parking purposes. Several patches were noted on the northeast portion of the associated parking lot.
  - ► The last contiguous land parcel to the south (1246-1248 West Pico Boulevard) consists of a multistory commercial building (hotel with ground floor store fronts). The hotel consists of four stories and a partial basement level, located along the west portion of the building. The subject building was vacant at the time of Alpha's Site reconnaissance.
  - ► The surrounding properties generally consist of commercial (retail) buildings and construction sites. No significant environmental concerns were identified during our Site and adjacent property reconnaissance.