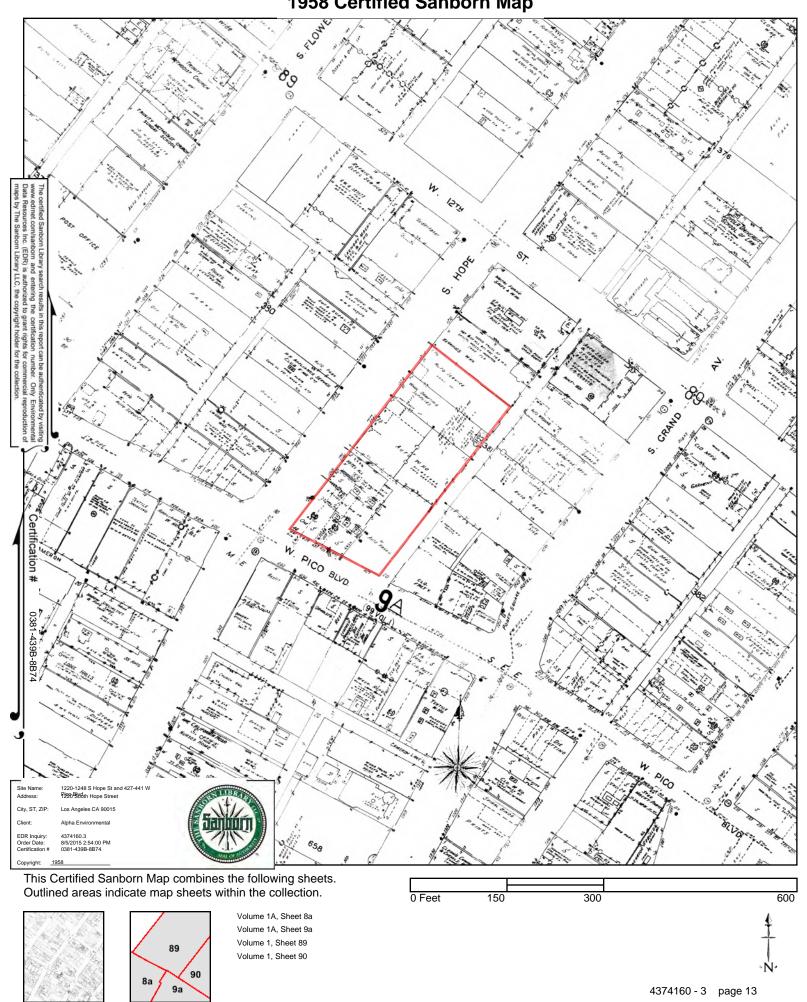

#### RECONNAISSANCE:

- The subject property is improved with four contiguous commercial/industrial buildings along with an associated asphalt-paved parking lot.
  - ► The northern most building (1220 South Hope Street) and the contiguous building to the south (1224 South Hope Street) consist of an industrial warehouse buildings and a small office area. The buildings are currently being used as clothing distribution warehouses.
  - ► The next contiguous property to the south (1240 South Hope Street) consists of an industrial warehouse building and associated parking lot. The associated asphalt-paved parking lot, situated to the southeast of the building, is also used for public parking purposes. Several patches were noted on the northeast portion of the associated parking lot.
  - ► The last contiguous land parcel to the south (1246-1248 West Pico Boulevard) consists of a multistory commercial building (hotel with ground floor store fronts). The hotel consists of four stories and a partial basement level, located along the west portion of the building. The subject building was vacant at the time of Alpha's Site reconnaissance.
  - ► The surrounding properties generally consist of commercial (retail) buildings and construction sites. No significant environmental concerns were identified during our Site and adjacent property reconnaissance.

#### HISTORICAL REVIEW:

• Our historical review, extending back to 1890, indicated that the Site was improved with a single-family dwelling in 1890. By 1906, the subject property comprised a portion of a park. By 1913, the subject property was improved with the present-day commercial hotel building (1246-1248 South Hope Street). In 1918, the subject property was developed with three contiguous industrial (warehouse) buildings (1220-1240 South Hope Street), completing the present-day configuration of the Site. The subject property has been occupied for various commercial/industrial uses throughout until the present day. Former occupants have included several auto repair businesses, various electrical wholesale distributors, a wholesale photographic supplies company, a book binding business, a grocery store, a car wash, a gas station, a leather goods store, and a restaurant, among