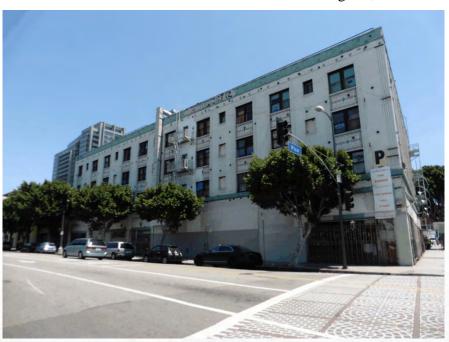

#### RECONNAISSANCE:

- The subject property is improved with four contiguous commercial/industrial buildings along with an associated asphalt-paved parking lot.
  - ► The northern most building (1220 South Hope Street) and the contiguous building to the south (1224 South Hope Street) consist of an industrial warehouse buildings and a small office area. The buildings are currently being used as clothing distribution warehouses.
  - ► The next contiguous property to the south (1240 South Hope Street) consists of an industrial warehouse building and associated parking lot. The associated asphalt-paved parking lot, situated to the southeast of the building, is also used for public parking purposes. Several patches were noted on the northeast portion of the associated parking lot.
  - ► The last contiguous land parcel to the south (1246-1248 West Pico Boulevard) consists of a multistory commercial building (hotel with ground floor store fronts). The hotel consists of four stories and a partial basement level, located along the west portion of the building. The subject building was vacant at the time of Alpha's Site reconnaissance.
  - ► The surrounding properties generally consist of commercial (retail) buildings and construction sites. No significant environmental concerns were identified during our Site and adjacent property reconnaissance.