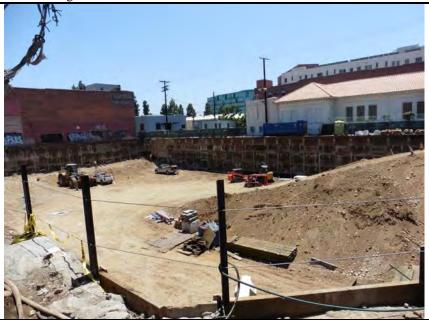

#### RECONNAISSANCE:

- The subject property is improved with four contiguous commercial/industrial buildings along with an associated asphalt-paved parking lot.
  - ► The northern most building (1220 South Hope Street) and the contiguous building to the south (1224 South Hope Street) consist of an industrial warehouse buildings and a small office area. The buildings are currently being used as clothing distribution warehouses.
  - ► The next contiguous property to the south (1240 South Hope Street) consists of an industrial warehouse building and associated parking lot. The associated asphalt-paved parking lot, situated to the southeast of the building, is also used for public parking purposes. Several patches were noted on the northeast portion of the associated parking lot.
  - ► The last contiguous land parcel to the south (1246-1248 West Pico Boulevard) consists of a multistory commercial building (hotel with ground floor store fronts). The hotel consists of four stories and a partial basement level, located along the west portion of the building. The subject building was vacant at the time of Alpha's Site reconnaissance.
  - ► The surrounding properties generally consist of commercial (retail) buildings and construction sites. No significant environmental concerns were identified during our Site and adjacent property reconnaissance.