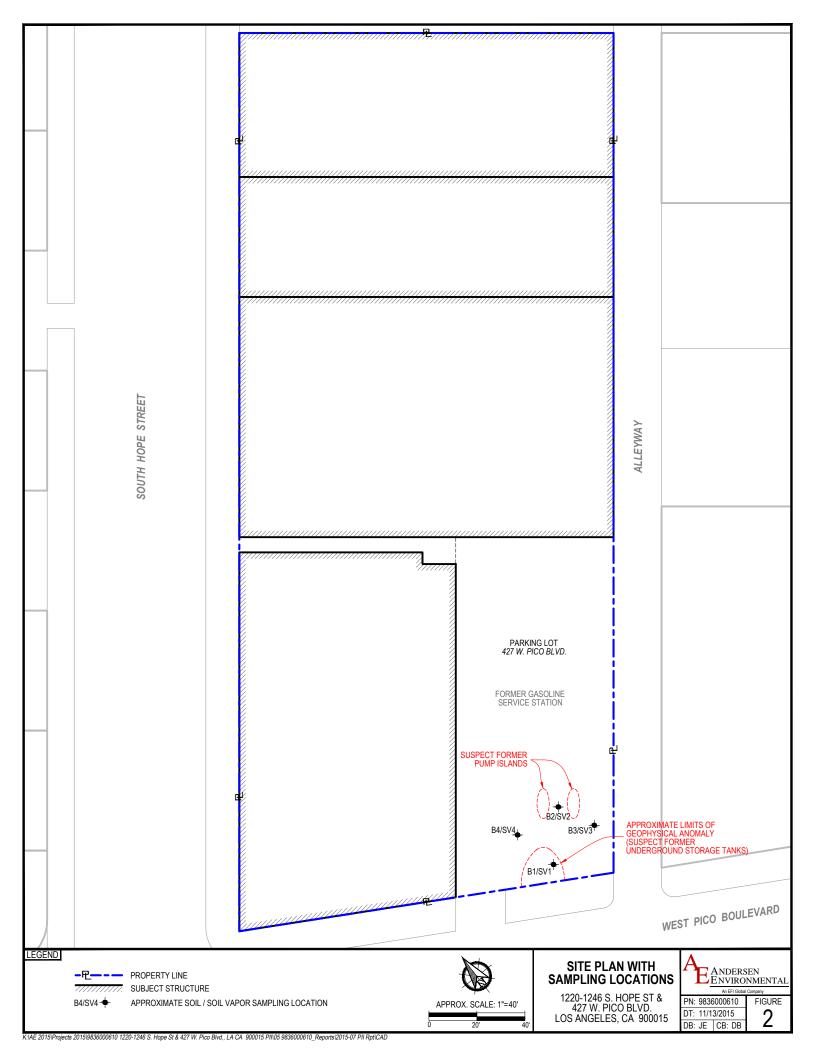

Based on the findings of this Phase I ESA, it is Alpha's opinion that a limited Phase II investigation is warranted at this time to demonstrate the absence of USTs, hoists or clarifiers and verify subsurface soil conditions at the Site. The limited Phase II investigation should include a geophysical survey, a soil vapor survey, and soil sampling in the areas of concern.