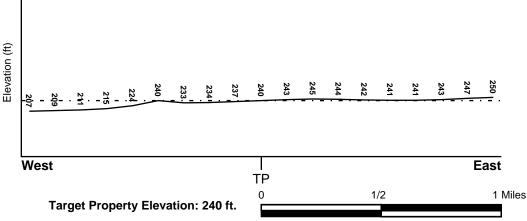

• The site is located in the City of Los Angeles designated methane zone. The City of Los Angeles and DOGGR may have additional requirements, such as methane mitigation measures or methane testing, prior to any new construction on-Site.