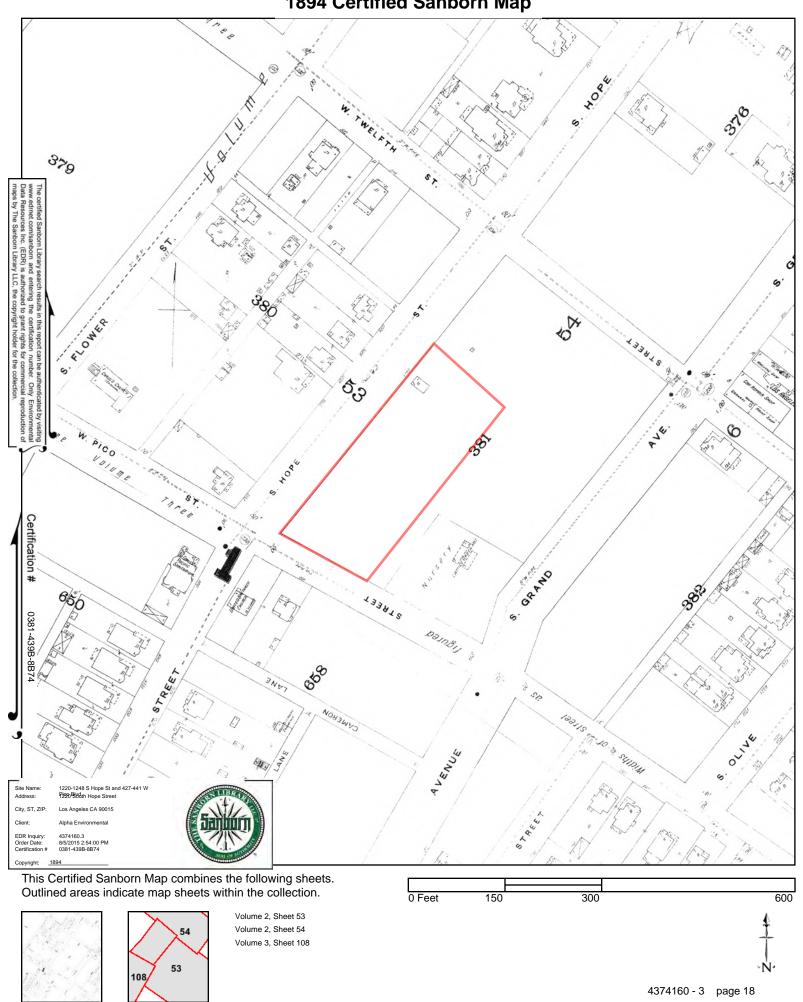

#### HISTORICAL REVIEW:

• Our historical review, extending back to 1890, indicated that the Site was improved with a single-family dwelling in 1890. By 1906, the subject property comprised a portion of a park. By 1913, the subject property was improved with the present-day commercial hotel building (1246-1248 South Hope Street). In 1918, the subject property was developed with three contiguous industrial (warehouse) buildings (1220-1240 South Hope Street), completing the present-day configuration of the Site. The subject property has been occupied for various commercial/industrial uses throughout until the present day. Former occupants have included several auto repair businesses, various electrical wholesale distributors, a wholesale photographic supplies company, a book binding business, a grocery store, a car wash, a gas station, a leather goods store, and a restaurant, among