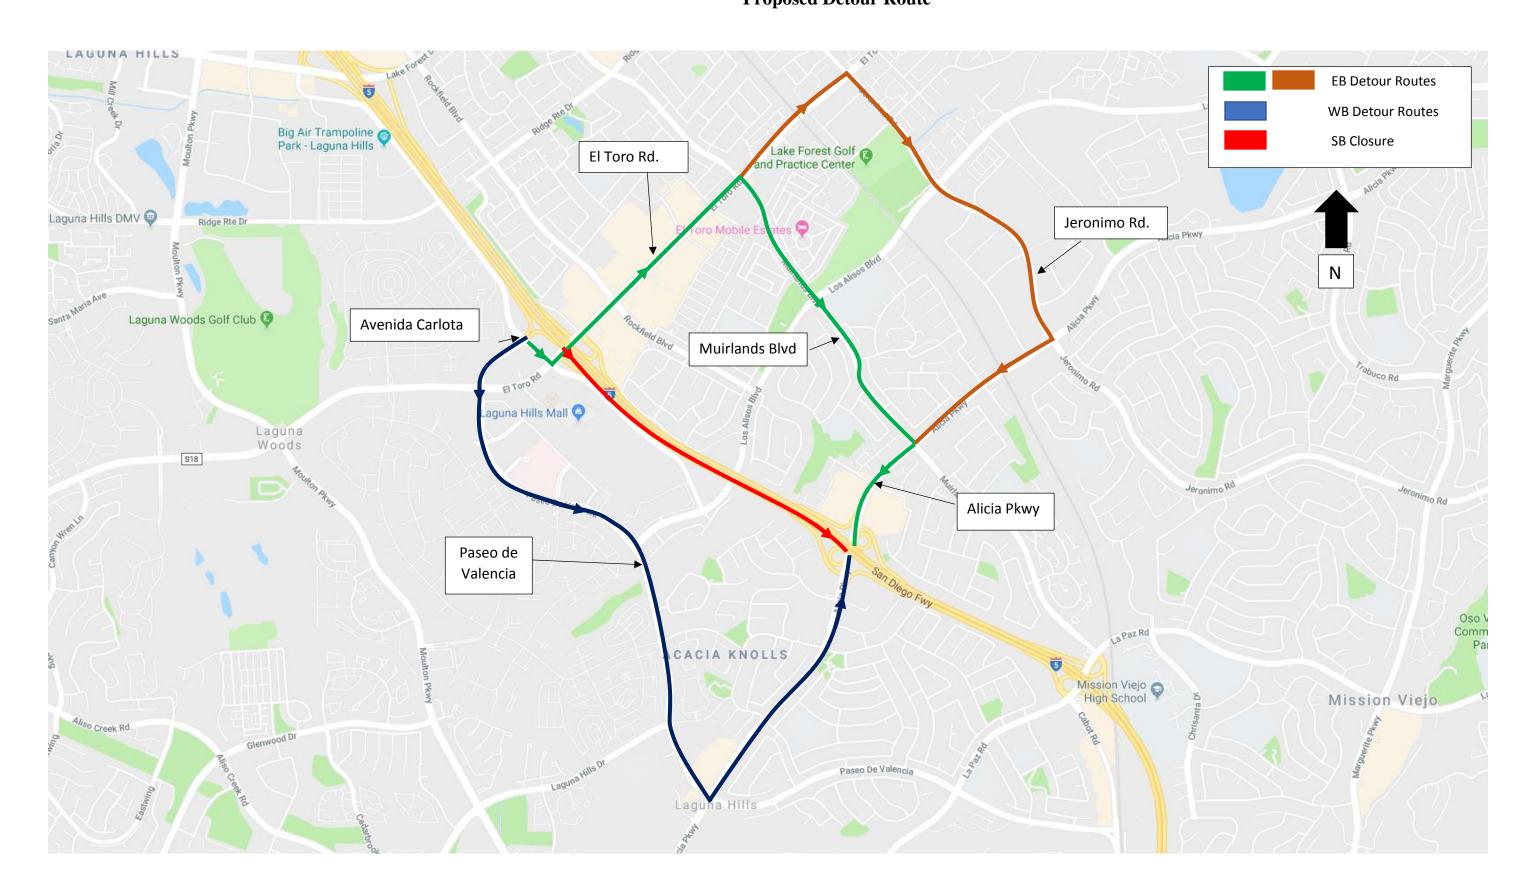

### EA: 0M980K - Project Number: 1213000084 - PPNO 2708

Program Code: 20.10.400.000

\$ 7,745,000

| ☑ f. Others Call Boxes 6                                                                                                                                                                                                                                                                                                                                                                                                                                                                                                                                                                                                                                                                                                                                                                                                                                                                                                                                                                                                                                                                                                                                                                                                                                                                                                                                                                                                                                                                                                                                                                                                                                                                                                                                                                                                                                                                                                                                                                                                                                                                                              | \$ 20,000    |
|-----------------------------------------------------------------------------------------------------------------------------------------------------------------------------------------------------------------------------------------------------------------------------------------------------------------------------------------------------------------------------------------------------------------------------------------------------------------------------------------------------------------------------------------------------------------------------------------------------------------------------------------------------------------------------------------------------------------------------------------------------------------------------------------------------------------------------------------------------------------------------------------------------------------------------------------------------------------------------------------------------------------------------------------------------------------------------------------------------------------------------------------------------------------------------------------------------------------------------------------------------------------------------------------------------------------------------------------------------------------------------------------------------------------------------------------------------------------------------------------------------------------------------------------------------------------------------------------------------------------------------------------------------------------------------------------------------------------------------------------------------------------------------------------------------------------------------------------------------------------------------------------------------------------------------------------------------------------------------------------------------------------------------------------------------------------------------------------------------------------------|--------------|
|                                                                                                                                                                                                                                                                                                                                                                                                                                                                                                                                                                                                                                                                                                                                                                                                                                                                                                                                                                                                                                                                                                                                                                                                                                                                                                                                                                                                                                                                                                                                                                                                                                                                                                                                                                                                                                                                                                                                                                                                                                                                                                                       | \$ 50,000    |
| □ h. Others  DTM                                                                                                                                                                                                                                                                                                                                                                                                                                                                                                                                                                                                                                                                                                                                                                                                                                                                                                                                                                                                                                                                                                                                                                                                                                                                                                                                                                                                                                                                                                                                                                                                                                                                                                                                                                                                                                                                                                                                                                                                                                                                                                      | \$ 100,000   |
| 4) Construction Strategies                                                                                                                                                                                                                                                                                                                                                                                                                                                                                                                                                                                                                                                                                                                                                                                                                                                                                                                                                                                                                                                                                                                                                                                                                                                                                                                                                                                                                                                                                                                                                                                                                                                                                                                                                                                                                                                                                                                                                                                                                                                                                            |              |
| ☑ a. Traffic Control Lane Closure                                                                                                                                                                                                                                                                                                                                                                                                                                                                                                                                                                                                                                                                                                                                                                                                                                                                                                                                                                                                                                                                                                                                                                                                                                                                                                                                                                                                                                                                                                                                                                                                                                                                                                                                                                                                                                                                                                                                                                                                                                                                                     | \$ 1,000,000 |
| ☐ b. Reversible Lanes                                                                                                                                                                                                                                                                                                                                                                                                                                                                                                                                                                                                                                                                                                                                                                                                                                                                                                                                                                                                                                                                                                                                                                                                                                                                                                                                                                                                                                                                                                                                                                                                                                                                                                                                                                                                                                                                                                                                                                                                                                                                                                 | \$           |
| ☑ c. Total Facility Closure                                                                                                                                                                                                                                                                                                                                                                                                                                                                                                                                                                                                                                                                                                                                                                                                                                                                                                                                                                                                                                                                                                                                                                                                                                                                                                                                                                                                                                                                                                                                                                                                                                                                                                                                                                                                                                                                                                                                                                                                                                                                                           | \$ 500,000   |
| ☐ d. Contra Flow                                                                                                                                                                                                                                                                                                                                                                                                                                                                                                                                                                                                                                                                                                                                                                                                                                                                                                                                                                                                                                                                                                                                                                                                                                                                                                                                                                                                                                                                                                                                                                                                                                                                                                                                                                                                                                                                                                                                                                                                                                                                                                      | \$           |
| ☑ e. Truck Traffic Restrictions                                                                                                                                                                                                                                                                                                                                                                                                                                                                                                                                                                                                                                                                                                                                                                                                                                                                                                                                                                                                                                                                                                                                                                                                                                                                                                                                                                                                                                                                                                                                                                                                                                                                                                                                                                                                                                                                                                                                                                                                                                                                                       | \$ 25,000    |
| ☑ f. Reduced Speed Zone                                                                                                                                                                                                                                                                                                                                                                                                                                                                                                                                                                                                                                                                                                                                                                                                                                                                                                                                                                                                                                                                                                                                                                                                                                                                                                                                                                                                                                                                                                                                                                                                                                                                                                                                                                                                                                                                                                                                                                                                                                                                                               | \$ 40,000    |
| ☑ g. Connector and Ramp Closures                                                                                                                                                                                                                                                                                                                                                                                                                                                                                                                                                                                                                                                                                                                                                                                                                                                                                                                                                                                                                                                                                                                                                                                                                                                                                                                                                                                                                                                                                                                                                                                                                                                                                                                                                                                                                                                                                                                                                                                                                                                                                      | \$ 100,000   |
| ☐ h. Incentive and Disincentive                                                                                                                                                                                                                                                                                                                                                                                                                                                                                                                                                                                                                                                                                                                                                                                                                                                                                                                                                                                                                                                                                                                                                                                                                                                                                                                                                                                                                                                                                                                                                                                                                                                                                                                                                                                                                                                                                                                                                                                                                                                                                       | \$           |
| ☑ i. Moveable Barrier                                                                                                                                                                                                                                                                                                                                                                                                                                                                                                                                                                                                                                                                                                                                                                                                                                                                                                                                                                                                                                                                                                                                                                                                                                                                                                                                                                                                                                                                                                                                                                                                                                                                                                                                                                                                                                                                                                                                                                                                                                                                                                 | \$ 50,000    |
| ☐ j. Others                                                                                                                                                                                                                                                                                                                                                                                                                                                                                                                                                                                                                                                                                                                                                                                                                                                                                                                                                                                                                                                                                                                                                                                                                                                                                                                                                                                                                                                                                                                                                                                                                                                                                                                                                                                                                                                                                                                                                                                                                                                                                                           | \$           |
| 5) Demand Management                                                                                                                                                                                                                                                                                                                                                                                                                                                                                                                                                                                                                                                                                                                                                                                                                                                                                                                                                                                                                                                                                                                                                                                                                                                                                                                                                                                                                                                                                                                                                                                                                                                                                                                                                                                                                                                                                                                                                                                                                                                                                                  |              |
| ☑ a. HOV Lanes/Ramps (New or Convert)                                                                                                                                                                                                                                                                                                                                                                                                                                                                                                                                                                                                                                                                                                                                                                                                                                                                                                                                                                                                                                                                                                                                                                                                                                                                                                                                                                                                                                                                                                                                                                                                                                                                                                                                                                                                                                                                                                                                                                                                                                                                                 | \$ 10,000    |
|                                                                                                                                                                                                                                                                                                                                                                                                                                                                                                                                                                                                                                                                                                                                                                                                                                                                                                                                                                                                                                                                                                                                                                                                                                                                                                                                                                                                                                                                                                                                                                                                                                                                                                                                                                                                                                                                                                                                                                                                                                                                                                                       | \$ 40,000    |
| ☑ c. Rideshare Incentives                                                                                                                                                                                                                                                                                                                                                                                                                                                                                                                                                                                                                                                                                                                                                                                                                                                                                                                                                                                                                                                                                                                                                                                                                                                                                                                                                                                                                                                                                                                                                                                                                                                                                                                                                                                                                                                                                                                                                                                                                                                                                             | \$ 50,000    |
| d. Variable Work Hours                                                                                                                                                                                                                                                                                                                                                                                                                                                                                                                                                                                                                                                                                                                                                                                                                                                                                                                                                                                                                                                                                                                                                                                                                                                                                                                                                                                                                                                                                                                                                                                                                                                                                                                                                                                                                                                                                                                                                                                                                                                                                                | \$           |
| ☐ e. Telecommute                                                                                                                                                                                                                                                                                                                                                                                                                                                                                                                                                                                                                                                                                                                                                                                                                                                                                                                                                                                                                                                                                                                                                                                                                                                                                                                                                                                                                                                                                                                                                                                                                                                                                                                                                                                                                                                                                                                                                                                                                                                                                                      | \$           |
| ☑ f. Ramp Metering (Temporary Installation)                                                                                                                                                                                                                                                                                                                                                                                                                                                                                                                                                                                                                                                                                                                                                                                                                                                                                                                                                                                                                                                                                                                                                                                                                                                                                                                                                                                                                                                                                                                                                                                                                                                                                                                                                                                                                                                                                                                                                                                                                                                                           | \$ 80,000    |
| ☑ g. Ramp Metering (Modify Existing)                                                                                                                                                                                                                                                                                                                                                                                                                                                                                                                                                                                                                                                                                                                                                                                                                                                                                                                                                                                                                                                                                                                                                                                                                                                                                                                                                                                                                                                                                                                                                                                                                                                                                                                                                                                                                                                                                                                                                                                                                                                                                  | \$ 60,000    |
|                                                                                                                                                                                                                                                                                                                                                                                                                                                                                                                                                                                                                                                                                                                                                                                                                                                                                                                                                                                                                                                                                                                                                                                                                                                                                                                                                                                                                                                                                                                                                                                                                                                                                                                                                                                                                                                                                                                                                                                                                                                                                                                       | \$ 50,000    |
| 6) Alternative Route Strategies                                                                                                                                                                                                                                                                                                                                                                                                                                                                                                                                                                                                                                                                                                                                                                                                                                                                                                                                                                                                                                                                                                                                                                                                                                                                                                                                                                                                                                                                                                                                                                                                                                                                                                                                                                                                                                                                                                                                                                                                                                                                                       |              |
| a. Add Capacity to Freeway Connector                                                                                                                                                                                                                                                                                                                                                                                                                                                                                                                                                                                                                                                                                                                                                                                                                                                                                                                                                                                                                                                                                                                                                                                                                                                                                                                                                                                                                                                                                                                                                                                                                                                                                                                                                                                                                                                                                                                                                                                                                                                                                  | \$           |
|                                                                                                                                                                                                                                                                                                                                                                                                                                                                                                                                                                                                                                                                                                                                                                                                                                                                                                                                                                                                                                                                                                                                                                                                                                                                                                                                                                                                                                                                                                                                                                                                                                                                                                                                                                                                                                                                                                                                                                                                                                                                                                                       | \$ 100,000   |
| <ul> <li>☑ c. Traffic Control Officers</li> </ul>                                                                                                                                                                                                                                                                                                                                                                                                                                                                                                                                                                                                                                                                                                                                                                                                                                                                                                                                                                                                                                                                                                                                                                                                                                                                                                                                                                                                                                                                                                                                                                                                                                                                                                                                                                                                                                                                                                                                                                                                                                                                     | \$ 80,000    |
| ☑ d. Parking Restrictions                                                                                                                                                                                                                                                                                                                                                                                                                                                                                                                                                                                                                                                                                                                                                                                                                                                                                                                                                                                                                                                                                                                                                                                                                                                                                                                                                                                                                                                                                                                                                                                                                                                                                                                                                                                                                                                                                                                                                                                                                                                                                             | \$ 10,000    |
| ☑ e. Others Detours                                                                                                                                                                                                                                                                                                                                                                                                                                                                                                                                                                                                                                                                                                                                                                                                                                                                                                                                                                                                                                                                                                                                                                                                                                                                                                                                                                                                                                                                                                                                                                                                                                                                                                                                                                                                                                                                                                                                                                                                                                                                                                   | \$ 1,200,000 |
| 7) Other Strategies                                                                                                                                                                                                                                                                                                                                                                                                                                                                                                                                                                                                                                                                                                                                                                                                                                                                                                                                                                                                                                                                                                                                                                                                                                                                                                                                                                                                                                                                                                                                                                                                                                                                                                                                                                                                                                                                                                                                                                                                                                                                                                   | ψ 1,200,000  |
|                                                                                                                                                                                                                                                                                                                                                                                                                                                                                                                                                                                                                                                                                                                                                                                                                                                                                                                                                                                                                                                                                                                                                                                                                                                                                                                                                                                                                                                                                                                                                                                                                                                                                                                                                                                                                                                                                                                                                                                                                                                                                                                       | \$ 10,000    |
| □ b. Others   TBD     □ TBD | \$ 10,000    |
|                                                                                                                                                                                                                                                                                                                                                                                                                                                                                                                                                                                                                                                                                                                                                                                                                                                                                                                                                                                                                                                                                                                                                                                                                                                                                                                                                                                                                                                                                                                                                                                                                                                                                                                                                                                                                                                                                                                                                                                                                                                                                                                       | <u> </u>     |