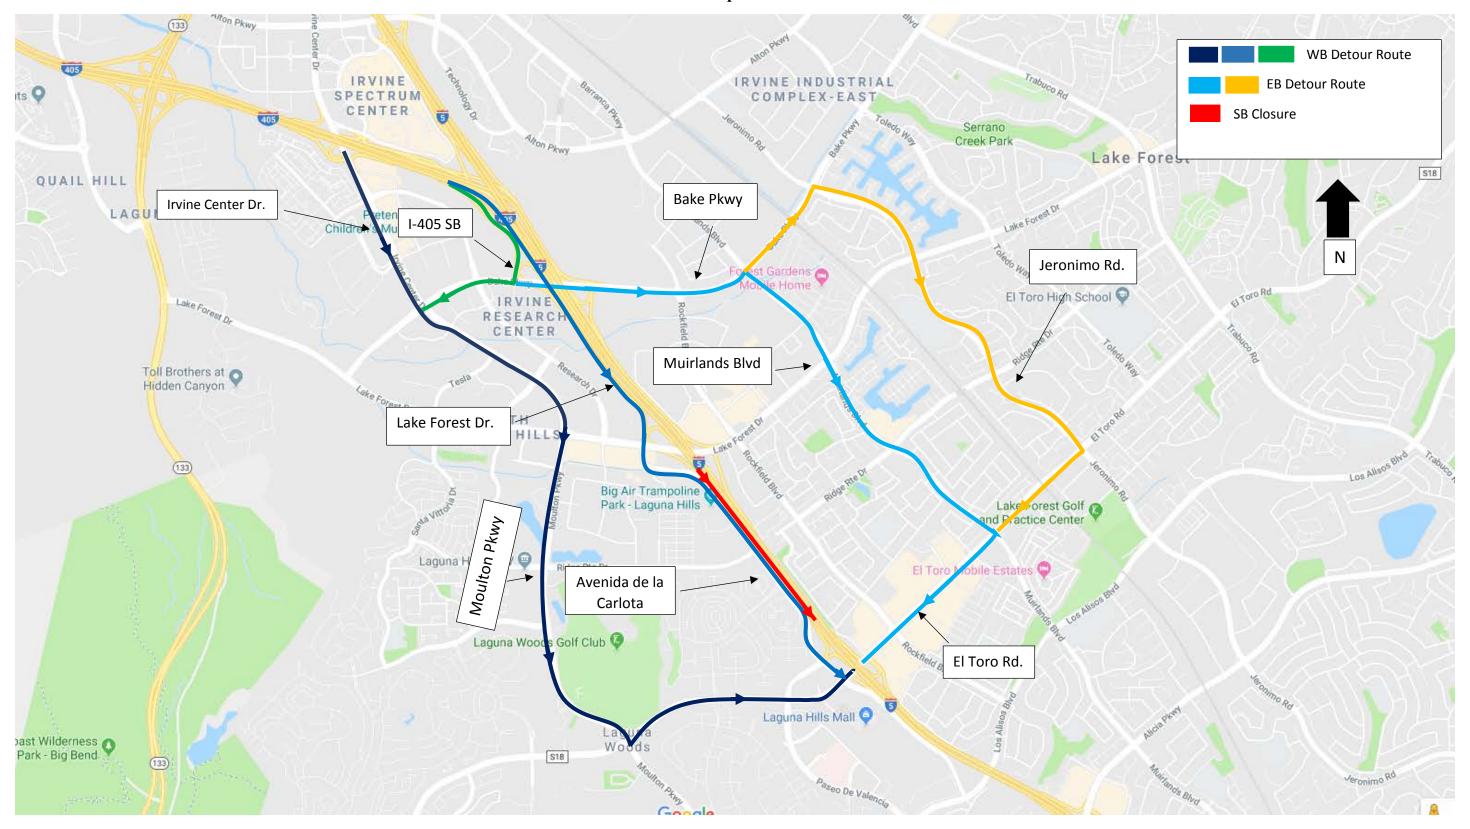

subject to change as required by changing circumstances. If there is material change to the project scope which will affect the function or adequacy of the TMP, then changes to the TMP must be addressed. If traffic conditions at the project site demonstrate that TMP elements need to be adjusted to adequately address congestion, then the TMP shall be altered accordingly.

Note 2: Hospitals with emergency services and fire stations that may require access through work zones at all hours should be accommodated. Schools, major venues, shopping malls, and other heavily utilized areas should also be notified of construction activities that may impact their services. These services and businesses should be notified and coordinated with through the use of the Public Information strategies.









## Mainline Segment Closure: SB I-5 El Toro on-ramp to Alicia Parkway off-ramp Proposed Detour Route