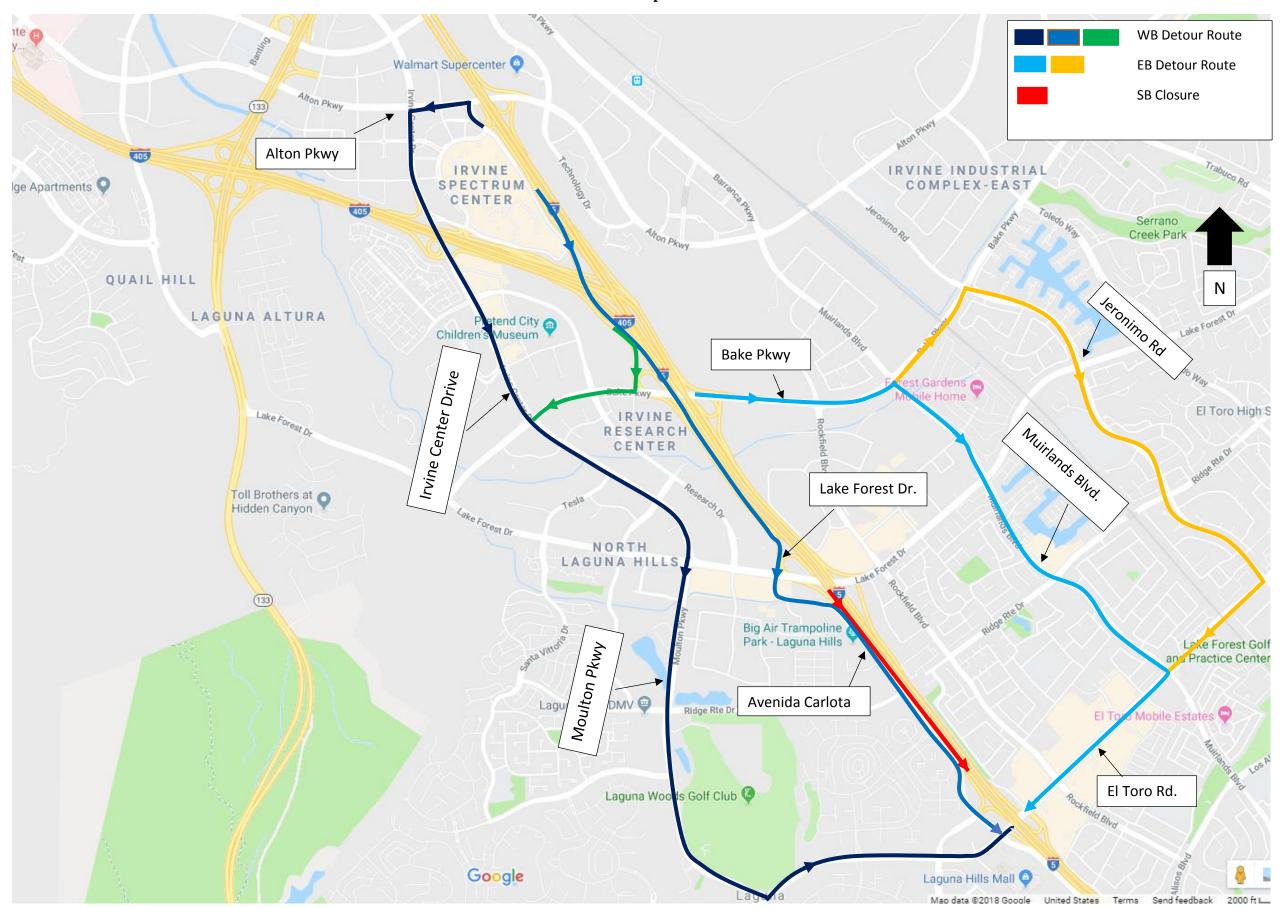

, subject to change as required by changing circumstances. If there is material change to the project scope which will affect the function or adequacy of the TMP, then changes to the TMP must be addressed. If traffic conditions at the project site demonstrate that TMP elements need to be adjusted to adequately address congestion, then the TMP shall be altered accordingly.

Note 2: Hospitals with emergency services and fire stations that may require access through work zones at all hours should be accommodated. Schools, major venues, shopping malls, and other heavily utilized areas should also be notified of construction activities that may impact their services. These services and businesses should be notified and coordinated with through the use of the Public Information strategies.









## Mainline Segment Closure: SB I-5 El Toro on-ramp to Alicia Parkway off-ramp Proposed Detour Route