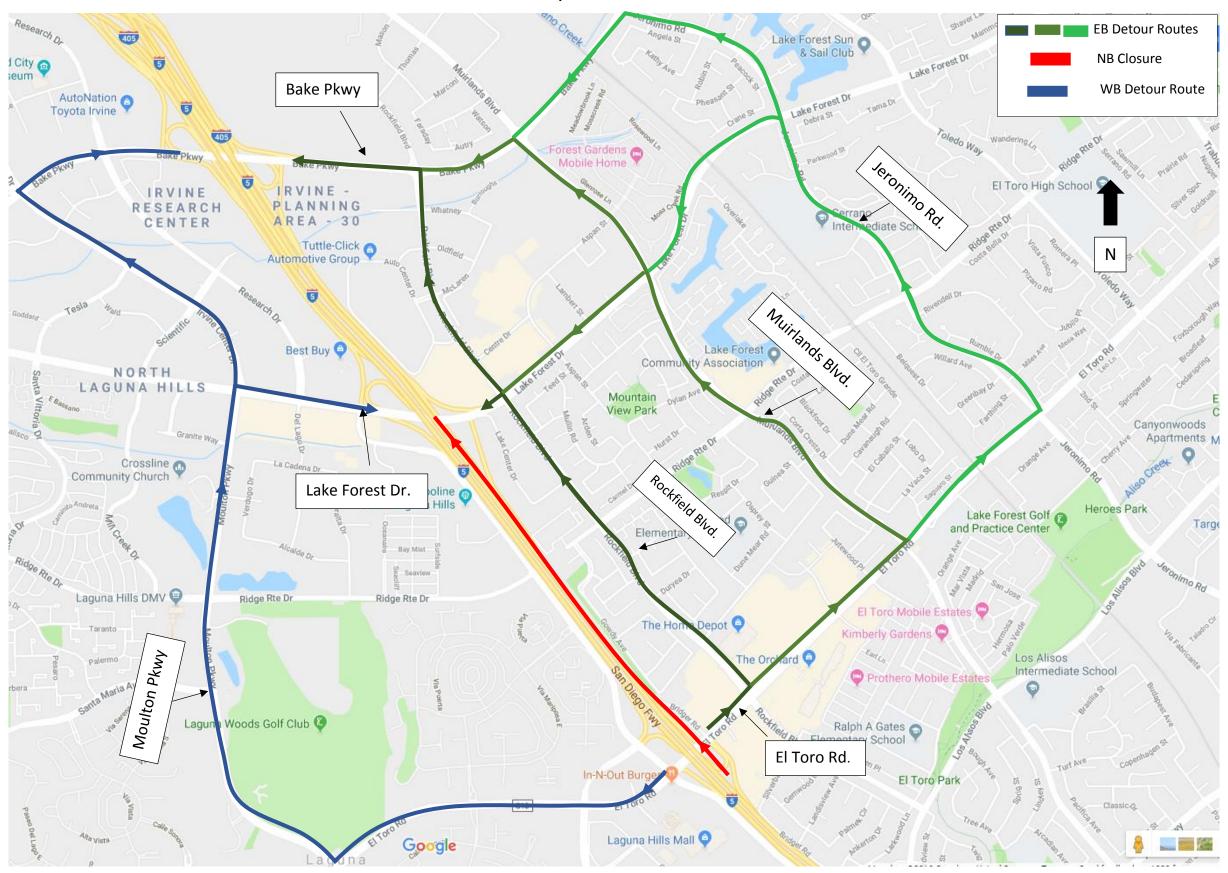

## 12 - ORA - 005 - PM 17.9/19.3 (ALT 2)

### EA: 0M980K - Project Number: 1213000084 - PPNO 2708

Program Code: 20.10.400.000

\$ 7,745,000

| ☑ f. Others Call Boxes 6                                                                                                                                                                                                                                                                                                                                                                                                                                                                                                                                                                                                                                                                                                                                                                                                                                                                                                                                                                                                                                                                                                                                                                                                                                                                                                                                                                                                                                                                                                                                                                                                                                                                                                                                                                                                                                                                                                                                                                                                                                                                                              | \$ 20,000    |
|-----------------------------------------------------------------------------------------------------------------------------------------------------------------------------------------------------------------------------------------------------------------------------------------------------------------------------------------------------------------------------------------------------------------------------------------------------------------------------------------------------------------------------------------------------------------------------------------------------------------------------------------------------------------------------------------------------------------------------------------------------------------------------------------------------------------------------------------------------------------------------------------------------------------------------------------------------------------------------------------------------------------------------------------------------------------------------------------------------------------------------------------------------------------------------------------------------------------------------------------------------------------------------------------------------------------------------------------------------------------------------------------------------------------------------------------------------------------------------------------------------------------------------------------------------------------------------------------------------------------------------------------------------------------------------------------------------------------------------------------------------------------------------------------------------------------------------------------------------------------------------------------------------------------------------------------------------------------------------------------------------------------------------------------------------------------------------------------------------------------------|--------------|
|                                                                                                                                                                                                                                                                                                                                                                                                                                                                                                                                                                                                                                                                                                                                                                                                                                                                                                                                                                                                                                                                                                                                                                                                                                                                                                                                                                                                                                                                                                                                                                                                                                                                                                                                                                                                                                                                                                                                                                                                                                                                                                                       | \$ 50,000    |
| □ h. Others  DTM                                                                                                                                                                                                                                                                                                                                                                                                                                                                                                                                                                                                                                                                                                                                                                                                                                                                                                                                                                                                                                                                                                                                                                                                                                                                                                                                                                                                                                                                                                                                                                                                                                                                                                                                                                                                                                                                                                                                                                                                                                                                                                      | \$ 100,000   |
| 4) Construction Strategies                                                                                                                                                                                                                                                                                                                                                                                                                                                                                                                                                                                                                                                                                                                                                                                                                                                                                                                                                                                                                                                                                                                                                                                                                                                                                                                                                                                                                                                                                                                                                                                                                                                                                                                                                                                                                                                                                                                                                                                                                                                                                            |              |
| ☑ a. Traffic Control Lane Closure                                                                                                                                                                                                                                                                                                                                                                                                                                                                                                                                                                                                                                                                                                                                                                                                                                                                                                                                                                                                                                                                                                                                                                                                                                                                                                                                                                                                                                                                                                                                                                                                                                                                                                                                                                                                                                                                                                                                                                                                                                                                                     | \$ 1,000,000 |
| ☐ b. Reversible Lanes                                                                                                                                                                                                                                                                                                                                                                                                                                                                                                                                                                                                                                                                                                                                                                                                                                                                                                                                                                                                                                                                                                                                                                                                                                                                                                                                                                                                                                                                                                                                                                                                                                                                                                                                                                                                                                                                                                                                                                                                                                                                                                 | \$           |
| ☑ c. Total Facility Closure                                                                                                                                                                                                                                                                                                                                                                                                                                                                                                                                                                                                                                                                                                                                                                                                                                                                                                                                                                                                                                                                                                                                                                                                                                                                                                                                                                                                                                                                                                                                                                                                                                                                                                                                                                                                                                                                                                                                                                                                                                                                                           | \$ 500,000   |
| ☐ d. Contra Flow                                                                                                                                                                                                                                                                                                                                                                                                                                                                                                                                                                                                                                                                                                                                                                                                                                                                                                                                                                                                                                                                                                                                                                                                                                                                                                                                                                                                                                                                                                                                                                                                                                                                                                                                                                                                                                                                                                                                                                                                                                                                                                      | \$           |
| ☑ e. Truck Traffic Restrictions                                                                                                                                                                                                                                                                                                                                                                                                                                                                                                                                                                                                                                                                                                                                                                                                                                                                                                                                                                                                                                                                                                                                                                                                                                                                                                                                                                                                                                                                                                                                                                                                                                                                                                                                                                                                                                                                                                                                                                                                                                                                                       | \$ 25,000    |
| ☑ f. Reduced Speed Zone                                                                                                                                                                                                                                                                                                                                                                                                                                                                                                                                                                                                                                                                                                                                                                                                                                                                                                                                                                                                                                                                                                                                                                                                                                                                                                                                                                                                                                                                                                                                                                                                                                                                                                                                                                                                                                                                                                                                                                                                                                                                                               | \$ 40,000    |
| ☑ g. Connector and Ramp Closures                                                                                                                                                                                                                                                                                                                                                                                                                                                                                                                                                                                                                                                                                                                                                                                                                                                                                                                                                                                                                                                                                                                                                                                                                                                                                                                                                                                                                                                                                                                                                                                                                                                                                                                                                                                                                                                                                                                                                                                                                                                                                      | \$ 100,000   |
| ☐ h. Incentive and Disincentive                                                                                                                                                                                                                                                                                                                                                                                                                                                                                                                                                                                                                                                                                                                                                                                                                                                                                                                                                                                                                                                                                                                                                                                                                                                                                                                                                                                                                                                                                                                                                                                                                                                                                                                                                                                                                                                                                                                                                                                                                                                                                       | \$           |
| ☑ i. Moveable Barrier                                                                                                                                                                                                                                                                                                                                                                                                                                                                                                                                                                                                                                                                                                                                                                                                                                                                                                                                                                                                                                                                                                                                                                                                                                                                                                                                                                                                                                                                                                                                                                                                                                                                                                                                                                                                                                                                                                                                                                                                                                                                                                 | \$ 50,000    |
| ☐ j. Others                                                                                                                                                                                                                                                                                                                                                                                                                                                                                                                                                                                                                                                                                                                                                                                                                                                                                                                                                                                                                                                                                                                                                                                                                                                                                                                                                                                                                                                                                                                                                                                                                                                                                                                                                                                                                                                                                                                                                                                                                                                                                                           | \$           |
| 5) Demand Management                                                                                                                                                                                                                                                                                                                                                                                                                                                                                                                                                                                                                                                                                                                                                                                                                                                                                                                                                                                                                                                                                                                                                                                                                                                                                                                                                                                                                                                                                                                                                                                                                                                                                                                                                                                                                                                                                                                                                                                                                                                                                                  |              |
| ☑ a. HOV Lanes/Ramps (New or Convert)                                                                                                                                                                                                                                                                                                                                                                                                                                                                                                                                                                                                                                                                                                                                                                                                                                                                                                                                                                                                                                                                                                                                                                                                                                                                                                                                                                                                                                                                                                                                                                                                                                                                                                                                                                                                                                                                                                                                                                                                                                                                                 | \$ 10,000    |
|                                                                                                                                                                                                                                                                                                                                                                                                                                                                                                                                                                                                                                                                                                                                                                                                                                                                                                                                                                                                                                                                                                                                                                                                                                                                                                                                                                                                                                                                                                                                                                                                                                                                                                                                                                                                                                                                                                                                                                                                                                                                                                                       | \$ 40,000    |
| ☑ c. Rideshare Incentives                                                                                                                                                                                                                                                                                                                                                                                                                                                                                                                                                                                                                                                                                                                                                                                                                                                                                                                                                                                                                                                                                                                                                                                                                                                                                                                                                                                                                                                                                                                                                                                                                                                                                                                                                                                                                                                                                                                                                                                                                                                                                             | \$ 50,000    |
| d. Variable Work Hours                                                                                                                                                                                                                                                                                                                                                                                                                                                                                                                                                                                                                                                                                                                                                                                                                                                                                                                                                                                                                                                                                                                                                                                                                                                                                                                                                                                                                                                                                                                                                                                                                                                                                                                                                                                                                                                                                                                                                                                                                                                                                                | \$           |
| ☐ e. Telecommute                                                                                                                                                                                                                                                                                                                                                                                                                                                                                                                                                                                                                                                                                                                                                                                                                                                                                                                                                                                                                                                                                                                                                                                                                                                                                                                                                                                                                                                                                                                                                                                                                                                                                                                                                                                                                                                                                                                                                                                                                                                                                                      | \$           |
| ☑ f. Ramp Metering (Temporary Installation)                                                                                                                                                                                                                                                                                                                                                                                                                                                                                                                                                                                                                                                                                                                                                                                                                                                                                                                                                                                                                                                                                                                                                                                                                                                                                                                                                                                                                                                                                                                                                                                                                                                                                                                                                                                                                                                                                                                                                                                                                                                                           | \$ 80,000    |
| ☑ g. Ramp Metering (Modify Existing)                                                                                                                                                                                                                                                                                                                                                                                                                                                                                                                                                                                                                                                                                                                                                                                                                                                                                                                                                                                                                                                                                                                                                                                                                                                                                                                                                                                                                                                                                                                                                                                                                                                                                                                                                                                                                                                                                                                                                                                                                                                                                  | \$ 60,000    |
|                                                                                                                                                                                                                                                                                                                                                                                                                                                                                                                                                                                                                                                                                                                                                                                                                                                                                                                                                                                                                                                                                                                                                                                                                                                                                                                                                                                                                                                                                                                                                                                                                                                                                                                                                                                                                                                                                                                                                                                                                                                                                                                       | \$ 50,000    |
| 6) Alternative Route Strategies                                                                                                                                                                                                                                                                                                                                                                                                                                                                                                                                                                                                                                                                                                                                                                                                                                                                                                                                                                                                                                                                                                                                                                                                                                                                                                                                                                                                                                                                                                                                                                                                                                                                                                                                                                                                                                                                                                                                                                                                                                                                                       |              |
| a. Add Capacity to Freeway Connector                                                                                                                                                                                                                                                                                                                                                                                                                                                                                                                                                                                                                                                                                                                                                                                                                                                                                                                                                                                                                                                                                                                                                                                                                                                                                                                                                                                                                                                                                                                                                                                                                                                                                                                                                                                                                                                                                                                                                                                                                                                                                  | \$           |
|                                                                                                                                                                                                                                                                                                                                                                                                                                                                                                                                                                                                                                                                                                                                                                                                                                                                                                                                                                                                                                                                                                                                                                                                                                                                                                                                                                                                                                                                                                                                                                                                                                                                                                                                                                                                                                                                                                                                                                                                                                                                                                                       | \$ 100,000   |
| <ul> <li>☑ c. Traffic Control Officers</li> </ul>                                                                                                                                                                                                                                                                                                                                                                                                                                                                                                                                                                                                                                                                                                                                                                                                                                                                                                                                                                                                                                                                                                                                                                                                                                                                                                                                                                                                                                                                                                                                                                                                                                                                                                                                                                                                                                                                                                                                                                                                                                                                     | \$ 80,000    |
| ☑ d. Parking Restrictions                                                                                                                                                                                                                                                                                                                                                                                                                                                                                                                                                                                                                                                                                                                                                                                                                                                                                                                                                                                                                                                                                                                                                                                                                                                                                                                                                                                                                                                                                                                                                                                                                                                                                                                                                                                                                                                                                                                                                                                                                                                                                             | \$ 10,000    |
| ☑ e. Others Detours                                                                                                                                                                                                                                                                                                                                                                                                                                                                                                                                                                                                                                                                                                                                                                                                                                                                                                                                                                                                                                                                                                                                                                                                                                                                                                                                                                                                                                                                                                                                                                                                                                                                                                                                                                                                                                                                                                                                                                                                                                                                                                   | \$ 1,200,000 |
| 7) Other Strategies                                                                                                                                                                                                                                                                                                                                                                                                                                                                                                                                                                                                                                                                                                                                                                                                                                                                                                                                                                                                                                                                                                                                                                                                                                                                                                                                                                                                                                                                                                                                                                                                                                                                                                                                                                                                                                                                                                                                                                                                                                                                                                   | ψ 1,200,000  |
|                                                                                                                                                                                                                                                                                                                                                                                                                                                                                                                                                                                                                                                                                                                                                                                                                                                                                                                                                                                                                                                                                                                                                                                                                                                                                                                                                                                                                                                                                                                                                                                                                                                                                                                                                                                                                                                                                                                                                                                                                                                                                                                       | \$ 10,000    |
| □ b. Others   TBD     □ TBD | \$ 10,000    |
|                                                                                                                                                                                                                                                                                                                                                                                                                                                                                                                                                                                                                                                                                                                                                                                                                                                                                                                                                                                                                                                                                                                                                                                                                                                                                                                                                                                                                                                                                                                                                                                                                                                                                                                                                                                                                                                                                                                                                                                                                                                                                                                       | <u> </u>     |