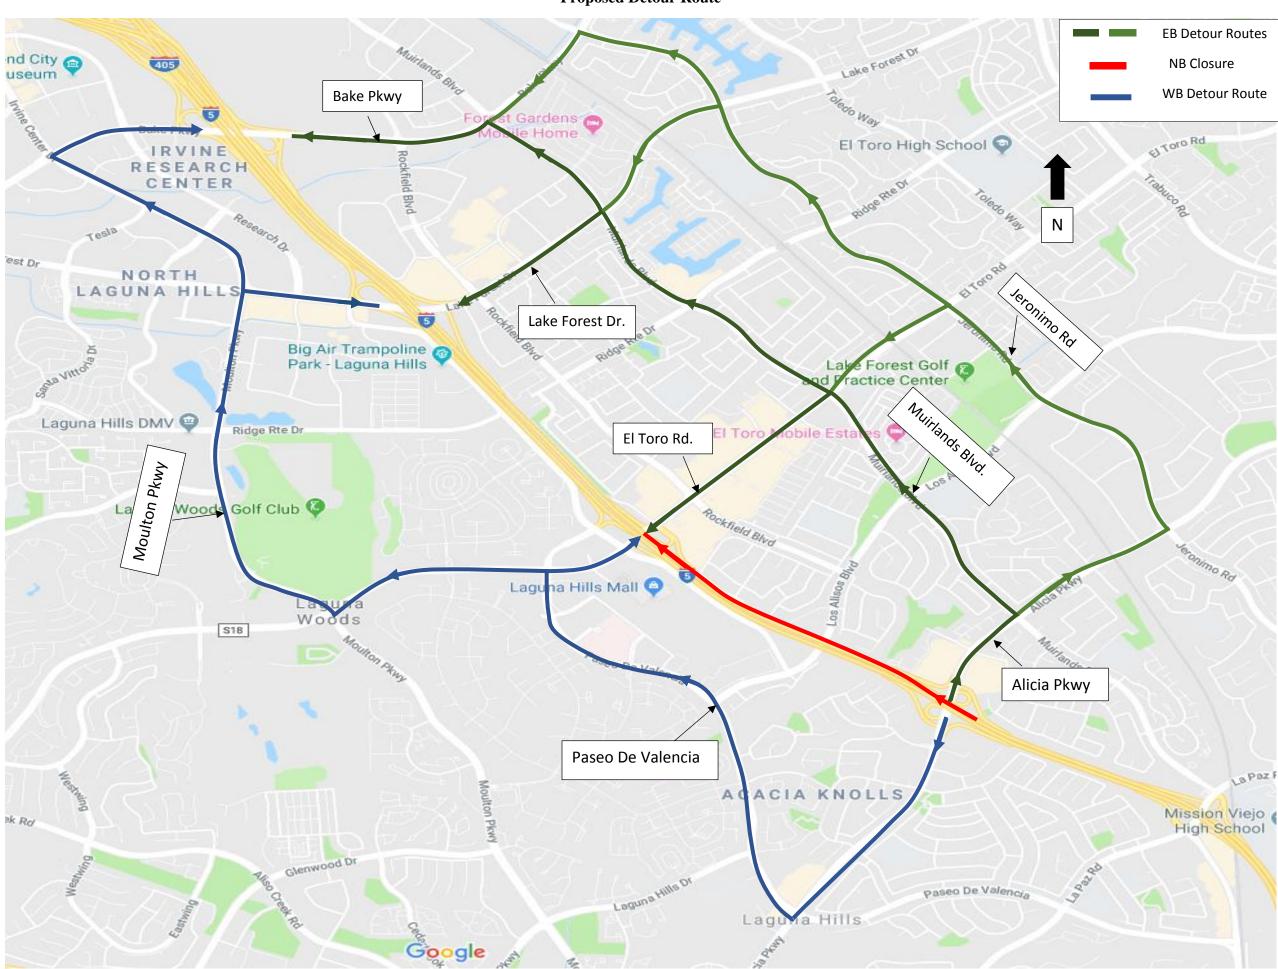

## 12 - ORA - 005 - PM 17.9/19.3 (ALT 2)

### EA: 0M980K - Project Number: 1213000084 - PPNO 2708

Program Code: 20.10.400.000

\$ 7,745,000

| ☑ f. Others Call Boxes 6                                                                                                                                                                                                                                                                                                                                                                                                                                                                                                                                                                                                                                                                                                                                                                                                                                                                                                                                                                                                                                                                                                                                                                                                                                                                                                                                                                                                                                                                                                                                                                                                                                                                                                                                                                                                                                                                                                                                                                                                                                                                                              | \$ 20,000    |
|-----------------------------------------------------------------------------------------------------------------------------------------------------------------------------------------------------------------------------------------------------------------------------------------------------------------------------------------------------------------------------------------------------------------------------------------------------------------------------------------------------------------------------------------------------------------------------------------------------------------------------------------------------------------------------------------------------------------------------------------------------------------------------------------------------------------------------------------------------------------------------------------------------------------------------------------------------------------------------------------------------------------------------------------------------------------------------------------------------------------------------------------------------------------------------------------------------------------------------------------------------------------------------------------------------------------------------------------------------------------------------------------------------------------------------------------------------------------------------------------------------------------------------------------------------------------------------------------------------------------------------------------------------------------------------------------------------------------------------------------------------------------------------------------------------------------------------------------------------------------------------------------------------------------------------------------------------------------------------------------------------------------------------------------------------------------------------------------------------------------------|--------------|
|                                                                                                                                                                                                                                                                                                                                                                                                                                                                                                                                                                                                                                                                                                                                                                                                                                                                                                                                                                                                                                                                                                                                                                                                                                                                                                                                                                                                                                                                                                                                                                                                                                                                                                                                                                                                                                                                                                                                                                                                                                                                                                                       | \$ 50,000    |
| □ h. Others  DTM                                                                                                                                                                                                                                                                                                                                                                                                                                                                                                                                                                                                                                                                                                                                                                                                                                                                                                                                                                                                                                                                                                                                                                                                                                                                                                                                                                                                                                                                                                                                                                                                                                                                                                                                                                                                                                                                                                                                                                                                                                                                                                      | \$ 100,000   |
| 4) Construction Strategies                                                                                                                                                                                                                                                                                                                                                                                                                                                                                                                                                                                                                                                                                                                                                                                                                                                                                                                                                                                                                                                                                                                                                                                                                                                                                                                                                                                                                                                                                                                                                                                                                                                                                                                                                                                                                                                                                                                                                                                                                                                                                            |              |
| ☑ a. Traffic Control Lane Closure                                                                                                                                                                                                                                                                                                                                                                                                                                                                                                                                                                                                                                                                                                                                                                                                                                                                                                                                                                                                                                                                                                                                                                                                                                                                                                                                                                                                                                                                                                                                                                                                                                                                                                                                                                                                                                                                                                                                                                                                                                                                                     | \$ 1,000,000 |
| ☐ b. Reversible Lanes                                                                                                                                                                                                                                                                                                                                                                                                                                                                                                                                                                                                                                                                                                                                                                                                                                                                                                                                                                                                                                                                                                                                                                                                                                                                                                                                                                                                                                                                                                                                                                                                                                                                                                                                                                                                                                                                                                                                                                                                                                                                                                 | \$           |
| ☑ c. Total Facility Closure                                                                                                                                                                                                                                                                                                                                                                                                                                                                                                                                                                                                                                                                                                                                                                                                                                                                                                                                                                                                                                                                                                                                                                                                                                                                                                                                                                                                                                                                                                                                                                                                                                                                                                                                                                                                                                                                                                                                                                                                                                                                                           | \$ 500,000   |
| ☐ d. Contra Flow                                                                                                                                                                                                                                                                                                                                                                                                                                                                                                                                                                                                                                                                                                                                                                                                                                                                                                                                                                                                                                                                                                                                                                                                                                                                                                                                                                                                                                                                                                                                                                                                                                                                                                                                                                                                                                                                                                                                                                                                                                                                                                      | \$           |
| ☑ e. Truck Traffic Restrictions                                                                                                                                                                                                                                                                                                                                                                                                                                                                                                                                                                                                                                                                                                                                                                                                                                                                                                                                                                                                                                                                                                                                                                                                                                                                                                                                                                                                                                                                                                                                                                                                                                                                                                                                                                                                                                                                                                                                                                                                                                                                                       | \$ 25,000    |
| ☑ f. Reduced Speed Zone                                                                                                                                                                                                                                                                                                                                                                                                                                                                                                                                                                                                                                                                                                                                                                                                                                                                                                                                                                                                                                                                                                                                                                                                                                                                                                                                                                                                                                                                                                                                                                                                                                                                                                                                                                                                                                                                                                                                                                                                                                                                                               | \$ 40,000    |
| ☑ g. Connector and Ramp Closures                                                                                                                                                                                                                                                                                                                                                                                                                                                                                                                                                                                                                                                                                                                                                                                                                                                                                                                                                                                                                                                                                                                                                                                                                                                                                                                                                                                                                                                                                                                                                                                                                                                                                                                                                                                                                                                                                                                                                                                                                                                                                      | \$ 100,000   |
| ☐ h. Incentive and Disincentive                                                                                                                                                                                                                                                                                                                                                                                                                                                                                                                                                                                                                                                                                                                                                                                                                                                                                                                                                                                                                                                                                                                                                                                                                                                                                                                                                                                                                                                                                                                                                                                                                                                                                                                                                                                                                                                                                                                                                                                                                                                                                       | \$           |
| ☑ i. Moveable Barrier                                                                                                                                                                                                                                                                                                                                                                                                                                                                                                                                                                                                                                                                                                                                                                                                                                                                                                                                                                                                                                                                                                                                                                                                                                                                                                                                                                                                                                                                                                                                                                                                                                                                                                                                                                                                                                                                                                                                                                                                                                                                                                 | \$ 50,000    |
| ☐ j. Others                                                                                                                                                                                                                                                                                                                                                                                                                                                                                                                                                                                                                                                                                                                                                                                                                                                                                                                                                                                                                                                                                                                                                                                                                                                                                                                                                                                                                                                                                                                                                                                                                                                                                                                                                                                                                                                                                                                                                                                                                                                                                                           | \$           |
| 5) Demand Management                                                                                                                                                                                                                                                                                                                                                                                                                                                                                                                                                                                                                                                                                                                                                                                                                                                                                                                                                                                                                                                                                                                                                                                                                                                                                                                                                                                                                                                                                                                                                                                                                                                                                                                                                                                                                                                                                                                                                                                                                                                                                                  |              |
| ☑ a. HOV Lanes/Ramps (New or Convert)                                                                                                                                                                                                                                                                                                                                                                                                                                                                                                                                                                                                                                                                                                                                                                                                                                                                                                                                                                                                                                                                                                                                                                                                                                                                                                                                                                                                                                                                                                                                                                                                                                                                                                                                                                                                                                                                                                                                                                                                                                                                                 | \$ 10,000    |
|                                                                                                                                                                                                                                                                                                                                                                                                                                                                                                                                                                                                                                                                                                                                                                                                                                                                                                                                                                                                                                                                                                                                                                                                                                                                                                                                                                                                                                                                                                                                                                                                                                                                                                                                                                                                                                                                                                                                                                                                                                                                                                                       | \$ 40,000    |
| ☑ c. Rideshare Incentives                                                                                                                                                                                                                                                                                                                                                                                                                                                                                                                                                                                                                                                                                                                                                                                                                                                                                                                                                                                                                                                                                                                                                                                                                                                                                                                                                                                                                                                                                                                                                                                                                                                                                                                                                                                                                                                                                                                                                                                                                                                                                             | \$ 50,000    |
| d. Variable Work Hours                                                                                                                                                                                                                                                                                                                                                                                                                                                                                                                                                                                                                                                                                                                                                                                                                                                                                                                                                                                                                                                                                                                                                                                                                                                                                                                                                                                                                                                                                                                                                                                                                                                                                                                                                                                                                                                                                                                                                                                                                                                                                                | \$           |
| ☐ e. Telecommute                                                                                                                                                                                                                                                                                                                                                                                                                                                                                                                                                                                                                                                                                                                                                                                                                                                                                                                                                                                                                                                                                                                                                                                                                                                                                                                                                                                                                                                                                                                                                                                                                                                                                                                                                                                                                                                                                                                                                                                                                                                                                                      | \$           |
| ☑ f. Ramp Metering (Temporary Installation)                                                                                                                                                                                                                                                                                                                                                                                                                                                                                                                                                                                                                                                                                                                                                                                                                                                                                                                                                                                                                                                                                                                                                                                                                                                                                                                                                                                                                                                                                                                                                                                                                                                                                                                                                                                                                                                                                                                                                                                                                                                                           | \$ 80,000    |
| ☑ g. Ramp Metering (Modify Existing)                                                                                                                                                                                                                                                                                                                                                                                                                                                                                                                                                                                                                                                                                                                                                                                                                                                                                                                                                                                                                                                                                                                                                                                                                                                                                                                                                                                                                                                                                                                                                                                                                                                                                                                                                                                                                                                                                                                                                                                                                                                                                  | \$ 60,000    |
|                                                                                                                                                                                                                                                                                                                                                                                                                                                                                                                                                                                                                                                                                                                                                                                                                                                                                                                                                                                                                                                                                                                                                                                                                                                                                                                                                                                                                                                                                                                                                                                                                                                                                                                                                                                                                                                                                                                                                                                                                                                                                                                       | \$ 50,000    |
| 6) Alternative Route Strategies                                                                                                                                                                                                                                                                                                                                                                                                                                                                                                                                                                                                                                                                                                                                                                                                                                                                                                                                                                                                                                                                                                                                                                                                                                                                                                                                                                                                                                                                                                                                                                                                                                                                                                                                                                                                                                                                                                                                                                                                                                                                                       |              |
| a. Add Capacity to Freeway Connector                                                                                                                                                                                                                                                                                                                                                                                                                                                                                                                                                                                                                                                                                                                                                                                                                                                                                                                                                                                                                                                                                                                                                                                                                                                                                                                                                                                                                                                                                                                                                                                                                                                                                                                                                                                                                                                                                                                                                                                                                                                                                  | \$           |
|                                                                                                                                                                                                                                                                                                                                                                                                                                                                                                                                                                                                                                                                                                                                                                                                                                                                                                                                                                                                                                                                                                                                                                                                                                                                                                                                                                                                                                                                                                                                                                                                                                                                                                                                                                                                                                                                                                                                                                                                                                                                                                                       | \$ 100,000   |
| <ul> <li>☑ c. Traffic Control Officers</li> </ul>                                                                                                                                                                                                                                                                                                                                                                                                                                                                                                                                                                                                                                                                                                                                                                                                                                                                                                                                                                                                                                                                                                                                                                                                                                                                                                                                                                                                                                                                                                                                                                                                                                                                                                                                                                                                                                                                                                                                                                                                                                                                     | \$ 80,000    |
| ☑ d. Parking Restrictions                                                                                                                                                                                                                                                                                                                                                                                                                                                                                                                                                                                                                                                                                                                                                                                                                                                                                                                                                                                                                                                                                                                                                                                                                                                                                                                                                                                                                                                                                                                                                                                                                                                                                                                                                                                                                                                                                                                                                                                                                                                                                             | \$ 10,000    |
| ☑ e. Others Detours                                                                                                                                                                                                                                                                                                                                                                                                                                                                                                                                                                                                                                                                                                                                                                                                                                                                                                                                                                                                                                                                                                                                                                                                                                                                                                                                                                                                                                                                                                                                                                                                                                                                                                                                                                                                                                                                                                                                                                                                                                                                                                   | \$ 1,200,000 |
| 7) Other Strategies                                                                                                                                                                                                                                                                                                                                                                                                                                                                                                                                                                                                                                                                                                                                                                                                                                                                                                                                                                                                                                                                                                                                                                                                                                                                                                                                                                                                                                                                                                                                                                                                                                                                                                                                                                                                                                                                                                                                                                                                                                                                                                   | ψ 1,200,000  |
|                                                                                                                                                                                                                                                                                                                                                                                                                                                                                                                                                                                                                                                                                                                                                                                                                                                                                                                                                                                                                                                                                                                                                                                                                                                                                                                                                                                                                                                                                                                                                                                                                                                                                                                                                                                                                                                                                                                                                                                                                                                                                                                       | \$ 10,000    |
| □ b. Others   TBD     □ TBD | \$ 10,000    |
|                                                                                                                                                                                                                                                                                                                                                                                                                                                                                                                                                                                                                                                                                                                                                                                                                                                                                                                                                                                                                                                                                                                                                                                                                                                                                                                                                                                                                                                                                                                                                                                                                                                                                                                                                                                                                                                                                                                                                                                                                                                                                                                       | <u> </u>     |