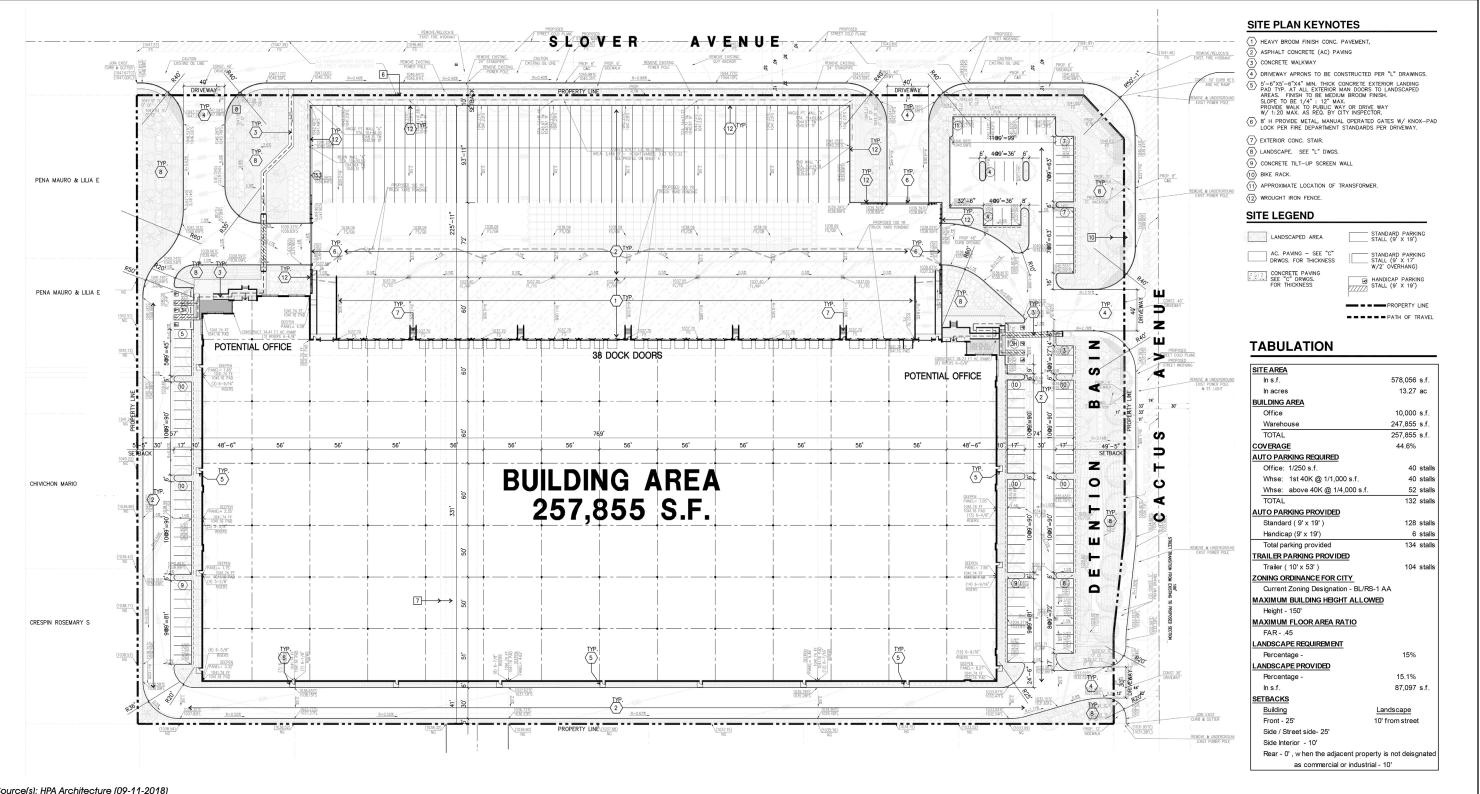

### CONDITIONAL USE PERMIT (P201700563)

As shown on Figure 4, *Conceptual Site Plan*, the Project Applicant proposes to construct a 257,855square foot (sq. ft.) warehouse facility on the subject property. The proposed building would contain 247,855 square feet (s.f.) of warehouse floor area and 10,000 s.f. of office space. Vehicular access to the Project site would be provided by two driveways along Slover Avenue and two driveways along Cactus Avenue.

### Parking and Loading

Figure 4 depicts the location of parking spaces and loading bays for the Project. The Project would include 134 automobile spaces (including 6 handicap spaces) and 104 truck trailer spaces, and several bicycle rack areas. The Project includes 38 loading docks and two (2) drive through doors within an enclosed loading/unloading area on the north side of the building. The Project complies with the minimum automobile and bicycle parking requirements of the County of San Bernardino Development Code.