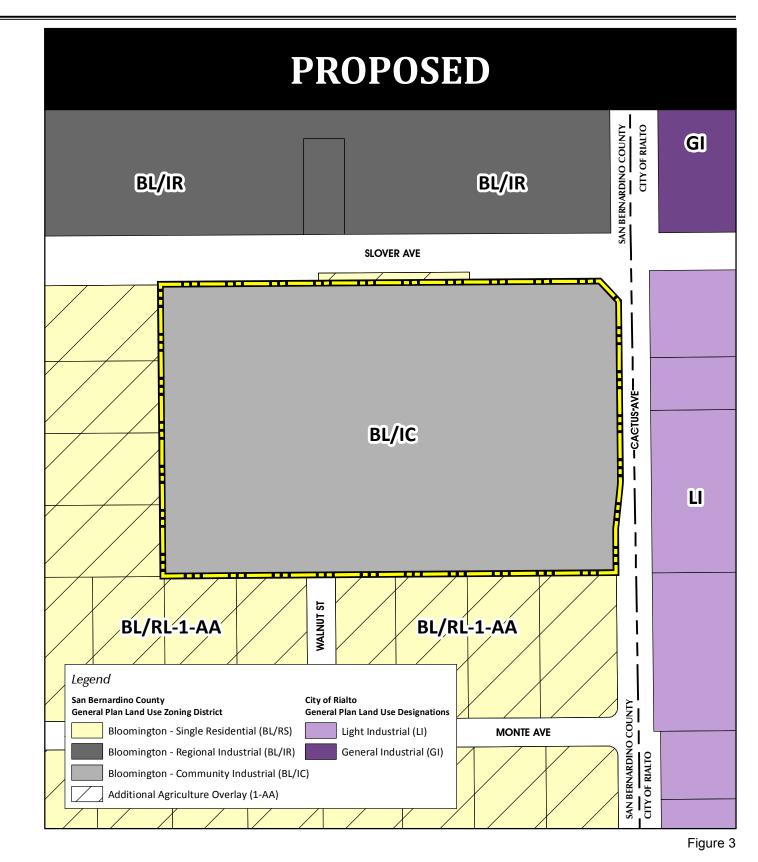

As shown on Figure 3, *General Plan Amendment P20170564*, proposed General Plan Amendment (GPA) P20170564 would amend the County of San Bernardino General Plan Land Use Map by changing the land use designation for the 13.27-acre Project site from Single Residential (RS-1) to Community Industrial (IC), and removing the Additional Agricultural overlay. According to the County of San Bernardino General Plan, the Community Industrial (IC) designation provides for light industrial uses such as wholesale/warehouse services. Designation of the Project site as Community Industrial (IC) would allow for the Project site to be developed as a warehouse facility, as proposed by the Project.