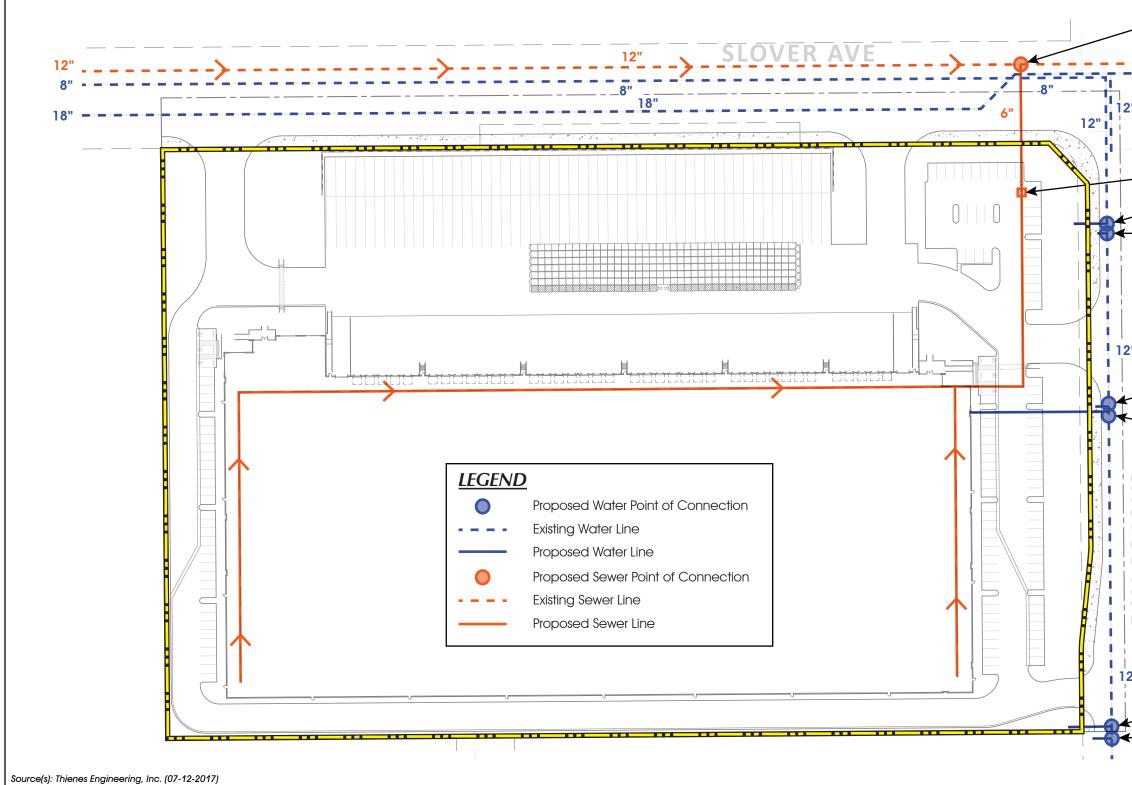

# Water Infrastructure

Water service would be provided to the Project site by the West Valley Water District (WVWD). Under pre-development conditions, water service is available to the Project area via a 12-inch-diameter water main beneath Cactus Avenue and existing 8-inch-diameter and 18-inch-diameter water mains beneath Slover Avenue.

To provide water service to the Project site, the Project would construct six (6) new connections to the existing 12-inch-diameter water main beneath Cactus Avenue – two (2) connections for fire service, one (1) connection for new domestic service, and one (1) connection for irrigation service. The Project also would construct two (2) public fire hydrants in the sidewalk proposed along the Project site's frontage with Cactus Avenue. The Project's proposed water infrastructure improvements are depicted on Figure 7, *Conceptual Water and Sewer Plan*. All proposed water facilities would be designed and constructed in accordance with WVWD standards.

# Wastewater Infrastructure

Wastewater conveyance and treatment services are provided to the Project site by the City of Rialto. Under existing conditions, sewer service is available in the Project area via a 12-inch-diameter sewer main beneath Slover Avenue. As shown on Figure 7, *Conceptual Water and Sewer Plan*, the Project