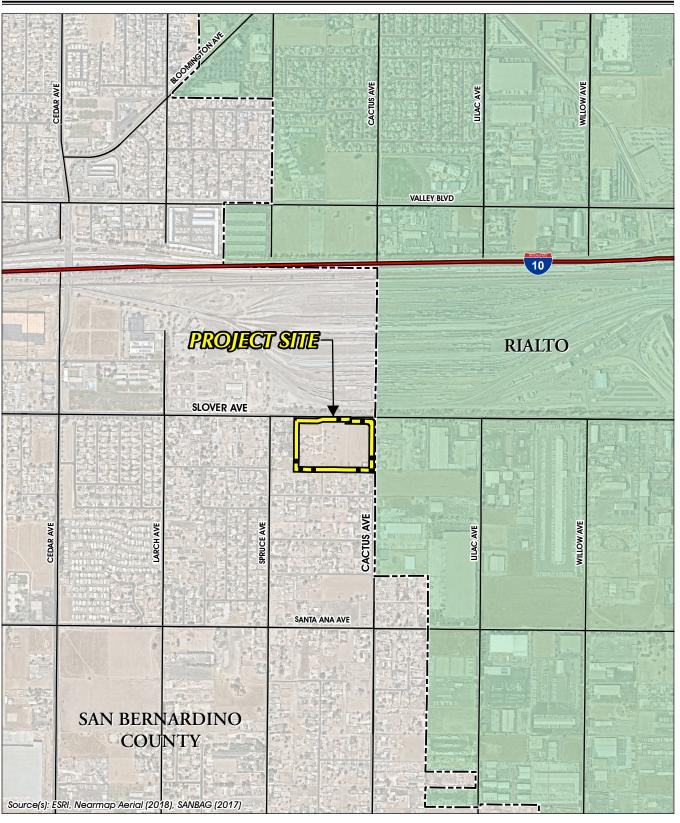

### **PROJECT DESCRIPTION:**

The Slover Avenue & Cactus Avenue Warehouse project (hereafter referred to as the "Project" and as described in further detail on the following pages) consists of applications for a General Plan Amendment (P20170564) and Conditional Use Permit (P201700563) to develop warehouse building on an approximately 13.27-acre property located immediately southwest of the intersection of Slover Avenue and Cactus Avenue. Figure 1, *Regional Map*, and Figure 2, *Vicinity Map*, depict the location of the Project site. Copies of the entitlement application materials for the proposed Project are herein incorporated by reference pursuant to CEQA Guidelines § 15150 and are available for review at the County of San Bernardino Land Use Services Department, Planning Division, located at 385 N. Arrowhead Avenue, San Bernardino, CA 92415.

Regional Map

Figure 2

**Vicinity Map** 

Page 4 of 64

**General Plan Amendment P20170564** 

Source(s): HPA Architecture (09-11-2018)

APNs: 0257-071-03, -04, & -39 Slover Avenue & Cactus Avenue Warehouse March 2019