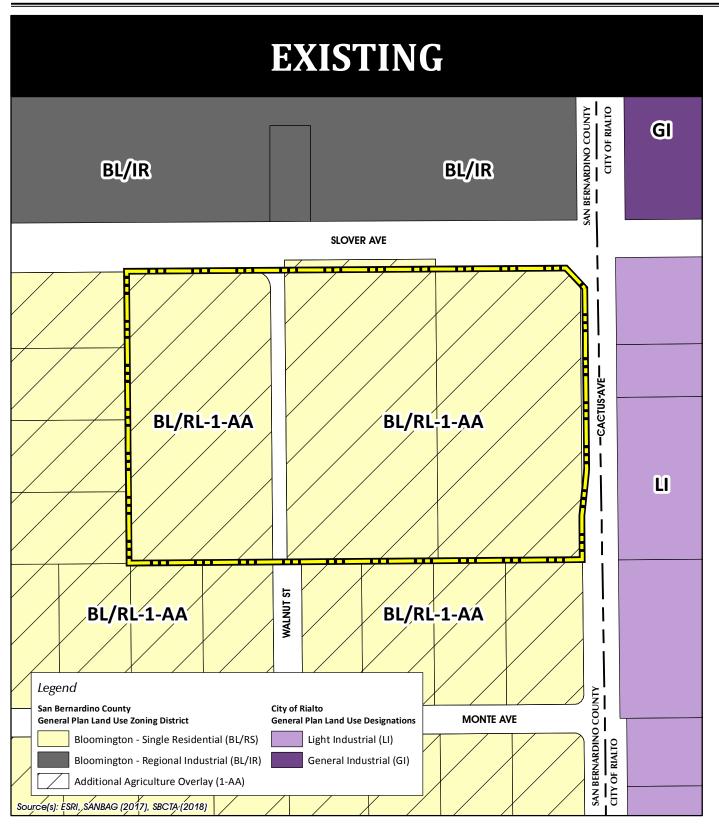

### **GENERAL PLAN AMENDMENT**

Under existing conditions, the San Bernardino County General Plan designates the Project site for "Single Residential with Additional Agriculture Overlay (RS-1-AA)" land uses. According to Section 82.07.010 of the San Bernardino County Development Code, the purpose of the Additional Agriculture (AA) Overlay is to "... to create, preserve, and improve areas for small-scale and medium-scale agricultural uses utilizing productive agricultural lands for raising, some processing, and the sale of plant crops, animals, or their primary products. It is an overlay where agricultural uses exist compatibly with a variety of rural residential lifestyles" (SB County, 2016, Section 82.07.010). According to the County of San Bernardino General Plan, the Single Residential land use designation is intended to provide areas for single-family homes on individual lots. The maximum permitted density for the RS-1 land use designation is 1 dwelling unit per acre (du/ac). (SB County, 2007, Table LU-1)