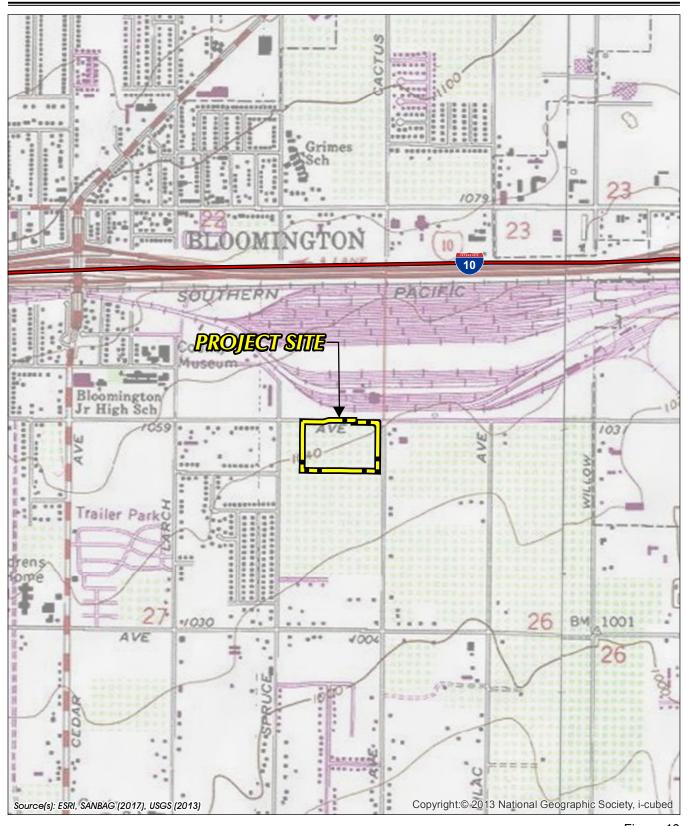

### **PROJECT DESCRIPTION:**

The Slover Avenue & Cactus Avenue Warehouse project (hereafter referred to as the "Project" and as described in further detail on the following pages) consists of applications for a General Plan Amendment (P20170564) and Conditional Use Permit (P201700563) to develop warehouse building on an approximately 13.27-acre property located immediately southwest of the intersection of Slover Avenue and Cactus Avenue. Figure 1, *Regional Map*, and Figure 2, *Vicinity Map*, depict the location of the Project site. Copies of the entitlement application materials for the proposed Project are herein incorporated by reference pursuant to CEQA Guidelines § 15150 and are available for review at the County of San Bernardino Land Use Services Department, Planning Division, located at 385 N. Arrowhead Avenue, San Bernardino, CA 92415.

Regional Map

Figure 2

**Vicinity Map** 

Page 4 of 64

**General Plan Amendment P20170564** 

Source(s): HPA Architecture (09-11-2018)

APNs: 0257-071-03, -04, & -39 Slover Avenue & Cactus Avenue Warehouse March 2019