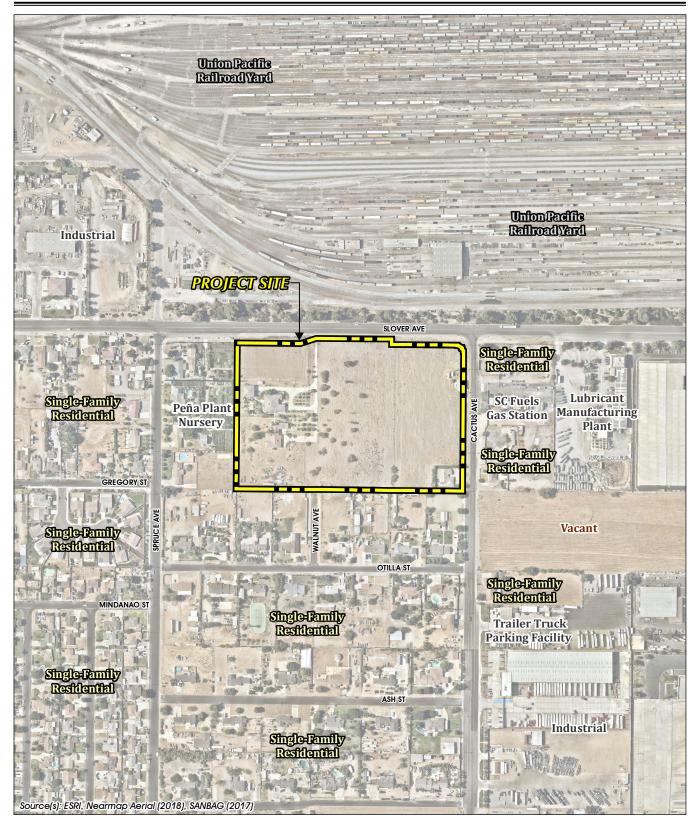

### **PROJECT DESCRIPTION:**

The Slover Avenue & Cactus Avenue Warehouse project (hereafter referred to as the "Project" and as described in further detail on the following pages) consists of applications for a General Plan Amendment (P20170564) and Conditional Use Permit (P201700563) to develop warehouse building on an approximately 13.27-acre property located immediately southwest of the intersection of Slover Avenue and Cactus Avenue. Figure 1, *Regional Map*, and Figure 2, *Vicinity Map*, depict the location of the Project site. Copies of the entitlement application materials for the proposed Project are herein incorporated by reference pursuant to CEQA Guidelines § 15150 and are available for review at the County of San Bernardino Land Use Services Department, Planning Division, located at 385 N. Arrowhead Avenue, San Bernardino, CA 92415.