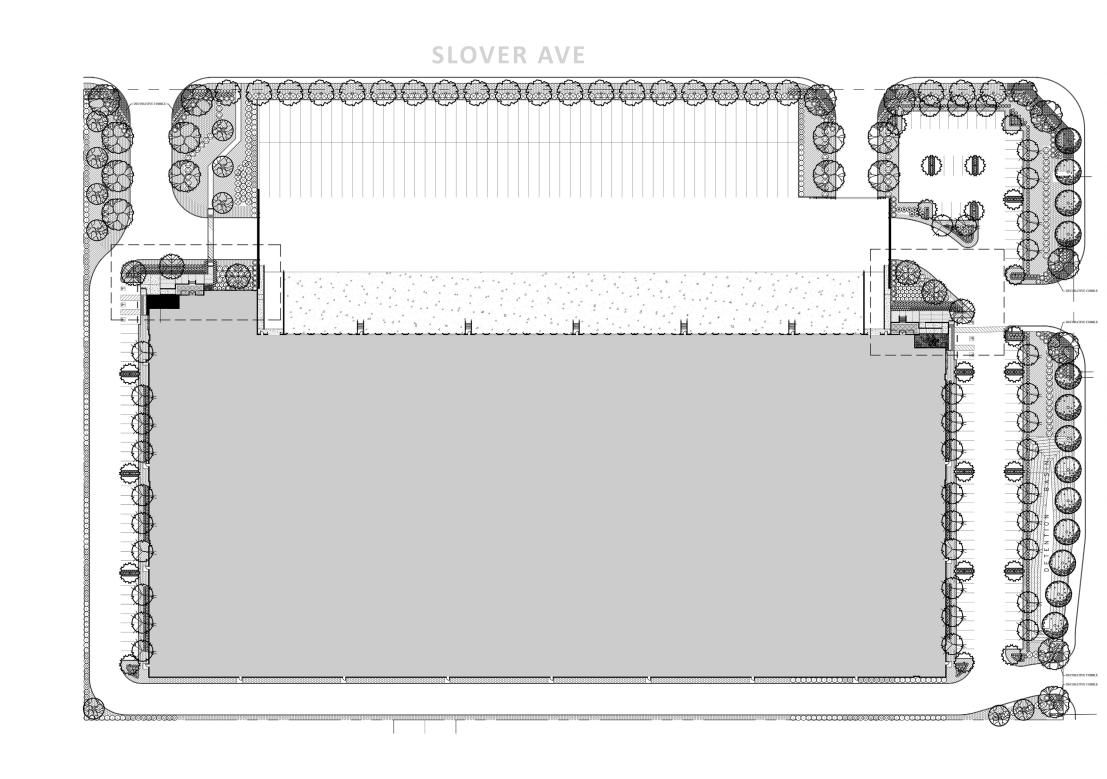

### Conceptual Landscape Plan

The Project's conceptual landscape plan is depicted in Figure 6, *Conceptual Landscape Plan*. Proposed landscaping would be ornamental in nature. Landscaping would feature drought-tolerant trees, shrubs, accent succulents and ornamental grasses, and groundcovers. Plant materials would be concentrated along the Project site's frontage with Cajon Boulevard, along the slopes at the northern boundary of the Project site, at building entries, and within the automobile parking lot. The Project's planting and irrigation plans are required to comply with Chapter 83.10 of the County of San Bernardino Municipal Code, which establishes requirements for landscape design, irrigation system design, and water-use efficiency.