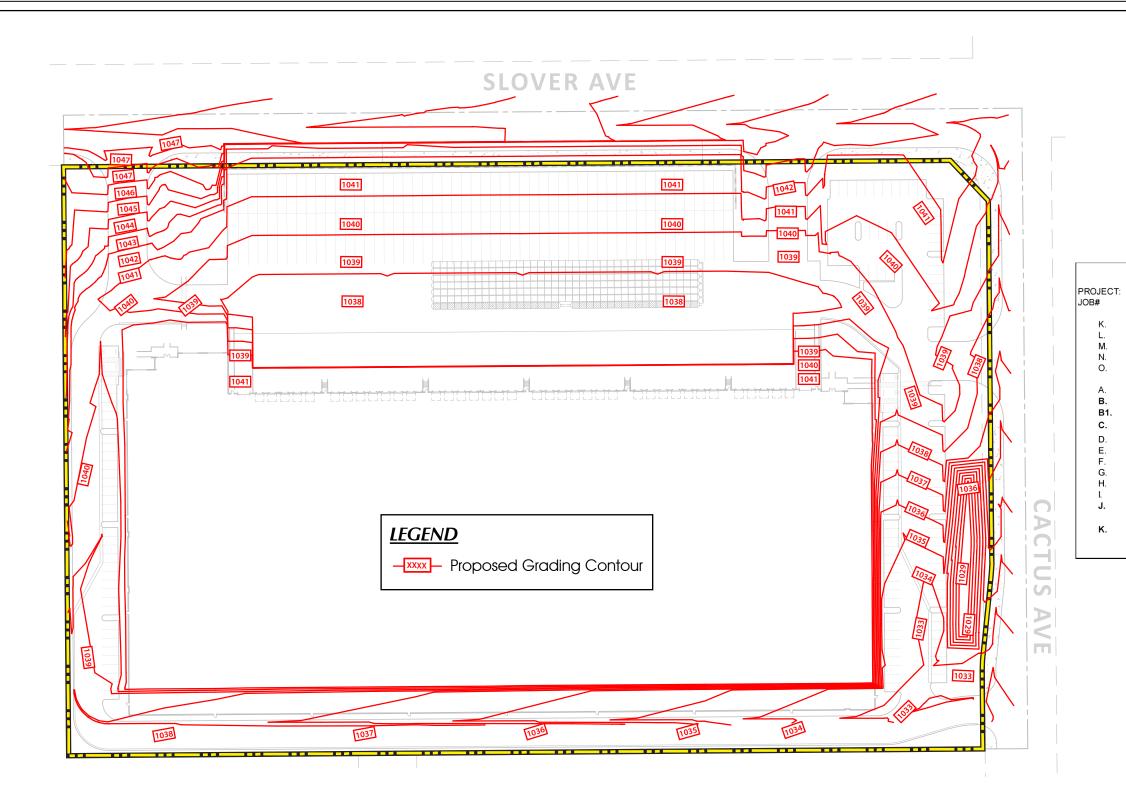

## Project Improvements

## Public Roadway Improvements

Under existing conditions, Slover Avenue abuts the Project site on the north. Slover Avenue is a fourlane east-west oriented roadway with a painted median and lanes that is classified as a 104-foot-wide Major Highway by the County of San Bernardino Circulation Master Plan. Cactus Avenue, a two-lane north-south oriented roadway with a painted median and lanes that is classified as a 66-foot-wide Collector by the county of San Bernardino Circulation Master Plan, abuts the Project site to the east. The Project would improve the south side of Slover Avenue to its ultimate half-width along the Project site's frontage, including the construction of a 6-foot-wide curb-adjacent sidewalk, widening of the existing roadway, repaving of the existing eastbound lanes, and adding two (2) 100-foot-long two-way left-turn lanes along westbound Slover Avenue to facilitate access to the two (2) Project driveways proposed along Slover Avenue. The Project would improve the west side of Cactus Avenue along the Project site's frontage to the ultimate half-width of Cactus Avenue which would include the construction of a 11 to 12foot-wide curb-adjacent sidewalk, widening of the existing street, and repaving the existing southbound lane.