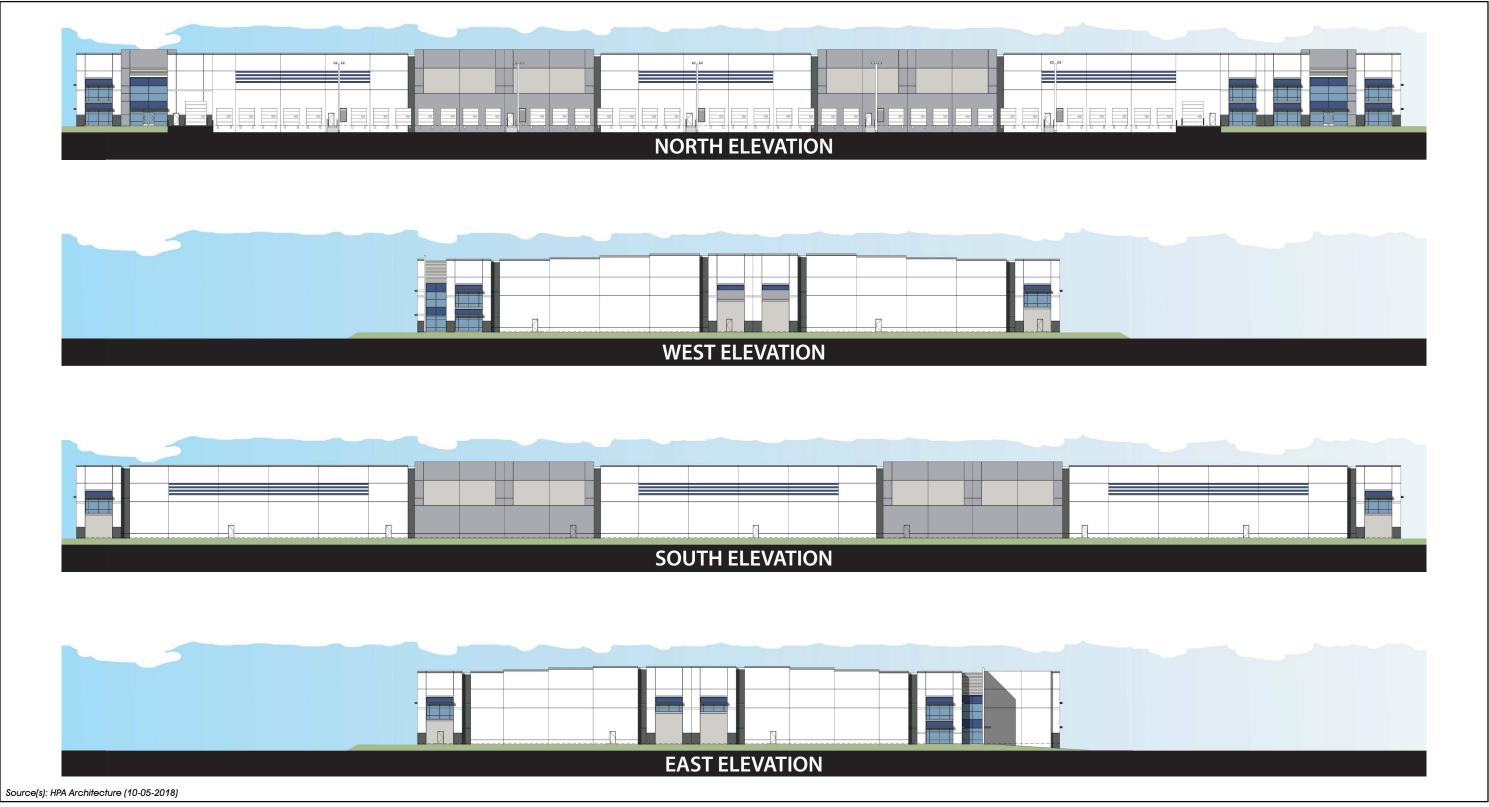

### **Conceptual Architecture**

Figure 5, *Conceptual Architectural Elevations*, depicts the Project's conceptual architectural design. The proposed warehouse building would be constructed to a maximum height of approximately 44 feet (measured from finished floor to the top of the parapets). The building would be constructed with painted concrete tilt-up panels and low-reflective, blue-glazed glass. Articulated building elements, including a varied roofline, parapets, wall recesses, reveals, and mullions are proposed as decorative elements. The exterior color palette for the proposed building is comprised of various neutral colors, including shades of white, tan, and gray.