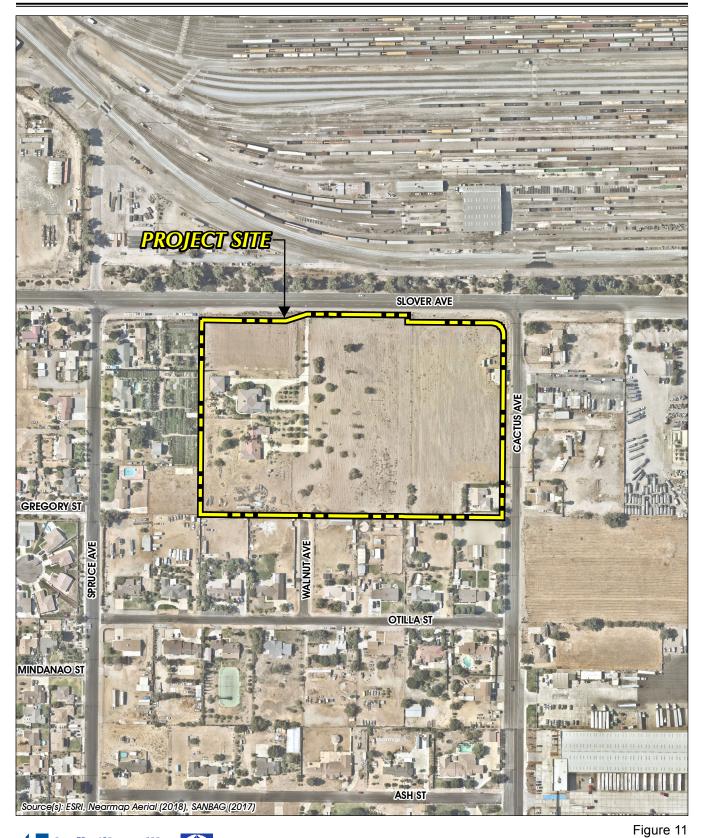

### **PROJECT DESCRIPTION:**

The Slover Avenue & Cactus Avenue Warehouse project (hereafter referred to as the "Project" and as described in further detail on the following pages) consists of applications for a General Plan Amendment (P20170564) and Conditional Use Permit (P201700563) to develop warehouse building on an approximately 13.27-acre property located immediately southwest of the intersection of Slover Avenue and Cactus Avenue. Figure 1, *Regional Map*, and Figure 2, *Vicinity Map*, depict the location of the Project site. Copies of the entitlement application materials for the proposed Project are herein incorporated by reference pursuant to CEQA Guidelines § 15150 and are available for review at the County of San Bernardino Land Use Services Department, Planning Division, located at 385 N. Arrowhead Avenue, San Bernardino, CA 92415.

Regional Map

Figure 2

**Vicinity Map** 

Page 4 of 64

**General Plan Amendment P20170564** 

Source(s): HPA Architecture (09-11-2018)

APNs: 0257-071-03, -04, & -39 Slover Avenue & Cactus Avenue Warehouse March 2019