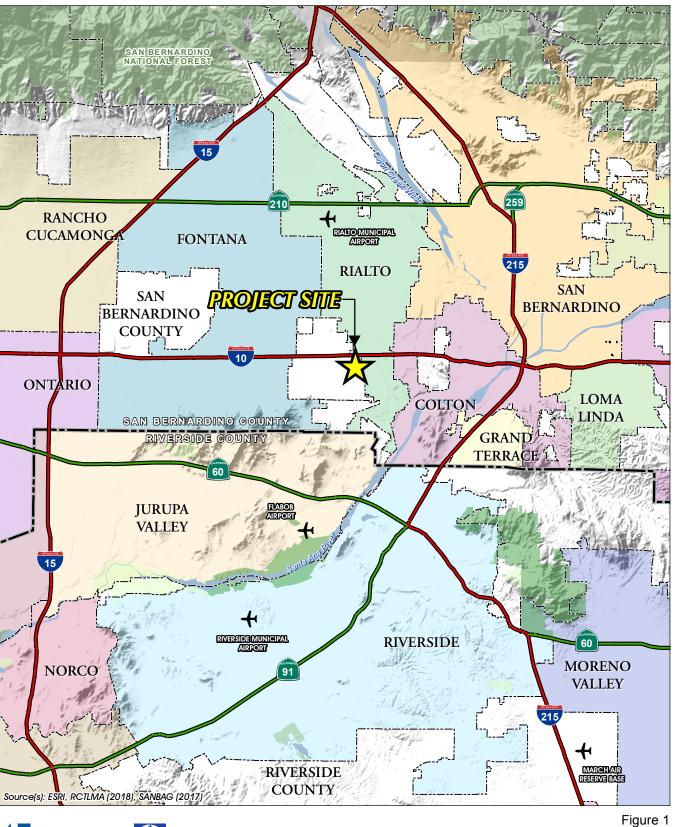

### **PROJECT DESCRIPTION:**

The Slover Avenue & Cactus Avenue Warehouse project (hereafter referred to as the "Project" and as described in further detail on the following pages) consists of applications for a General Plan Amendment (P20170564) and Conditional Use Permit (P201700563) to develop warehouse building on an approximately 13.27-acre property located immediately southwest of the intersection of Slover Avenue and Cactus Avenue. Figure 1, *Regional Map*, and Figure 2, *Vicinity Map*, depict the location of the Project site. Copies of the entitlement application materials for the proposed Project are herein incorporated by reference pursuant to CEQA Guidelines § 15150 and are available for review at the County of San Bernardino Land Use Services Department, Planning Division, located at 385 N. Arrowhead Avenue, San Bernardino, CA 92415.