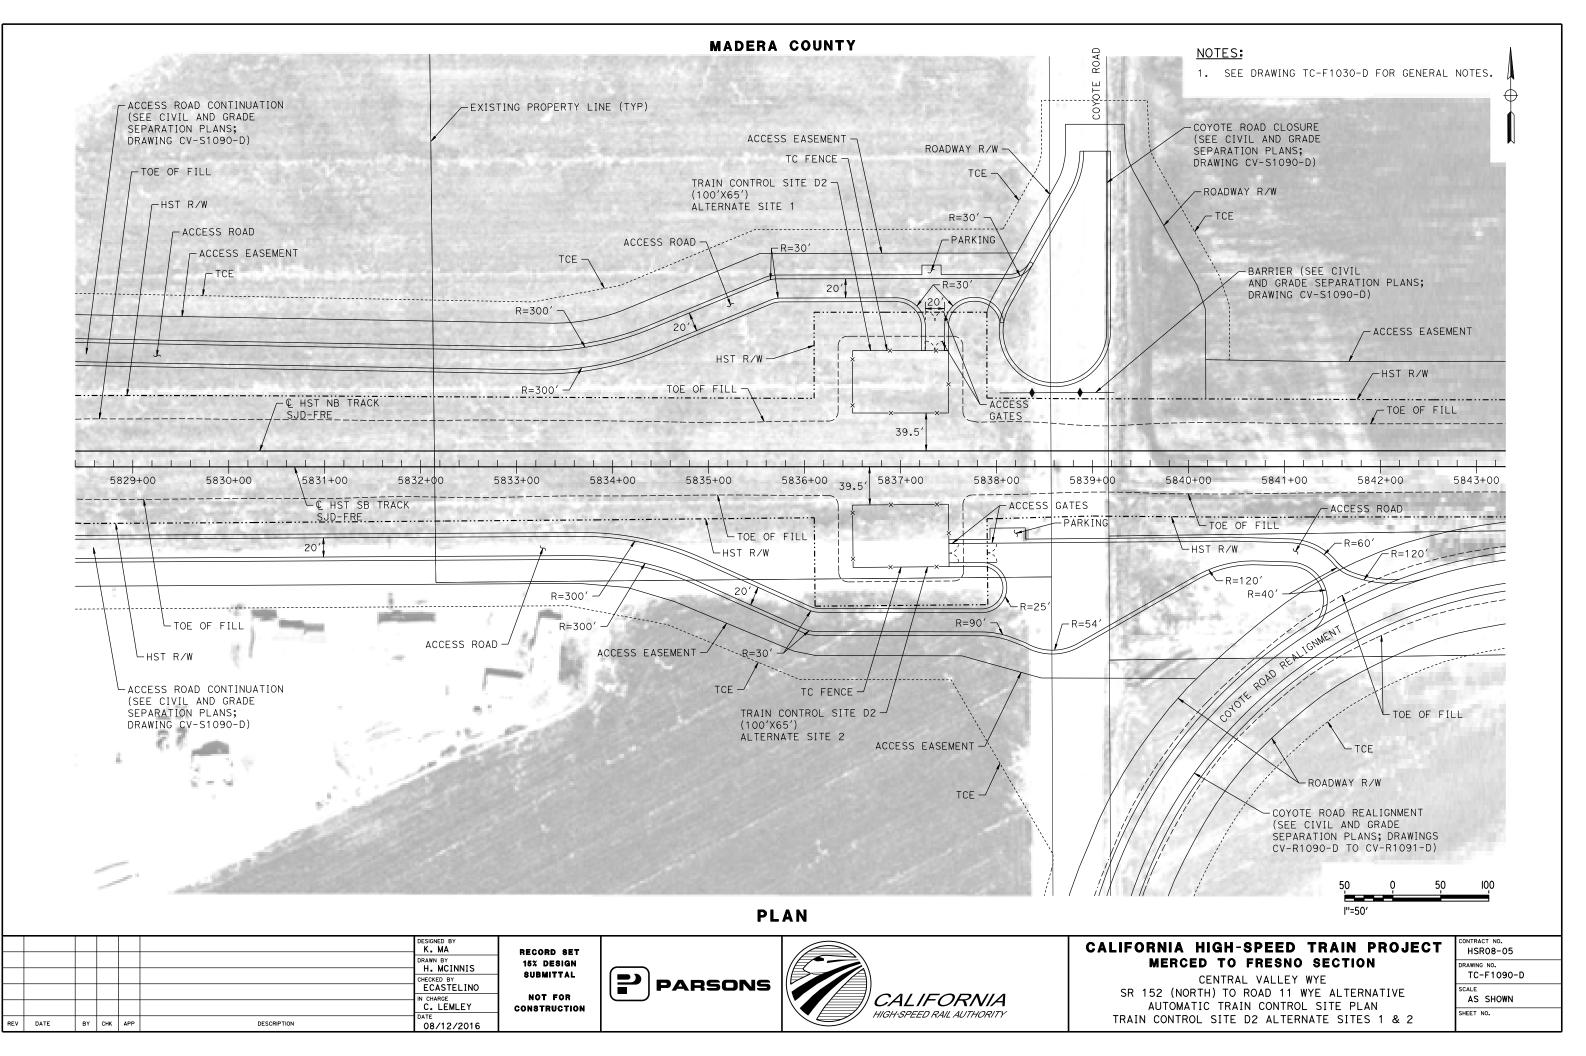

| HIGH-SF                 | PEED RAIL AUTHORITY | STANDA                                 |

15-AUG-201618:53 MF-CO-F

23101

<u>NOTES</u> 1. SEE DRAWING CO-F1010-D FOR GENERAL NOTES. ACCESS ROAD CONTINUATION -(SEE CIVIL AND GRADE SEPARATION PLANS; DRAWING CV-S1500-D) ACCESS EASEMENT TCE · ACCESS ROAD -20' HST R/W TOE OF FILL -ATHLONE ROAD (EXIST) 15517-15516+00 15515+00 15514+00 - ATHLONE ROAD REALIGNMENT (SEE CIVIL AND GRADE SEPARATION PLANS; DRAWINGS CV-S1490-D N )) TO CV-S1500-D) 50 100 l"=50' ONTRACT NO. RNIA HIGH-SPEED TRAIN PROJECT HSR08-05 MERCED TO FRESNO SECTION RAWING NO. CO-F1500-D CENTRAL VALLEY WYE CALE 52 (NORTH) TO ROAD 11 WYE ALTERNATIVE AS SHOWN COMMUNICATIONS SYSTEM SITE PLAN SHEET NO. LONE RADIO SITE MF 6 ALTERNATE SITE 2





P-201610:11 MF-TC-F1050-L

01-SFP-201610:



12-AUG-201619:52 MF-TC-F

12-AUG-201



MADERA COUNTY







12-AUG-201610:54 MF-TC-F

MADERA COUNTY

| ACCESS ROAD CONTINUATION<br>(SEE CIVIL AND GRADE<br>SEPARATION PLANS;<br>DRAWING CV-S1150-D)<br>HST F<br>ACCESS ROAD<br>TOE OF FILL<br>20'<br>36147+00<br>36148+00<br>36149+00<br>36149+00<br>6149+00<br>6149+00<br>6150+00