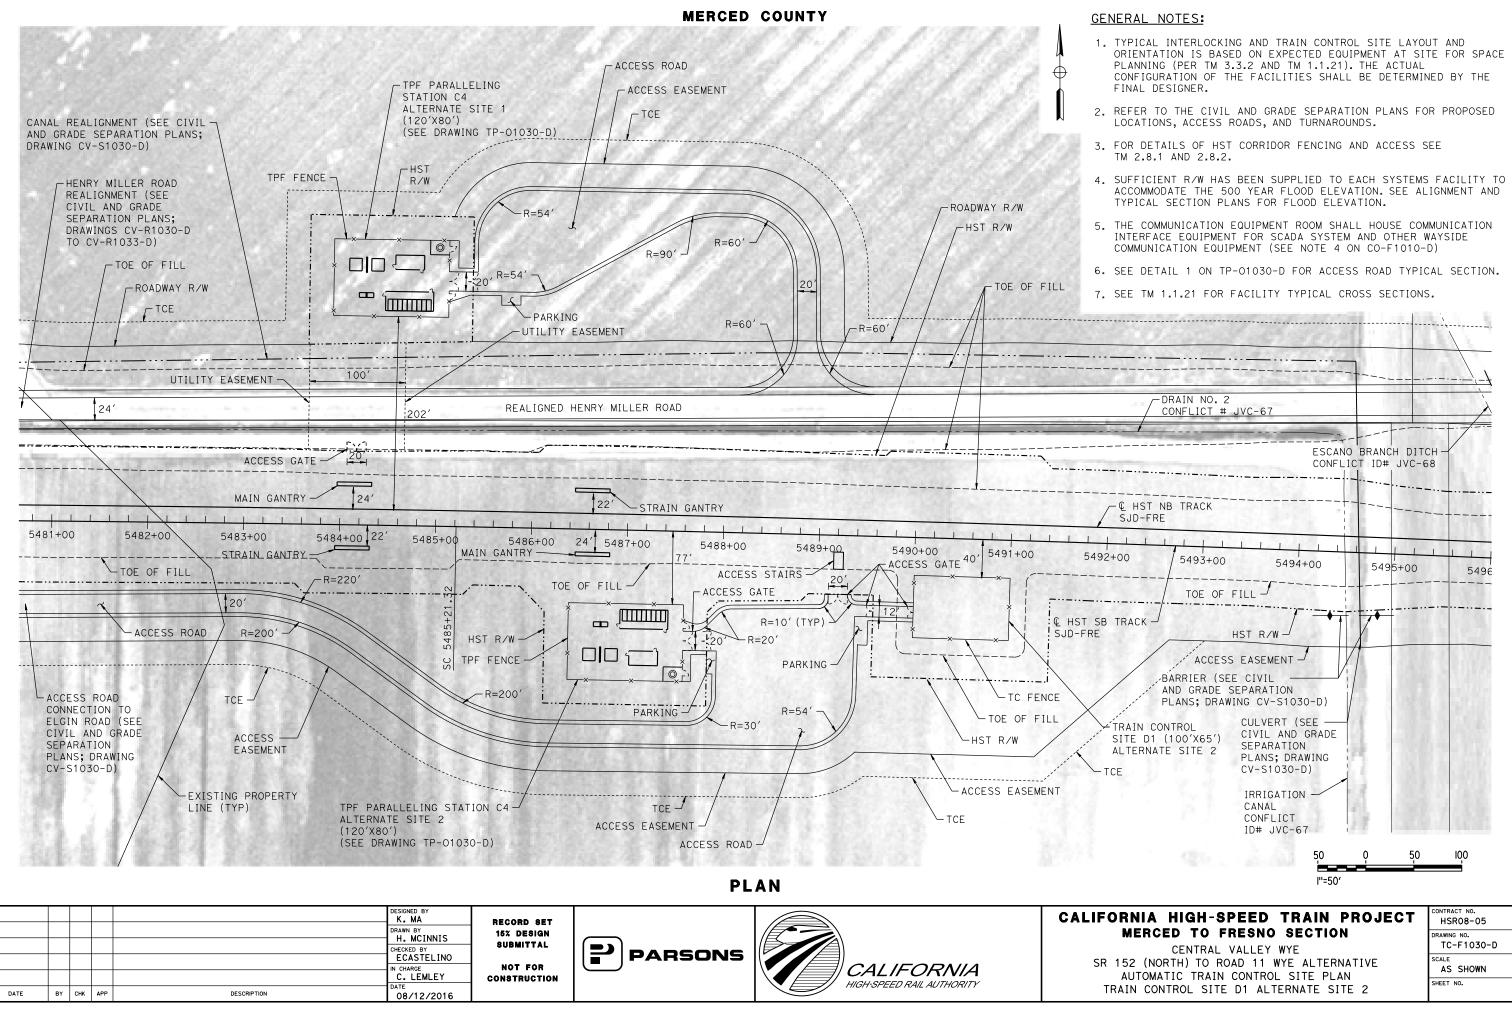

|                                        | HIGH-SF                 | PEED RAIL AUTHORITY | STANDA                                 |

15-AUG-201618:53 MF-CO-F

23101

<u>NOTES</u> 1. SEE DRAWING CO-F1010-D FOR GENERAL NOTES. ACCESS ROAD CONTINUATION -(SEE CIVIL AND GRADE SEPARATION PLANS; DRAWING CV-S1500-D) ACCESS EASEMENT TCE · ACCESS ROAD -20' HST R/W TOE OF FILL -ATHLONE ROAD (EXIST) 15517-15516+00 15515+00 15514+00 - ATHLONE ROAD REALIGNMENT (SEE CIVIL AND GRADE SEPARATION PLANS; DRAWINGS CV-S1490-D N )) TO CV-S1500-D) 50 100 l"=50' ONTRACT NO. RNIA HIGH-SPEED TRAIN PROJECT HSR08-05 MERCED TO FRESNO SECTION RAWING NO. CO-F1500-D CENTRAL VALLEY WYE CALE 52 (NORTH) TO ROAD 11 WYE ALTERNATIVE AS SHOWN COMMUNICATIONS SYSTEM SITE PLAN SHEET NO. LONE RADIO SITE MF 6 ALTERNATE SITE 2





P-201610:11 MF-TC-F1050-L

01-SFP-201610:



12-AUG-201619:52 MF-TC-F

12-AUG-201



MADERA COUNTY







12-AUG-201610:54 MF-TC-F

MADERA COUNTY

| ACCESS ROAD CONTINUATION<br>(SEE CIVIL AND GRADE<br>SEPARATION PLANS;<br>DRAWING CV-S1150-D)<br>HST F<br>ACCESS ROAD<br>TOE OF FILL<br>20'<br>36147+00<br>36148+00<br>36149+00<br>36149+00<br>6149+00<br>6149+00<br>6150+00