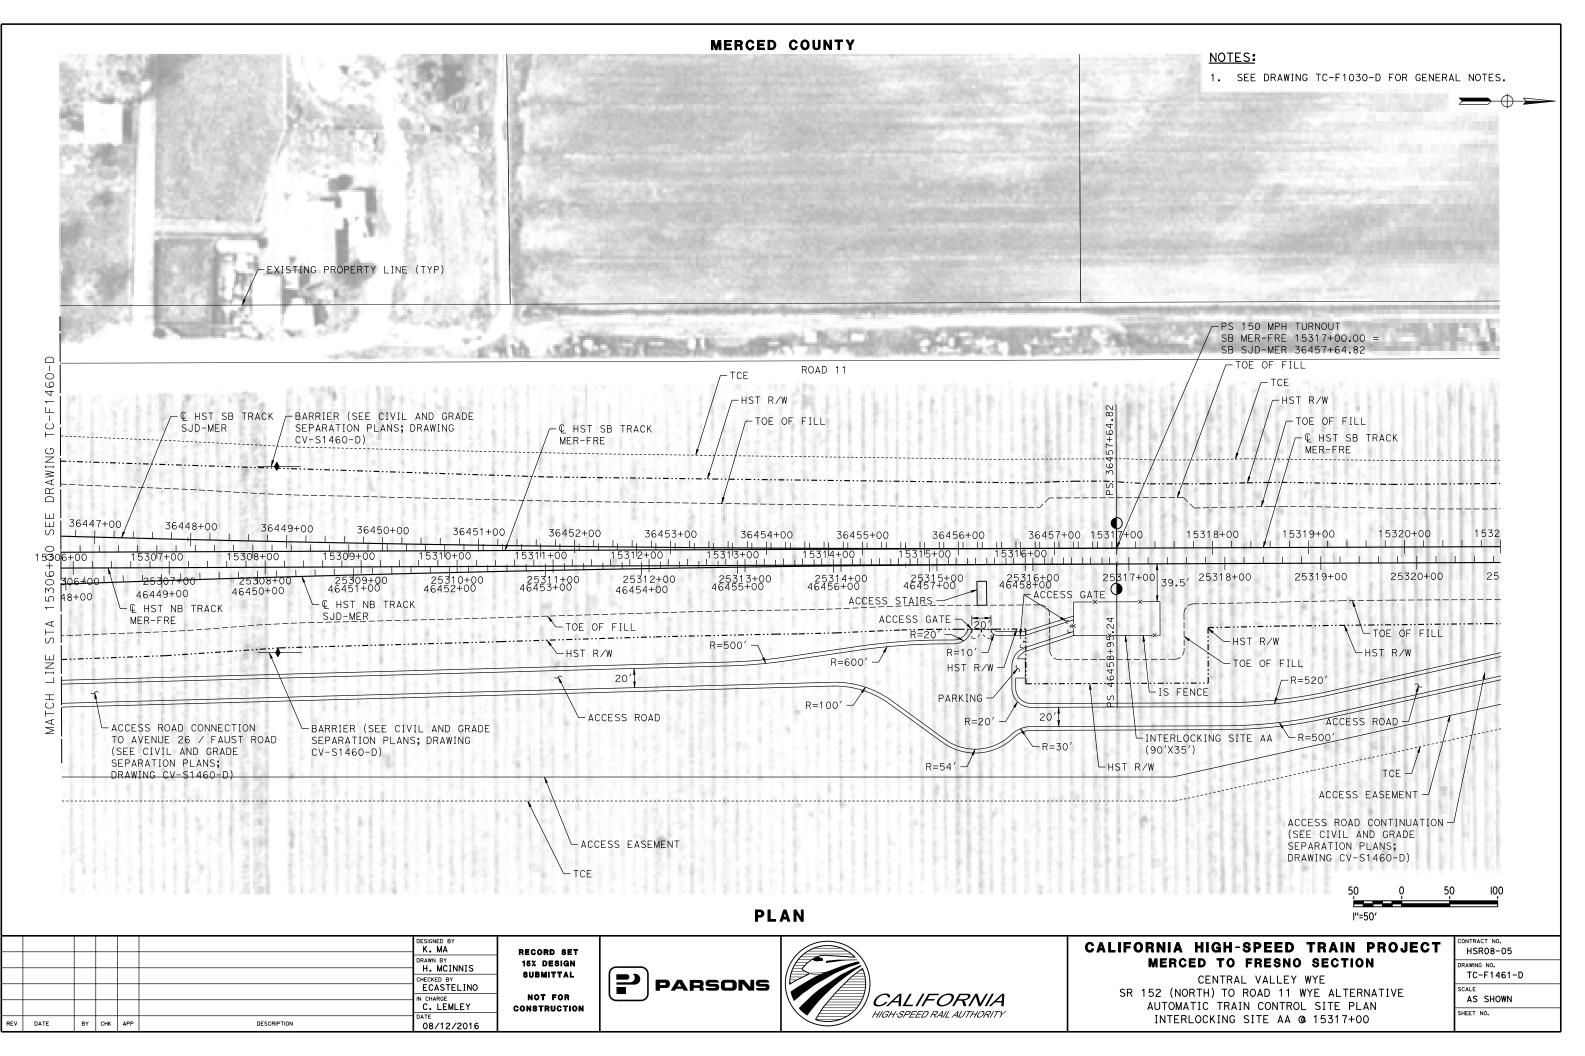

| SR 15                              |





·201619:54 MF-TC-F120



5-201619:55 MF-TC-F



HG-201620:22 MF-TC-F121



NOTES: 1. SEE DRAWING TC-F1030-D FOR GENERAL NOTES. Æ -EXISTING PROPERTY LINE (TYP) TCE - ROADWAY R/W \*\*\*\* -BERENDA P.L. CONFLICT ID# JVC-120 -BARRIER (SEE CIVIL AND GRADE SEPARATION PLANS; DRAWING CV-S1220-D) - ACCESS EASEMEN HST R/W - TOE OF FILL -€ HST NB TRACK SJD-FRE - € HST SB TRACK SJD-FRE 6528+00 6529+00 6530+00 653 - TOF OF -HST R/W 50 l''=50' ONTRACT NO. CALIFORNIA HIGH-SPEED TRAIN PROJECT HSR08-05 MERCED TO FRESNO SECTION RAWING NO. TC-F1220-D CENTRAL VALLEY WYE CALE SR 152 (NORTH) TO ROAD 11 WYE ALTERNATIVE AS SHOWN AUTOMATIC TRAIN CONTROL SITE PLAN SHEET NO. INTERLOCKING SITE B @ 6524+00



14-AUG-201607:13 MF-TC-F126





12-AUG-201619:57 MF-TC-F







611:01 MF-TC-F1472

226 12-AU

|     |                  |            |            |      |                                          |                                                   |                       |                                                                             |                                       |                                                                | MERCED        | COUNTY      |                              |                     |                    |
|-----|------------------|------------|------------|------|------------------------------------------|---------------------------------------------------|-----------------------|-----------------------------------------------------------------------------|-------------