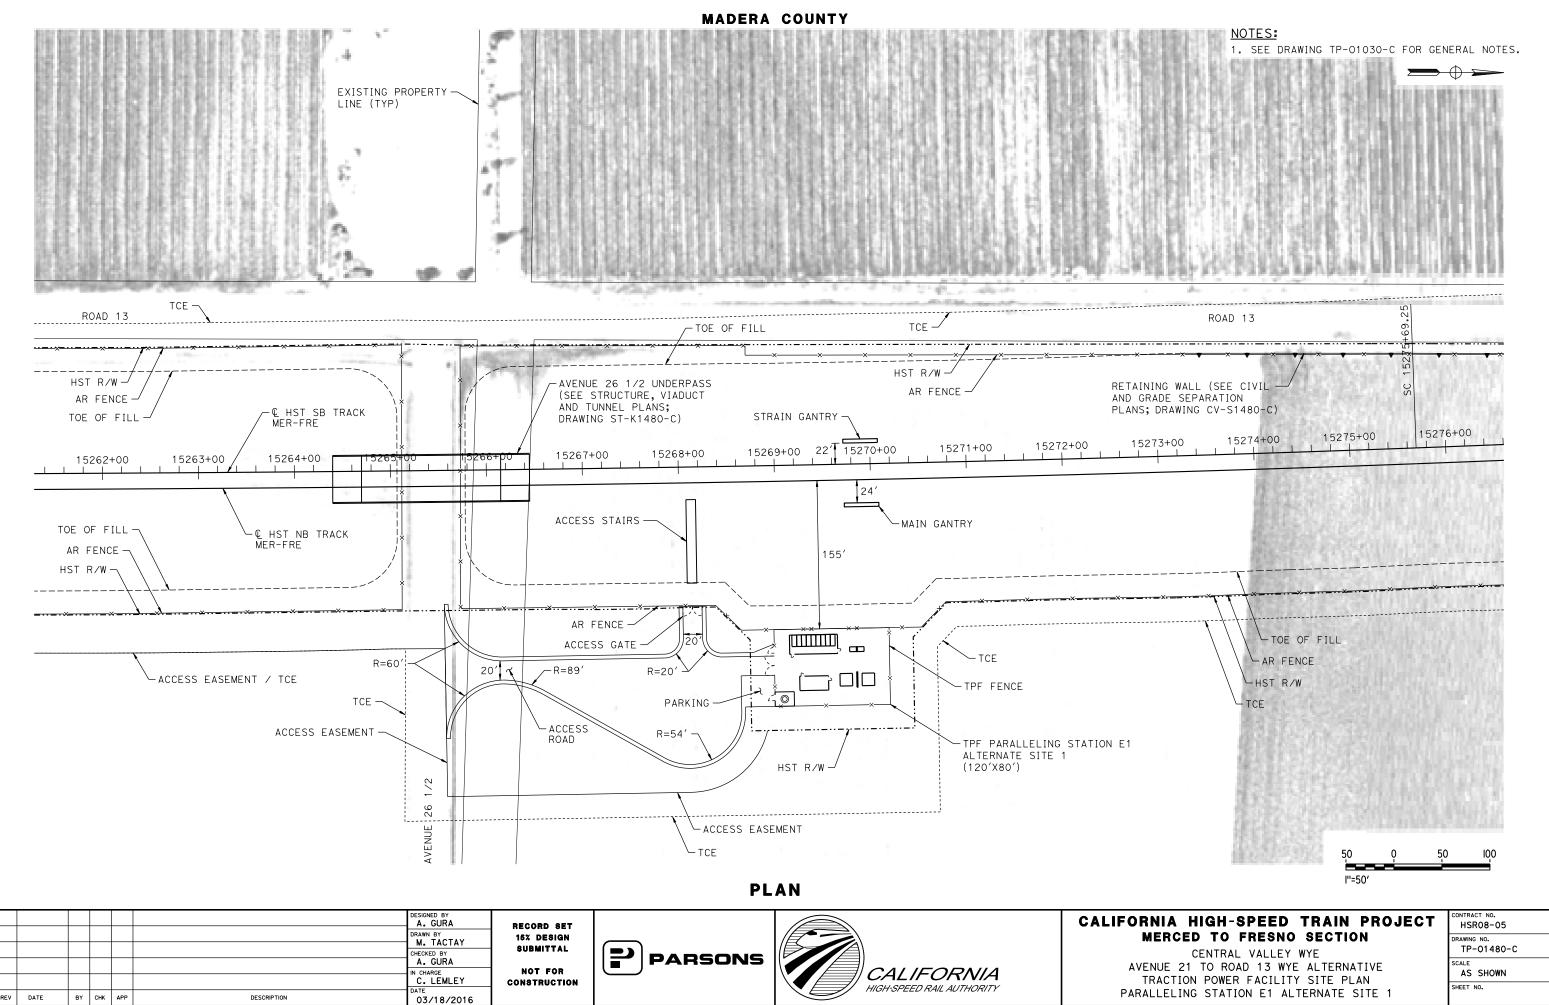

| 15004+00                          |
| TOE OF FILL<br>AR FENCE<br>HST R/W                                                                       |                                   |
| TOE OF FILL<br>HST R/W<br>TCE                                                                            |                                   |
| TOE OF FILL<br>AR FENCE<br>HST R/W<br>TCE<br>50 0 50<br> "=50'                                           |                                   |
| TOE OF FILL<br>AR FENCE<br>HST R/W<br>TCE<br>50 0 50                                                     |                                   |
| TOE OF FILL<br>AR FENCE<br>HST R/W<br>TCE<br>50 0 50<br> "=50'<br>FORNIA HIGH-SPEED TRAIN PROJECT        | 0 100<br>CONTRACT NO.<br>HSR08-05 |





18-MAR-201610:26 MF-TP-

MERCED COUNTY

# UTILITY EASEMENT / TCE –

REV



|      |      |     |     |             | A. GURA<br>DRAWN BY<br>M. TACTAY<br>CHECKED BY | RECORD SET<br>15% design<br>Submittal |         |                                         | CALIFORM            |
|------|------|-----|-----|-------------|------------------------------------------------|---------------------------------------|---------|-----------------------------------------|---------------------|
|      |      |     |     |             | A. GURA<br>IN CHARGE<br>C. LEMLEY<br>DATE      | NOT FOR<br>Construction               | PARSONS | CALIFORNIA<br>HIGH-SPEED RAIL AUTHORITY | AVEN<br>TR<br>PARAL |
| DATE | BY C | СНК | арр | DESCRIPTION | 03/18/2016                                     |