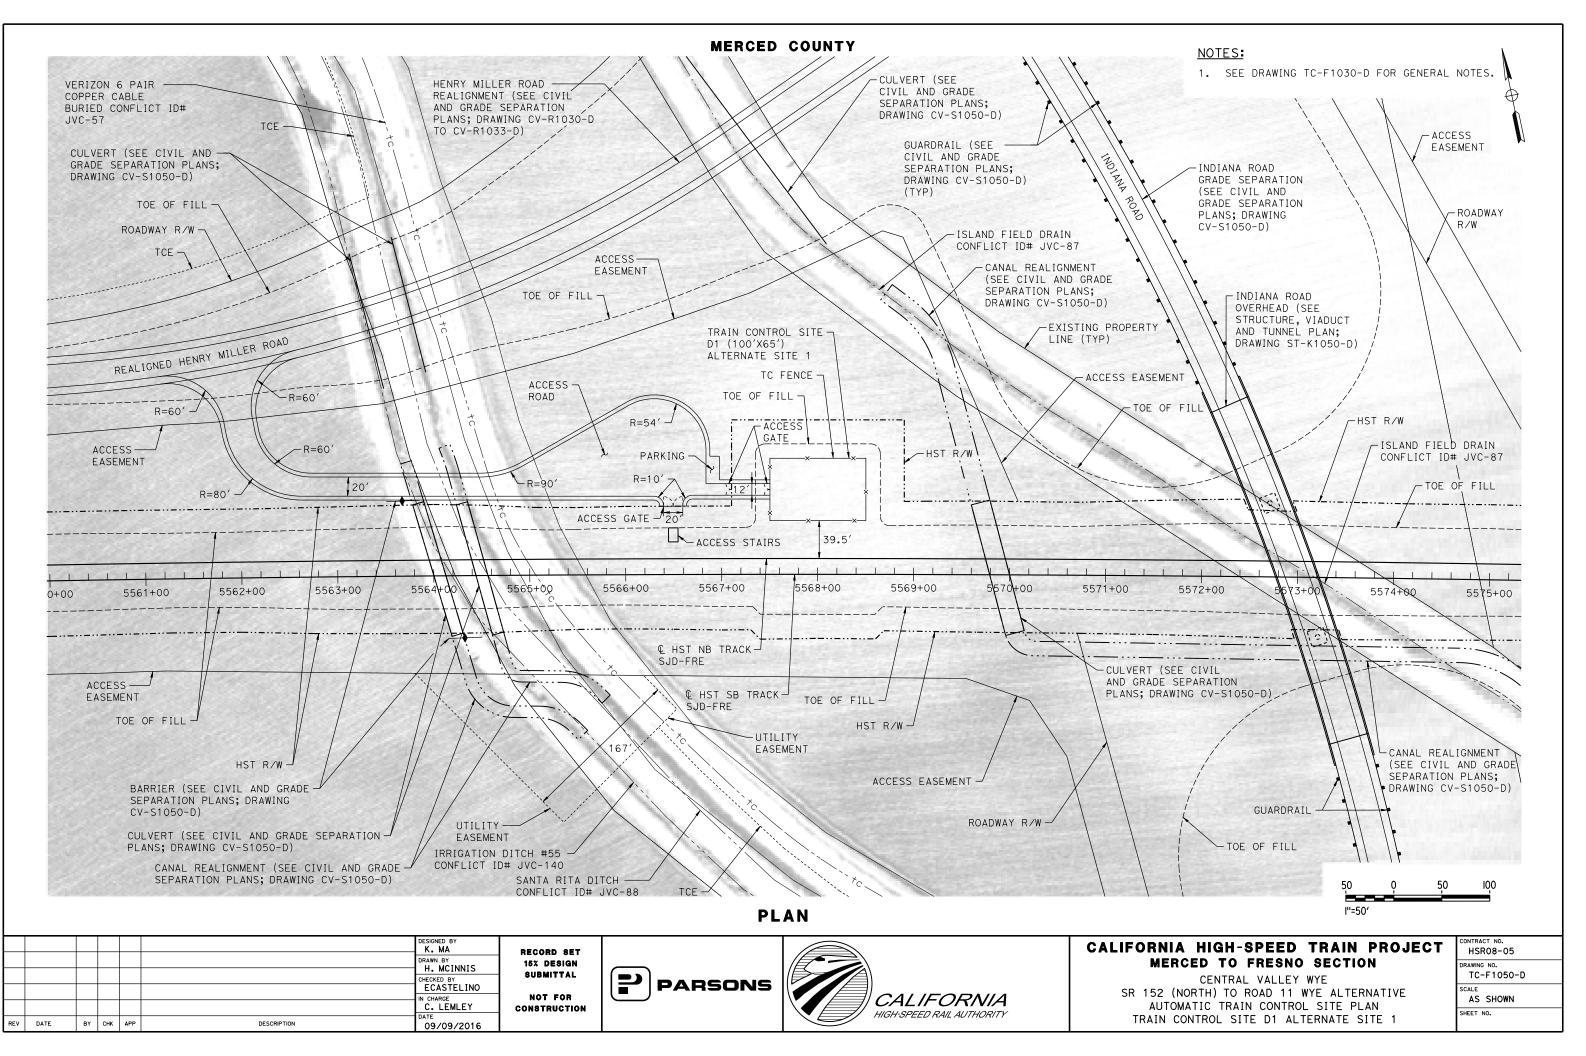

|                                        | HIGH-SF                 | PEED RAIL AUTHORITY | STANDA                                 |

15-AUG-201618:53 MF-CO-F

23101

<u>NOTES</u> 1. SEE DRAWING CO-F1010-D FOR GENERAL NOTES. ACCESS ROAD CONTINUATION -(SEE CIVIL AND GRADE SEPARATION PLANS; DRAWING CV-S1500-D) ACCESS EASEMENT TCE · ACCESS ROAD -20' HST R/W TOE OF FILL -ATHLONE ROAD (EXIST) 15517-15516+00 15515+00 15514+00 - ATHLONE ROAD REALIGNMENT (SEE CIVIL AND GRADE SEPARATION PLANS; DRAWINGS CV-S1490-D N )) TO CV-S1500-D) 50 100 l"=50' ONTRACT NO. RNIA HIGH-SPEED TRAIN PROJECT HSR08-05 MERCED TO FRESNO SECTION RAWING NO. CO-F1500-D CENTRAL VALLEY WYE CALE 52 (NORTH) TO ROAD 11 WYE ALTERNATIVE AS SHOWN COMMUNICATIONS SYSTEM SITE PLAN SHEET NO. LONE RADIO SITE MF 6 ALTERNATE SITE 2





P-201610:11 MF-TC-F1050-L

01-SFP-201610:



12-AUG-201619:52 MF-TC-F

12-AUG-201



MADERA COUNTY







12-AUG-201610:54 MF-TC-F

MADERA COUNTY

| ACCESS ROAD CONTINUATION<br>(SEE CIVIL AND GRADE<br>SEPARATION PLANS;<br>DRAWING CV-S1150-D)<br>HST F<br>ACCESS ROAD<br>TOE OF FILL<br>20'<br>36147+00<br>36148+00<br>36149+00<br>36149+00<br>6149+00<br>6149+00<br>6150+00