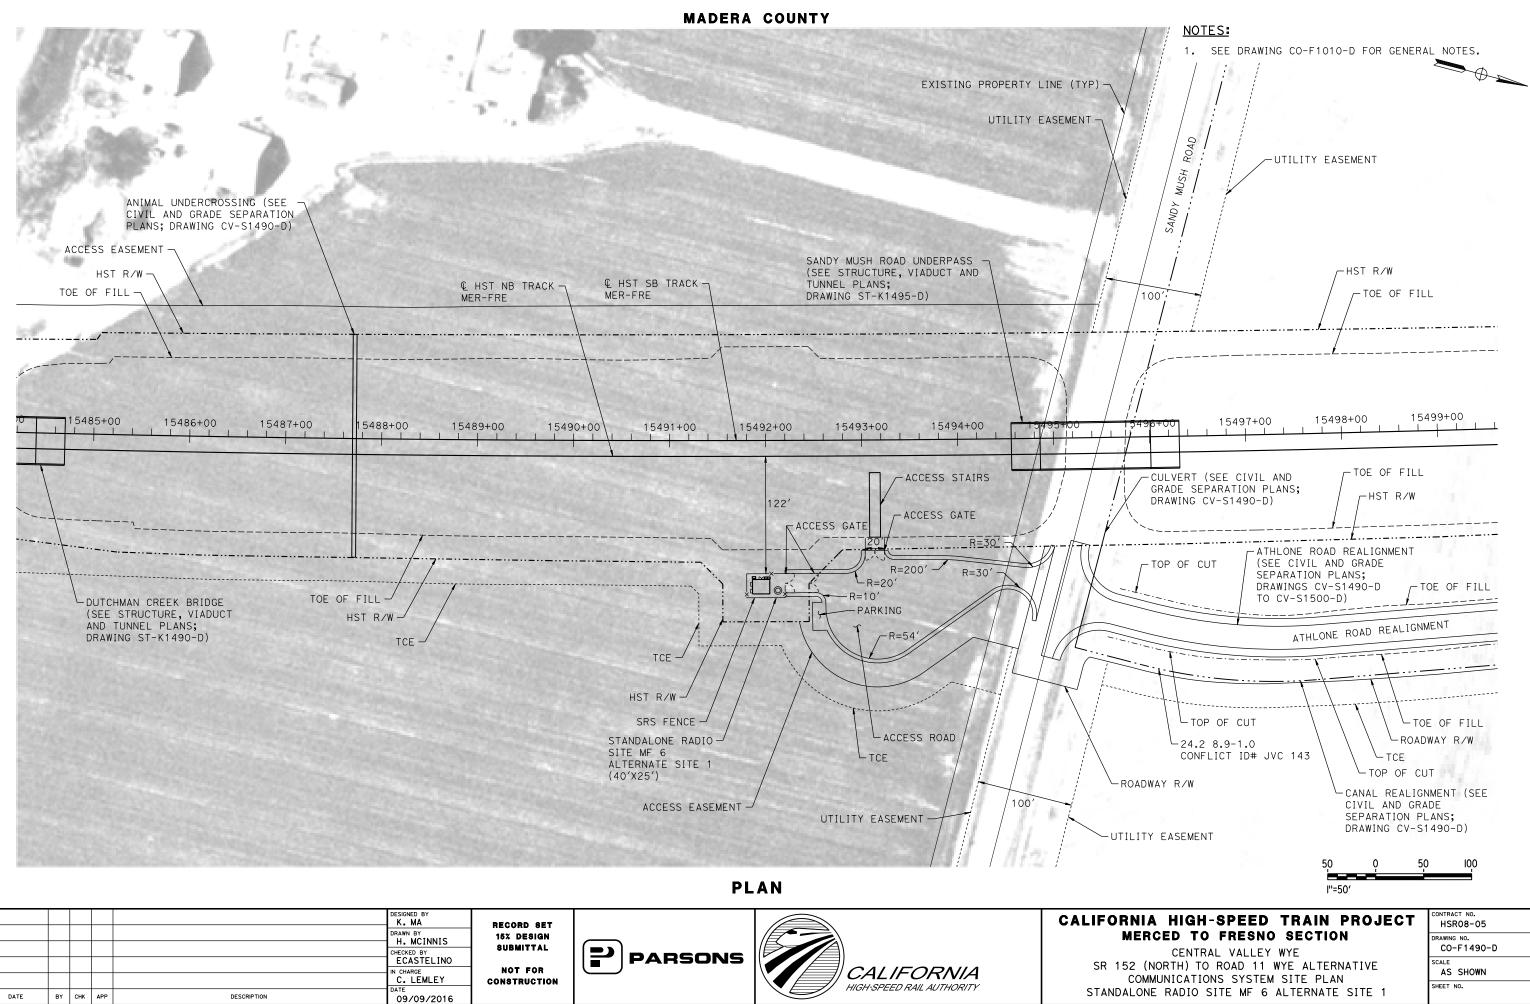

|   |
| I"=50'                                                                                          |   |
| NIA HIGH-SPEED TRAIN PROJECT                                                                    |   |
| AERCED TO FRESNO SECTION<br>CENTRAL VALLEY WYE                                                  |   |
| CENTRAL VALLET WYE<br>52 (NORTH) TO ROAD 11 WYE ALTERNATIVE<br>RACTION POWER FACILITY SITE PLAN |   |
| LLELING STATION D4 ALTERNATE SITE 2                                                             |   |





14-AUG-201607:14 MF

.



RFV



14-AUG-201607:1







26 30-AUG





-201607:08 MF-CO-F11

יסה 14-∆



1007-00 MF CO F110

14-AUG





14-AUG-201607:10 MF-CO-F1250



4-AUG-201607:10 MF-CO-F1

....





-1607:11 ME-CO-E1460-

14-AUG-2



|  | DRAWN BY<br>H. MCINNIS<br>CHECKED BY<br>ECASTELINO<br>IN CHARGE<br>C. LEMLEY<br>DATE<br>09/09/2016 | 152 DESIGN<br>Submittal<br>Not for<br>Construction | PARSONS | CALIFORNIA<br>HIGH-SPEED RAIL AUTHORITY | MERCED 1<br>CEN<br>SR 152 (NORTH)<br>COMMUNICAT<br>STANDALONE RADIO |
|--|----------------------------------------------------------------------------------------------------|----------------------------------------------------|---------|-----------------------------------------|---------------------------------------------------------------------|
|  |                                                                                                    |                                                    |         |                                         |