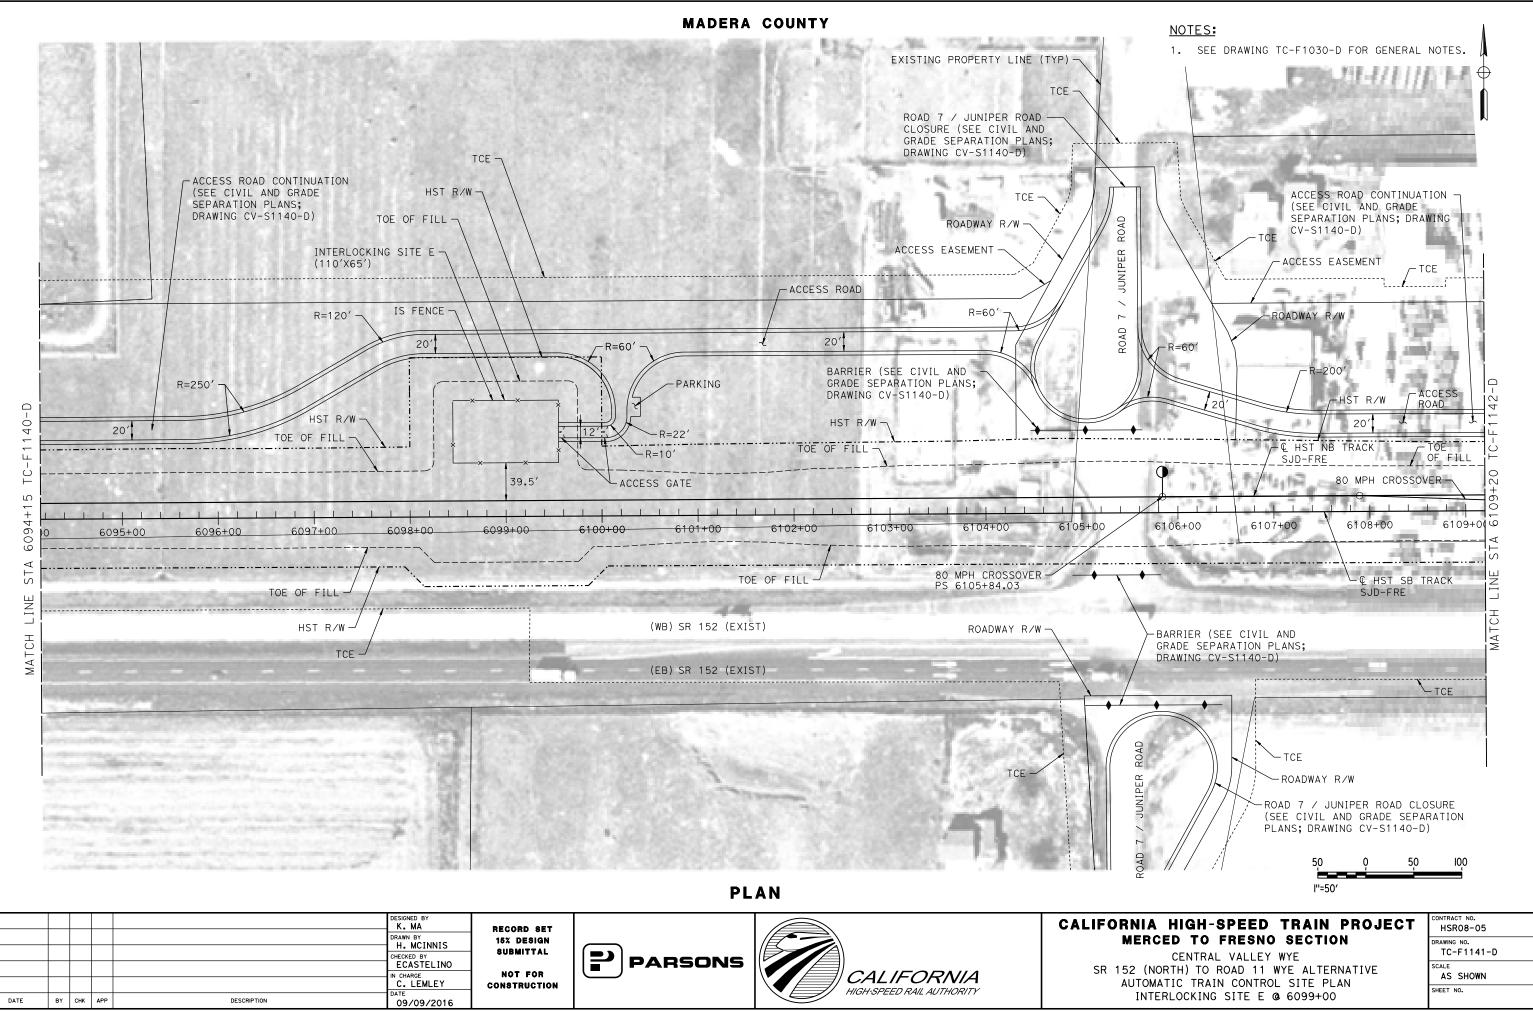

|

15-AUG-201618:53 MF-CO-F

23101

<u>NOTES</u> 1. SEE DRAWING CO-F1010-D FOR GENERAL NOTES. ACCESS ROAD CONTINUATION -(SEE CIVIL AND GRADE SEPARATION PLANS; DRAWING CV-S1500-D) ACCESS EASEMENT TCE · ACCESS ROAD -20' HST R/W TOE OF FILL -ATHLONE ROAD (EXIST) 15517-15516+00 15515+00 15514+00 - ATHLONE ROAD REALIGNMENT (SEE CIVIL AND GRADE SEPARATION PLANS; DRAWINGS CV-S1490-D N )) TO CV-S1500-D) 50 100 l"=50' ONTRACT NO. RNIA HIGH-SPEED TRAIN PROJECT HSR08-05 MERCED TO FRESNO SECTION RAWING NO. CO-F1500-D CENTRAL VALLEY WYE CALE 52 (NORTH) TO ROAD 11 WYE ALTERNATIVE AS SHOWN COMMUNICATIONS SYSTEM SITE PLAN SHEET NO. LONE RADIO SITE MF 6 ALTERNATE SITE 2





P-201610:11 MF-TC-F1050-L

01-SFP-201610:



12-AUG-201619:52 MF-TC-F

12-AUG-201



MADERA COUNTY







12-AUG-201610:54 MF-TC-F

MADERA COUNTY

| ACCESS ROAD CONTINUATION<br>(SEE CIVIL AND GRADE<br>SEPARATION PLANS;<br>DRAWING CV-S1150-D)<br>HST F<br>ACCESS ROAD<br>TOE OF FILL<br>20'<br>36147+00<br>36148+00<br>36149+00<br>36149+00<br>6149+00<br>6149+00<br>6150+00