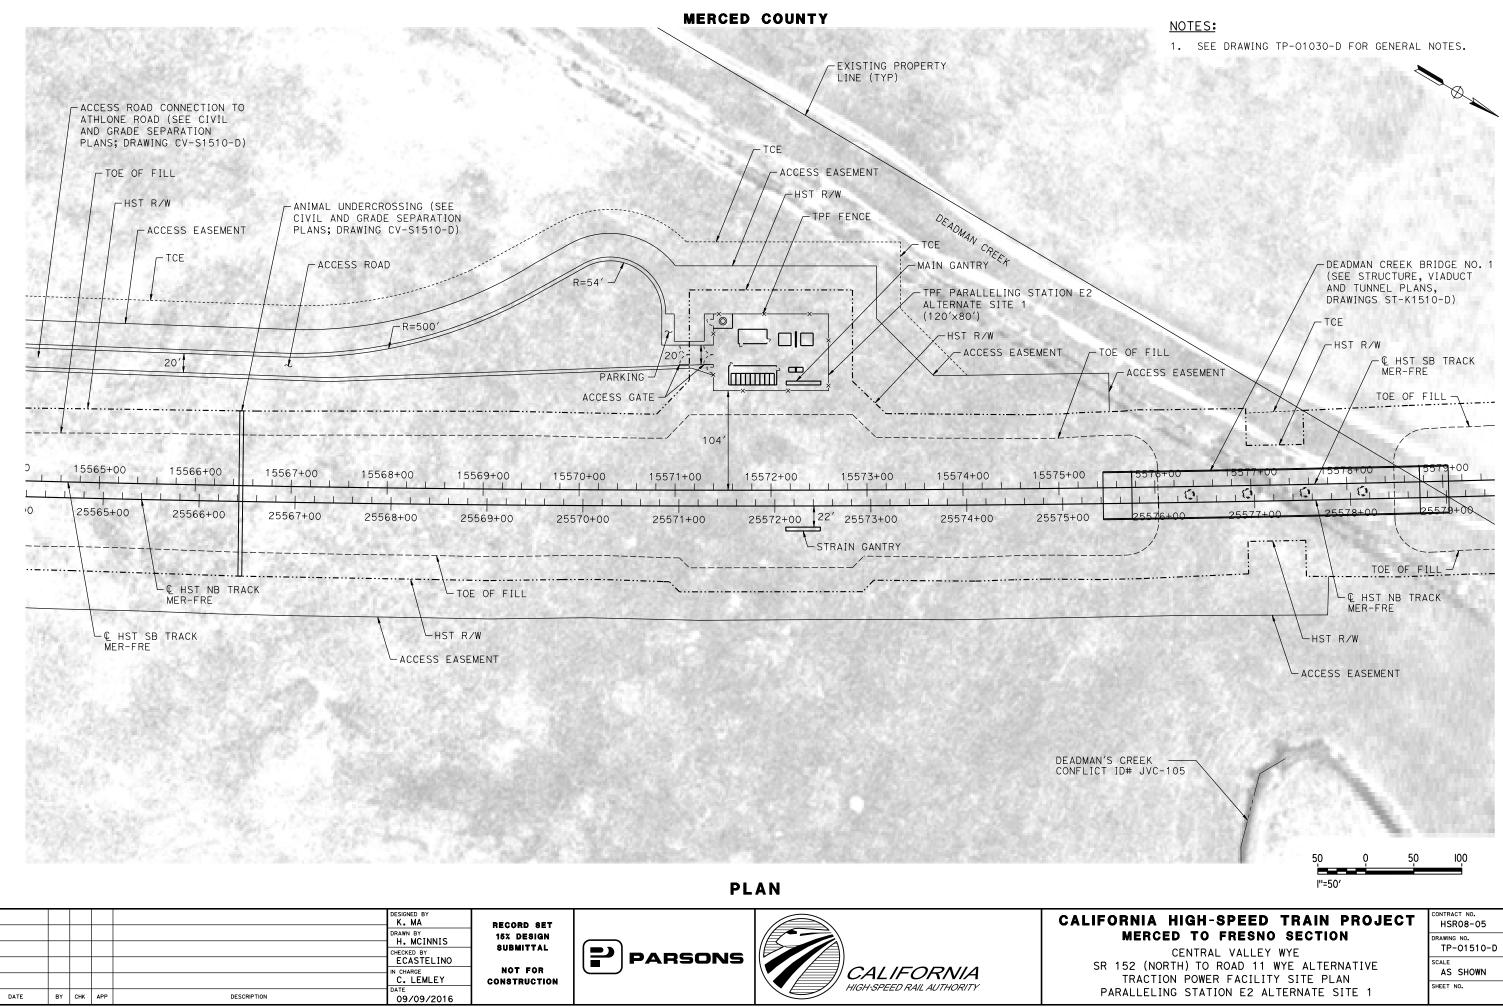

|   |
| UTILITY EASEMENT                                                                                |   |
| 50 0 50 100                                                                                     |   |
| I"=50'                                                                                          |   |
| NIA HIGH-SPEED TRAIN PROJECT                                                                    |   |
| AERCED TO FRESNO SECTION<br>CENTRAL VALLEY WYE                                                  |   |
| CENTRAL VALLET WYE<br>52 (NORTH) TO ROAD 11 WYE ALTERNATIVE<br>RACTION POWER FACILITY SITE PLAN |   |
| LLELING STATION D4 ALTERNATE SITE 2                                                             |   |





14-AUG-201607:14 MF

.



RFV



14-AUG-201607:1







26 30-AUG





-201607:08 MF-CO-F11

יסה 14-∆



1007-00 MF CO F110

14-AUG





14-AUG-201607:10 MF-CO-F1250



4-AUG-201607:10 MF-CO-F1

....





-1607:11 ME-CO-E1460-

14-AUG-2



|  | DRAWN BY<br>H. MCINNIS<br>CHECKED BY<br>ECASTELINO<br>IN CHARGE<br>C. LEMLEY<br>DATE<br>09/09/2016 | 152 DESIGN<br>Submittal<br>Not for<br>Construction | PARSONS | CALIFORNIA<br>HIGH-SPEED RAIL AUTHORITY | MERCED 1<br>CEN<br>SR 152 (NORTH)<br>COMMUNICAT<br>STANDALONE RADIO |
|--|----------------------------------------------------------------------------------------------------|----------------------------------------------------|---------|-----------------------------------------|---------------------------------------------------------------------|
|  |