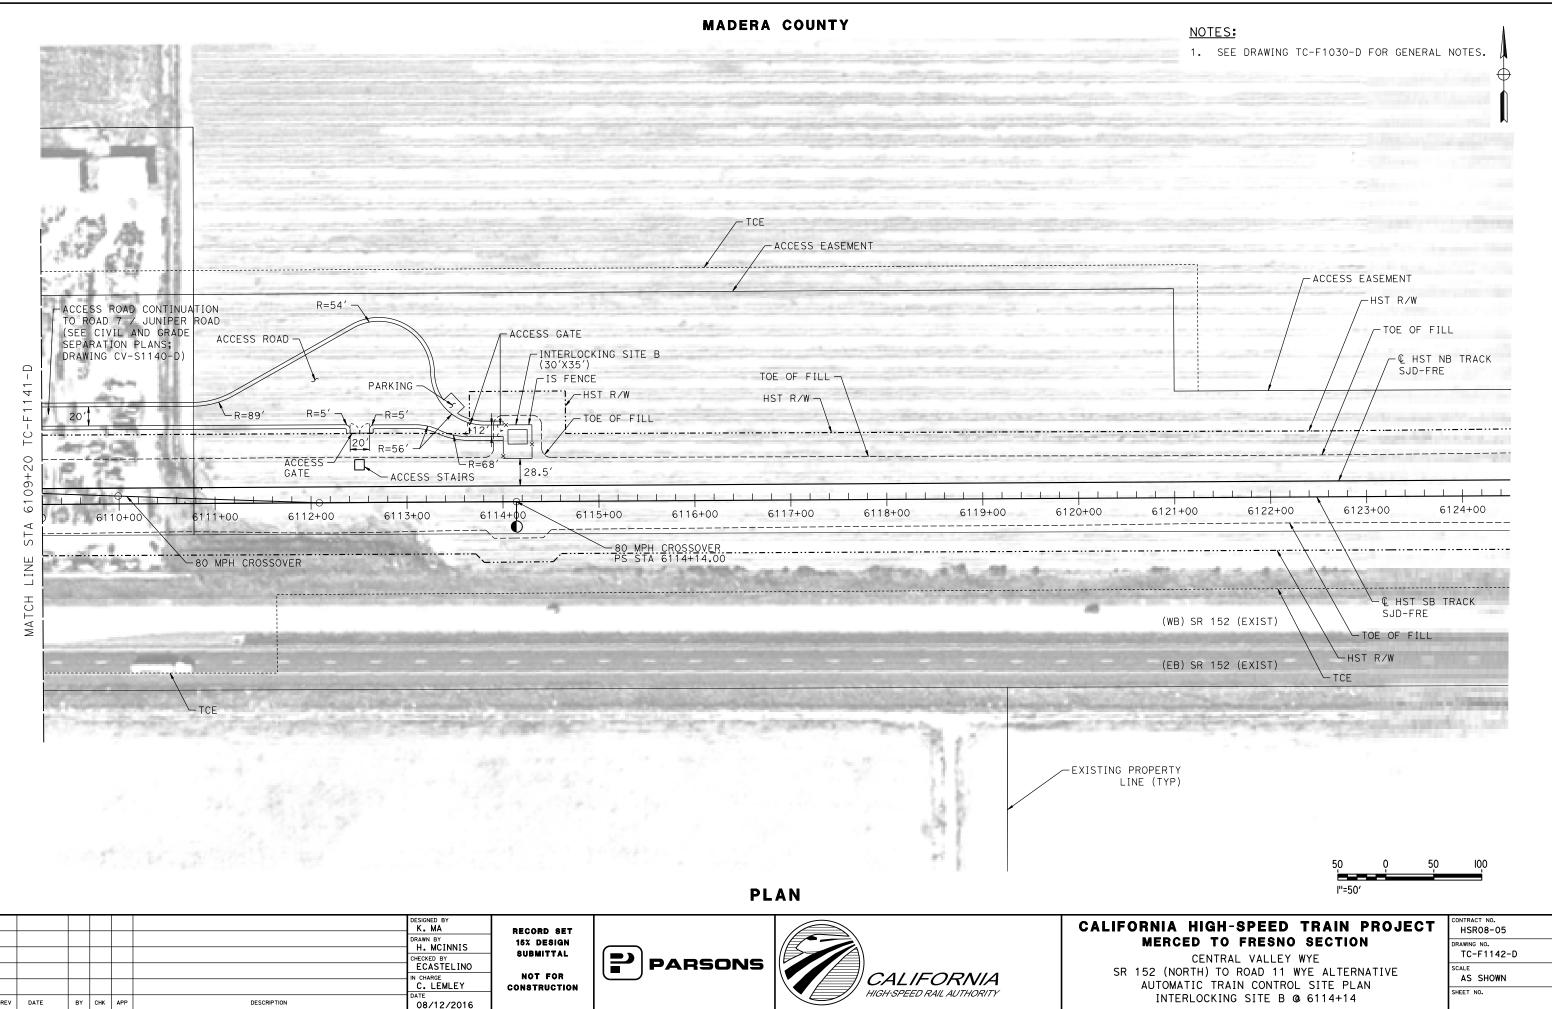

|

15-AUG-201618:53 MF-CO-F

23101

<u>NOTES</u> 1. SEE DRAWING CO-F1010-D FOR GENERAL NOTES. ACCESS ROAD CONTINUATION -(SEE CIVIL AND GRADE SEPARATION PLANS; DRAWING CV-S1500-D) ACCESS EASEMENT TCE · ACCESS ROAD -20' HST R/W TOE OF FILL -ATHLONE ROAD (EXIST) 15517-15516+00 15515+00 15514+00 - ATHLONE ROAD REALIGNMENT (SEE CIVIL AND GRADE SEPARATION PLANS; DRAWINGS CV-S1490-D N )) TO CV-S1500-D) 50 100 l"=50' ONTRACT NO. RNIA HIGH-SPEED TRAIN PROJECT HSR08-05 MERCED TO FRESNO SECTION RAWING NO. CO-F1500-D CENTRAL VALLEY WYE CALE 52 (NORTH) TO ROAD 11 WYE ALTERNATIVE AS SHOWN COMMUNICATIONS SYSTEM SITE PLAN SHEET NO. LONE RADIO SITE MF 6 ALTERNATE SITE 2





P-201610:11 MF-TC-F1050-L

01-SFP-201610:



12-AUG-201619:52 MF-TC-F

12-AUG-201



MADERA COUNTY







12-AUG-201610:54 MF-TC-F

MADERA COUNTY

| ACCESS ROAD CONTINUATION<br>(SEE CIVIL AND GRADE<br>SEPARATION PLANS;<br>DRAWING CV-S1150-D)<br>HST F<br>ACCESS ROAD<br>TOE OF FILL<br>20'<br>36147+00<br>36148+00<br>36149+00<br>36149+00<br>6149+00<br>6149+00<br>6150+00