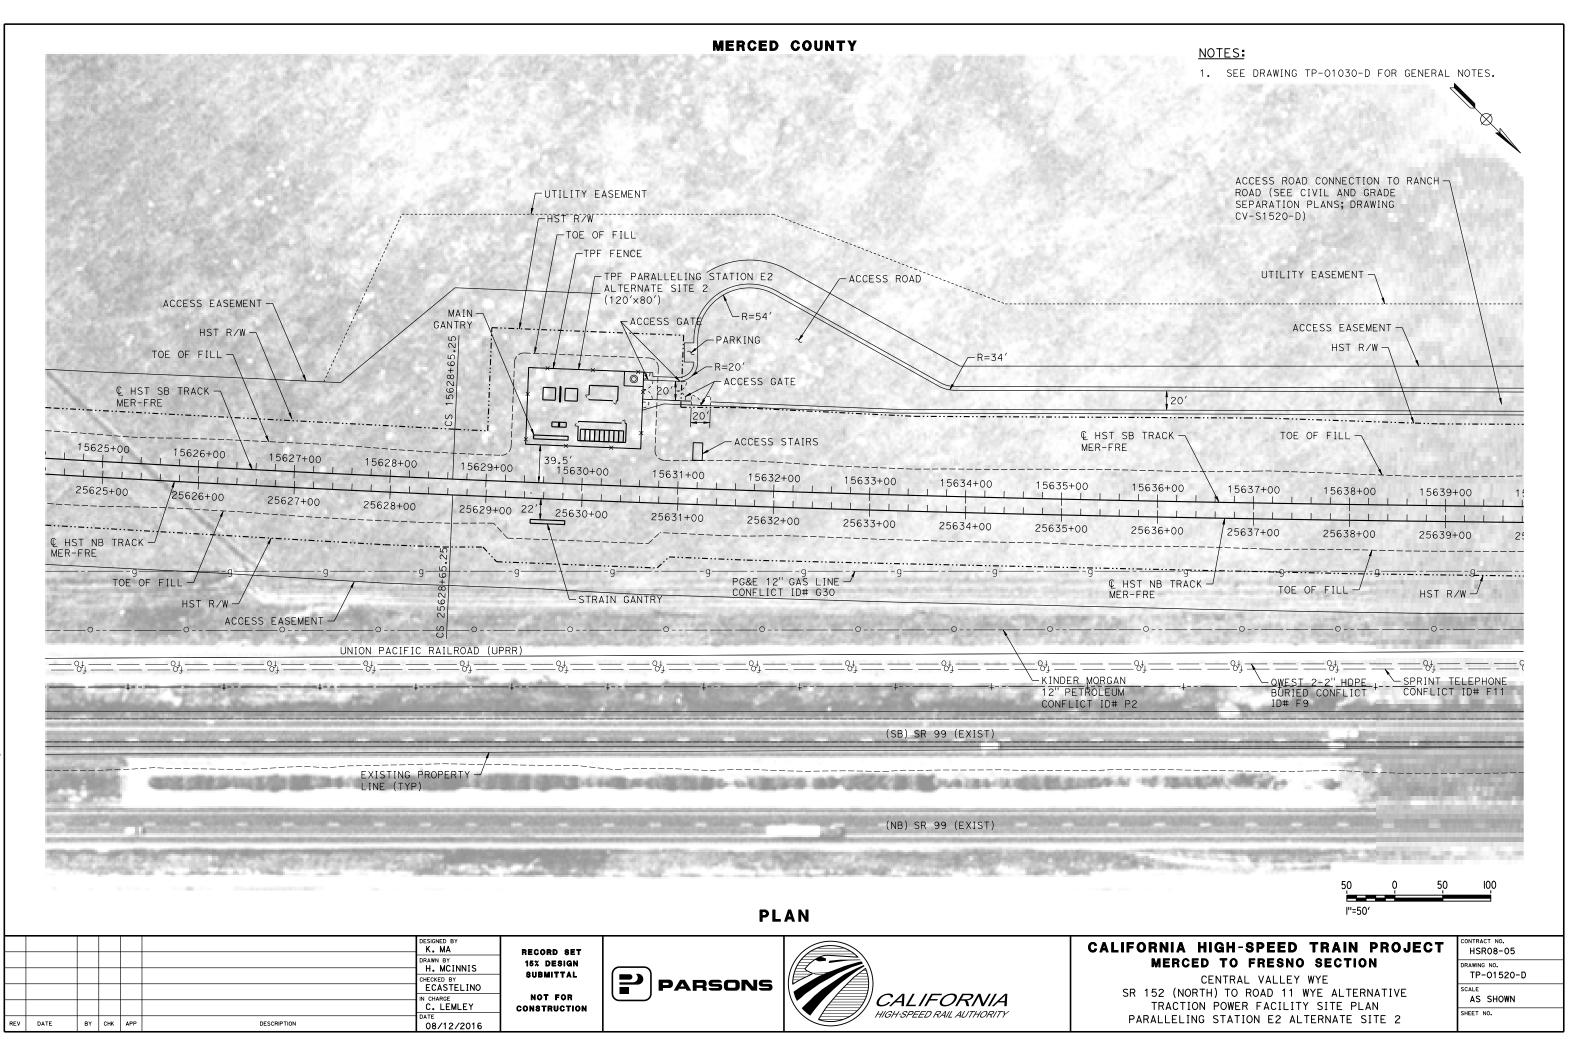

|   |
| UTILITY EASEMENT                                                                                |   |
| 50 0 50 100                                                                                     |   |
| I"=50'                                                                                          |   |
| NIA HIGH-SPEED TRAIN PROJECT                                                                    |   |
| AERCED TO FRESNO SECTION<br>CENTRAL VALLEY WYE                                                  |   |
| CENTRAL VALLET WYE<br>52 (NORTH) TO ROAD 11 WYE ALTERNATIVE<br>RACTION POWER FACILITY SITE PLAN |   |
| LLELING STATION D4 ALTERNATE SITE 2                                                             |   |





14-AUG-201607:14 MF

.



RFV



14-AUG-201607:1







26 30-AUG





-201607:08 MF-CO-F11

יסה 14-∆



1007-00 MF CO F110

14-AUG





14-AUG-201607:10 MF-CO-F1250



4-AUG-201607:10 MF-CO-F1

....





-1607:11 ME-CO-E1460-

14-AUG-2



|  | DRAWN BY<br>H. MCINNIS<br>CHECKED BY<br>ECASTELINO<br>IN CHARGE<br>C. LEMLEY<br>DATE<br>09/09/2016 | 152 DESIGN<br>Submittal<br>Not for<br>Construction | PARSONS | CALIFORNIA<br>HIGH-SPEED RAIL AUTHORITY | MERCED 1<br>CEN<br>SR 152 (NORTH)<br>COMMUNICAT<br>STANDALONE RADIO |
|--|----------------------------------------------------------------------------------------------------|----------------------------------------------------|---------|-----------------------------------------|---------------------------------------------------------------------|
|  |