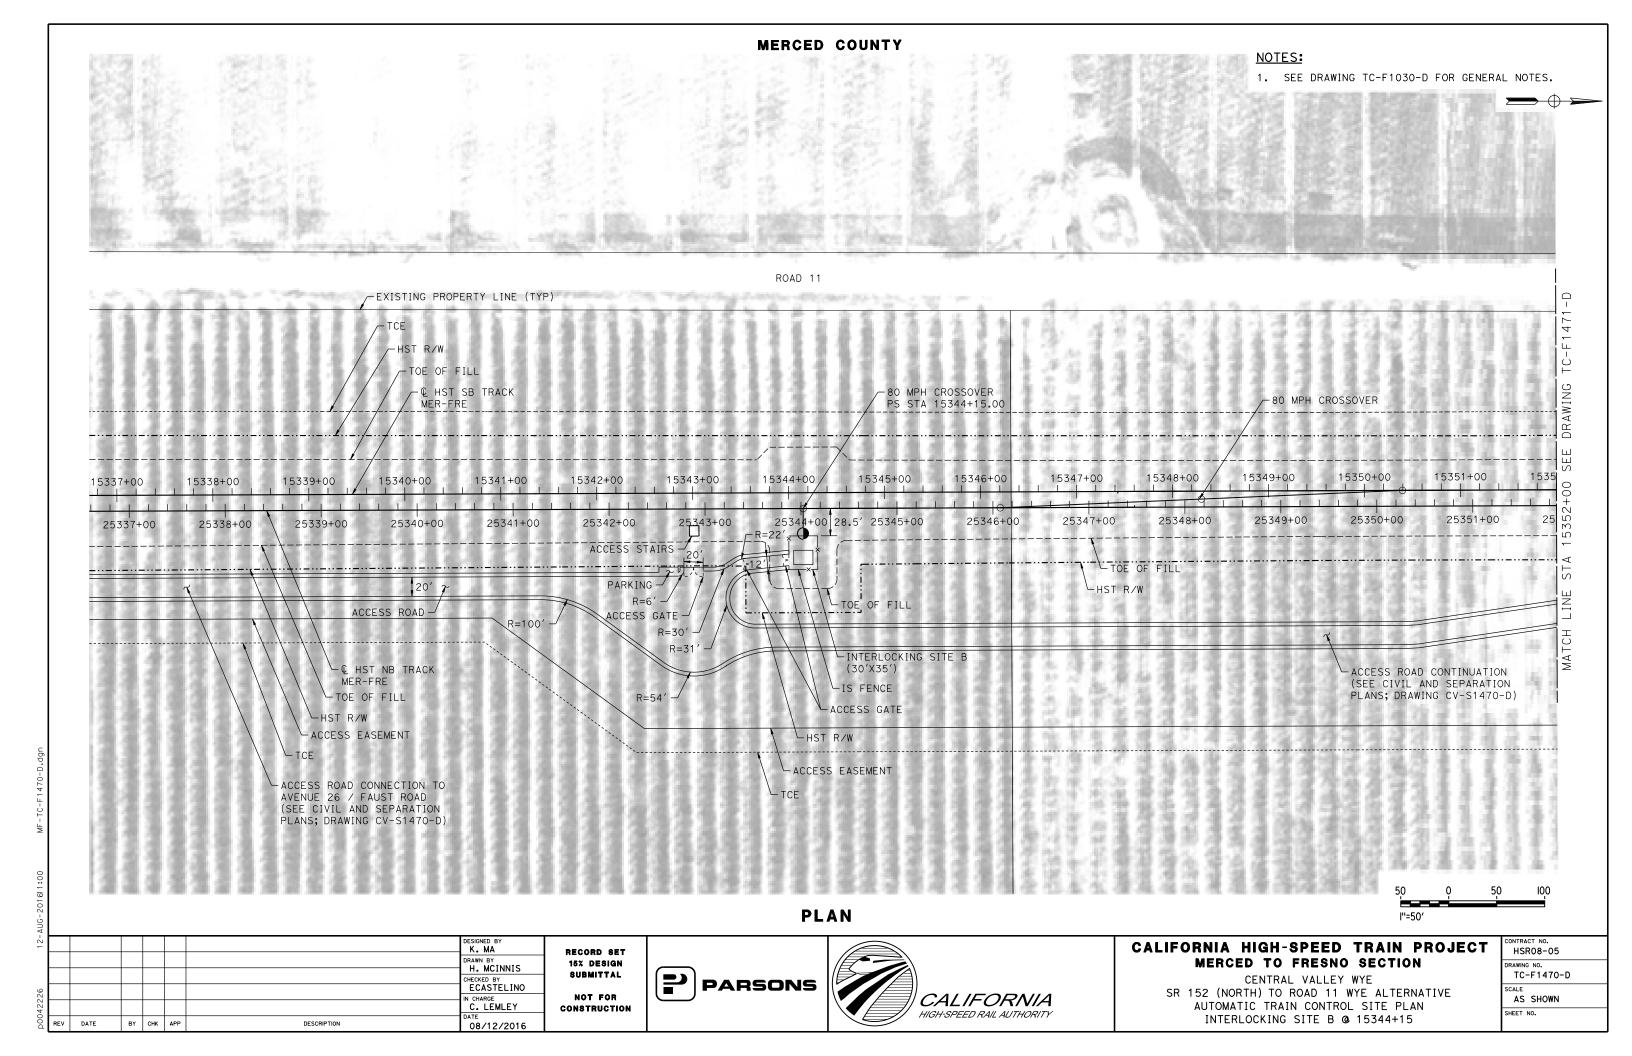

| SR 15                              |





·201619:54 MF-TC-F120



5-201619:55 MF-TC-F



HG-201620:22 MF-TC-F121



NOTES: 1. SEE DRAWING TC-F1030-D FOR GENERAL NOTES. Æ -EXISTING PROPERTY LINE (TYP) TCE - ROADWAY R/W \*\*\*\* -BERENDA P.L. CONFLICT ID# JVC-120 -BARRIER (SEE CIVIL AND GRADE SEPARATION PLANS; DRAWING CV-S1220-D) - ACCESS EASEMEN HST R/W - TOE OF FILL -€ HST NB TRACK SJD-FRE - € HST SB TRACK SJD-FRE 6528+00 6529+00 6530+00 653 - TOF OF -HST R/W 50 l''=50' ONTRACT NO. CALIFORNIA HIGH-SPEED TRAIN PROJECT HSR08-05 MERCED TO FRESNO SECTION RAWING NO. TC-F1220-D CENTRAL VALLEY WYE CALE SR 152 (NORTH) TO ROAD 11 WYE ALTERNATIVE AS SHOWN AUTOMATIC TRAIN CONTROL SITE PLAN SHEET NO. INTERLOCKING SITE B @ 6524+00



14-AUG-201607:13 MF-TC-F126





12-AUG-201619:57 MF-TC-F







611:01 MF-TC-F1472

226 12-AU

|     |                  |            |            |      |                                          |                                                   |                       |                                                                             |                                       |                                                                | MERCED        | COUNTY      |                              |                     |                    |
|-----|------------------|------------|------------|------|------------------------------------------|---------------------------------------------------|-----------------------|-----------------------------------------------------------------------------|---------------------------------------|-