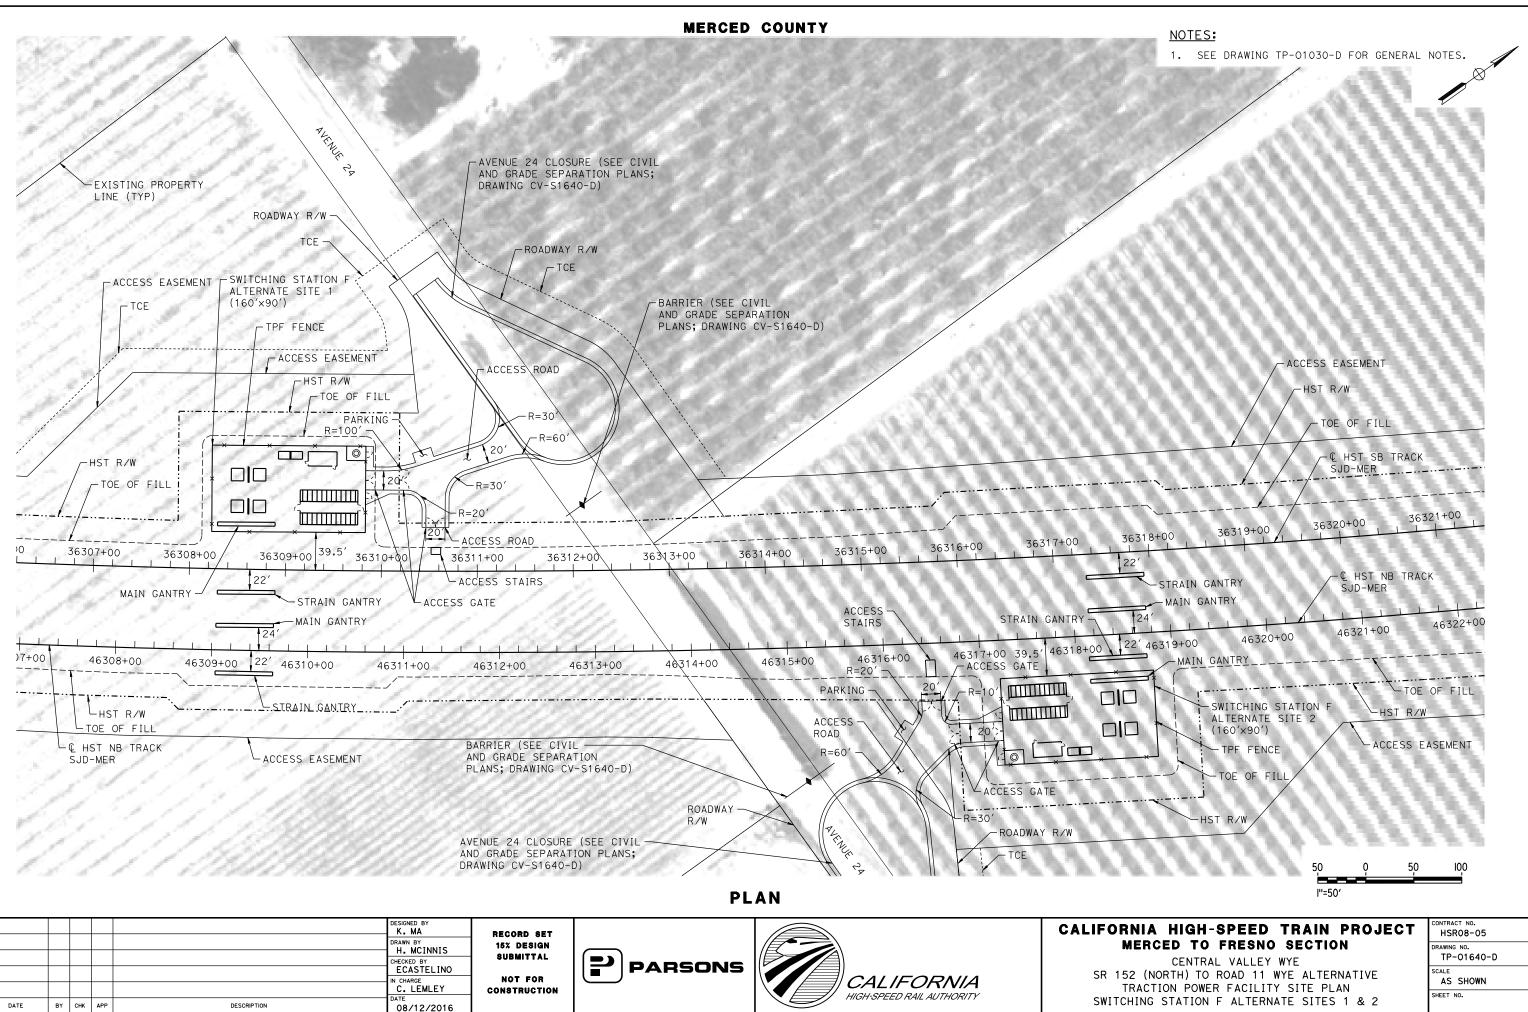

|   |
| UTILITY EASEMENT                                                                                |   |
| 50 0 50 100                                                                                     |   |
| I"=50'                                                                                          |   |
| NIA HIGH-SPEED TRAIN PROJECT                                                                    |   |
| AERCED TO FRESNO SECTION<br>CENTRAL VALLEY WYE                                                  |   |
| CENTRAL VALLET WYE<br>52 (NORTH) TO ROAD 11 WYE ALTERNATIVE<br>RACTION POWER FACILITY SITE PLAN |   |
| LLELING STATION D4 ALTERNATE SITE 2                                                             |   |





14-AUG-201607:14 MF

.



RFV



14-AUG-201607:1







26 30-AUG





-201607:08 MF-CO-F11

יסה 14-∆



1007-00 MF CO F110

14-AUG





14-AUG-201607:10 MF-CO-F1250



4-AUG-201607:10 MF-CO-F1

....





-1607:11 ME-CO-E1460-

14-AUG-2



|  | DRAWN BY<br>H. MCINNIS<br>CHECKED BY<br>ECASTELINO<br>IN CHARGE<br>C. LEMLEY<br>DATE<br>09/09/2016 | 152 DESIGN<br>Submittal<br>Not for<br>Construction | PARSONS | CALIFORNIA<br>HIGH-SPEED RAIL AUTHORITY | MERCED 1<br>CEN<br>SR 152 (NORTH)<br>COMMUNICAT<br>STANDALONE RADIO |
|--|----------------------------------------------------------------------------------------------------|----------------------------------------------------|---------|-----------------------------------------|---------------------------------------------------------------------|
|  |