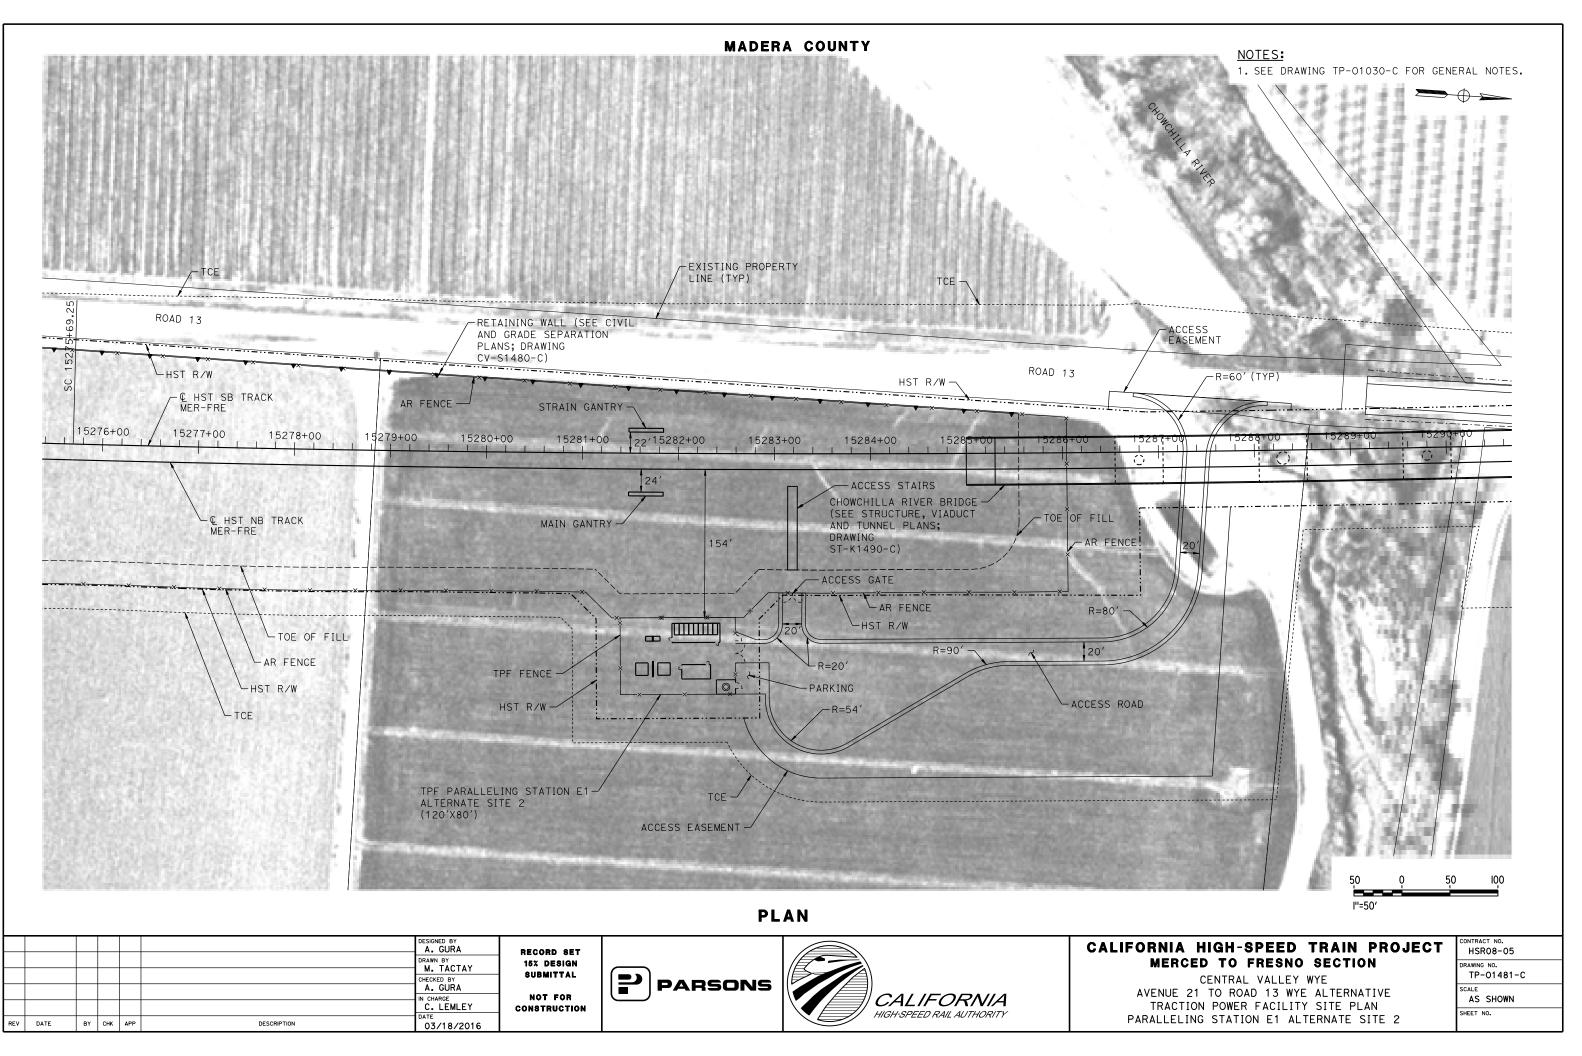

| 15004+00                          |
| TOE OF FILL<br>AR FENCE<br>HST R/W                                                                       |                                   |
| TOE OF FILL<br>HST R/W<br>TCE                                                                            |                                   |
| TOE OF FILL<br>AR FENCE<br>HST R/W<br>TCE<br>50 0 50<br> "=50'                                           |                                   |
| TOE OF FILL<br>AR FENCE<br>HST R/W<br>TCE<br>50 0 50                                                     |                                   |
| TOE OF FILL<br>AR FENCE<br>HST R/W<br>TCE<br>50 0 50<br> "=50'<br>FORNIA HIGH-SPEED TRAIN PROJECT        | 0 100<br>CONTRACT NO.<br>HSR08-05 |





18-MAR-201610:26 MF-TP-

MERCED COUNTY

# UTILITY EASEMENT / TCE –

REV



|      |      |     |     |             | A. GURA<br>DRAWN BY<br>M. TACTAY<br>CHECKED BY | RECORD SET<br>15% design<br>Submittal |         |                                         | CALIFORM            |
|------|------|-----|-----|-------------|------------------------------------------------|---------------------------------------|---------|-----------------------------------------|---------------------|
|      |      |     |     |             | A. GURA<br>IN CHARGE<br>C. LEMLEY<br>DATE      | NOT FOR<br>Construction               | PARSONS | CALIFORNIA<br>HIGH-SPEED RAIL AUTHORITY | AVEN<br>TR<br>PARAL |
| DATE | BY C | СНК | арр | DESCRIPTION | 03/18/2016                                     |