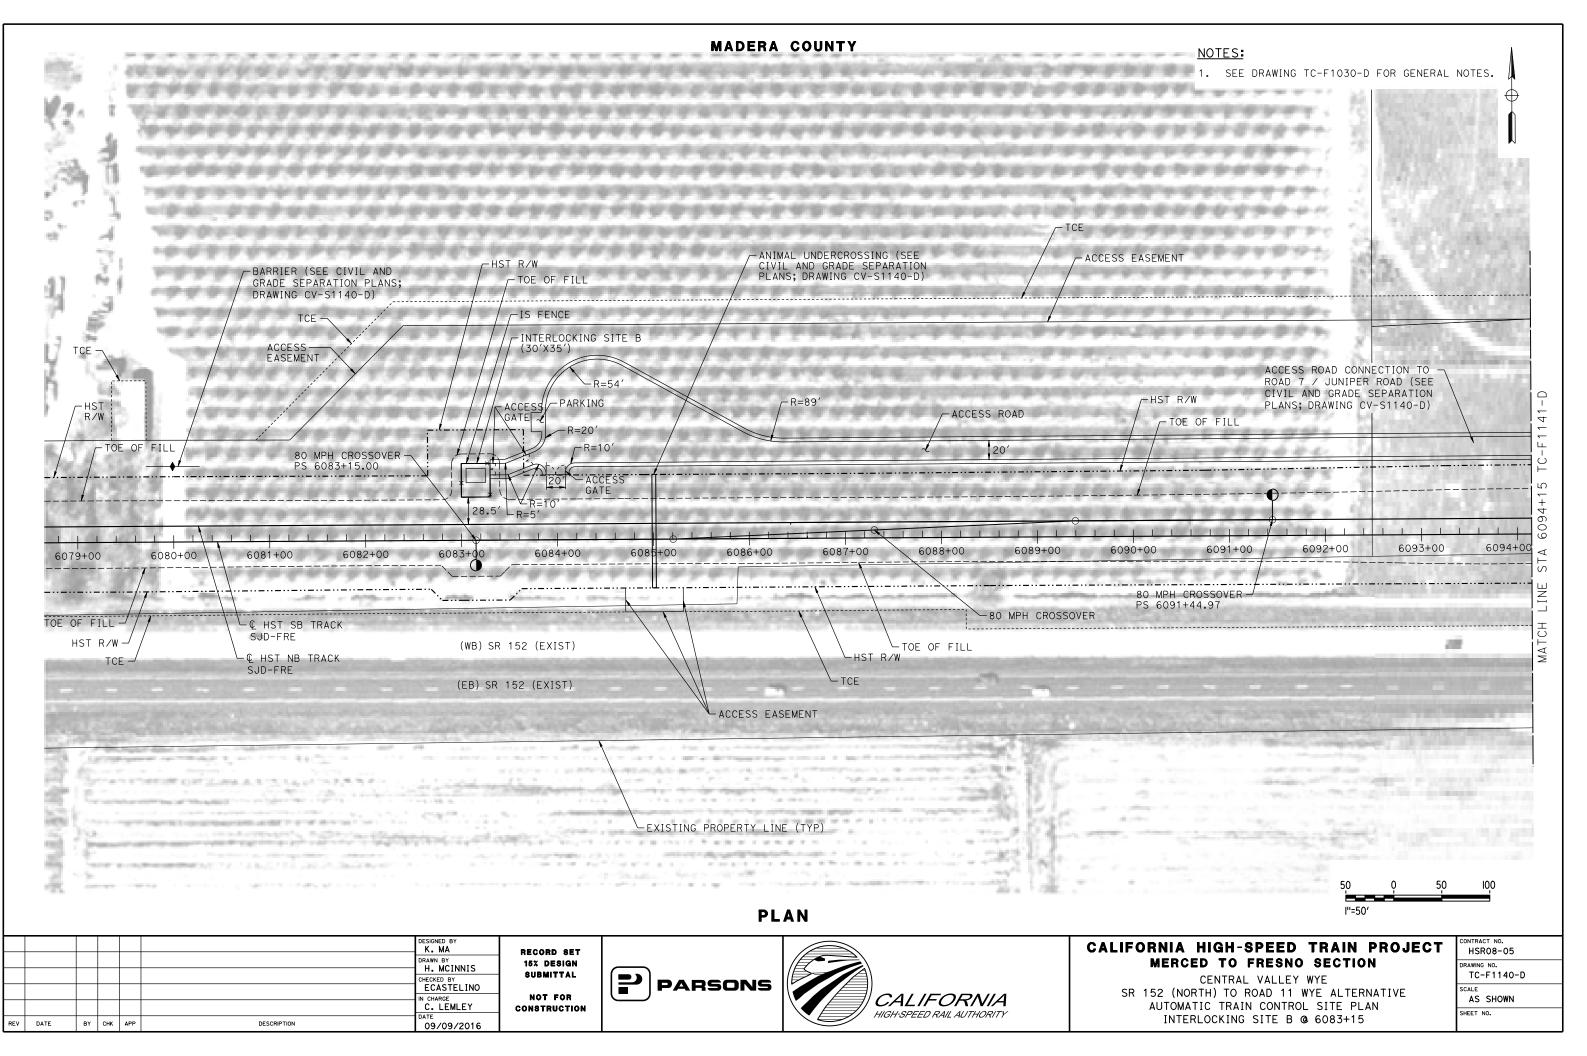

UTHORITY | STANDA                                 |

15-AUG-201618:53 MF-CO-F

23101

<u>NOTES</u> 1. SEE DRAWING CO-F1010-D FOR GENERAL NOTES. ACCESS ROAD CONTINUATION -(SEE CIVIL AND GRADE SEPARATION PLANS; DRAWING CV-S1500-D) ACCESS EASEMENT TCE · ACCESS ROAD -20' HST R/W TOE OF FILL -ATHLONE ROAD (EXIST) 15517-15516+00 15515+00 15514+00 - ATHLONE ROAD REALIGNMENT (SEE CIVIL AND GRADE SEPARATION PLANS; DRAWINGS CV-S1490-D N )) TO CV-S1500-D) 50 100 l"=50' ONTRACT NO. RNIA HIGH-SPEED TRAIN PROJECT HSR08-05 MERCED TO FRESNO SECTION RAWING NO. CO-F1500-D CENTRAL VALLEY WYE CALE 52 (NORTH) TO ROAD 11 WYE ALTERNATIVE AS SHOWN COMMUNICATIONS SYSTEM SITE PLAN SHEET NO. LONE RADIO SITE MF 6 ALTERNATE SITE 2





P-201610:11 MF-TC-F1050-L

01-SFP-201610:



12-AUG-201619:52 MF-TC-F

12-AUG-201



MADERA COUNTY







12-AUG-201610:54 MF-TC-F

MADERA COUNTY

| ACCESS ROAD CONTINUATION<br>(SEE CIVIL AND GRADE<br>SEPARATION PLANS;<br>DRAWING CV-S1150-D)<br>HST F<br>ACCESS ROAD<br>TOE OF FILL<br>20'<br>36147+00<br>36148+00<br>36149+00<br>36149+00<br>6149+00<br>6149+00<br>6150+00