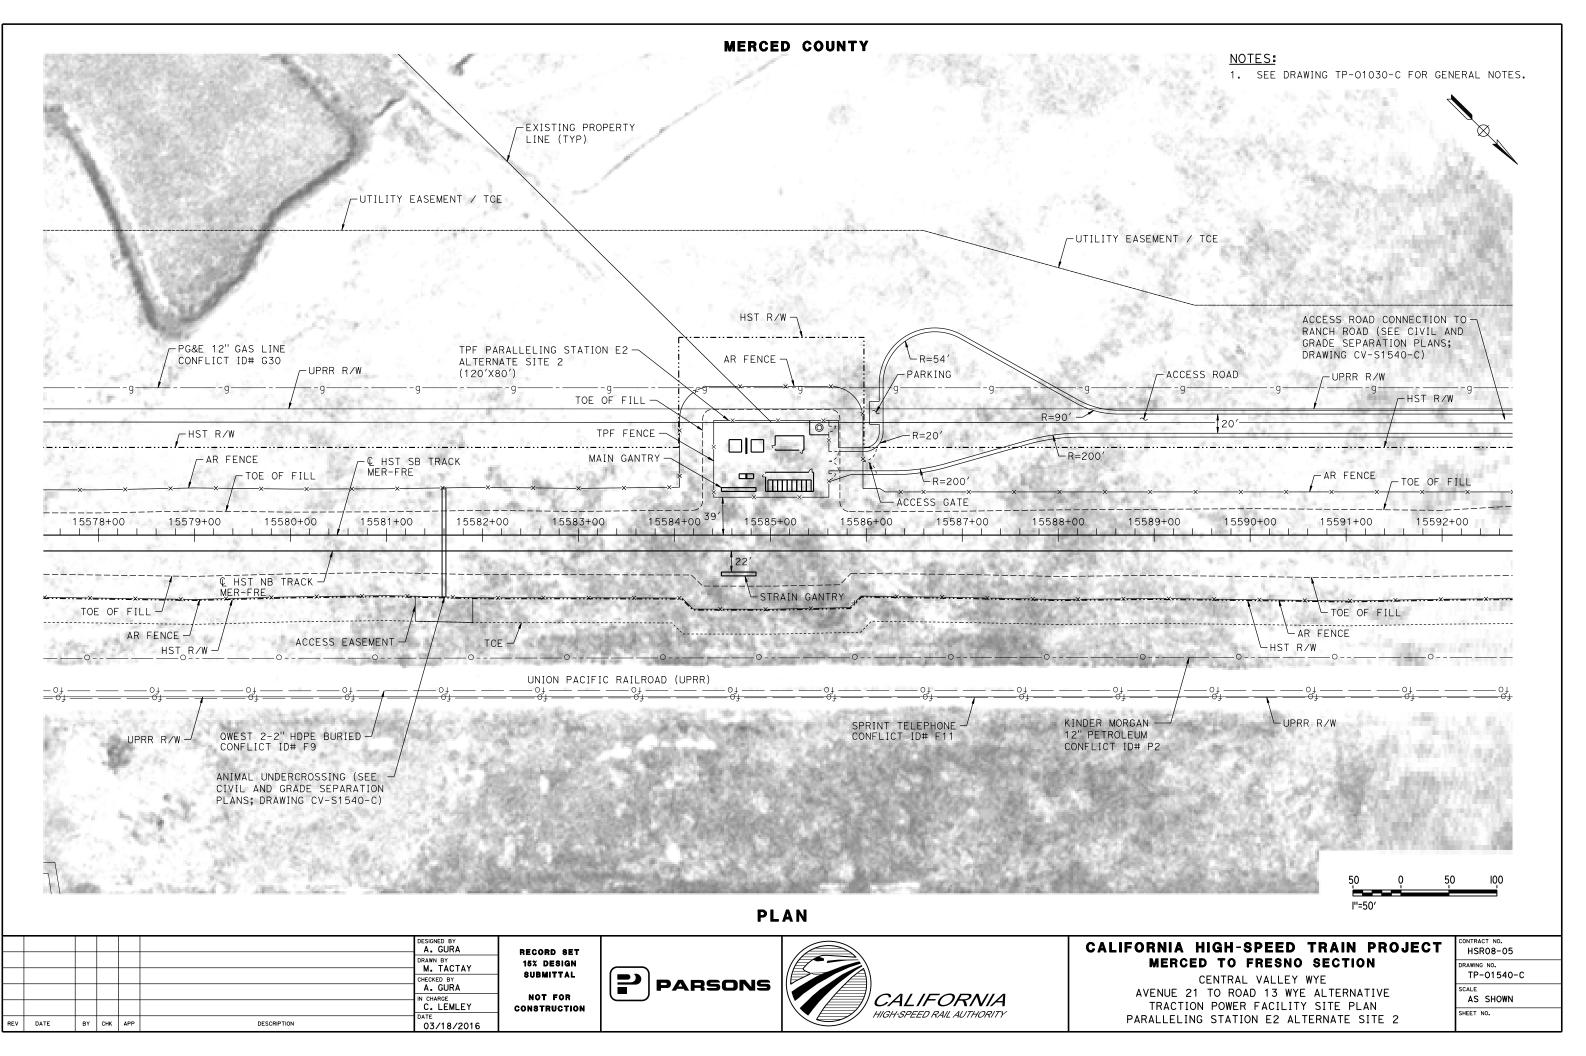

|                      |                                              |
|                                                                                              | 50 Q<br>             | 50 100                                       |
| NIA HIGH-SPEED<br>Merced to fresno                                                           |                      | JECT CONTRACT NO.<br>HSR08-05<br>DRAWING NO. |
| CENTRAL VALLEY<br>ENUE 21 TO ROAD 13 WY                                                      | WYE<br>E ALTERNATIVE | TP-01530-C<br>scale<br>AS SHOWN              |
| RACTION POWER FACILIT                                                                        |                      | SHEET NO.                                    |





18-MAR-201610:32 MF-TP

005133A



REV

- 1. TYPICAL STANDALONE RADIO SITE CONFIGURATION SHOWN IS BASED ON EXPECTED EQUIPMENT COMPONENTS AT SITE TO BE USED FOR SPACE PLANNING PURPOSES (PER TM 3.4.2 AND TM
- FACILITY TO ACCOMMODATE THE 500 YEAR FLOOD ELEVATION. SEE ALIGNMENT AND TYPICAL SECTION PLANS FOR 500 YEAR
- - 25 FEET. TOWER BASE AND FOUNDATION ASSUMED TO BE 5
  - THESE ASSUMPTIONS SHALL BE VALIDATED BY DESIGN FOR

| NIA HIGH-SPEED TRAIN PROJECT                                         | CONTRACT NO.<br>HSR08-05  |
|----------------------------------------------------------------------|---------------------------|
| RECED TO FRESNO SECTION<br>CENTRAL VALLEY WYE                        | DRAWING NO.<br>CO-F1010-C |
| NUE 21 TO ROAD 13 WYE ALTERNATIVE<br>COMMUNICATIONS SYSTEM SITE PL