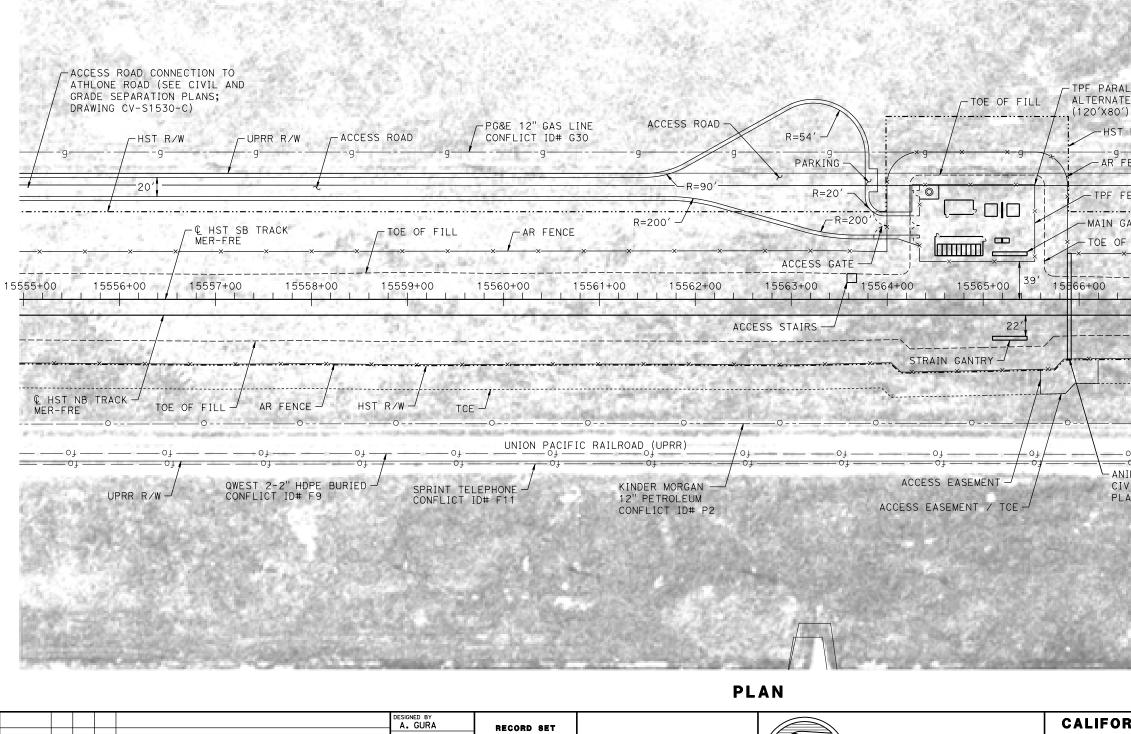

OE OF FILL<br>AR FENCE<br>HST R/W                                                                       |                                   |
| TOE OF FILL<br>HST R/W<br>TCE                                                                            |                                   |
| TOE OF FILL<br>AR FENCE<br>HST R/W<br>TCE<br>50 0 50<br> "=50'                                           |                                   |
| TOE OF FILL<br>AR FENCE<br>HST R/W<br>TCE<br>50 0 50                                                     |                                   |
| TOE OF FILL<br>AR FENCE<br>HST R/W<br>TCE<br>50 0 50<br> "=50'<br>FORNIA HIGH-SPEED TRAIN PROJECT        | 0 100<br>CONTRACT NO.<br>HSR08-05 |





18-MAR-201610:26 MF-TP-

MERCED COUNTY

# UTILITY EASEMENT / TCE –

REV



|      |      |     |     |             | A. GURA<br>DRAWN BY<br>M. TACTAY<br>CHECKED BY | RECORD SET<br>15% design<br>Submittal |         |                                         | CALIFORM            |
|------|------|-----|-----|-------------|------------------------------------------------|---------------------------------------|---------|-----------------------------------------|---------------------|
|      |      |     |     |             | A. GURA<br>IN CHARGE<br>C. LEMLEY<br>DATE      | NOT FOR<br>Construction               | PARSONS | CALIFORNIA<br>HIGH-SPEED RAIL AUTHORITY | AVEN<br>TR<br>PARAL |
| DATE | BY C | СНК | арр | DESCRIPTION | 03/18/2016                                     |                                       |         | )                                       |