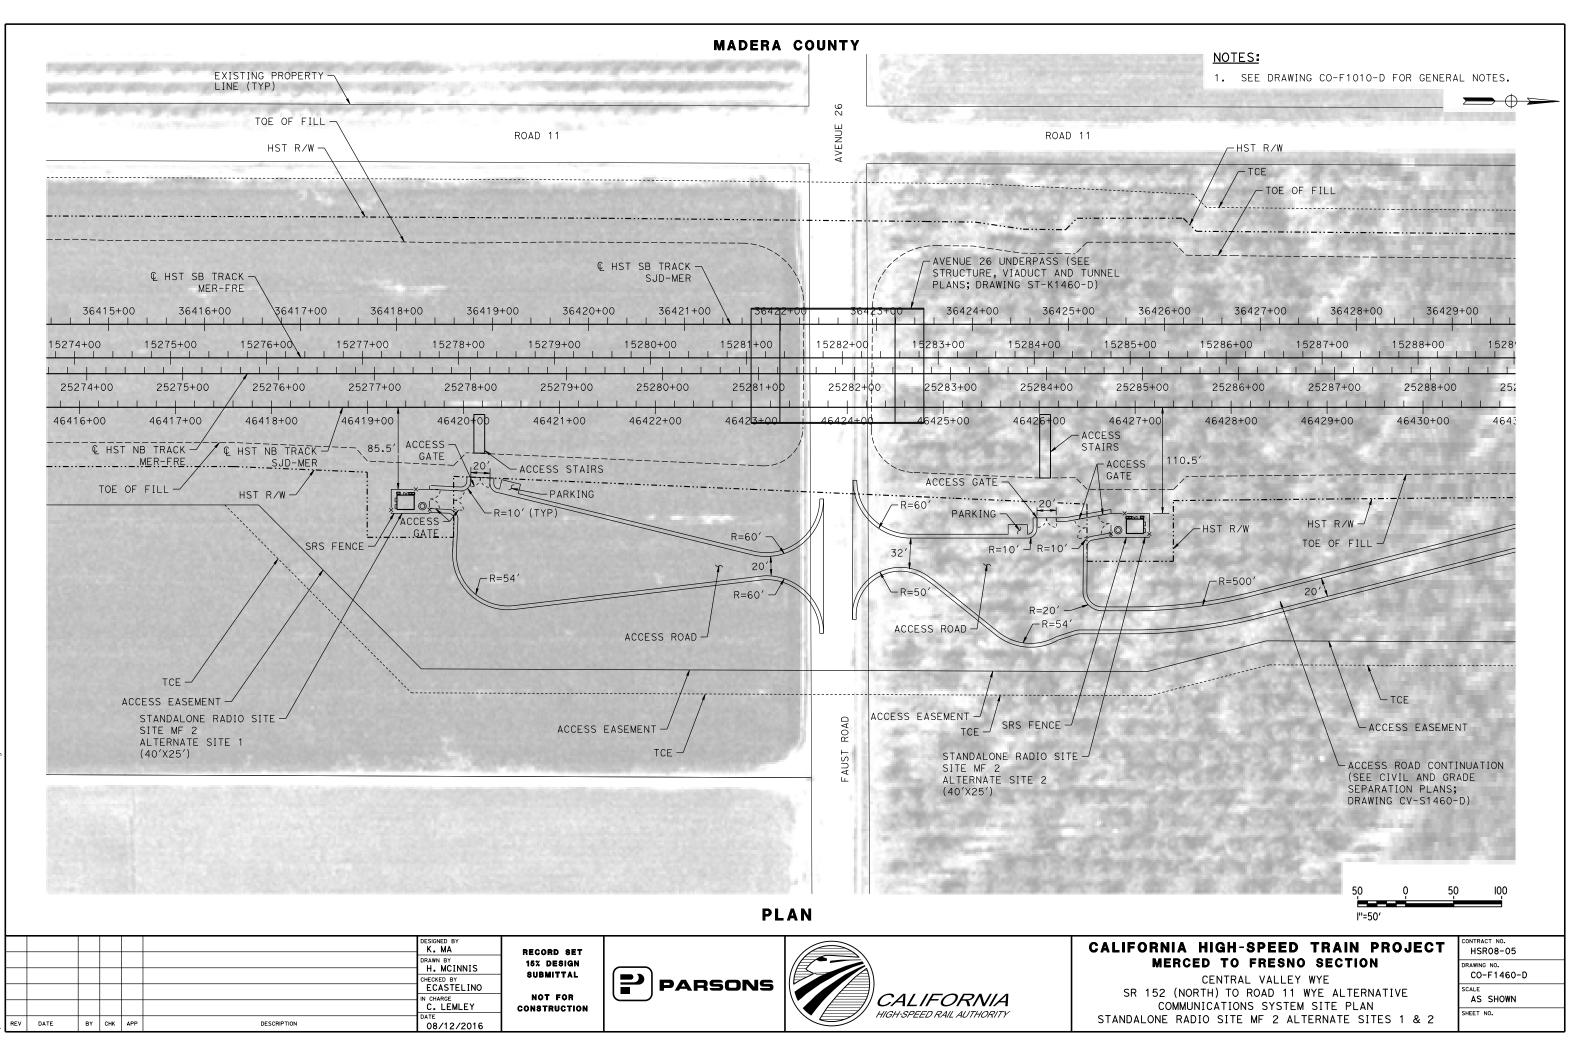

|   |
| I"=50'                                                                                          |   |
| NIA HIGH-SPEED TRAIN PROJECT                                                                    |   |
| AERCED TO FRESNO SECTION<br>CENTRAL VALLEY WYE                                                  |   |
| CENTRAL VALLET WYE<br>52 (NORTH) TO ROAD 11 WYE ALTERNATIVE<br>RACTION POWER FACILITY SITE PLAN |   |
| LLELING STATION D4 ALTERNATE SITE 2                                                             |   |





14-AUG-201607:14 MF

.



RFV



14-AUG-201607:1







26 30-AUG





-201607:08 MF-CO-F11

יסה 14-∆



1007-00 MF CO F110

14-AUG





14-AUG-201607:10 MF-CO-F1250



4-AUG-201607:10 MF-CO-F1

....





-1607:11 ME-CO-E1460-

14-AUG-2



|  | DRAWN BY<br>H. MCINNIS<br>CHECKED BY<br>ECASTELINO<br>IN CHARGE<br>C. LEMLEY<br>DATE<br>09/09/2016 | 152 DESIGN<br>Submittal<br>Not for<br>Construction | PARSONS | CALIFORNIA<br>HIGH-SPEED RAIL AUTHORITY | MERCED 1<br>CEN<br>SR 152 (NORTH)<br>COMMUNICAT<br>STANDALONE RADIO |
|--|----------------------------------------------------------------------------------------------------|----------------------------------------------------|---------|-----------------------------------------|---------------------------------------------------------------------|
|  |                                                                                                    |                                                    |         |