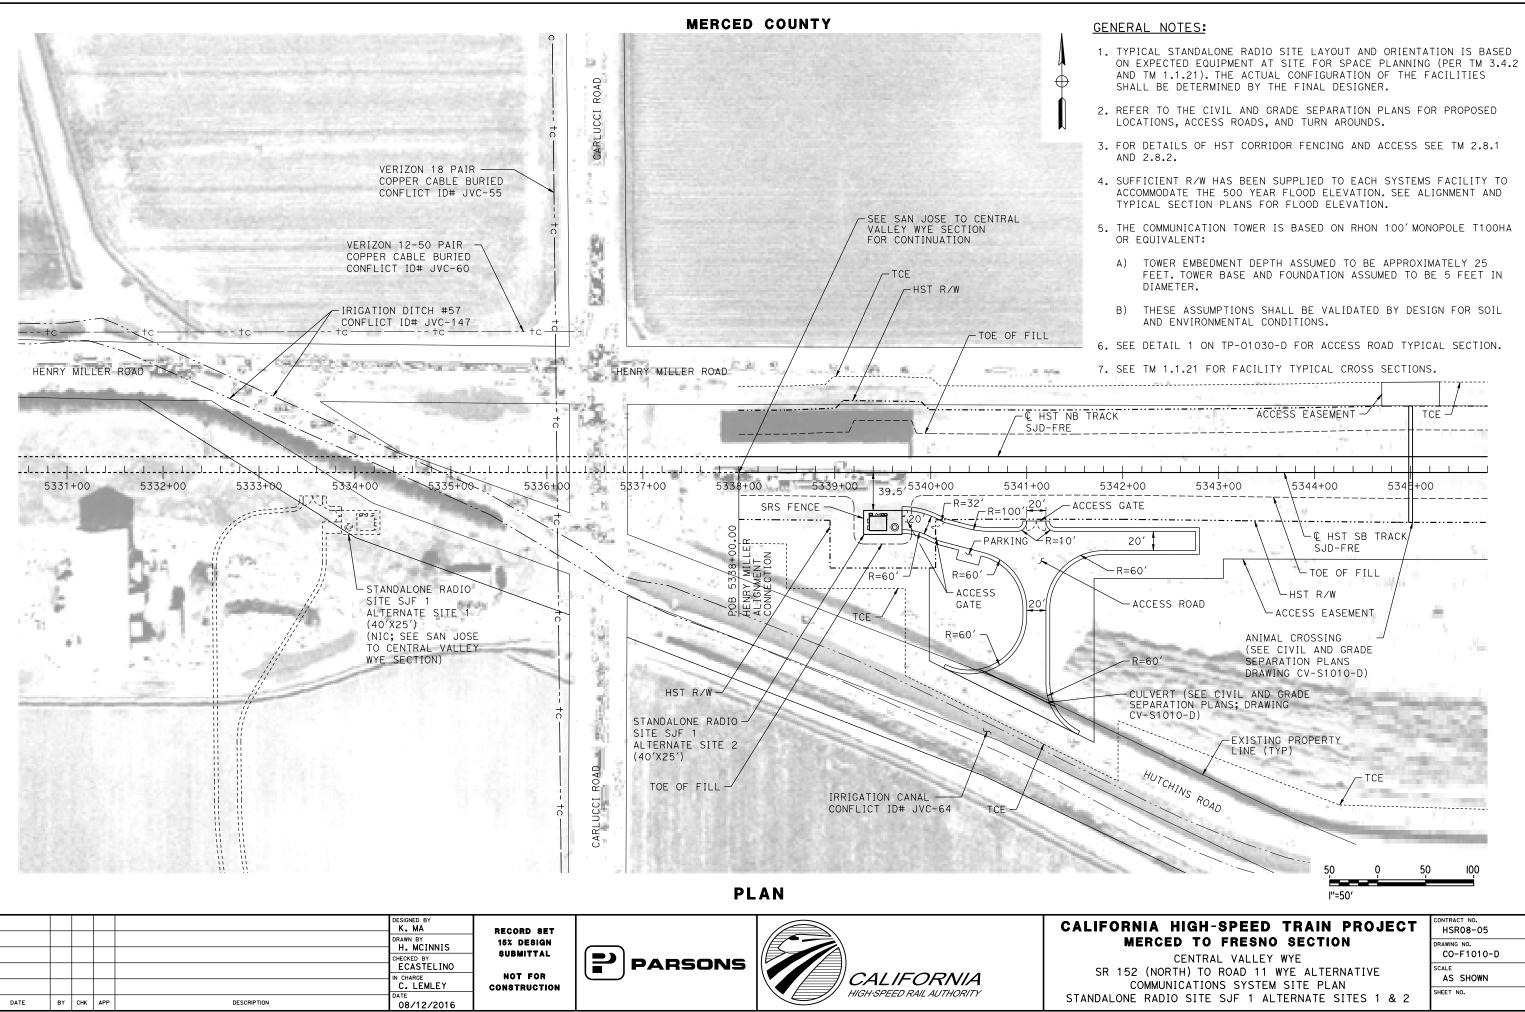

|   |
| UTILITY EASEMENT                                                                                |   |
| 50 0 50 100                                                                                     |   |
| I"=50'                                                                                          |   |
| NIA HIGH-SPEED TRAIN PROJECT                                                                    |   |
| AERCED TO FRESNO SECTION<br>CENTRAL VALLEY WYE                                                  |   |
| CENTRAL VALLET WYE<br>52 (NORTH) TO ROAD 11 WYE ALTERNATIVE<br>RACTION POWER FACILITY SITE PLAN |   |
| LLELING STATION D4 ALTERNATE SITE 2                                                             |   |





14-AUG-201607:14 MF

.



RFV



14-AUG-201607:1







26 30-AUG





-201607:08 MF-CO-F11

יסה 14-∆



1007-00 MF CO F110

14-AUG





14-AUG-201607:10 MF-CO-F1250



4-AUG-201607:10 MF-CO-F1

....





-1607:11 ME-CO-E1460-

14-AUG-2



|  | DRAWN BY<br>H. MCINNIS<br>CHECKED BY<br>ECASTELINO<br>IN CHARGE<br>C. LEMLEY<br>DATE<br>09/09/2016 | 152 DESIGN<br>Submittal<br>Not for<br>Construction | PARSONS | CALIFORNIA<br>HIGH-SPEED RAIL AUTHORITY | MERCED 1<br>CEN<br>SR 152 (NORTH)<br>COMMUNICAT<br>STANDALONE RADIO |
|--|----------------------------------------------------------------------------------------------------|----------------------------------------------------|---------|-----------------------------------------|---------------------------------------------------------------------|
|  |