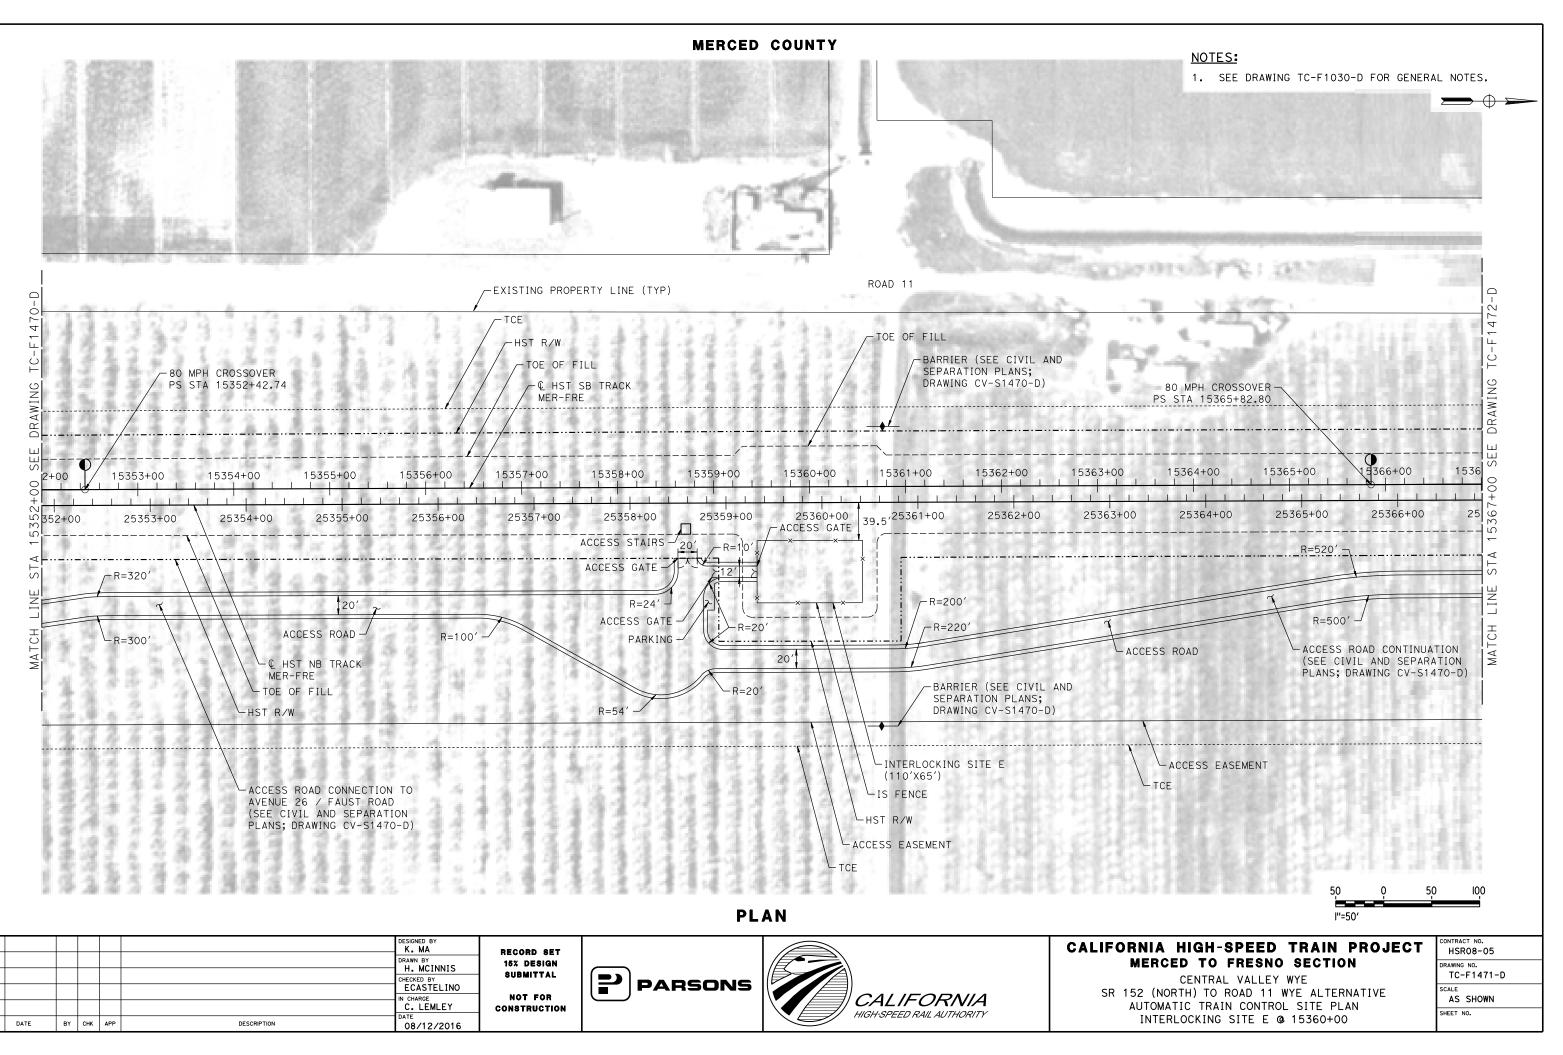

| SR 15                              |





·201619:54 MF-TC-F120



5-201619:55 MF-TC-F



HG-201620:22 MF-TC-F121



NOTES: 1. SEE DRAWING TC-F1030-D FOR GENERAL NOTES. Æ -EXISTING PROPERTY LINE (TYP) TCE - ROADWAY R/W \*\*\*\* -BERENDA P.L. CONFLICT ID# JVC-120 -BARRIER (SEE CIVIL AND GRADE SEPARATION PLANS; DRAWING CV-S1220-D) - ACCESS EASEMEN HST R/W - TOE OF FILL -€ HST NB TRACK SJD-FRE - € HST SB TRACK SJD-FRE 6528+00 6529+00 6530+00 653 - TOF OF -HST R/W 50 l''=50' ONTRACT NO. CALIFORNIA HIGH-SPEED TRAIN PROJECT HSR08-05 MERCED TO FRESNO SECTION RAWING NO. TC-F1220-D CENTRAL VALLEY WYE CALE SR 152 (NORTH) TO ROAD 11 WYE ALTERNATIVE AS SHOWN AUTOMATIC TRAIN CONTROL SITE PLAN SHEET NO. INTERLOCKING SITE B @ 6524+00



14-AUG-201607:13 MF-TC-F126





12-AUG-201619:57 MF-TC-F







611:01 MF-TC-F1472

226 12-AU

|     |                  |            |            |      |                                          |                                                   |                       |                                                                             |                                       |                                                                | MERCED        | COUNTY      |                              |                     |                    |
|-----|------------------|------------|------------|------|------------------------------------------|---------------------------------------------------|-----------------------|-----------------------------------------------------------------------------|---------------------------------------|---