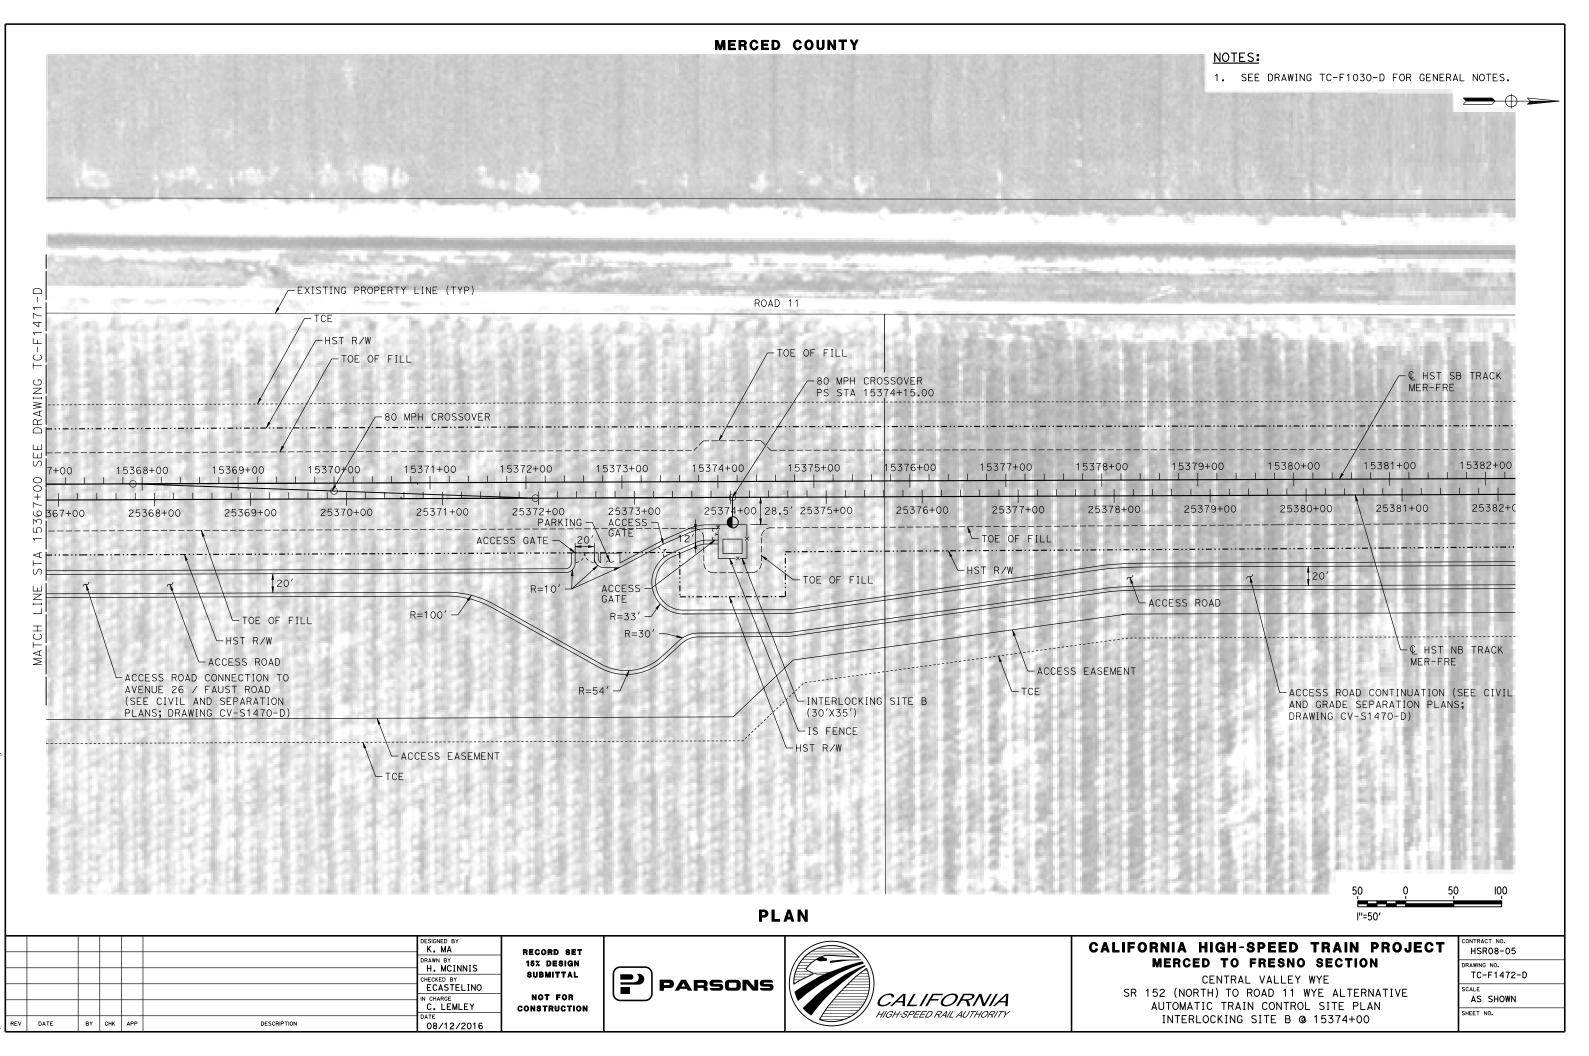

| SR 15                              |





·201619:54 MF-TC-F120



5-201619:55 MF-TC-F



HG-201620:22 MF-TC-F121



NOTES: 1. SEE DRAWING TC-F1030-D FOR GENERAL NOTES. Æ -EXISTING PROPERTY LINE (TYP) TCE - ROADWAY R/W \*\*\*\* -BERENDA P.L. CONFLICT ID# JVC-120 -BARRIER (SEE CIVIL AND GRADE SEPARATION PLANS; DRAWING CV-S1220-D) - ACCESS EASEMEN HST R/W - TOE OF FILL -€ HST NB TRACK SJD-FRE - € HST SB TRACK SJD-FRE 6528+00 6529+00 6530+00 653 - TOF OF -HST R/W 50 l''=50' ONTRACT NO. CALIFORNIA HIGH-SPEED TRAIN PROJECT HSR08-05 MERCED TO FRESNO SECTION RAWING NO. TC-F1220-D CENTRAL VALLEY WYE CALE SR 152 (NORTH) TO ROAD 11 WYE ALTERNATIVE AS SHOWN AUTOMATIC TRAIN CONTROL SITE PLAN SHEET NO. INTERLOCKING SITE B @ 6524+00



14-AUG-201607:13 MF-TC-F126





12-AUG-201619:57 MF-TC-F







611:01 MF-TC-F1472

226 12-AU

|     |                  |            |            |      |                                          |                                                   |                       |                                                                             |                                       |                                                                | MERCED        | COUNTY      |                              |                     |                    |
|-----|------------------|------------|------------|------|------------------------------------------|---------------------------------------------------|-----------------------|-----------------------------------------------------------------------------|---------------------------------------|-----