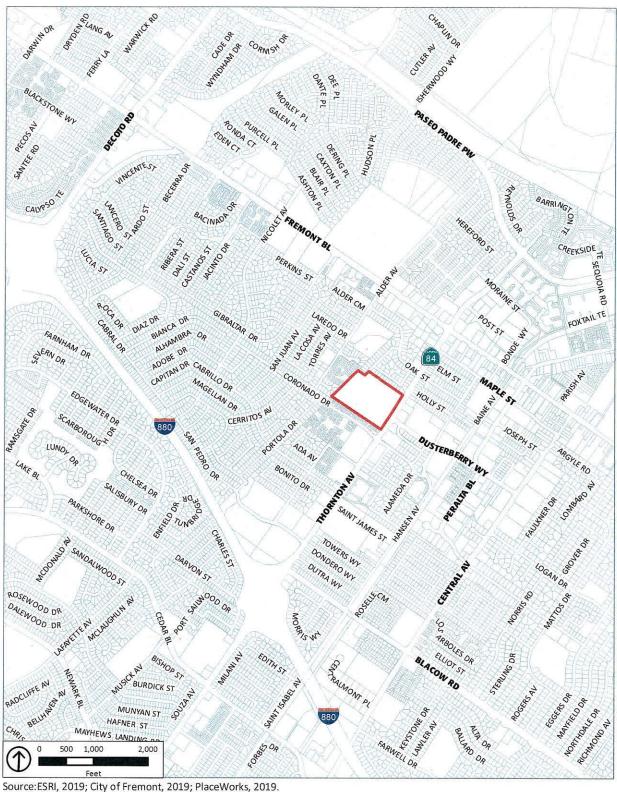

## Document Details Report State Clearinghouse Data Base

| SCH#<br>Project Title<br>Lead Agency | 2019029016<br>Thorton Junior High School Improvements Project<br>Fremont Unified School District                                                                                                                                                                                                                                                                                                                                                                                                                                                                    |             |                          |  |  |  |
|--------------------------------------|---------------------------------------------------------------------------------------------------------------------------------------------------------------------------------------------------------------------------------------------------------------------------------------------------------------------------------------------------------------------------------------------------------------------------------------------------------------------------------------------------------------------------------------------------------------------|-------------|--------------------------|--|--|--|
| Туре                                 | NOP Notice of Preparation                                                                                                                                                                                                                                                                                                                                                                                                                                                                                                                                           |             |                          |  |  |  |
| Description                          | -                                                                                                                                                                                                                                                                                                                                                                                                                                                                                                                                                                   |             |                          |  |  |  |
|                                      | Note: See NOP for full details.                                                                                                                                                                                                                                                                                                                                                                                                                                                                                                                                     |             |                          |  |  |  |
| Lead Agenc                           | cy Contact                                                                                                                                                                                                                                                                                                                                                                                                                                                                                                                                                          |             |                          |  |  |  |
| Name                                 | Paul Cristilli                                                                                                                                                                                                                                                                                                                                                                                                                                                                                                                                                      |             |                          |  |  |  |
| Agency                               | Fremont Unified School District                                                                                                                                                                                                                                                                                                                                                                                                                                                                                                                                     |             | •                        |  |  |  |
| Phone                                | (510) 295-9784                                                                                                                                                                                                                                                                                                                                                                                                                                                                                                                                                      | Fax         |                          |  |  |  |
| email                                |                                                                                                                                                                                                                                                                                                                                                                                                                                                                                                                                                                     |             |                          |  |  |  |
| Address                              | 4210 Technnology Drive                                                                                                                                                                                                                                                                                                                                                                                                                                                                                                                                              |             |                          |  |  |  |
| City                                 | Fremont                                                                                                                                                                                                                                                                                                                                                                                                                                                                                                                                                             | State CA    | <b>Zip</b> 94538         |  |  |  |
| Project Loca                         | ation                                                                                                                                                                                                                                                                                                                                                                                                                                                                                                                                                               |             |                          |  |  |  |
| County                               | Alameda                                                                                                                                                                                                                                                                                                                                                                                                                                                                                                                                                             |             |                          |  |  |  |
| City                                 | Fremont                                                                                                                                                                                                                                                                                                                                                                                                                                                                                                                                                             |             |                          |  |  |  |
| Region                               |                                                                                                                                                                                                                                                                                                                                                                                                                                                                                                                                                                     |             |                          |  |  |  |
| Cross Streets                        | Thornton Avenue and Coronado drive                                                                                                                                                                                                                                                                                                                                                                                                                                                                                                                                  |             |                          |  |  |  |
| Lat / Long                           | 37° 33' 23N" N / 122° 00' 57W" W                                                                                                                                                                                                                                                                                                                                                                                                                                                                                                                                    |             |                          |  |  |  |
| Parcel No.<br>Township               | 501-221-85-2<br>Bango                                                                                                                                                                                                                                                                                                                                                                                                                                                                                                                                               | Section     | Base                     |  |  |  |
| Township                             | Range                                                                                                                                                                                                                                                                                                                                                                                                                                                                                                                                                               | Section     |                          |  |  |  |
| Proximity to                         | ):                                                                                                                                                                                                                                                                                                                                                                                                                                                                                                                                                                  |             |                          |  |  |  |
| Highways                             | 84                                                                                                                                                                                                                                                                                                                                                                                                                                                                                                                                                                  |             |                          |  |  |  |
| Airports                             |                                                                                                                                                                                                                                                                                                                                                                                                                                                                                                                                                                     |             |                          |  |  |  |
| Railways                             | ACE/Capitol Corridor                                                                                                                                                                                                                                                                                                                                                                                                                                                                                                                                                |             |                          |  |  |  |
| Waterways                            | Quarry Lakes, Alameda Creek                                                                                                                                                                                                                                                                                                                                                                                                                                                                                                                                         |             |                          |  |  |  |
| Schools                              | Centerville JHS<br>Decimated Rublic Excellibutzaned Rublic Fa                                                                                                                                                                                                                                                                                                                                                                                                                                                                                                       | allth       |                          |  |  |  |
| Land Use                             | Designated Public Facility/zoned Public Fa                                                                                                                                                                                                                                                                                                                                                                                                                                                                                                                          | Ст          |                          |  |  |  |
| Project Issues                       | Aesthetic/Visual; Air Quality; Archaeologic-Historic; Biological Resources; Drainage/Absorption; Flood<br>Plain/Flooding; Geologic/Seismic; Noise; Population/Housing Balance; Public Services;<br>Schools/Universities; Sewer Capacity; Soil Erosion/Compaction/Grading; Solid Waste;<br>Toxic/Hazardous; Traffic/Circulation; Water Quality; Water Supply; Other Issues; Landuse; Cumulative<br>Effects                                                                                                                                                           |             |                          |  |  |  |
| Reviewing<br>Agencies                | Resources Agency; Department of Parks and Recreation; Department of Fish and Wildlife, Region 3;<br>California Department of Education; Department of General Services; Public Utilities Commission;<br>State Lands Commission; California Highway Patrol; Air Resources Board, Transportation Projects;<br>Department of Water Resources; Department of Toxic Substances Control; Regional Water Quality<br>Control Board, Region 2; Native American Heritage Commission; Caltrans, District 4; State Water<br>Resources Control Board, Division of Drinking Water |             |                          |  |  |  |
| Date Received                        | 02/04/2019 Start of Review 02/05/2                                                                                                                                                                                                                                                                                                                                                                                                                                                                                                                                  | 2019 End of | <b>Review</b> 03/06/2019 |  |  |  |