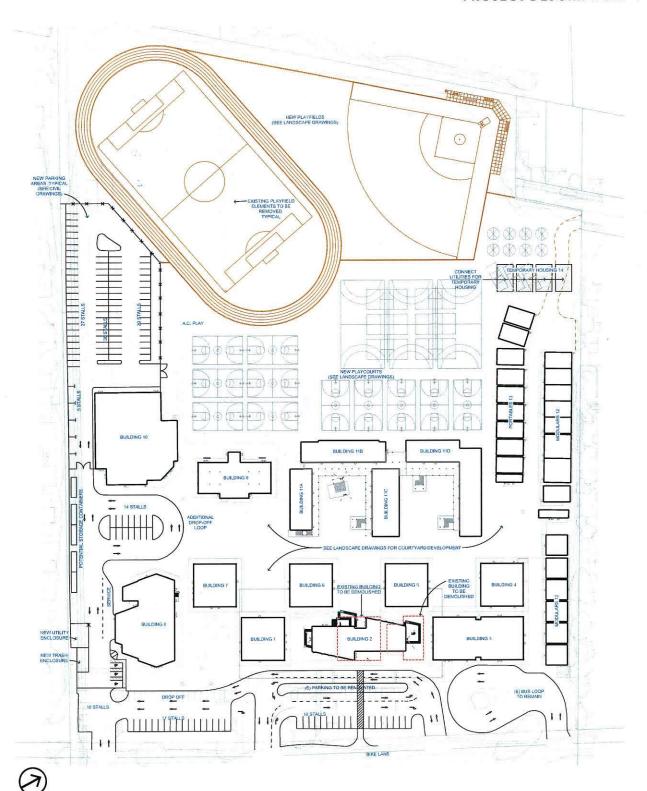

## Document Details Report State Clearinghouse Data Base

| SCH#<br>Project Title<br>Lead Agency | 2019029016<br>Thorton Junior High School Improvements Project<br>Fremont Unified School District                                                                                                                                                                                                                                                                                                                                                                                                                                                                    |             |                          |  |  |  |
|--------------------------------------|---------------------------------------------------------------------------------------------------------------------------------------------------------------------------------------------------------------------------------------------------------------------------------------------------------------------------------------------------------------------------------------------------------------------------------------------------------------------------------------------------------------------------------------------------------------------|-------------|--------------------------|--|--|--|
| Туре                                 | NOP Notice of Preparation                                                                                                                                                                                                                                                                                                                                                                                                                                                                                                                                           |             |                          |  |  |  |
| Description                          | -                                                                                                                                                                                                                                                                                                                                                                                                                                                                                                                                                                   |             |                          |  |  |  |
|                                      | Note: See NOP for full details.                                                                                                                                                                                                                                                                                                                                                                                                                                                                                                                                     |             |                          |  |  |  |
| Lead Agenc                           | cy Contact                                                                                                                                                                                                                                                                                                                                                                                                                                                                                                                                                          |             |                          |  |  |  |
| Name                                 | Paul Cristilli                                                                                                                                                                                                                                                                                                                                                                                                                                                                                                                                                      |             |                          |  |  |  |
| Agency                               | Fremont Unified School District                                                                                                                                                                                                                                                                                                                                                                                                                                                                                                                                     |             | •                        |  |  |  |
| Phone                                | (510) 295-9784                                                                                                                                                                                                                                                                                                                                                                                                                                                                                                                                                      | Fax         |                          |  |  |  |
| email                                |                                                                                                                                                                                                                                                                                                                                                                                                                                                                                                                                                                     |             |                          |  |  |  |
| Address                              | 4210 Technnology Drive                                                                                                                                                                                                                                                                                                                                                                                                                                                                                                                                              |             |                          |  |  |  |
| City                                 | Fremont                                                                                                                                                                                                                                                                                                                                                                                                                                                                                                                                                             | State CA    | <b>Zip</b> 94538         |  |  |  |
| Project Loca                         | ation                                                                                                                                                                                                                                                                                                                                                                                                                                                                                                                                                               |             |                          |  |  |  |
| County                               | Alameda                                                                                                                                                                                                                                                                                                                                                                                                                                                                                                                                                             |             |                          |  |  |  |
| City                                 | Fremont                                                                                                                                                                                                                                                                                                                                                                                                                                                                                                                                                             |             |                          |  |  |  |
| Region                               |                                                                                                                                                                                                                                                                                                                                                                                                                                                                                                                                                                     |             |                          |  |  |  |
| Cross Streets                        | Thornton Avenue and Coronado drive                                                                                                                                                                                                                                                                                                                                                                                                                                                                                                                                  |             |                          |  |  |  |
| Lat / Long                           | 37° 33' 23N" N / 122° 00' 57W" W                                                                                                                                                                                                                                                                                                                                                                                                                                                                                                                                    |             |                          |  |  |  |
| Parcel No.<br>Township               | 501-221-85-2<br>Bango                                                                                                                                                                                                                                                                                                                                                                                                                                                                                                                                               | Section     | Base                     |  |  |  |
| Township                             | Range                                                                                                                                                                                                                                                                                                                                                                                                                                                                                                                                                               | Section     |                          |  |  |  |
| Proximity to                         | ):                                                                                                                                                                                                                                                                                                                                                                                                                                                                                                                                                                  |             |                          |  |  |  |
| Highways                             | 84                                                                                                                                                                                                                                                                                                                                                                                                                                                                                                                                                                  |             |                          |  |  |  |
| Airports                             |                                                                                                                                                                                                                                                                                                                                                                                                                                                                                                                                                                     |             |                          |  |  |  |
| Railways                             | ACE/Capitol Corridor                                                                                                                                                                                                                                                                                                                                                                                                                                                                                                                                                |             |                          |  |  |  |
| Waterways                            | Quarry Lakes, Alameda Creek                                                                                                                                                                                                                                                                                                                                                                                                                                                                                                                                         |             |                          |  |  |  |
| Schools                              | Centerville JHS<br>Decimated Rublic Excellibutzaned Rublic Fa                                                                                                                                                                                                                                                                                                                                                                                                                                                                                                       | allth       |                          |  |  |  |
| Land Use                             | Designated Public Facility/zoned Public Fa                                                                                                                                                                                                                                                                                                                                                                                                                                                                                                                          | Ст          |                          |  |  |  |
| Project Issues                       | Aesthetic/Visual; Air Quality; Archaeologic-Historic; Biological Resources; Drainage/Absorption; Flood<br>Plain/Flooding; Geologic/Seismic; Noise; Population/Housing Balance; Public Services;<br>Schools/Universities; Sewer Capacity; Soil Erosion/Compaction/Grading; Solid Waste;<br>Toxic/Hazardous; Traffic/Circulation; Water Quality; Water Supply; Other Issues; Landuse; Cumulative<br>Effects                                                                                                                                                           |             |                          |  |  |  |
| Reviewing<br>Agencies                | Resources Agency; Department of Parks and Recreation; Department of Fish and Wildlife, Region 3;<br>California Department of Education; Department of General Services; Public Utilities Commission;<br>State Lands Commission; California Highway Patrol; Air Resources Board, Transportation Projects;<br>Department of Water Resources; Department of Toxic Substances Control; Regional Water Quality<br>Control Board, Region 2; Native American Heritage Commission; Caltrans, District 4; State Water<br>Resources Control Board, Division of Drinking Water |             |                          |  |  |  |
| Date Received                        | 02/04/2019 Start of Review 02/05/2                                                                                                                                                                                                                                                                                                                                                                                                                                                                                                                                  | 2019 End of | <b>Review</b> 03/06/2019 |  |  |  |