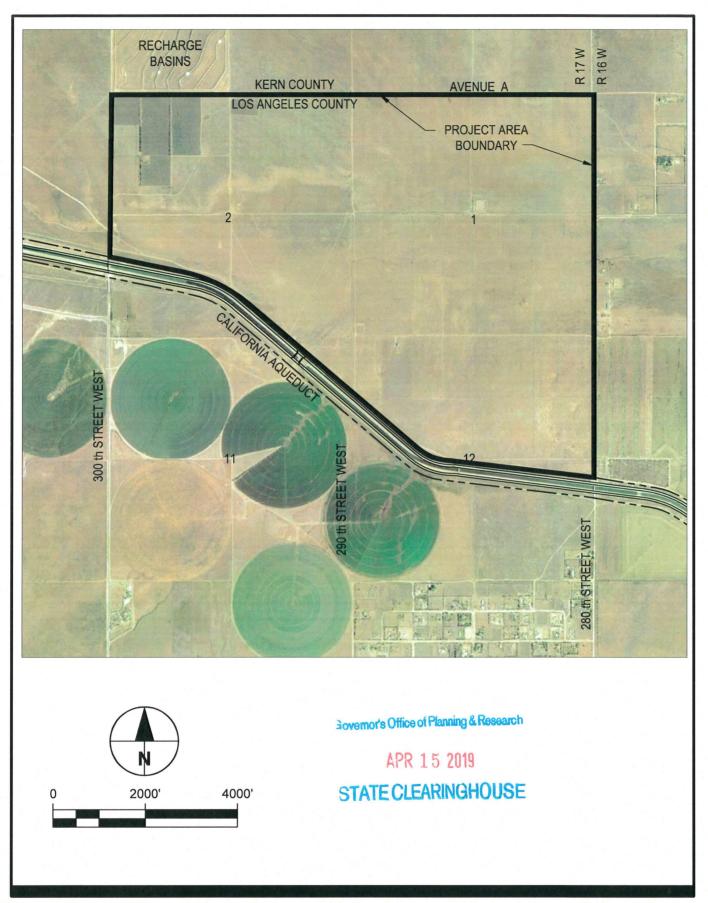

## STATE CLEARINGHOUSE

Project Location (include county): Adjacent to the California Aqueduct between 300<sup>th</sup> Street West and 280<sup>th</sup> Street West within the County of Los Angeles (see map)

**Project Description:** AVEK (lead agency) approved the development and operation of a groundwater bank on approximately 1,500 acres at the western edges of the Antelope Valley. The project would store State Water Project (SWP) water during wet weather years when supplies exceed demands, and would recover the water during dry weather years when demands exceed supplies or at other times when there are disruptions to SWP supplies. Implementation of this project will require the construction of monitoring and production water wells, turnouts off of the California Aqueduct, underground and above ground pipelines, recharge basins, and water storage and booster pump facilities.