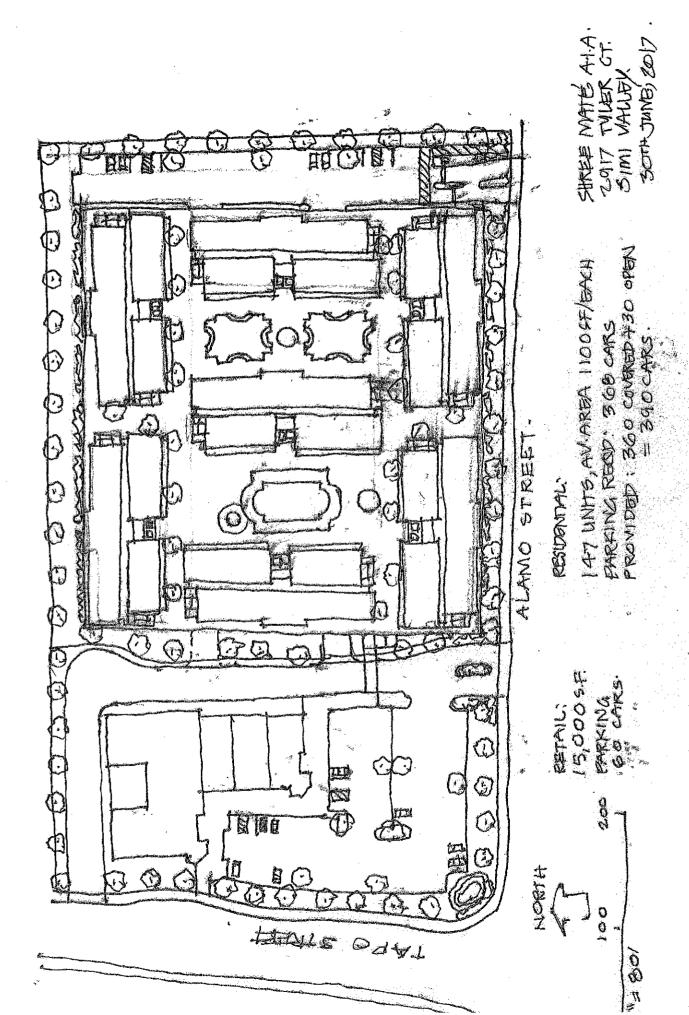

The project is located on 6.88 acres at 2804 Tapo Street and 4415, 4487 and 4473 Alamo Street on the northeast corner of Alamo Street and Tapo Street.

The project consists of a Planned Development Permit, Tentative Parcel Map, and Affordable Housing Agreement to redevelop a commercial center to construct a 278-unit, 3-story apartment complex over a podium parking structure; retain and remodel 8,100 square feet of commercial retail space; and consolidate parcels to create two lots. The existing mono-cypress will be retained. The project will include 142 2-bedroom units, 89 3-bedroom units, and 47 4-bedroom units at a density of 47.4 units per acre. This project includes a 35% State-allowed density bonus and 30% affordable housing.