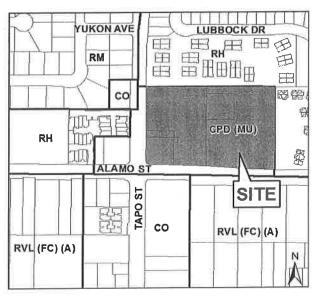

State CA Zip 93063

**Project Location** 

County Ventura

City Simi Valley

Region

Cross Streets Tapo S

Tapo Street and Alamo Street

Lat / Long

Parcel No.

Township

Range

Section

Base

Proximity to:

Highways 118

**Airports** 

Railways

Waterways Arroyo Simi

Schools

Land Use

Shopping center/CPD(MU)/Mixed Use - Tapo Street Corridor

Project Issues

Aesthetic/Visual; Air Quality; Archaeologic-Historic; Biological Resources; Drainage/Absorption; Flood Plain/Flooding; Geologic/Seismic; Noise; Population/Housing Balance; Public Services;

The project is located on 6.88 acres at 2804 Tapo Street and 4415, 4487 and 4473 Alamo Street on the northeast corner of Alamo Street and Tapo Street.

The project consists of a Planned Development Permit, Tentative Parcel Map, and Affordable Housing Agreement to redevelop a commercial center to construct a 278-unit, 3-story apartment complex over a podium parking structure; retain and remodel 8,100 square feet of commercial retail space; and consolidate parcels to create two lots. The existing mono-cypress will be retained. The project will include 142 2-bedroom units, 89 3-bedroom units, and 47 4-bedroom units at a density of 47.4 units per acre. This project includes a 35% State-allowed density bonus and 30% affordable housing.